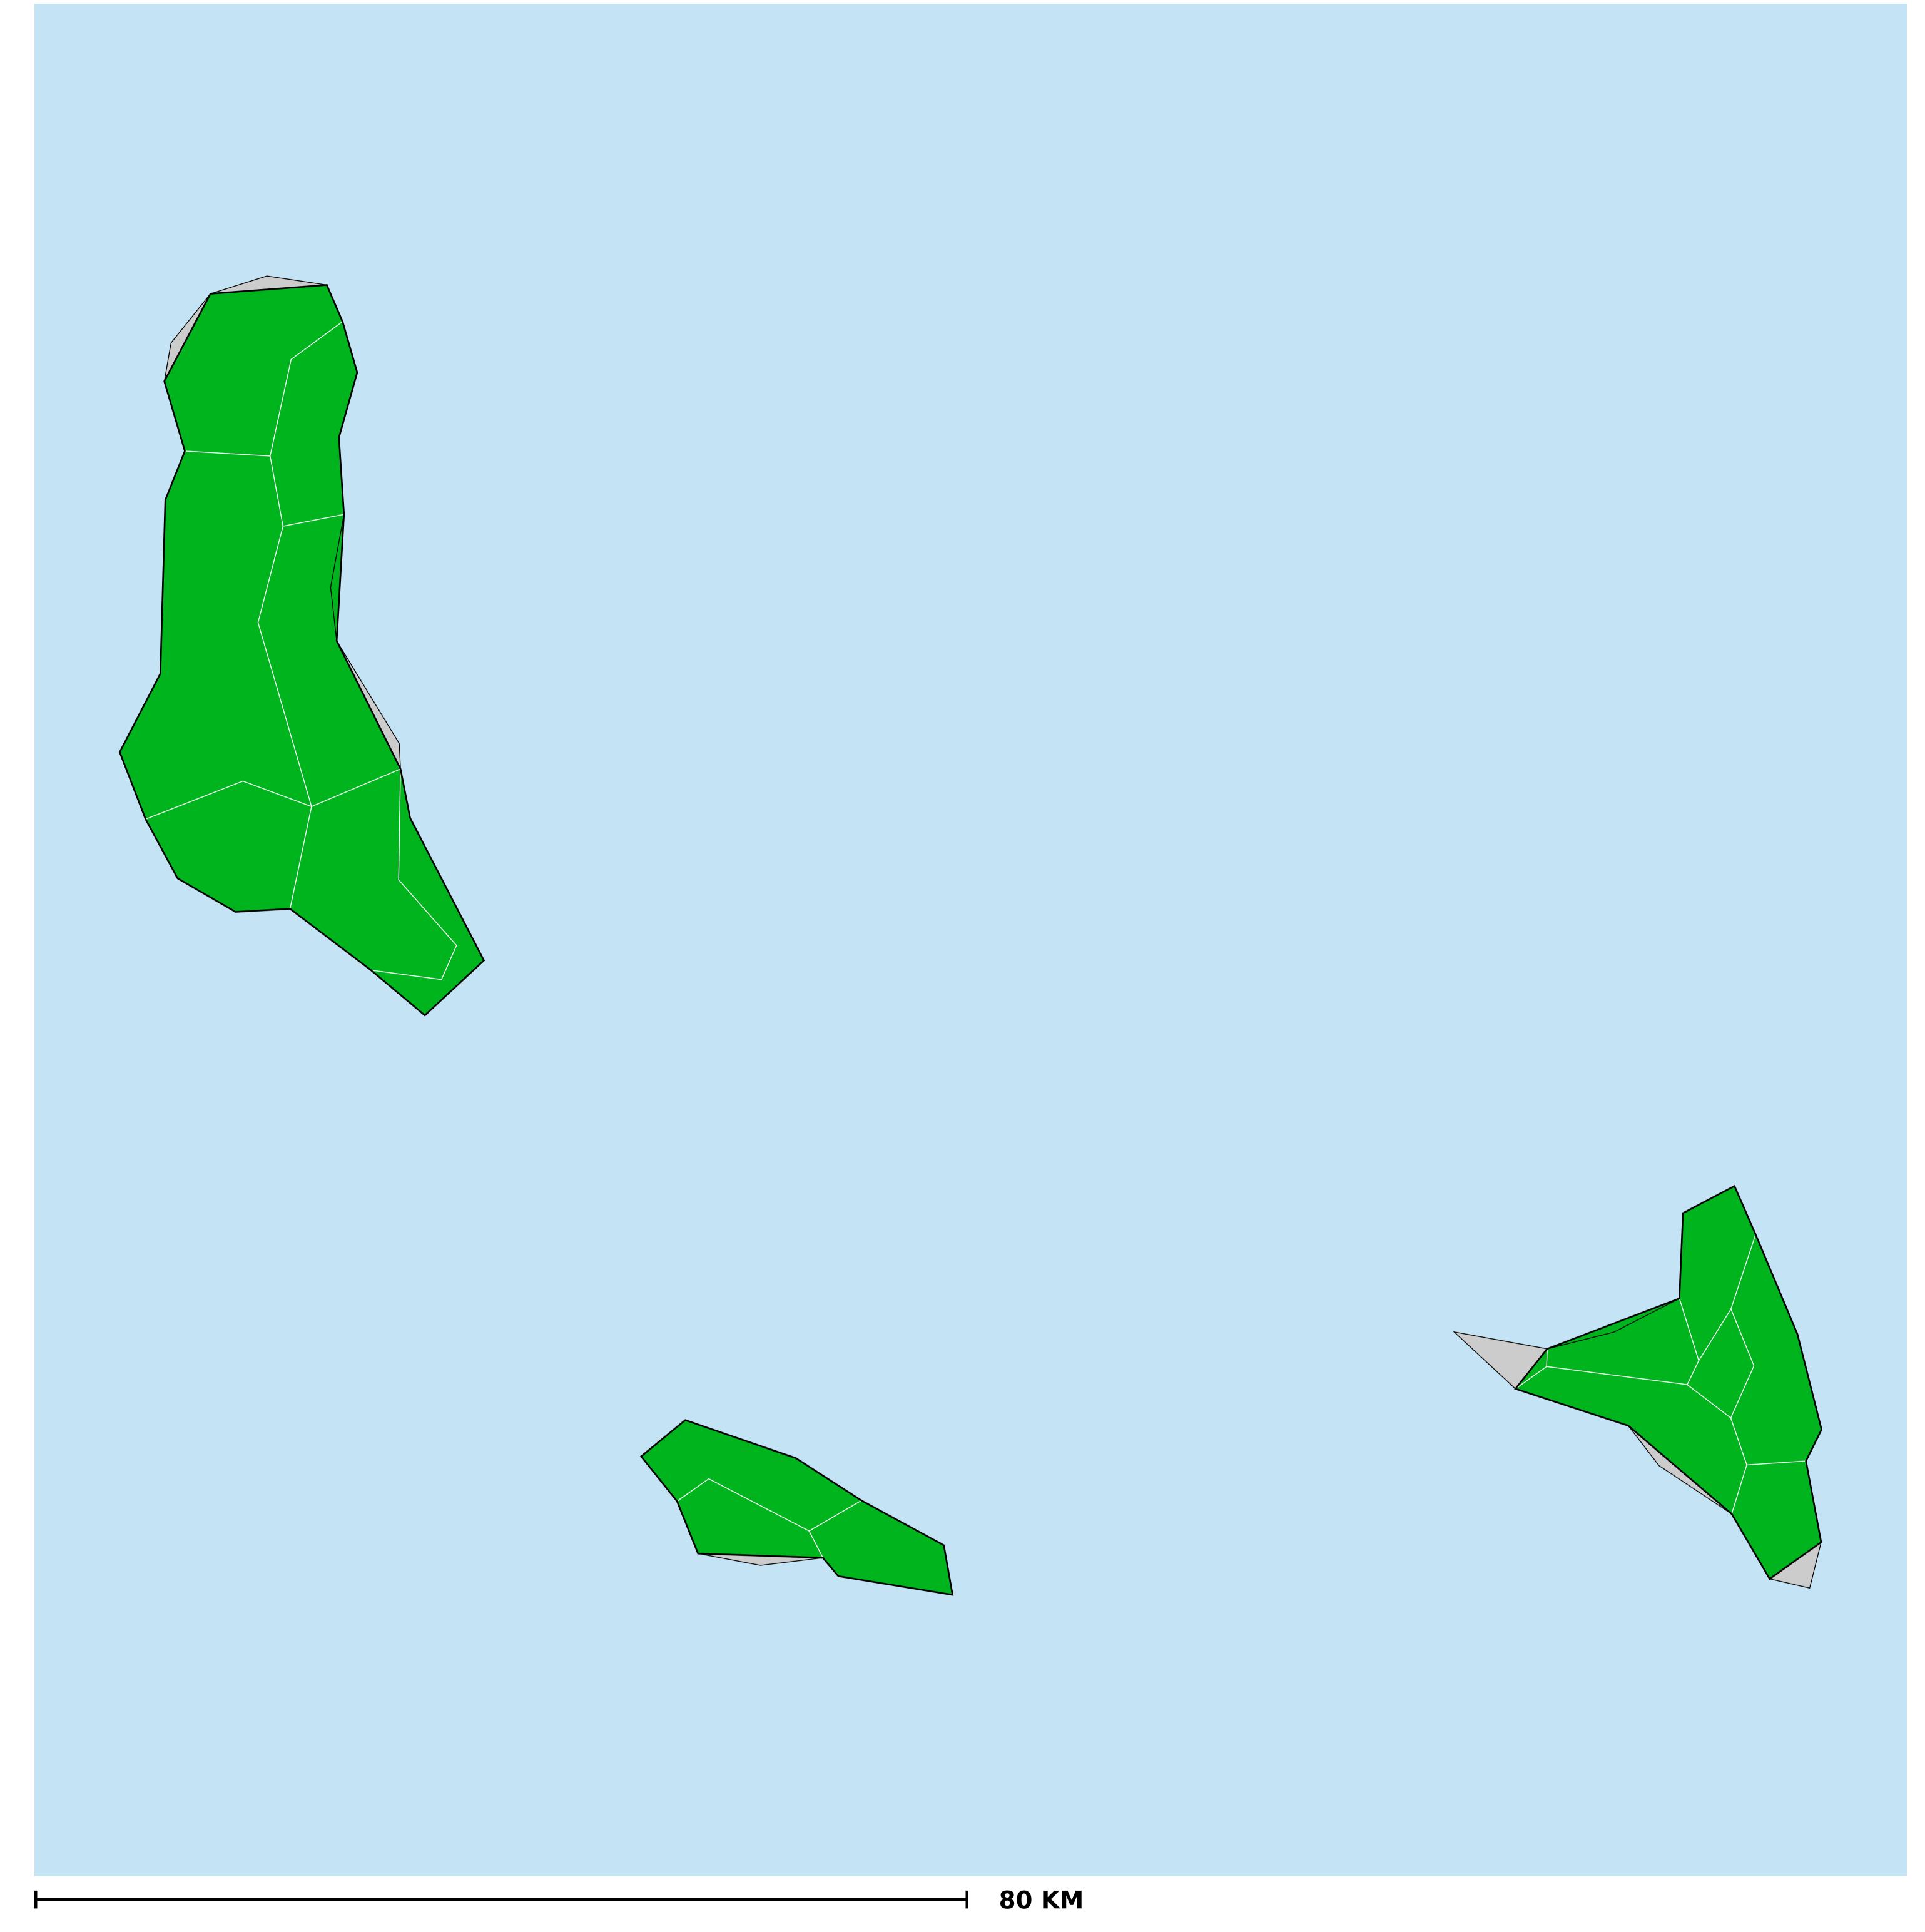

## Comoros (2020)

Therapeutic coverage - Total population requiring treatment MDA/PC coverage of Schistosomiasis

Boundaries, names and designations used here do not imply expression of WHO opinion concerning the legal status of any country, territory or area, or of its authorities, or concerning delimitation of frontiers or boundaries. Dotted / dashed lines represent approximate border lines for which there may not yet be full agreement.

Schistosomiasis > MDA/PC coverage > Therapeutic coverage - Total population requiring treatment

Endemicity unknown

PC not required

PC not delivered - High endemicity

PC not delivered - Low/Moderate endemicity

< 75% coverage

≥75% coverage

No data available