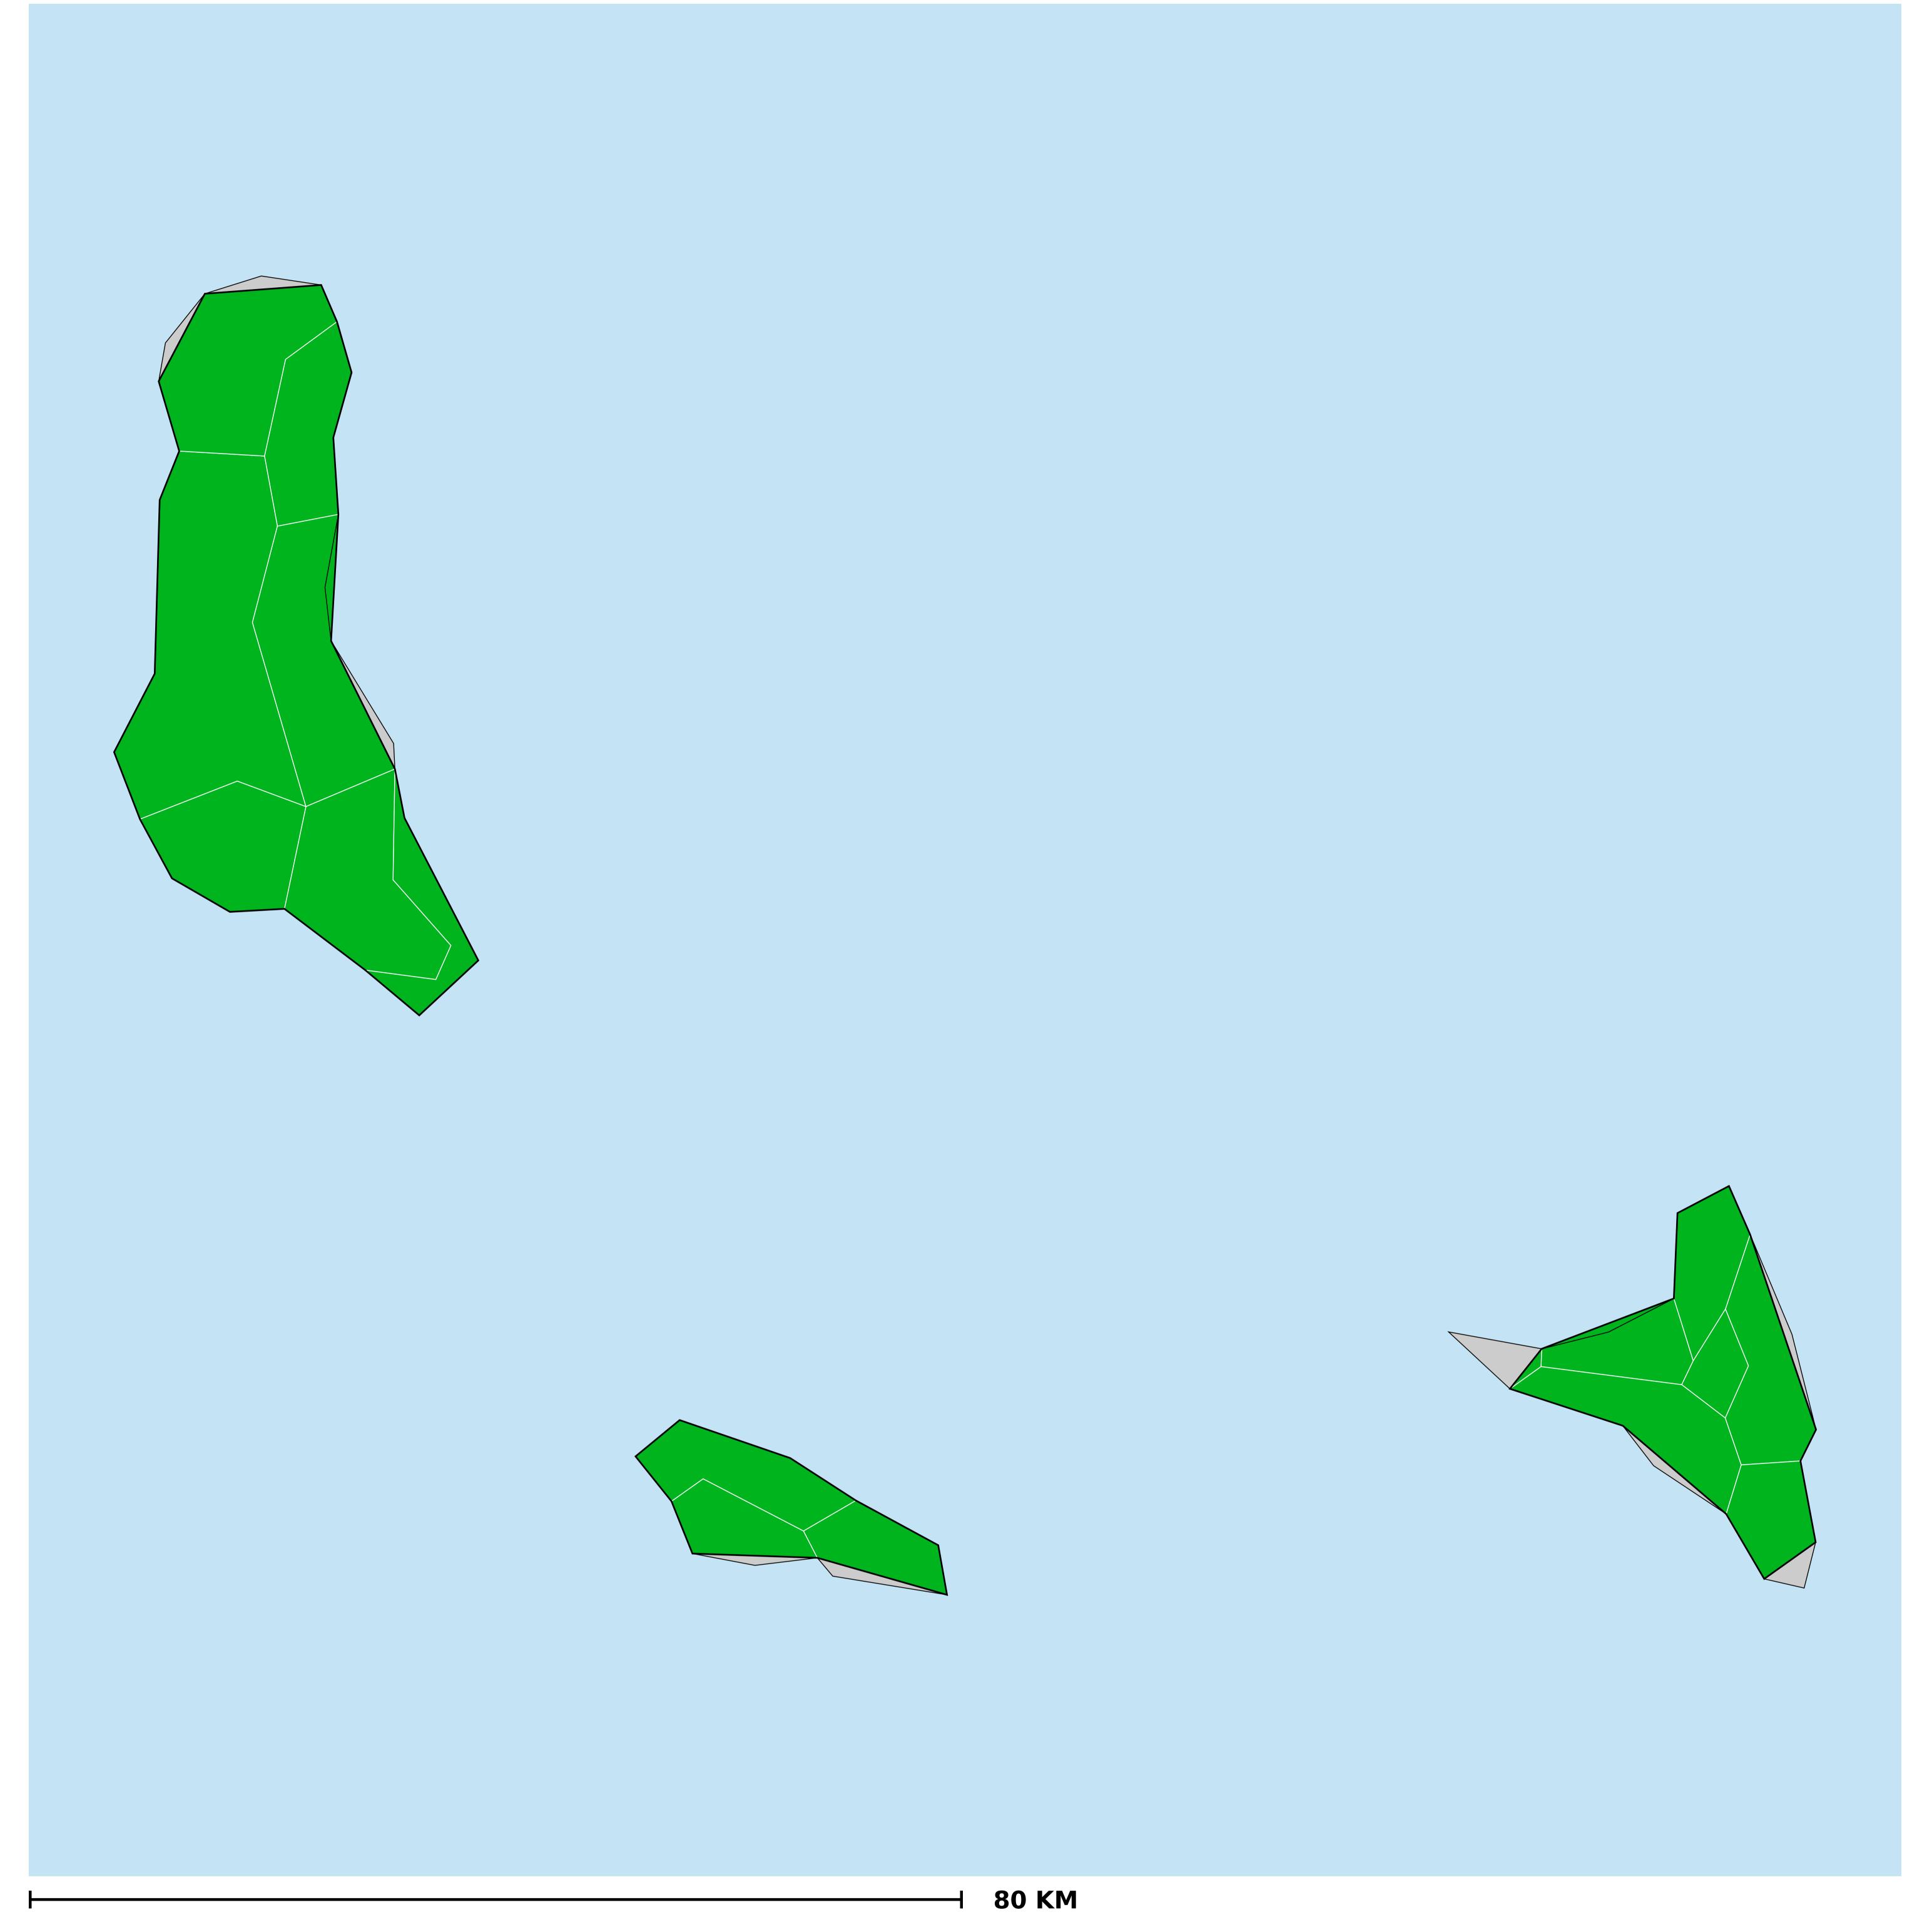

## Comoros (2019)

## Geographic coverage - SAC MDA/PC coverage of Schistosomiasis

Boundaries, names and designations used here do not imply expression of WHO opinion concerning the legal status of any country, territory or area, or of its authorities, or concerning delimitation of frontiers or boundaries. Dotted / dashed lines represent approximate border lines for which there may not yet be full agreement.

## Schistosomiasis > MDA/PC coverage > Geographic coverage - SAC

Endemicity unknown
PC not required
PC delivered
PC not delivered - Low/Moderate endemicity
PC not delivered - High endemicity
No data available