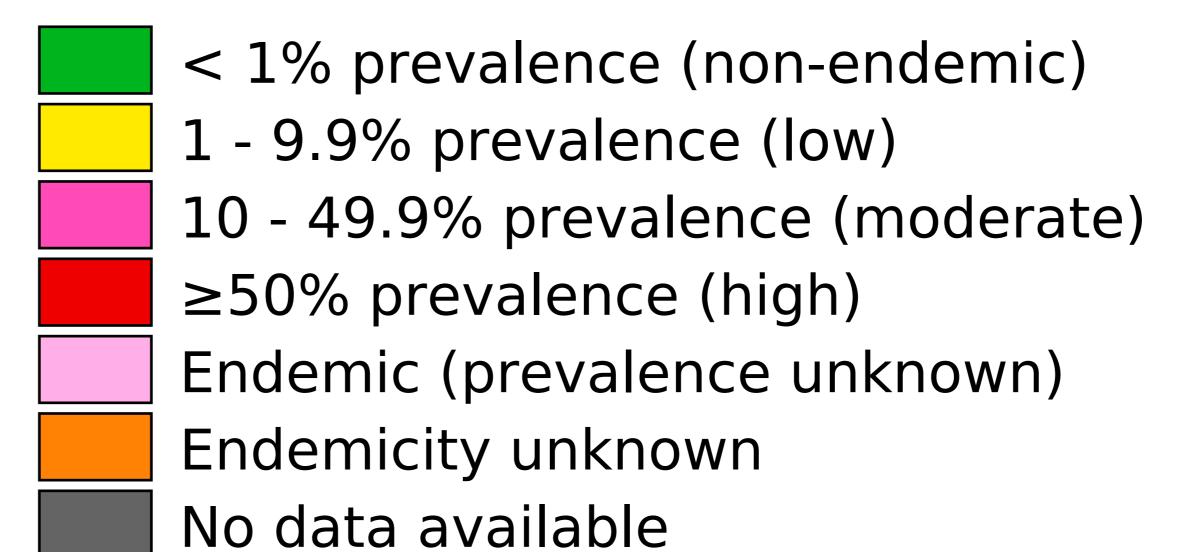

### Schistosomiasis > Endemicity

Boundaries, names and designations used here do not imply expression of WHO opinion concerning the legal status of any country, territory or area, or of its authorities, or concerning delimitation of frontiers or boundaries. Dotted / dashed lines represent approximate border lines for which there may not yet be full agreement.