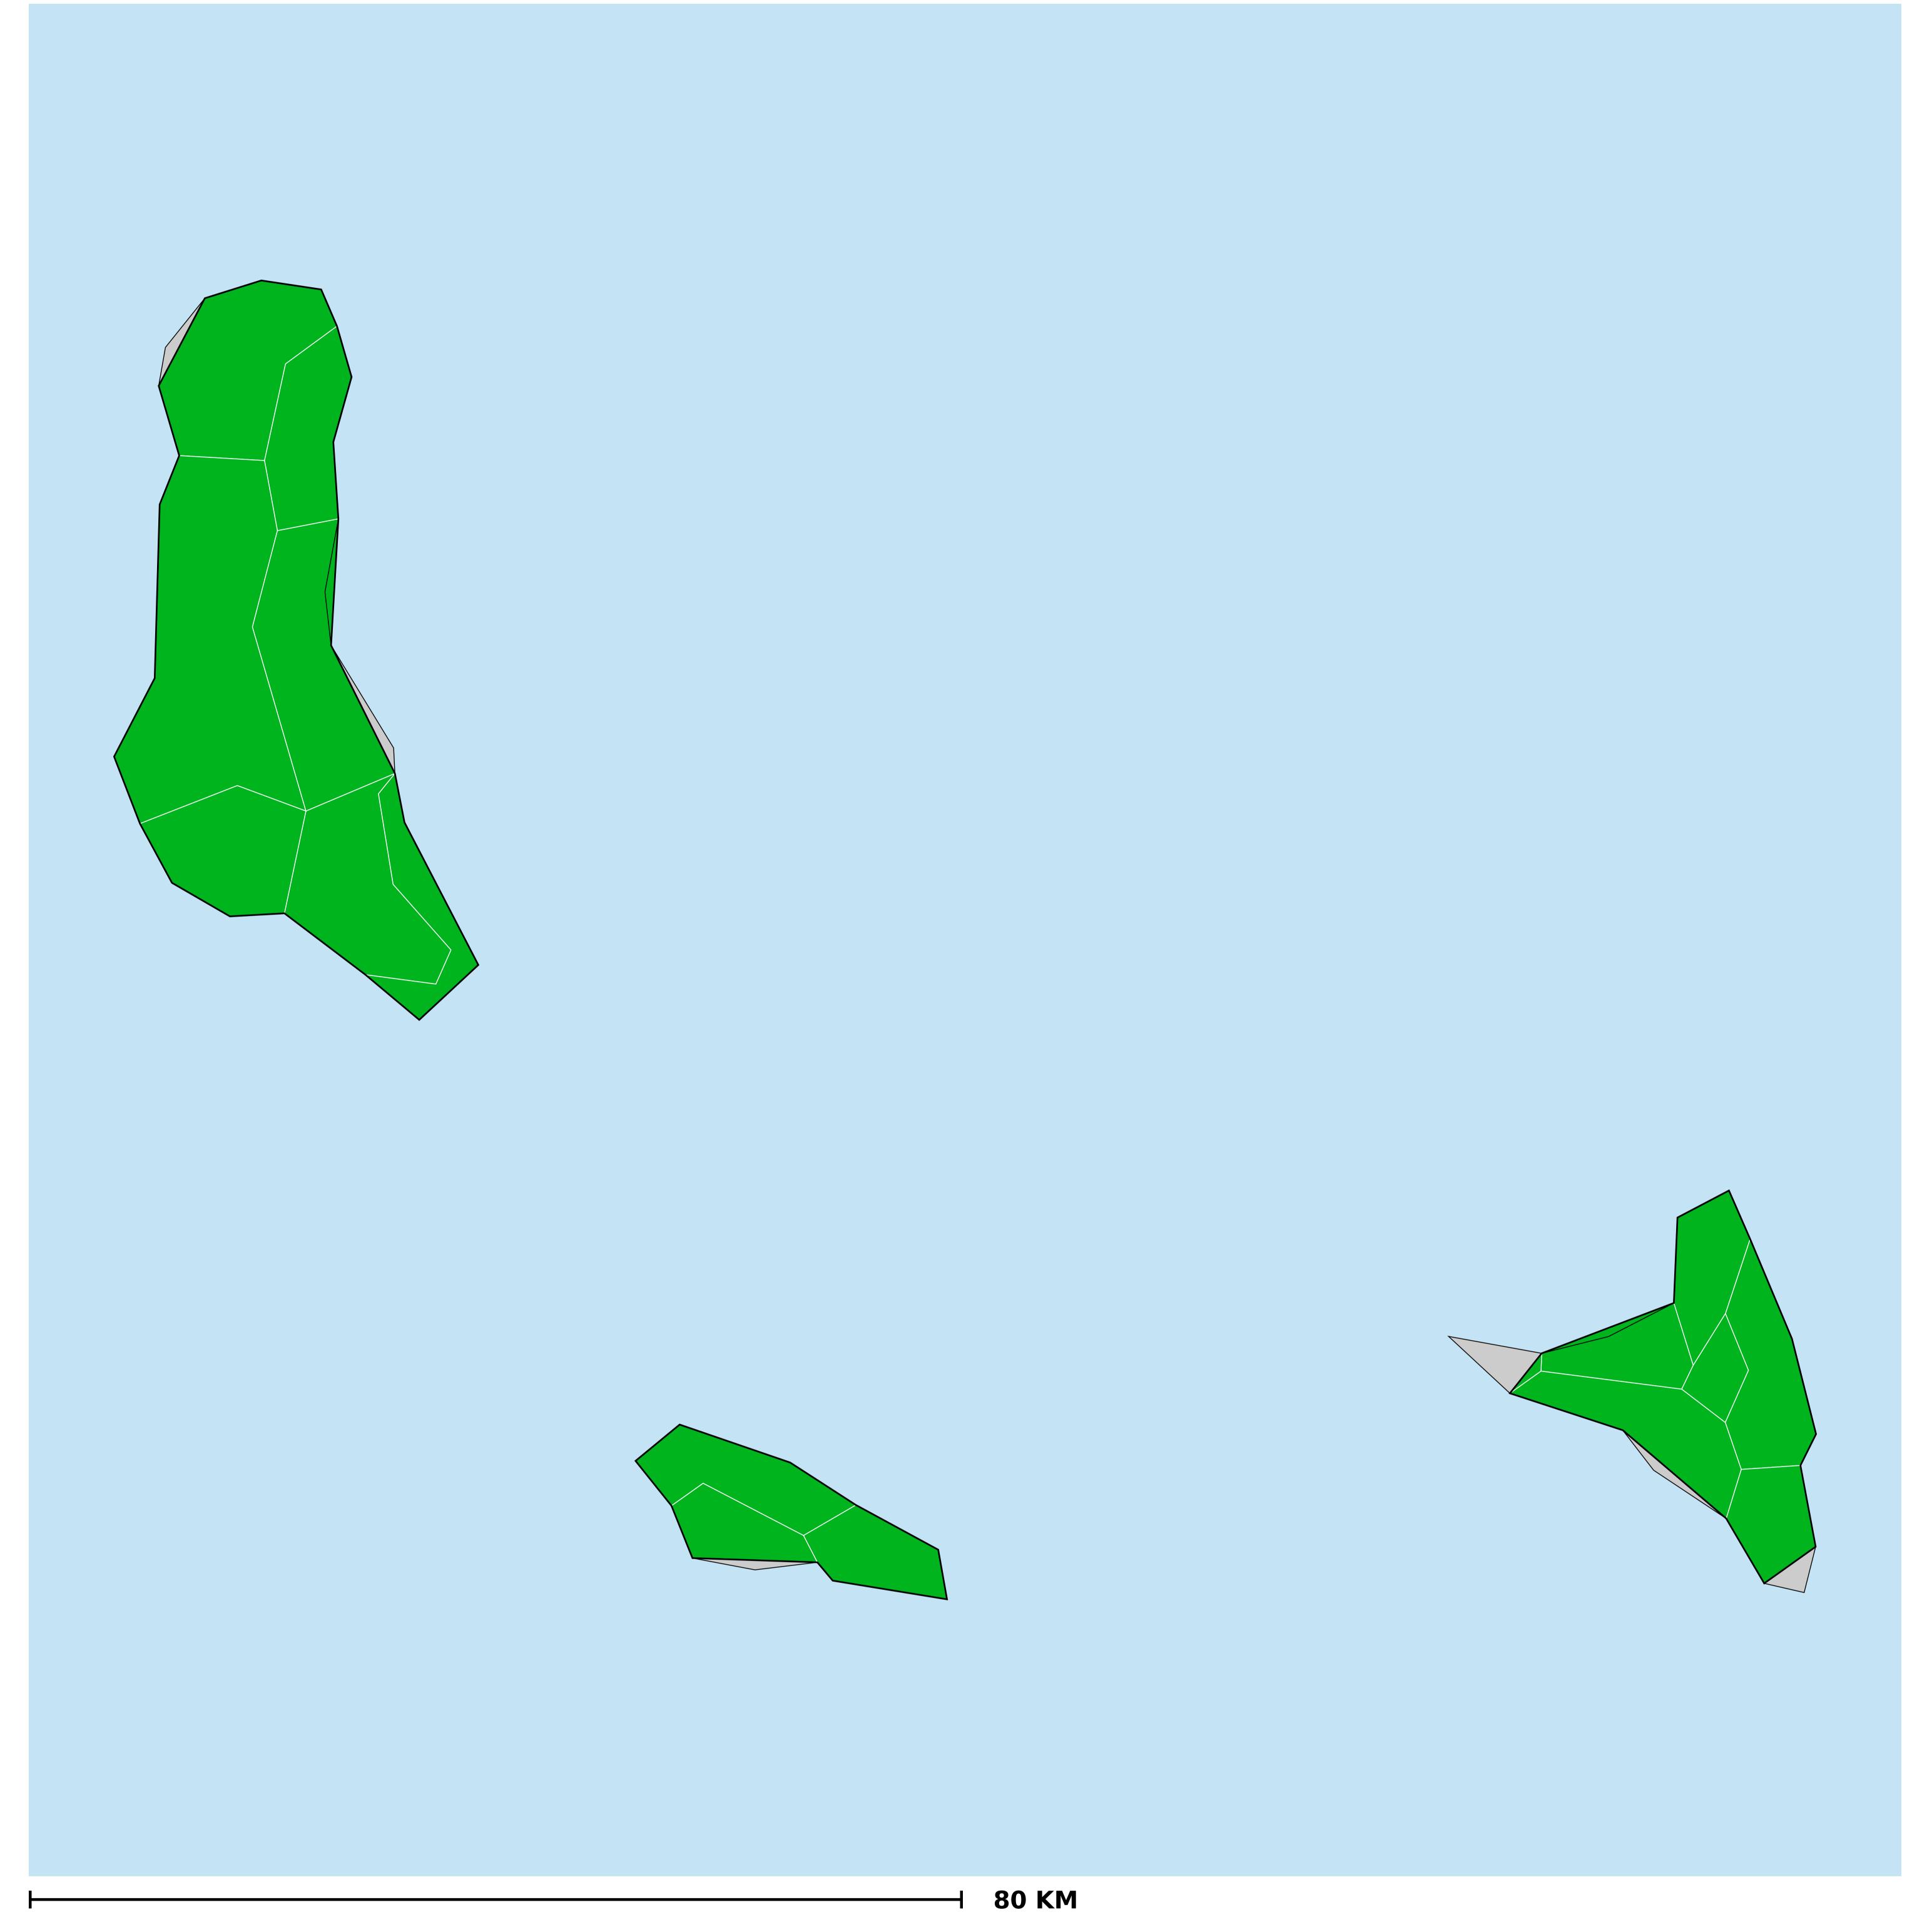

## Comoros (2000-2021)

## Number of historical MDA rounds for Onchocerciasis (Geographic coverage)

Boundaries, names and designations used here do not imply expression of WHO opinion concerning the legal status of any country, territory or area, or of its authorities, or concerning delimitation of frontiers or boundaries. Dotted / dashed lines represent approximate border lines for which there may not yet be full agreement.

## Onchocerciasis > MDA/PC rounds > Historical MDA rounds

Not suitable for Onchocerciasis
Unknown / consider Oncho Elimination mapping
MDA not delivered - Endemic
< 5 rounds
≥5 - 9 rounds
≥10 rounds
Unknown / under LF MDA
Under post-intervention surveillance
No data available