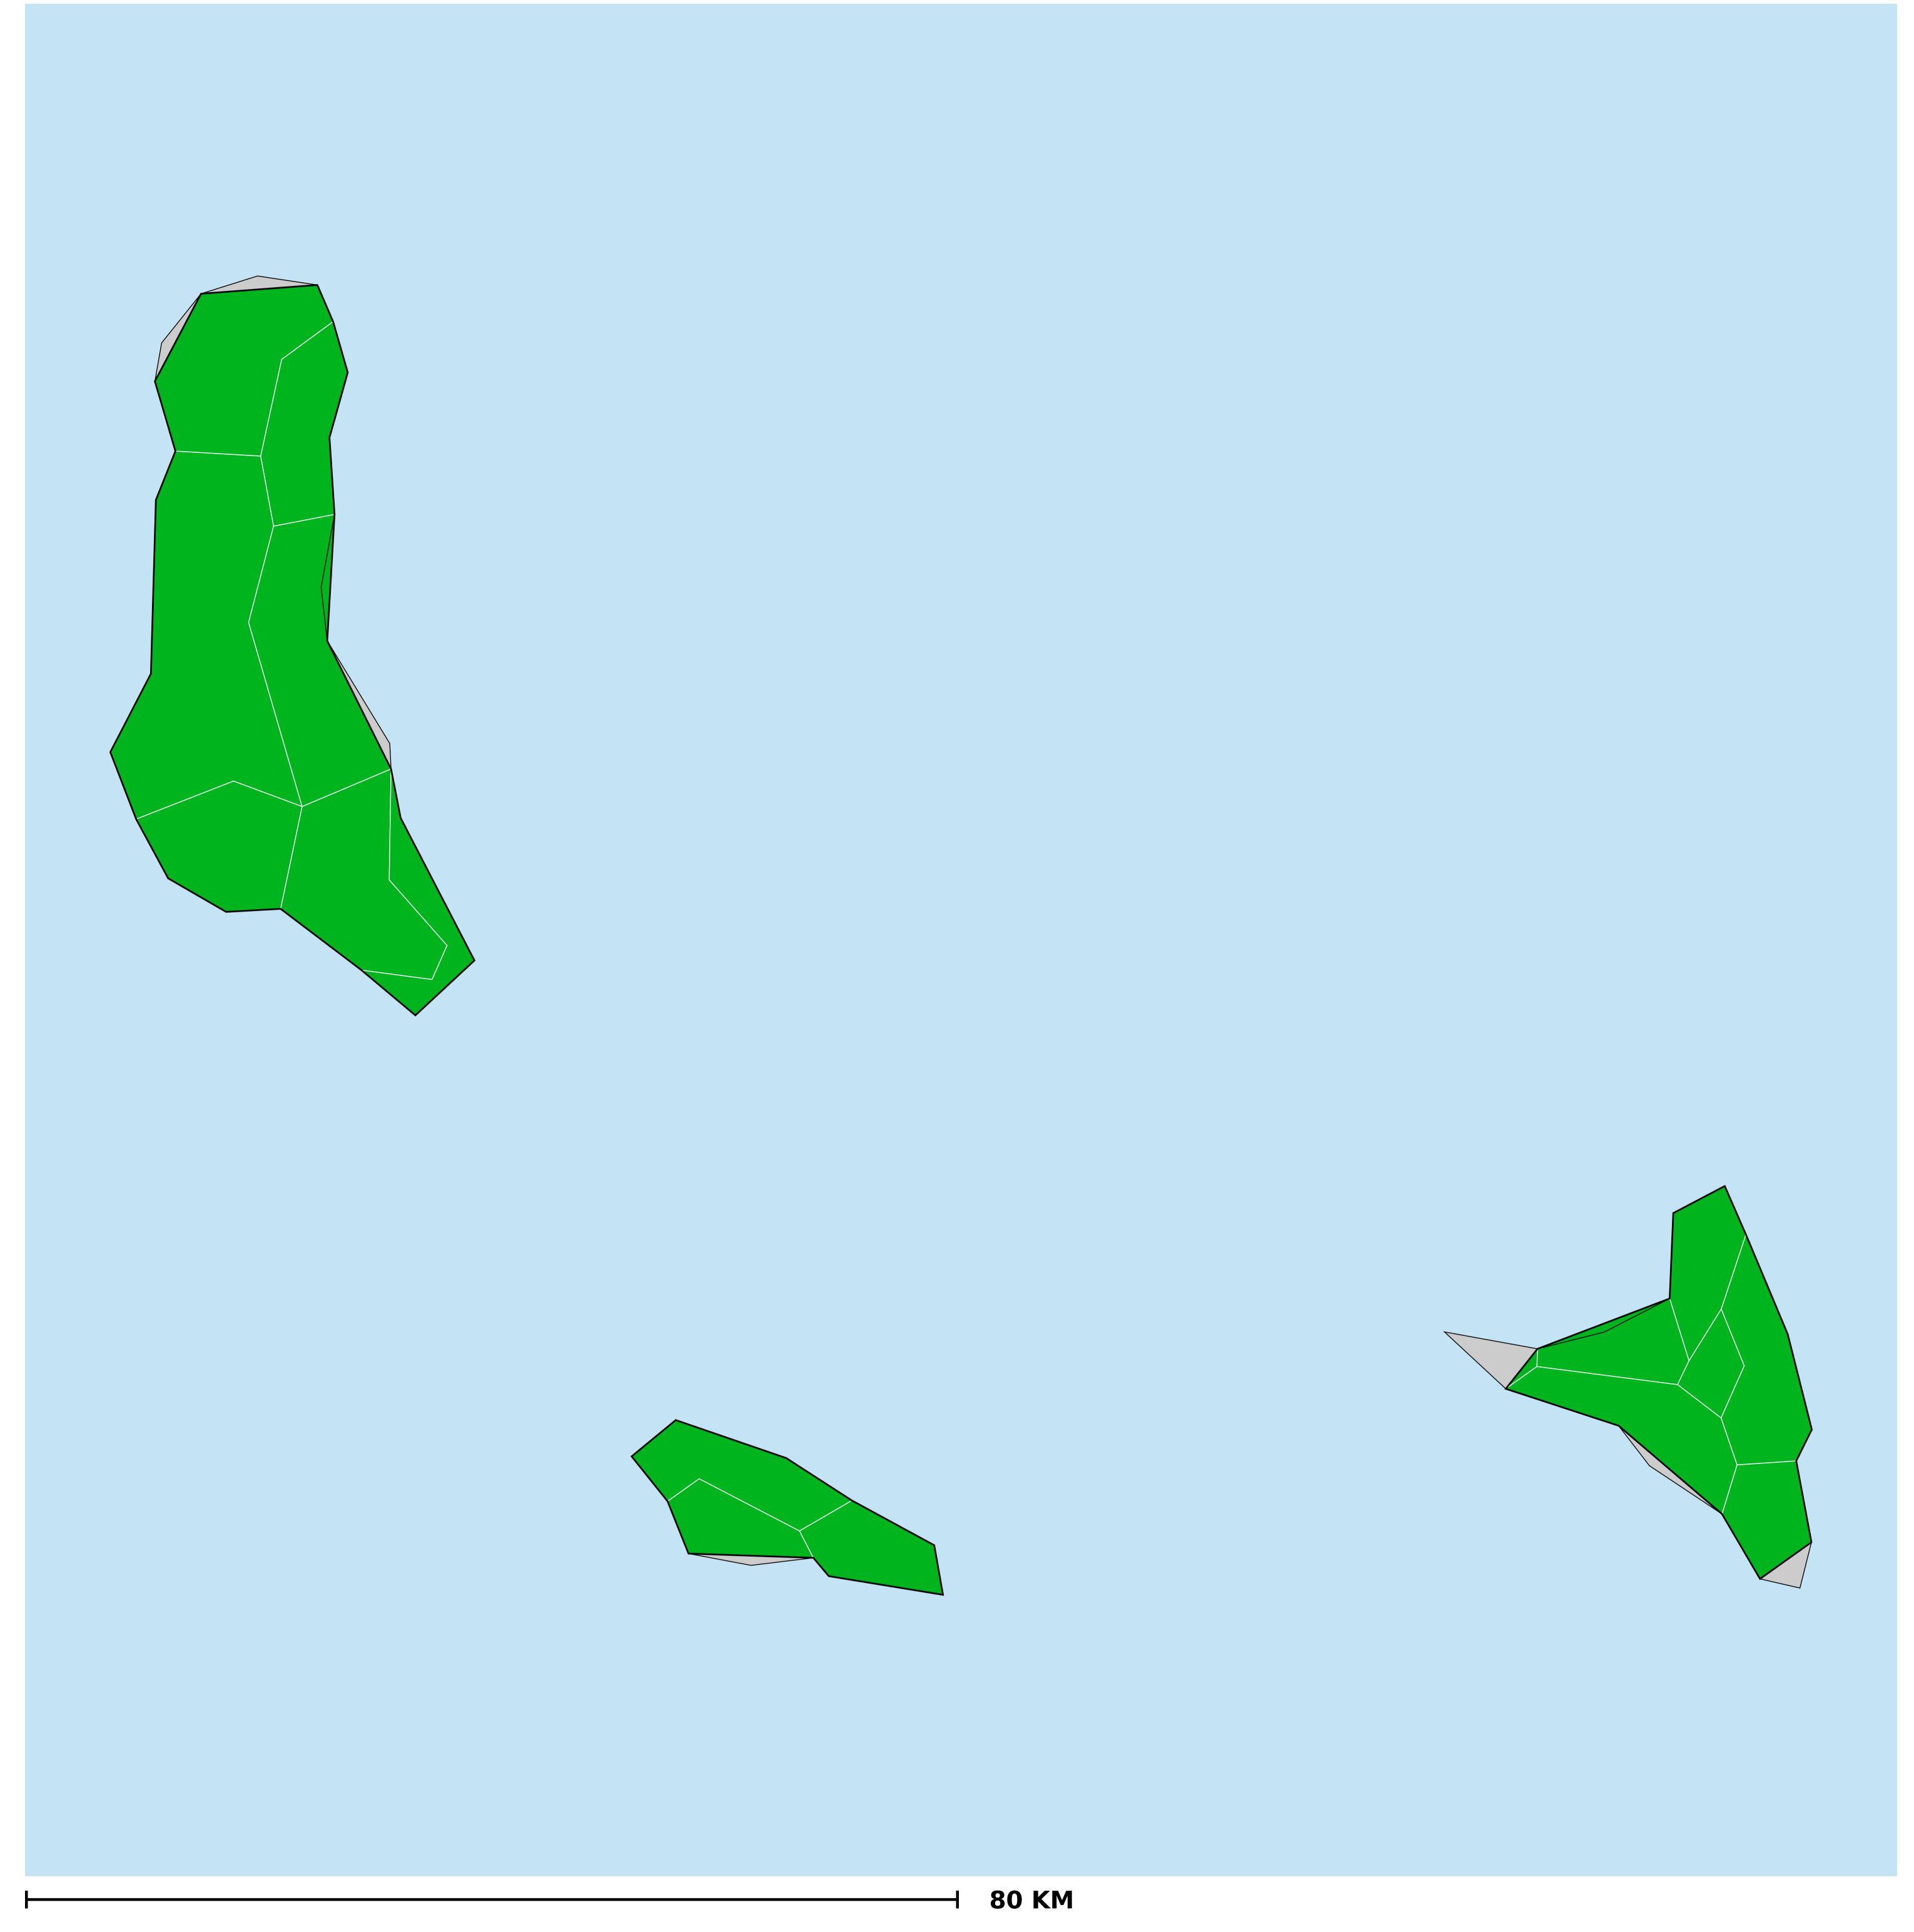

## Comoros (2013-2020)

## Number of MDA rounds for Onchocerciasis (Geographic coverage)

Boundaries, names and designations used here do not imply expression of WHO opinion concerning the legal status of any country, territory or area, or of its authorities, or concerning delimitation of frontiers or boundaries. Dotted / dashed lines represent approximate border lines for which there may not yet be full agreement.

## Onchocerciasis > MDA/PC rounds > Geographic coverage

Not suitable for Onchocerciasis

Unknown / consider Oncho Elimination mapping

MDA not delivered - Endemic

< 5 rounds

≥5 rounds

Unknown / under LF MDA

Under post-intervention surveillance