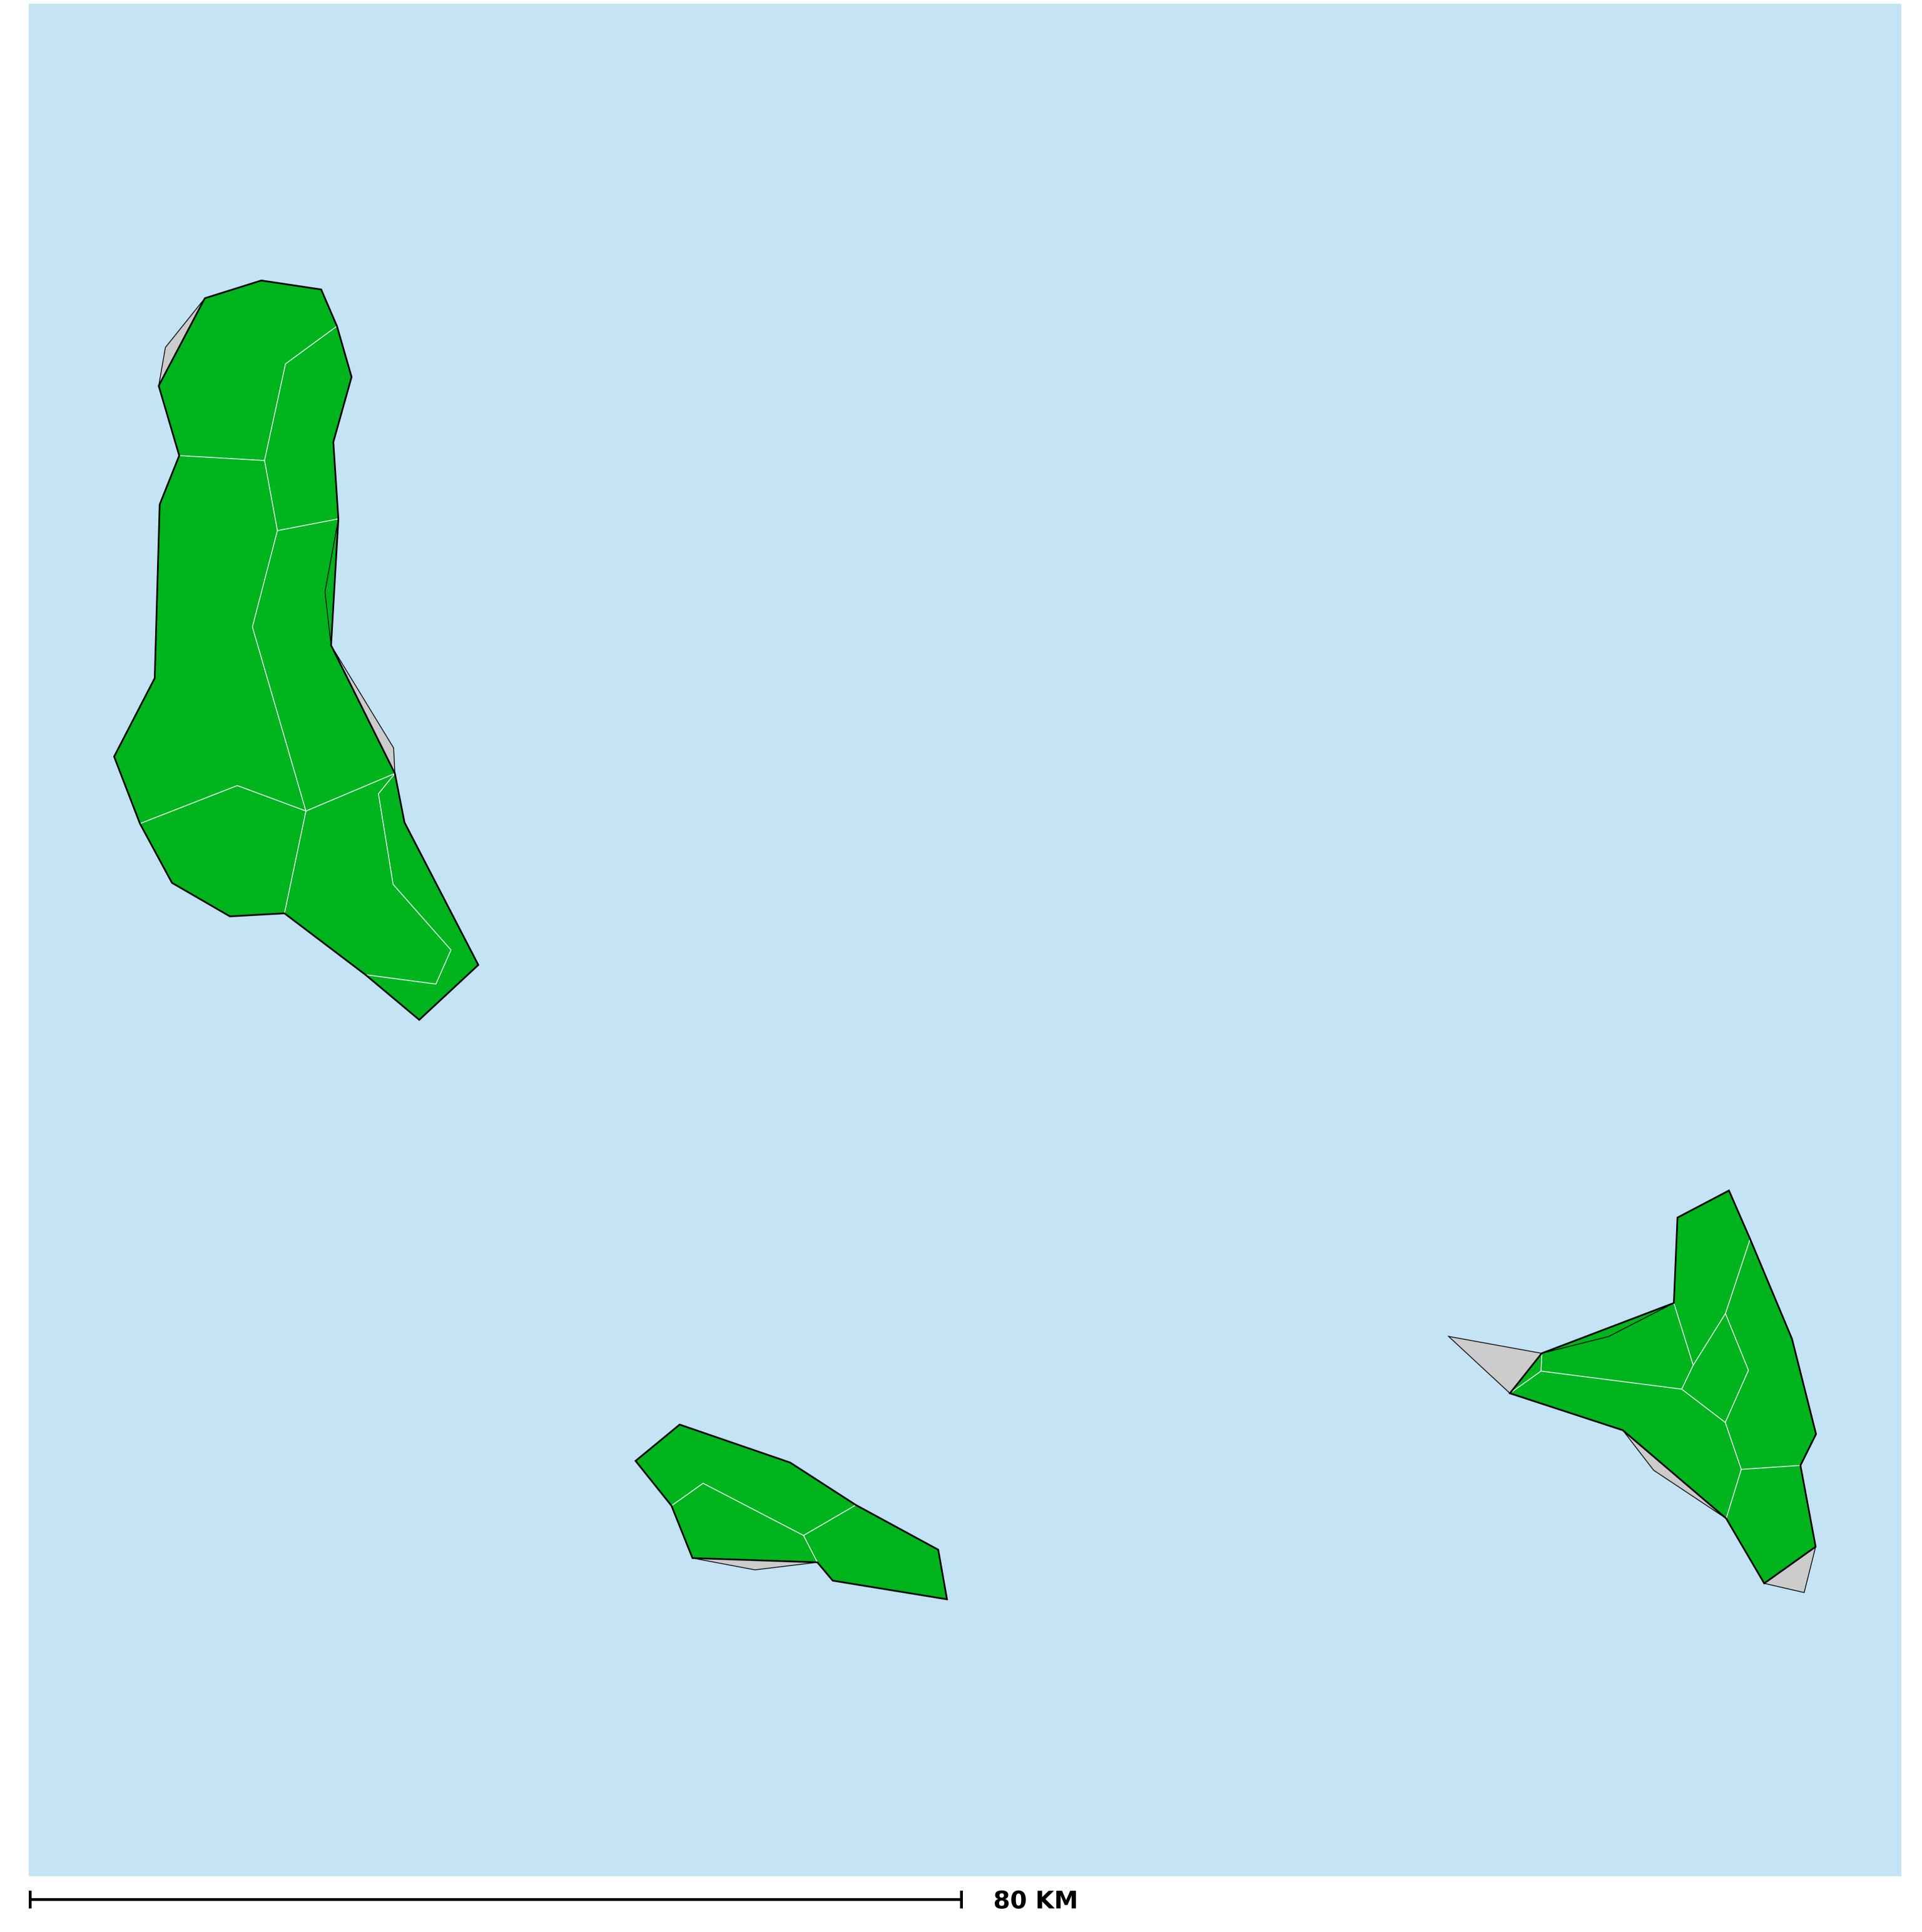

## Comoros (2021)

## Geographic MDA/PC coverage of Onchocerciasis

Boundaries, names and designations used here do not imply expression of WHO opinion concerning the legal status of any country, territory or area, or of its authorities, or concerning delimitation of frontiers or boundaries. Dotted / dashed lines represent approximate border lines for which there may not yet be full agreement.

## Onchocerciasis > MDA/PC coverage > Geographic coverage

Unknown / consider Oncho Elimination mapping
Not suitable for Onchocerciasis
Unknown (under LF MDA)
MDA delivered
MDA not delivered - Endemic
MDA not delivered - under IA
Under post-intervention surveillance
No data available