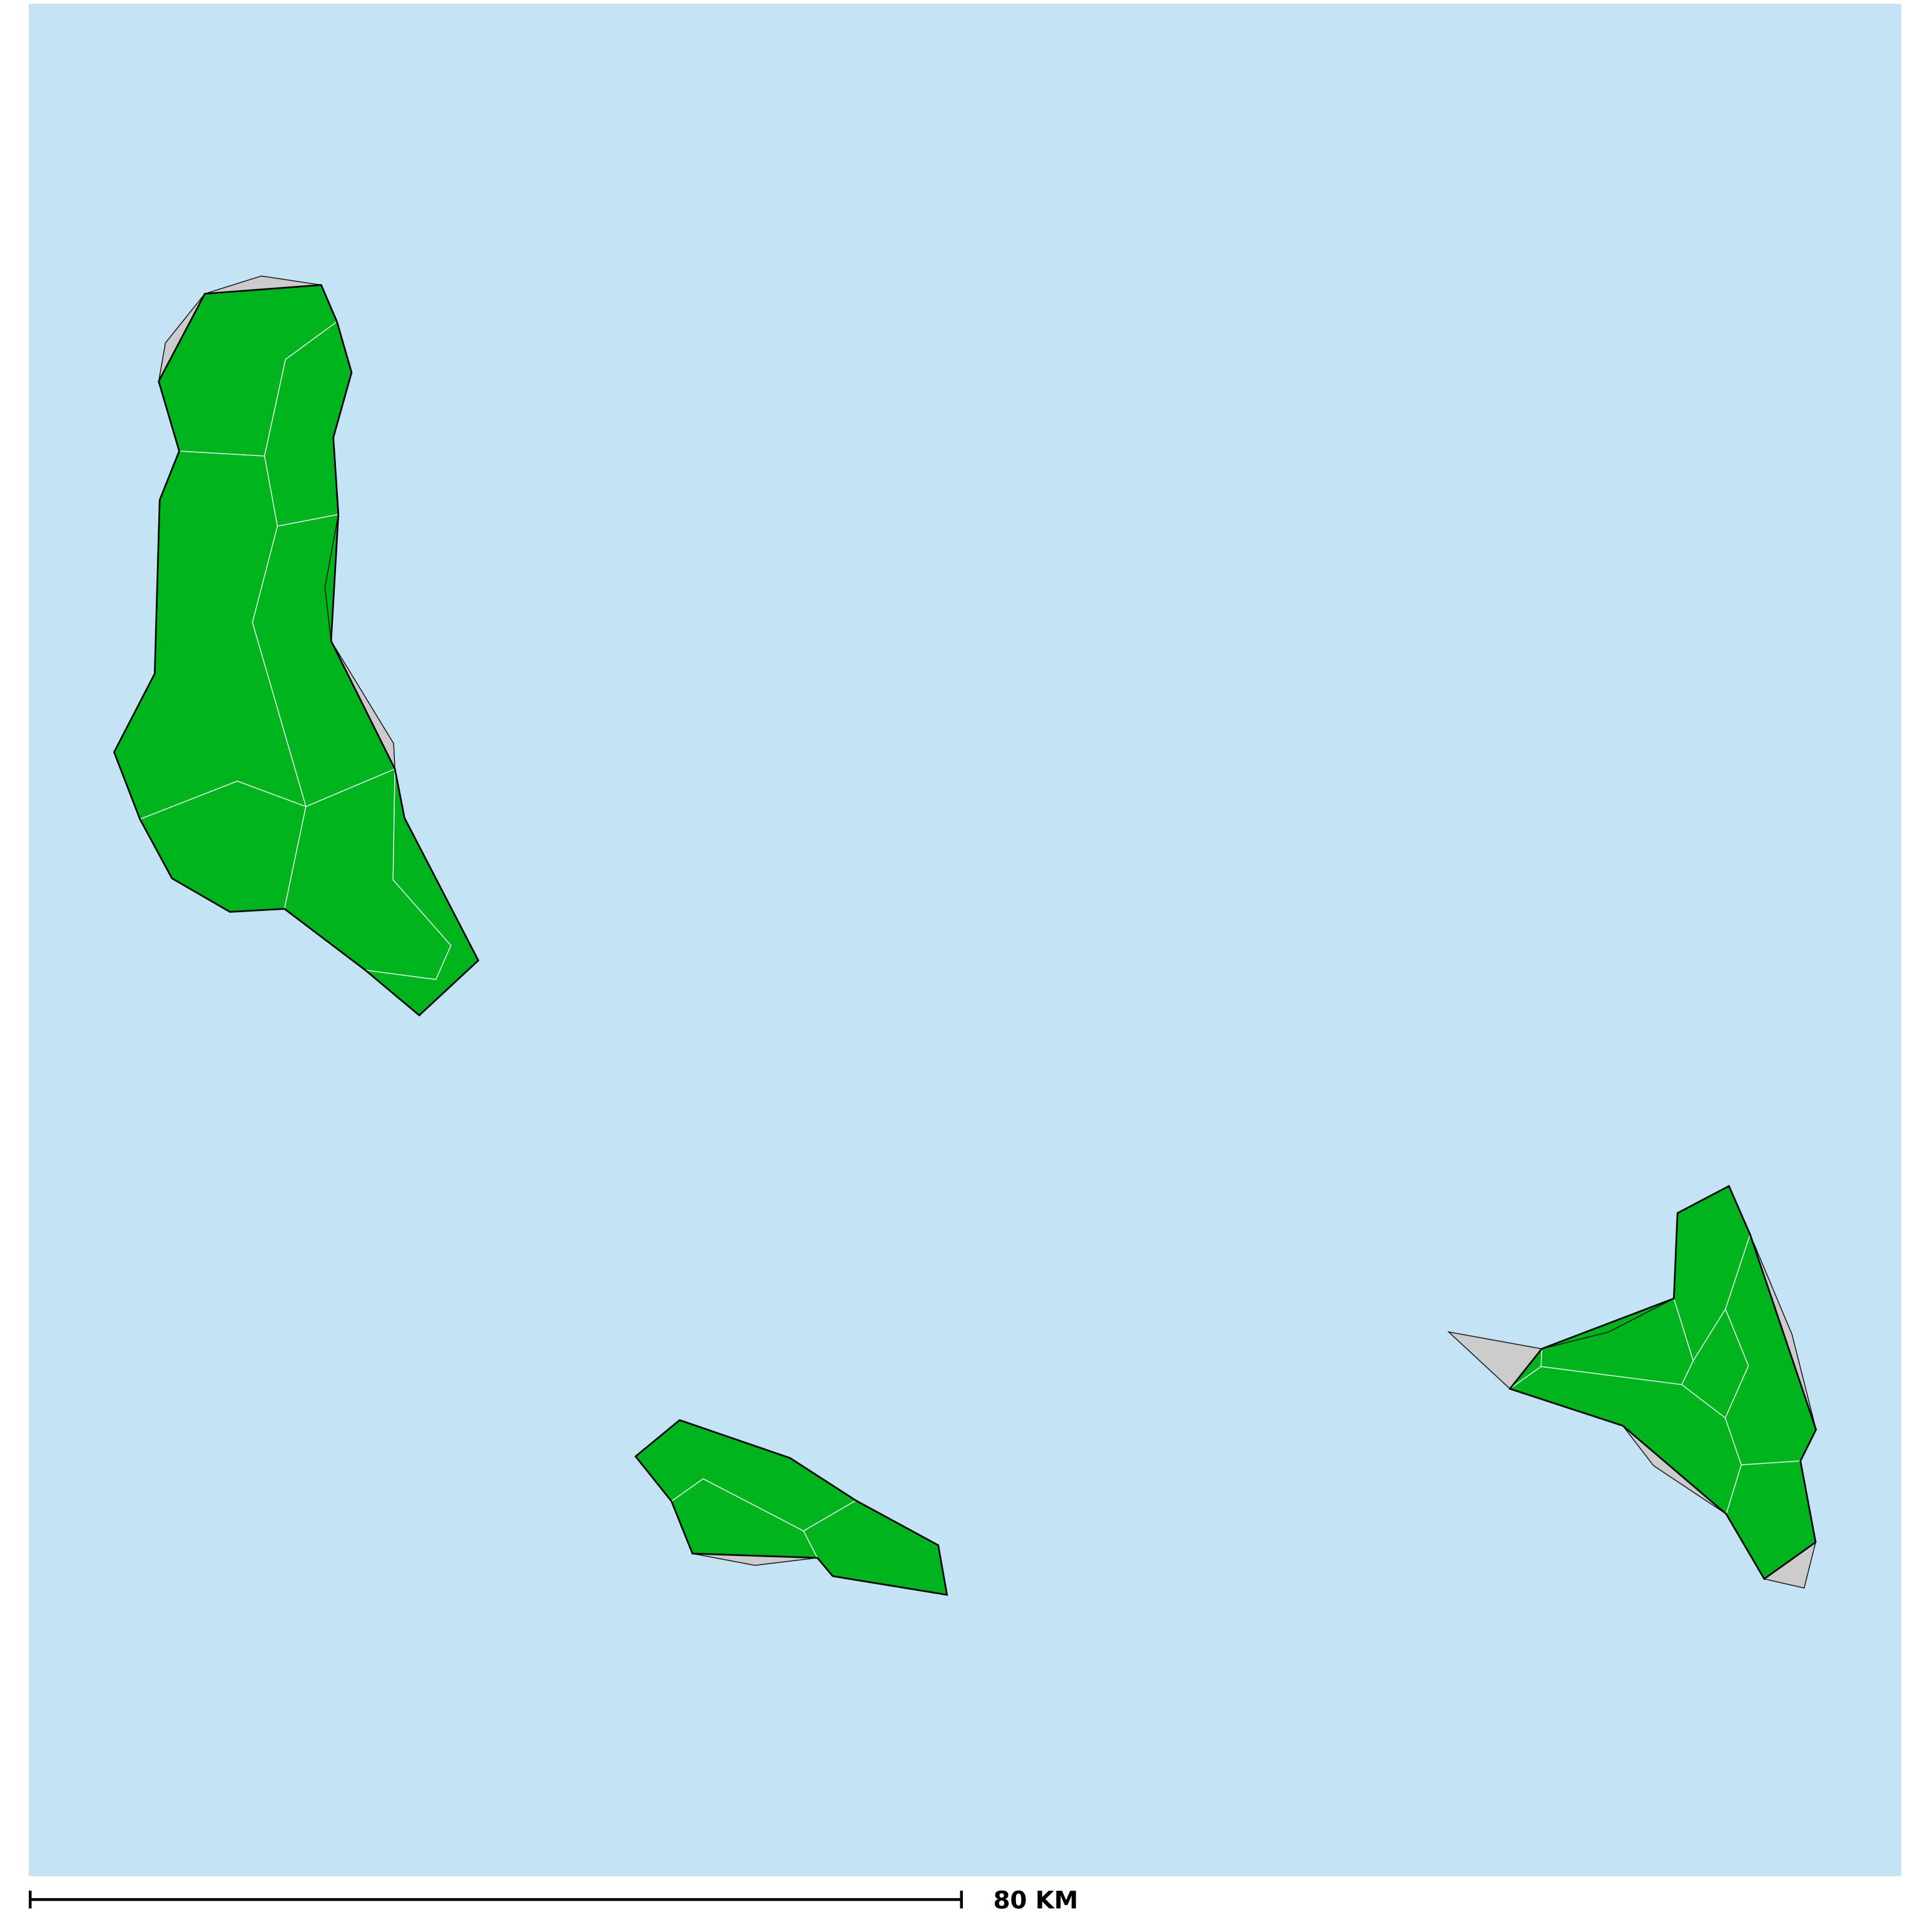

## Comoros (2017)

## Geographic MDA/PC coverage of Onchocerciasis

Boundaries, names and designations used here do not imply expression of WHO opinion concerning the legal status of any country, territory or area, or of its authorities, or concerning delimitation of frontiers or boundaries. Dotted / dashed lines represent approximate border lines for which there may not yet be full agreement.

## Onchocerciasis > MDA/PC coverage > Geographic coverage

Unknown / consider Oncho Elimination mapping
Not suitable for Onchocerciasis
Unknown (under LF MDA)
MDA delivered
MDA not delivered - Endemic
Under post-intervention surveillance
No data available