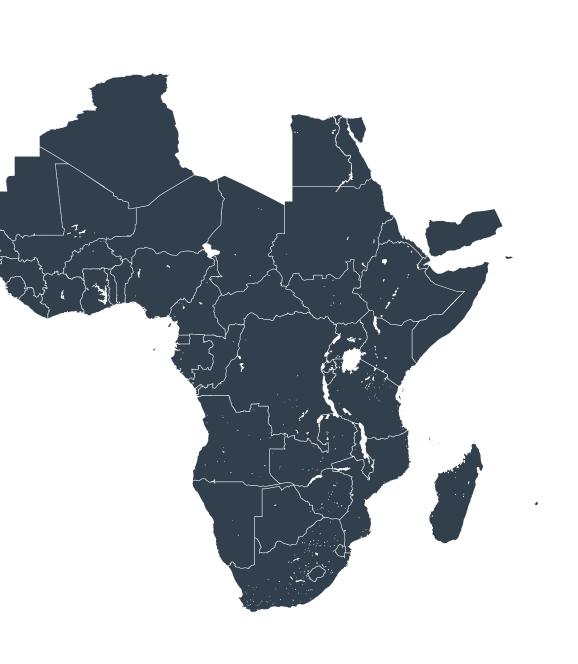

## Geographic MDA/PC coverage of Onchocerciasis

Onchocerciasis > MDA/PC coverage > Geographic coverage

Unknown / consider Oncho Elimination mapping

Not suitable for Onchocerciasis

Unknown (under LF MDA)

MDA delivered

MDA not delivered - Endemic

Under post-intervention surveillance

No data available

Boundaries, names and designations used here do not imply expression of WHO opinion concerning the legal status of any country, territory or area, or of its authorities, or concerning delimitation of frontiers or boundaries. Dotted / dashed lines represent approximate border lines for which there may not yet be full agreement.

## **Data Source:**

Data provided by health ministries to ESPEN through WHO reporting processes. All reasonable precautions have been taken to verify this information

Copyright 2023 WHO. All rights reserved. Generated 18 September 2023