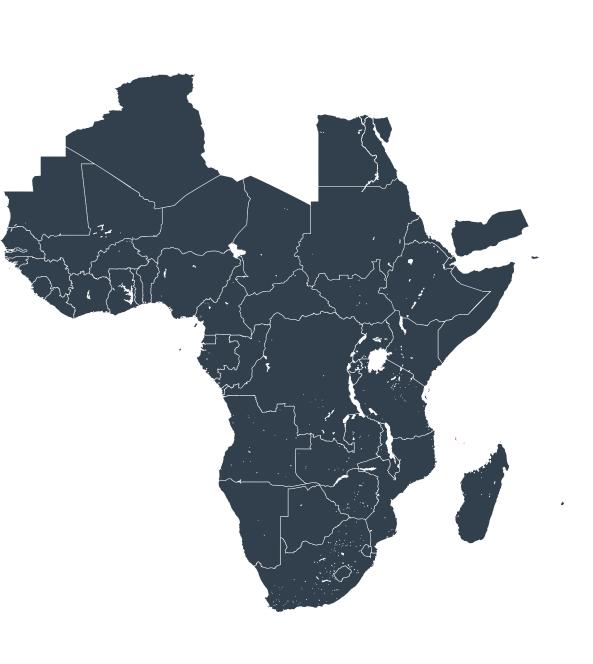

## Geographic MDA/PC coverage of Onchocerciasis

Onchocerciasis > MDA/PC coverage > Geographic coverage

Unknown / consider Oncho Elimination mapping
Not suitable for Onchocerciasis
Unknown (under LF MDA)

MDA delivered

MDA not delivered - Endemic

Under post-intervention surveillance

No data available

Boundaries, names and designations used here do not imply expression of WHO opinion concerning the legal status of any country, territory or area, or of its authorities, or concerning delimitation of frontiers or boundaries. Dotted / dashed lines represent approximate border lines for which there may not yet be full agreement.

## **Data Source:**

Data provided by health ministries to ESPEN through WHO reporting processes. All reasonable precautions have been taken to verify this information

Copyright 2023 WHO. All rights reserved. Generated 18 September 2023