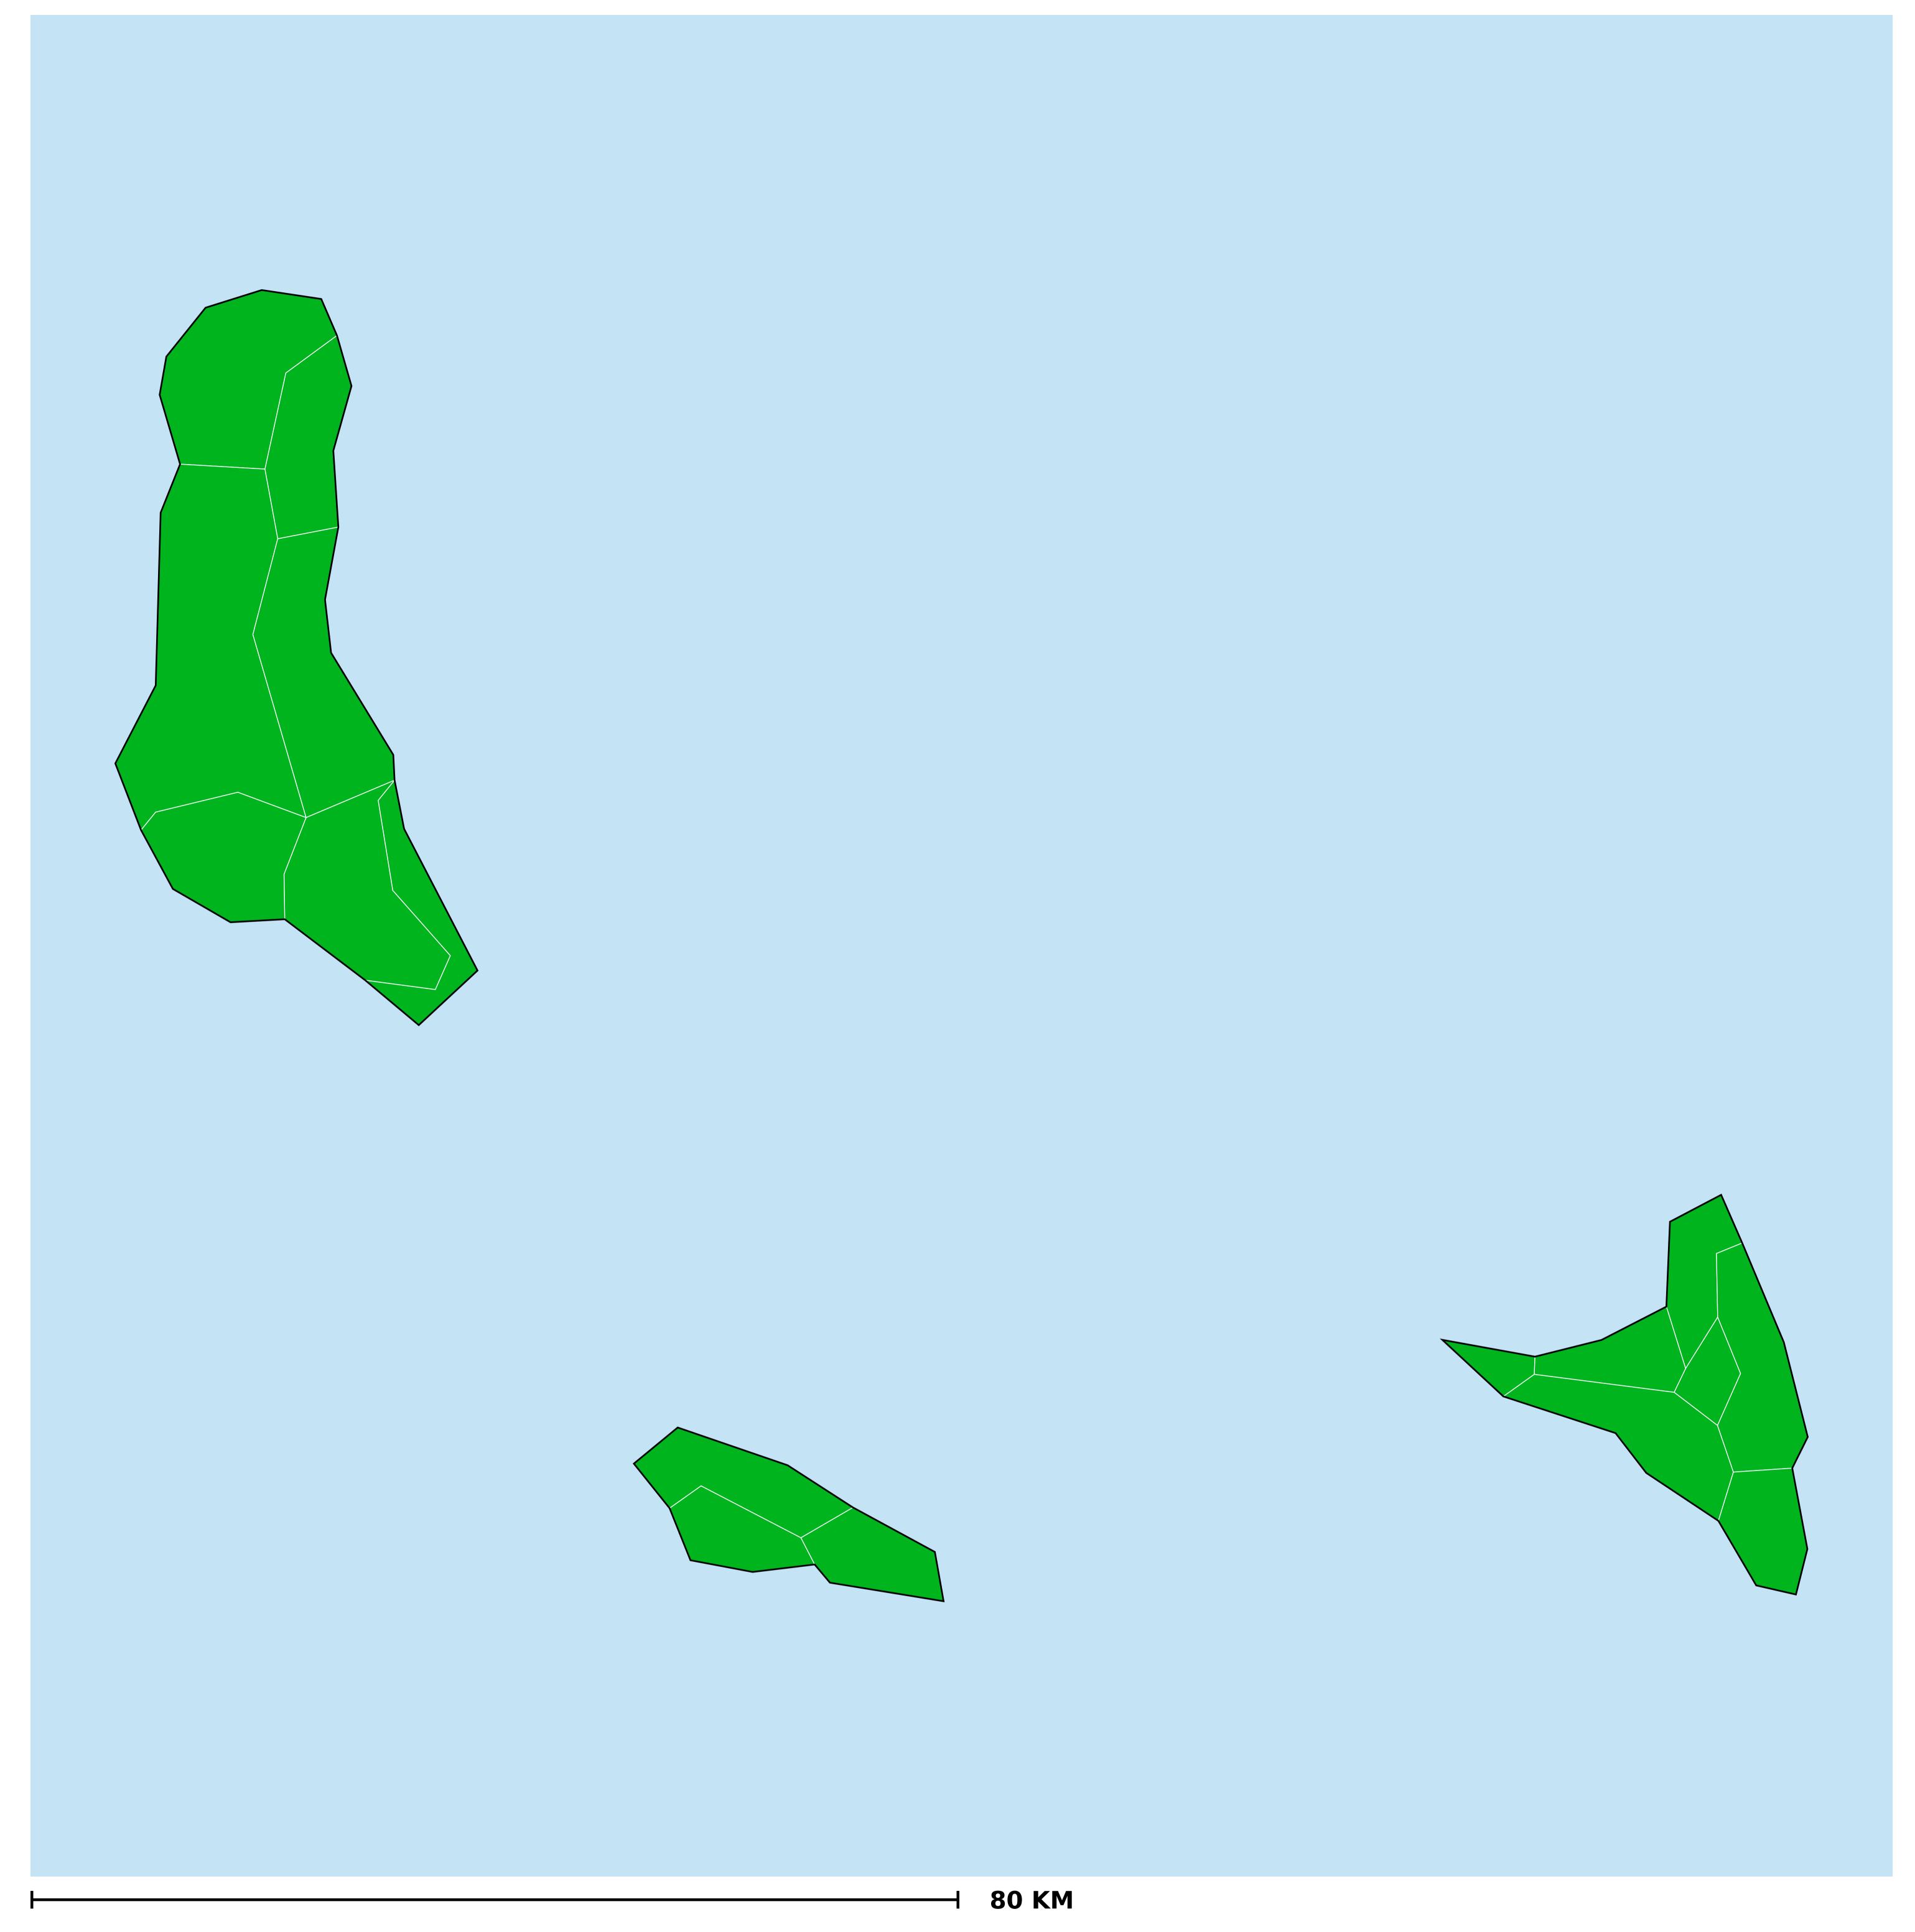

## Comoros (2015)

## Status of Onchocerciasis Elimination

Boundaries, names and designations used here do not imply expression of WHO opinion concerning the legal status of any country, territory or area, or of its authorities, or concerning delimitation of frontiers or boundaries. Dotted / dashed lines represent approximate border lines for which there may not yet be full agreement.

## Onchocerciasis > Endemicity

Not suitable for Onchocerciasis

Endemic (requiring MDA)

Unknown (under LF MDA)

Under post-intervention surveillance

Unknown (consider Oncho Elimination Mapping)

No data available