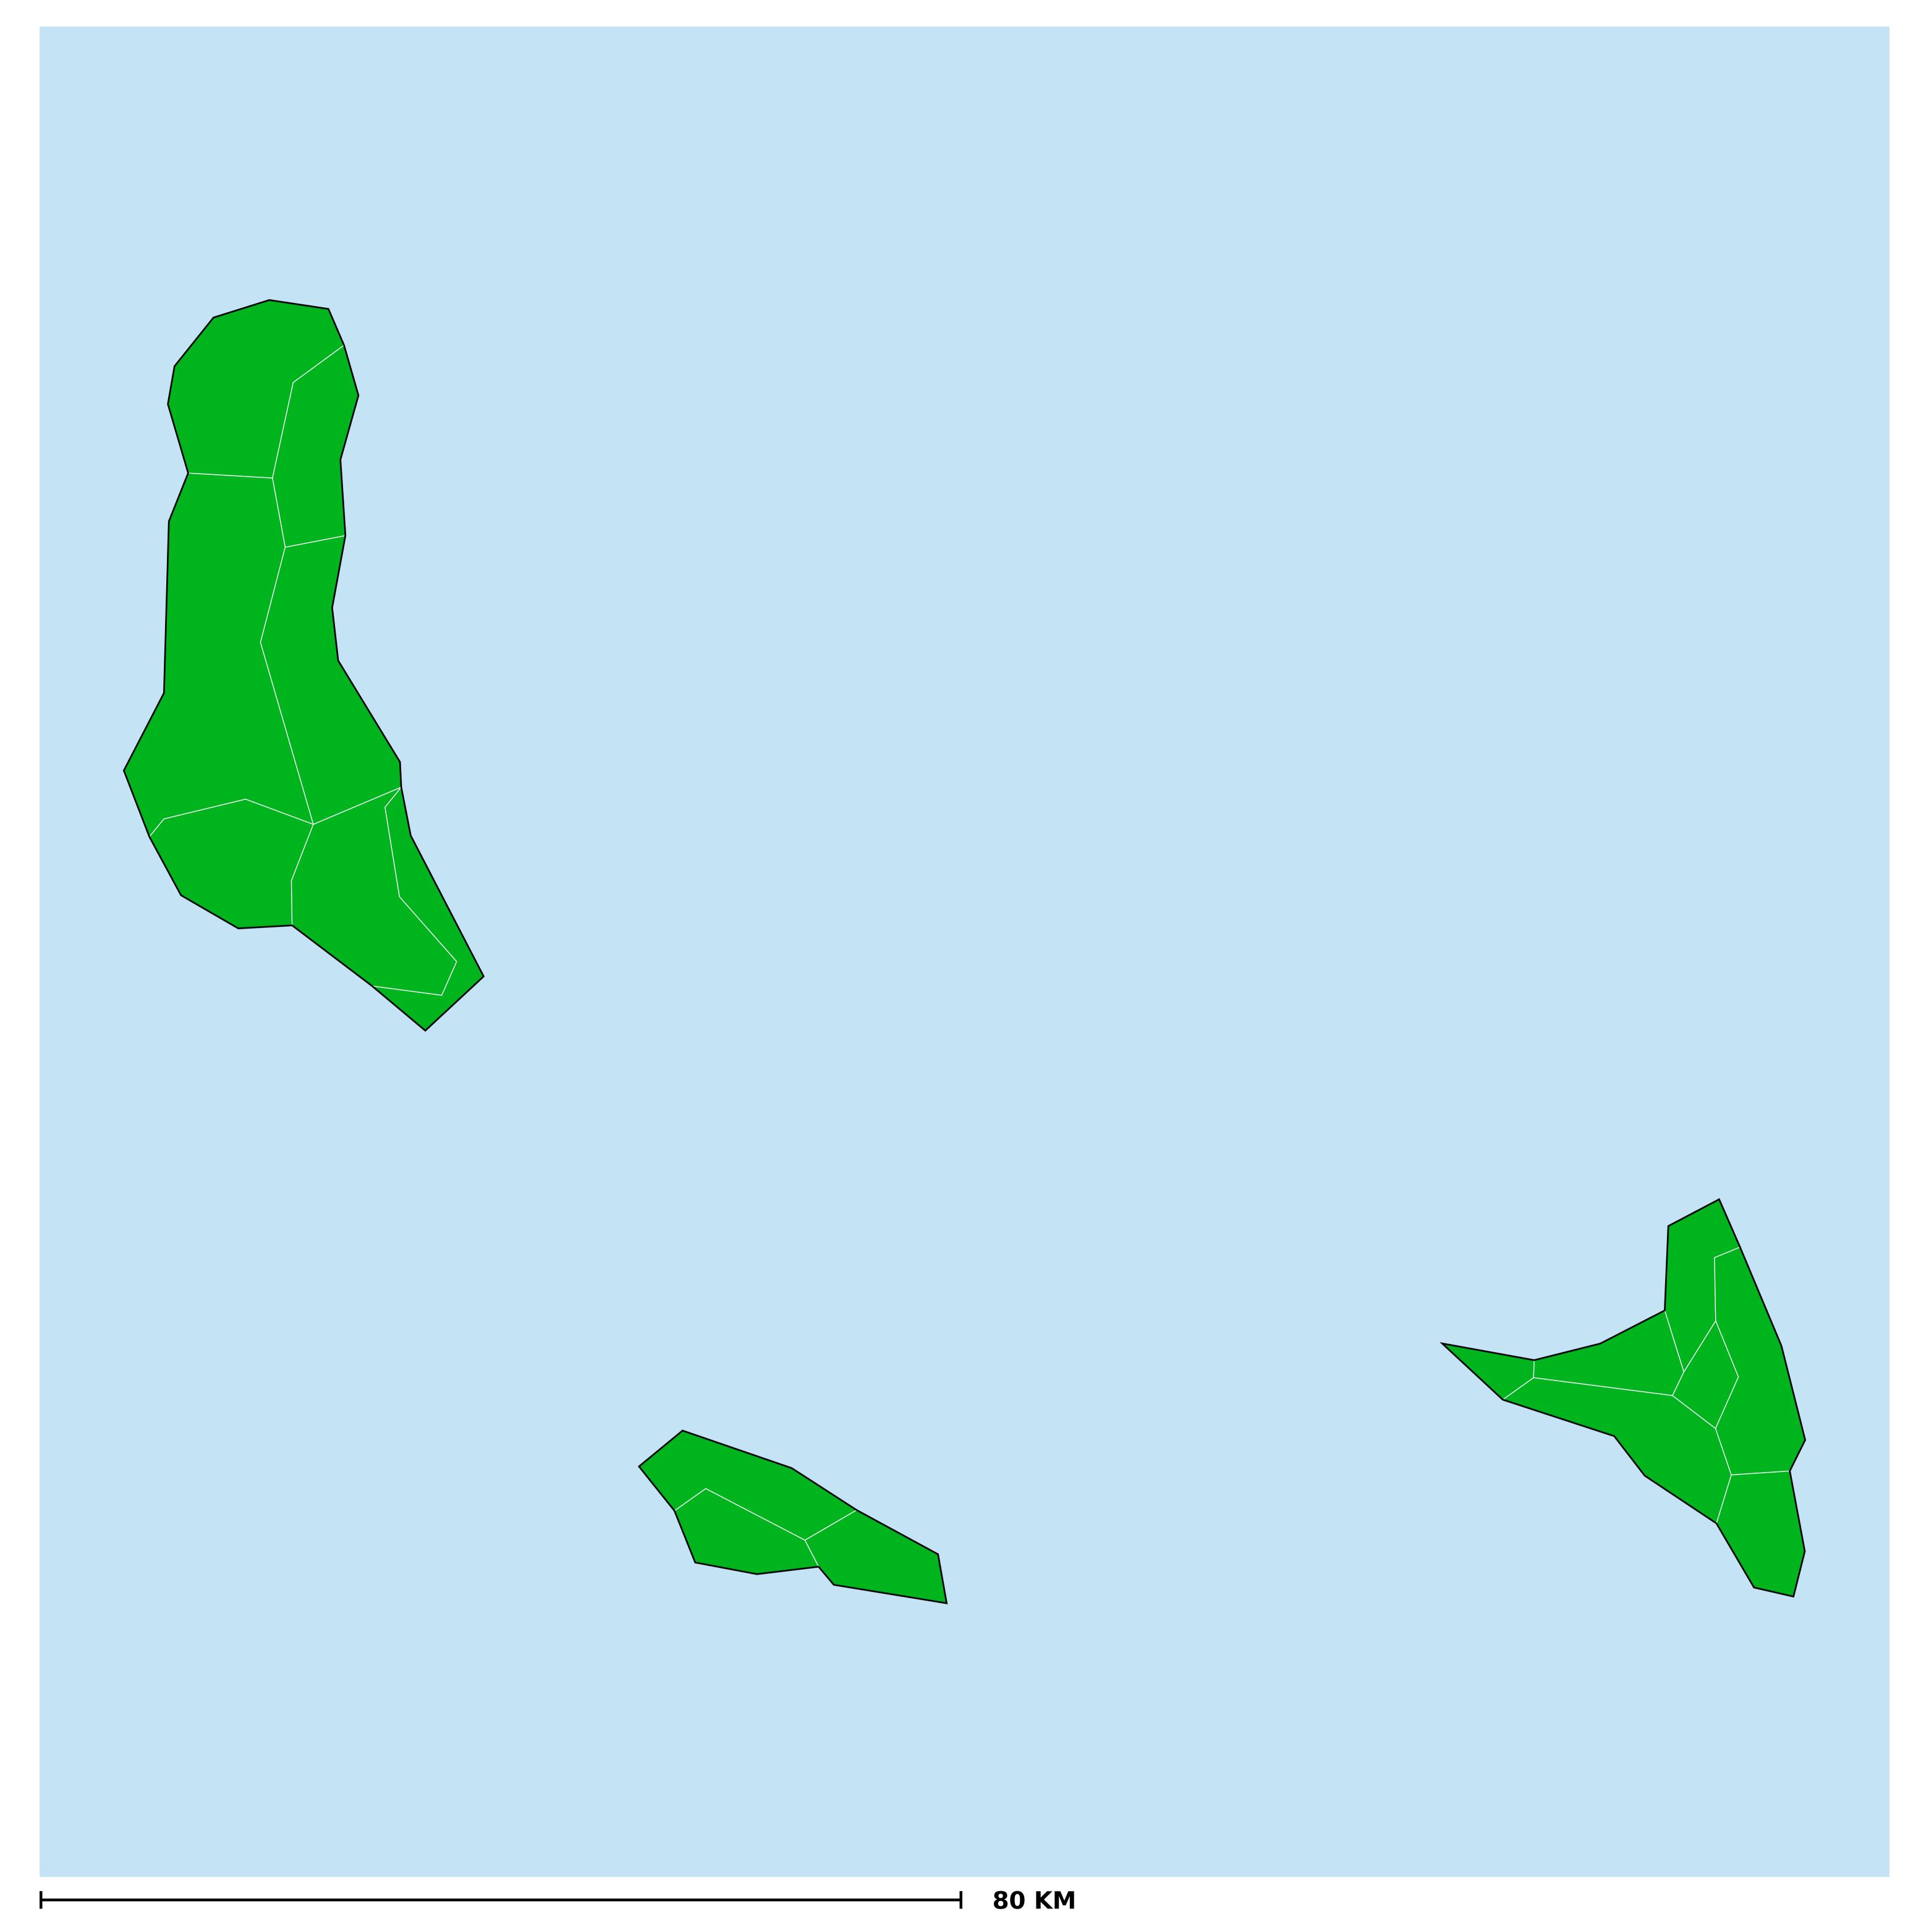

## Comoros (2014)

## Status of Onchocerciasis Elimination

Boundaries, names and designations used here do not imply expression of WHO opinion concerning the legal status of any country, territory or area, or of its authorities, or concerning delimitation of frontiers or boundaries. Dotted / dashed lines represent approximate border lines for which there may not yet be full agreement.

## Onchocerciasis > Endemicity

Not suitable for Onchocerciasis

Endemic (requiring MDA)

Unknown (under LF MDA)

Under post-intervention surveillance

Unknown (consider Oncho Elimination Mapping)

No data available