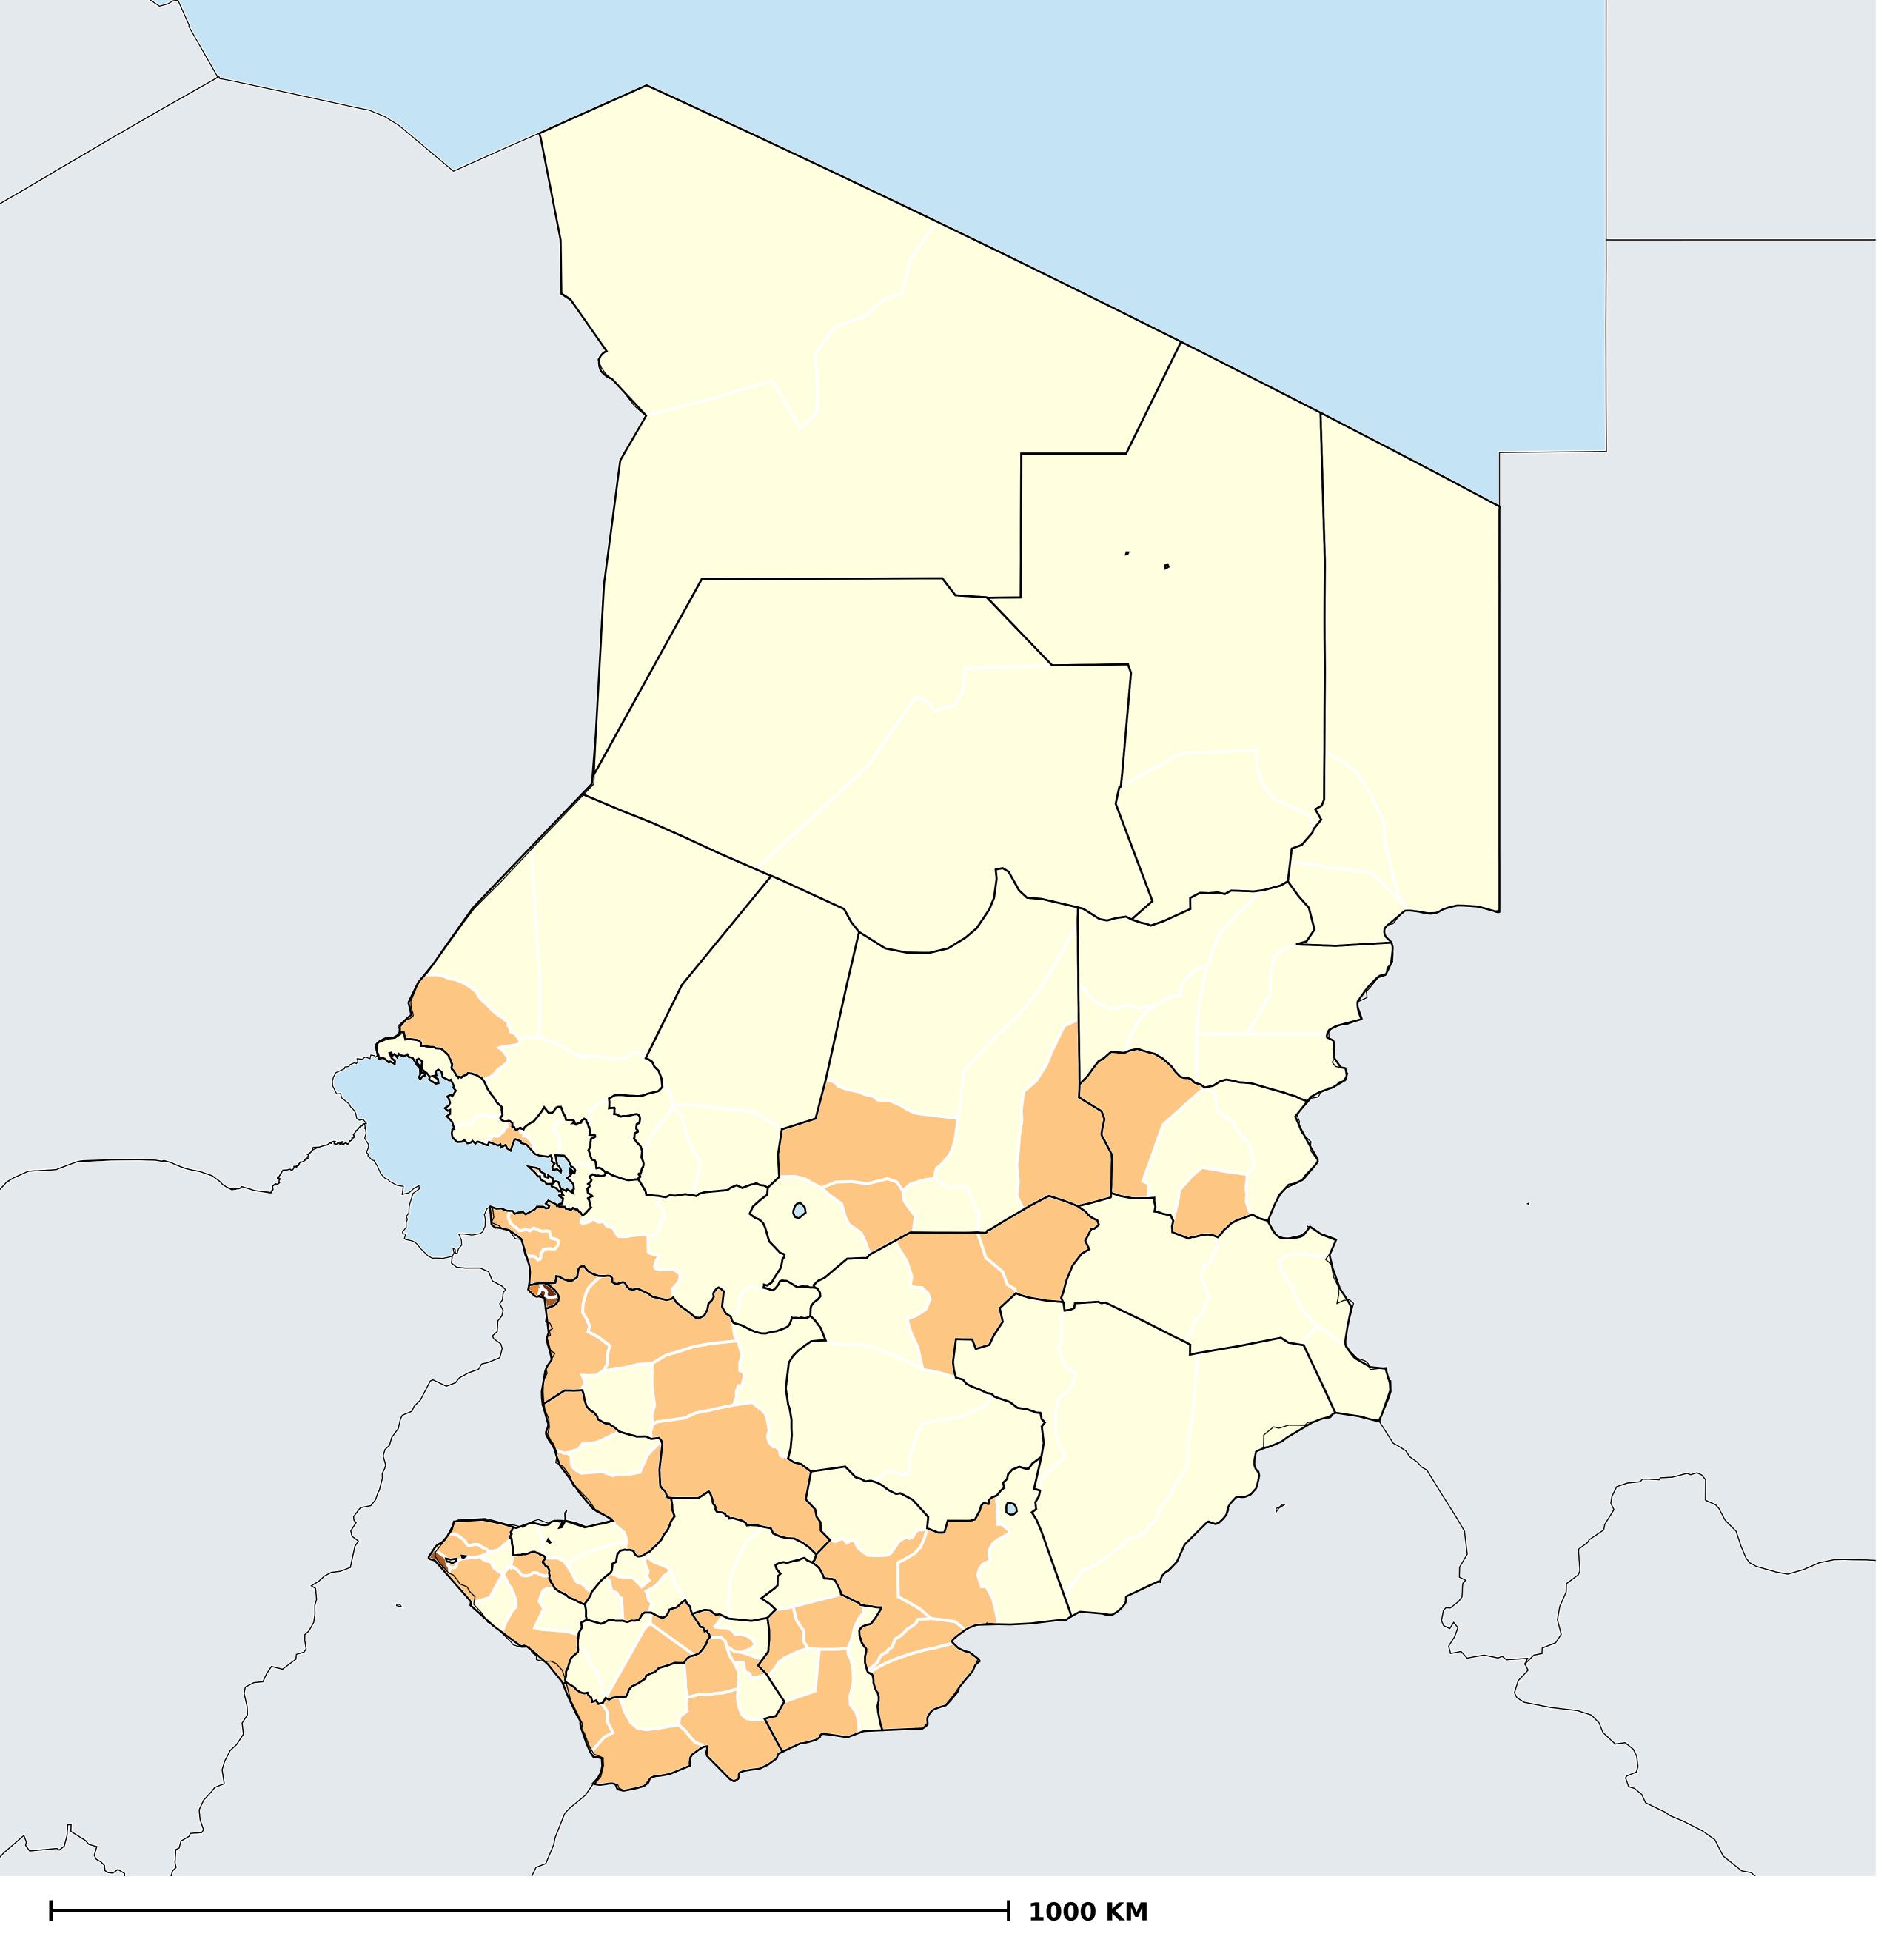

## Chad (2017)

## Access to any improved or unimproved sanitation (model estimates)

WASH > Access to sanitation > Any sanitation

Boundaries, names and designations used here do not imply expression of WHO opinion concerning the legal status of any country, territory or area, or of its authorities, or concerning delimitation of frontiers or boundaries. Dotted / dashed lines represent approximate border lines for which there may not yet be full agreement.

## **Data Source:**

WaSH estimates produced by the Local Burden of Disease WaSH Collaborators using geostatistical models incorporating data from household surveys and censuses. DOI: https://doi.org/10.1016/S2214-109X(20)30278-3