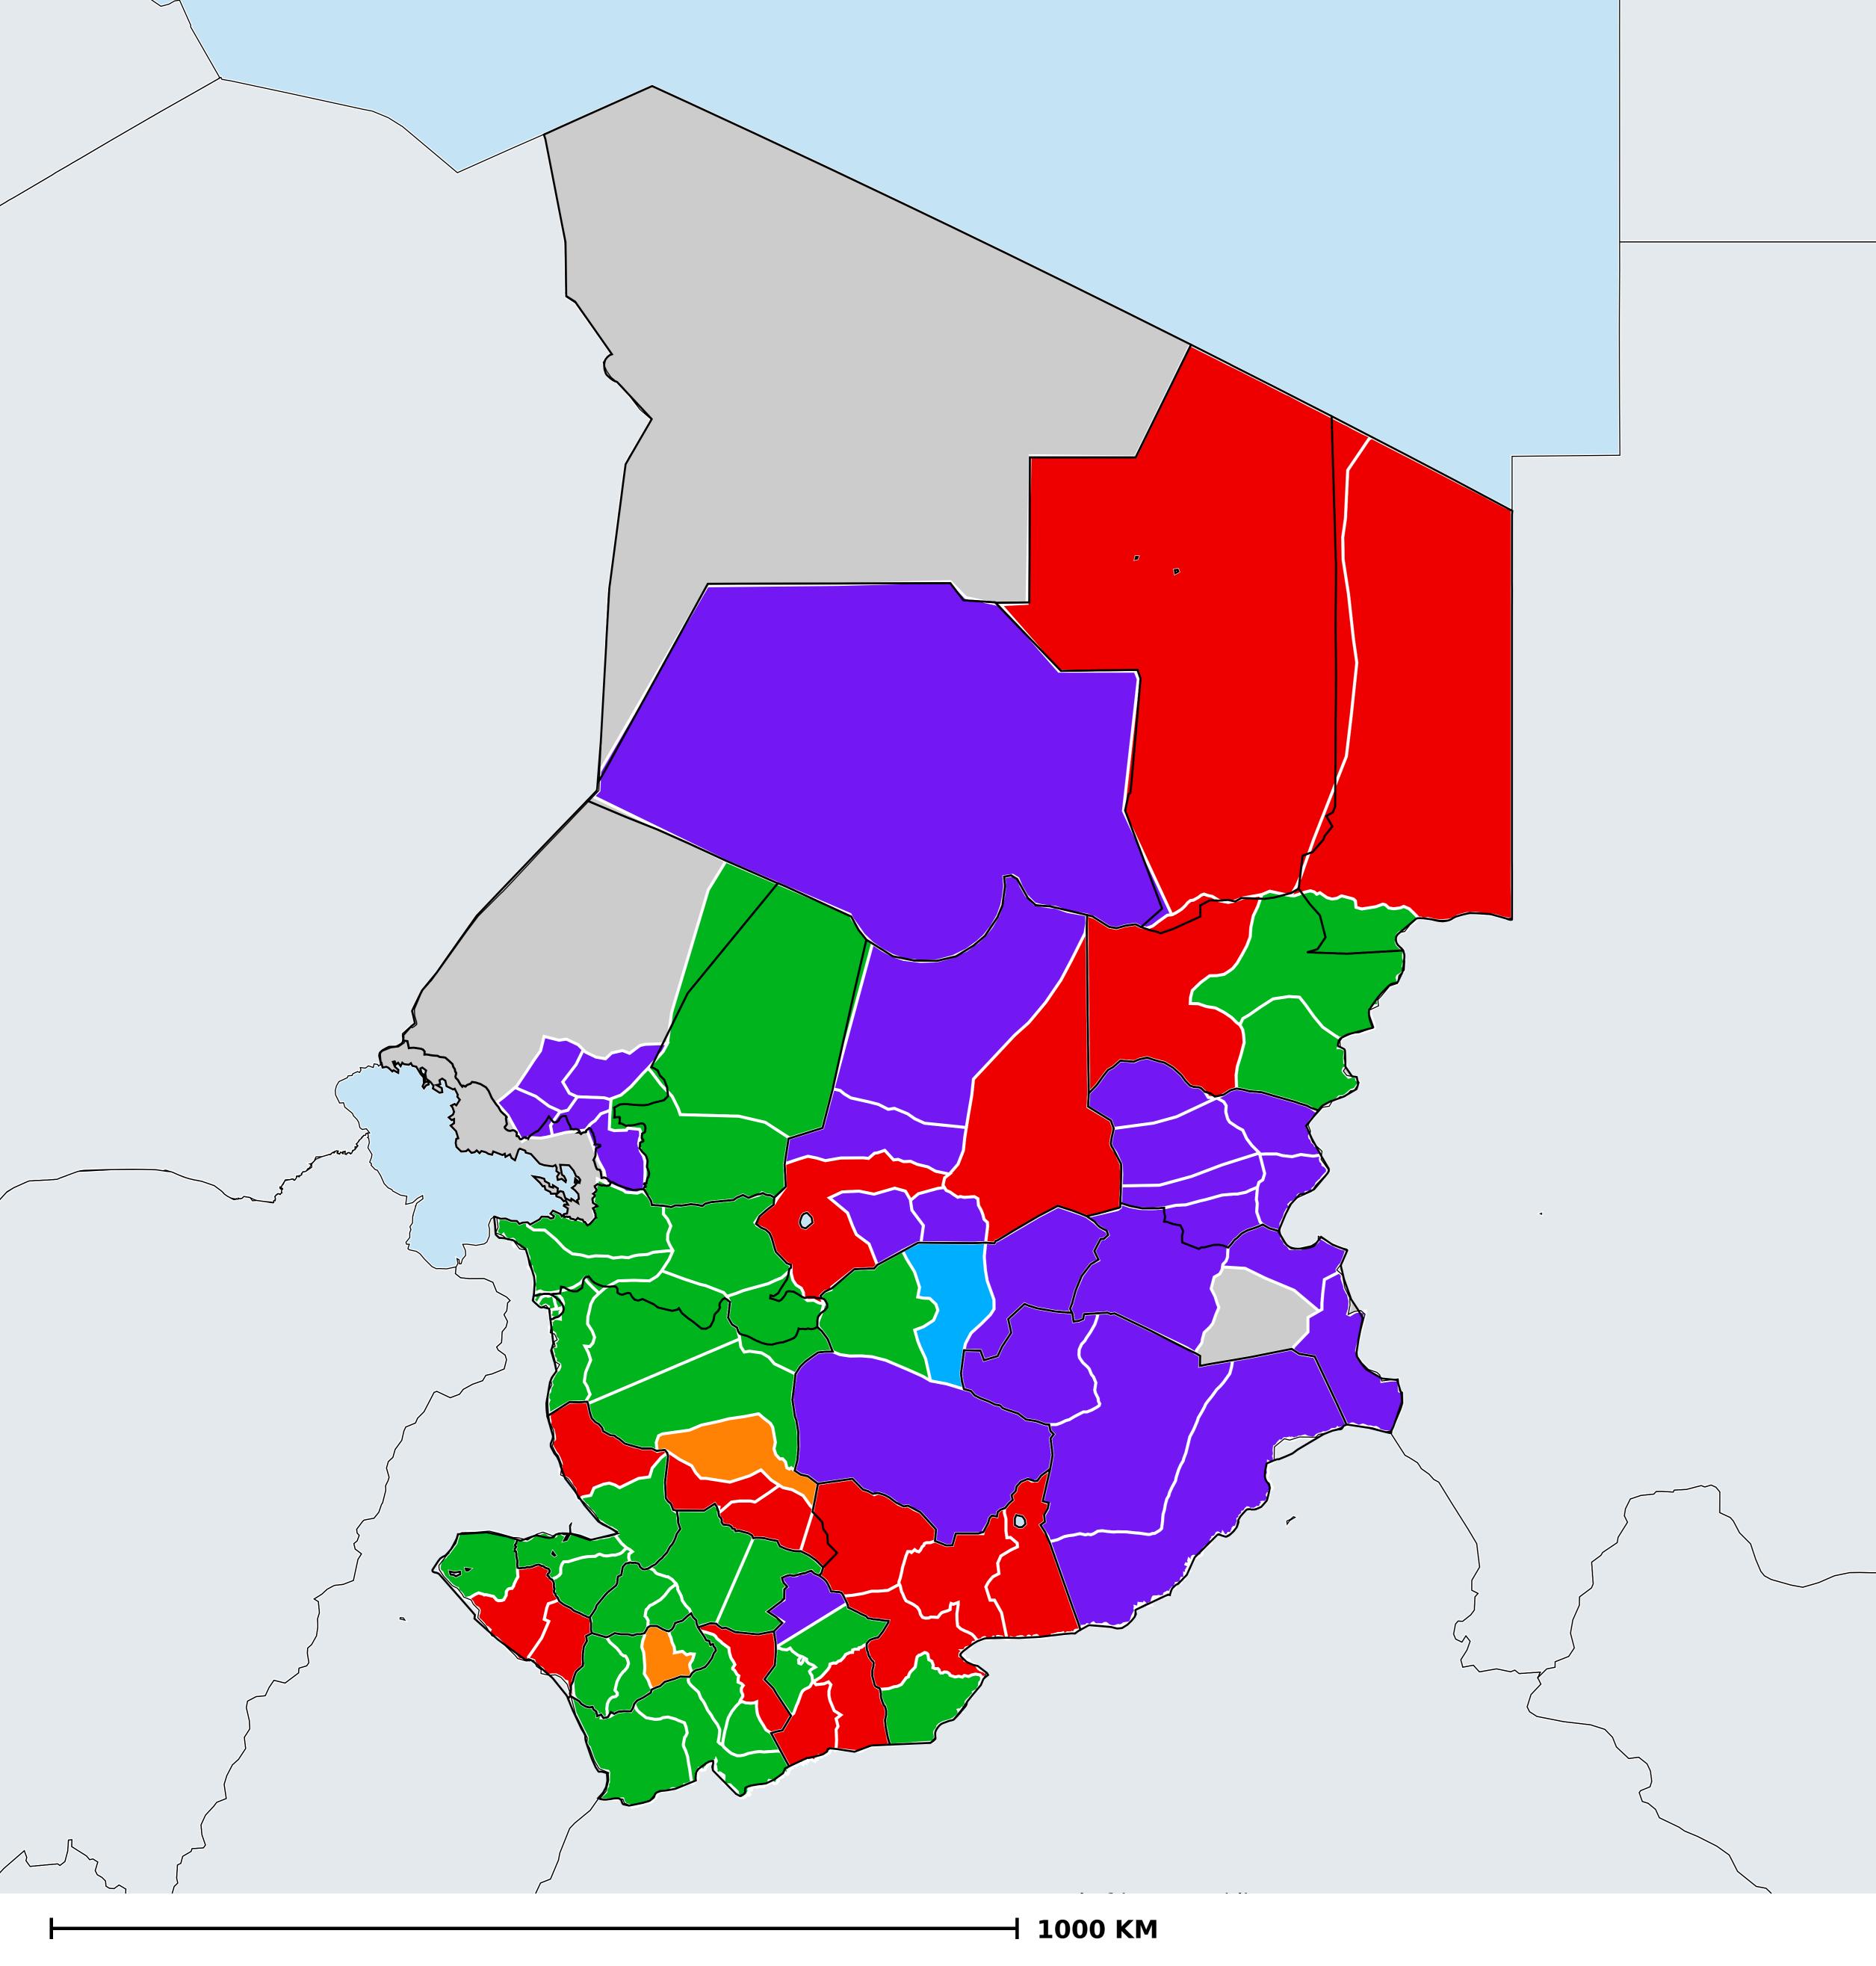

## Chad (2016) Geographic MDA/PC coverage of Trachoma

## Trachoma > MDA/PC coverage > Geographic coverage

MDA not warranted Endemicity unknown MDA not delivered - Endemic MDA delivered Under post-intervention surveillance

Boundaries, names and designations used here do not imply expression of WHO opinion concerning the legal status of any country, territory or area, or of its authorities, or concerning delimitation of frontiers or boundaries. Dotted / dashed lines represent approximate border lines for which there may not yet be full agreement.

## **Data Source:**

Data provided by health ministries to ESPEN through WHO reporting processes. All reasonable precautions have been taken to verify this information Copyright 2022 WHO. All rights reserved. Generated 06 October 2022