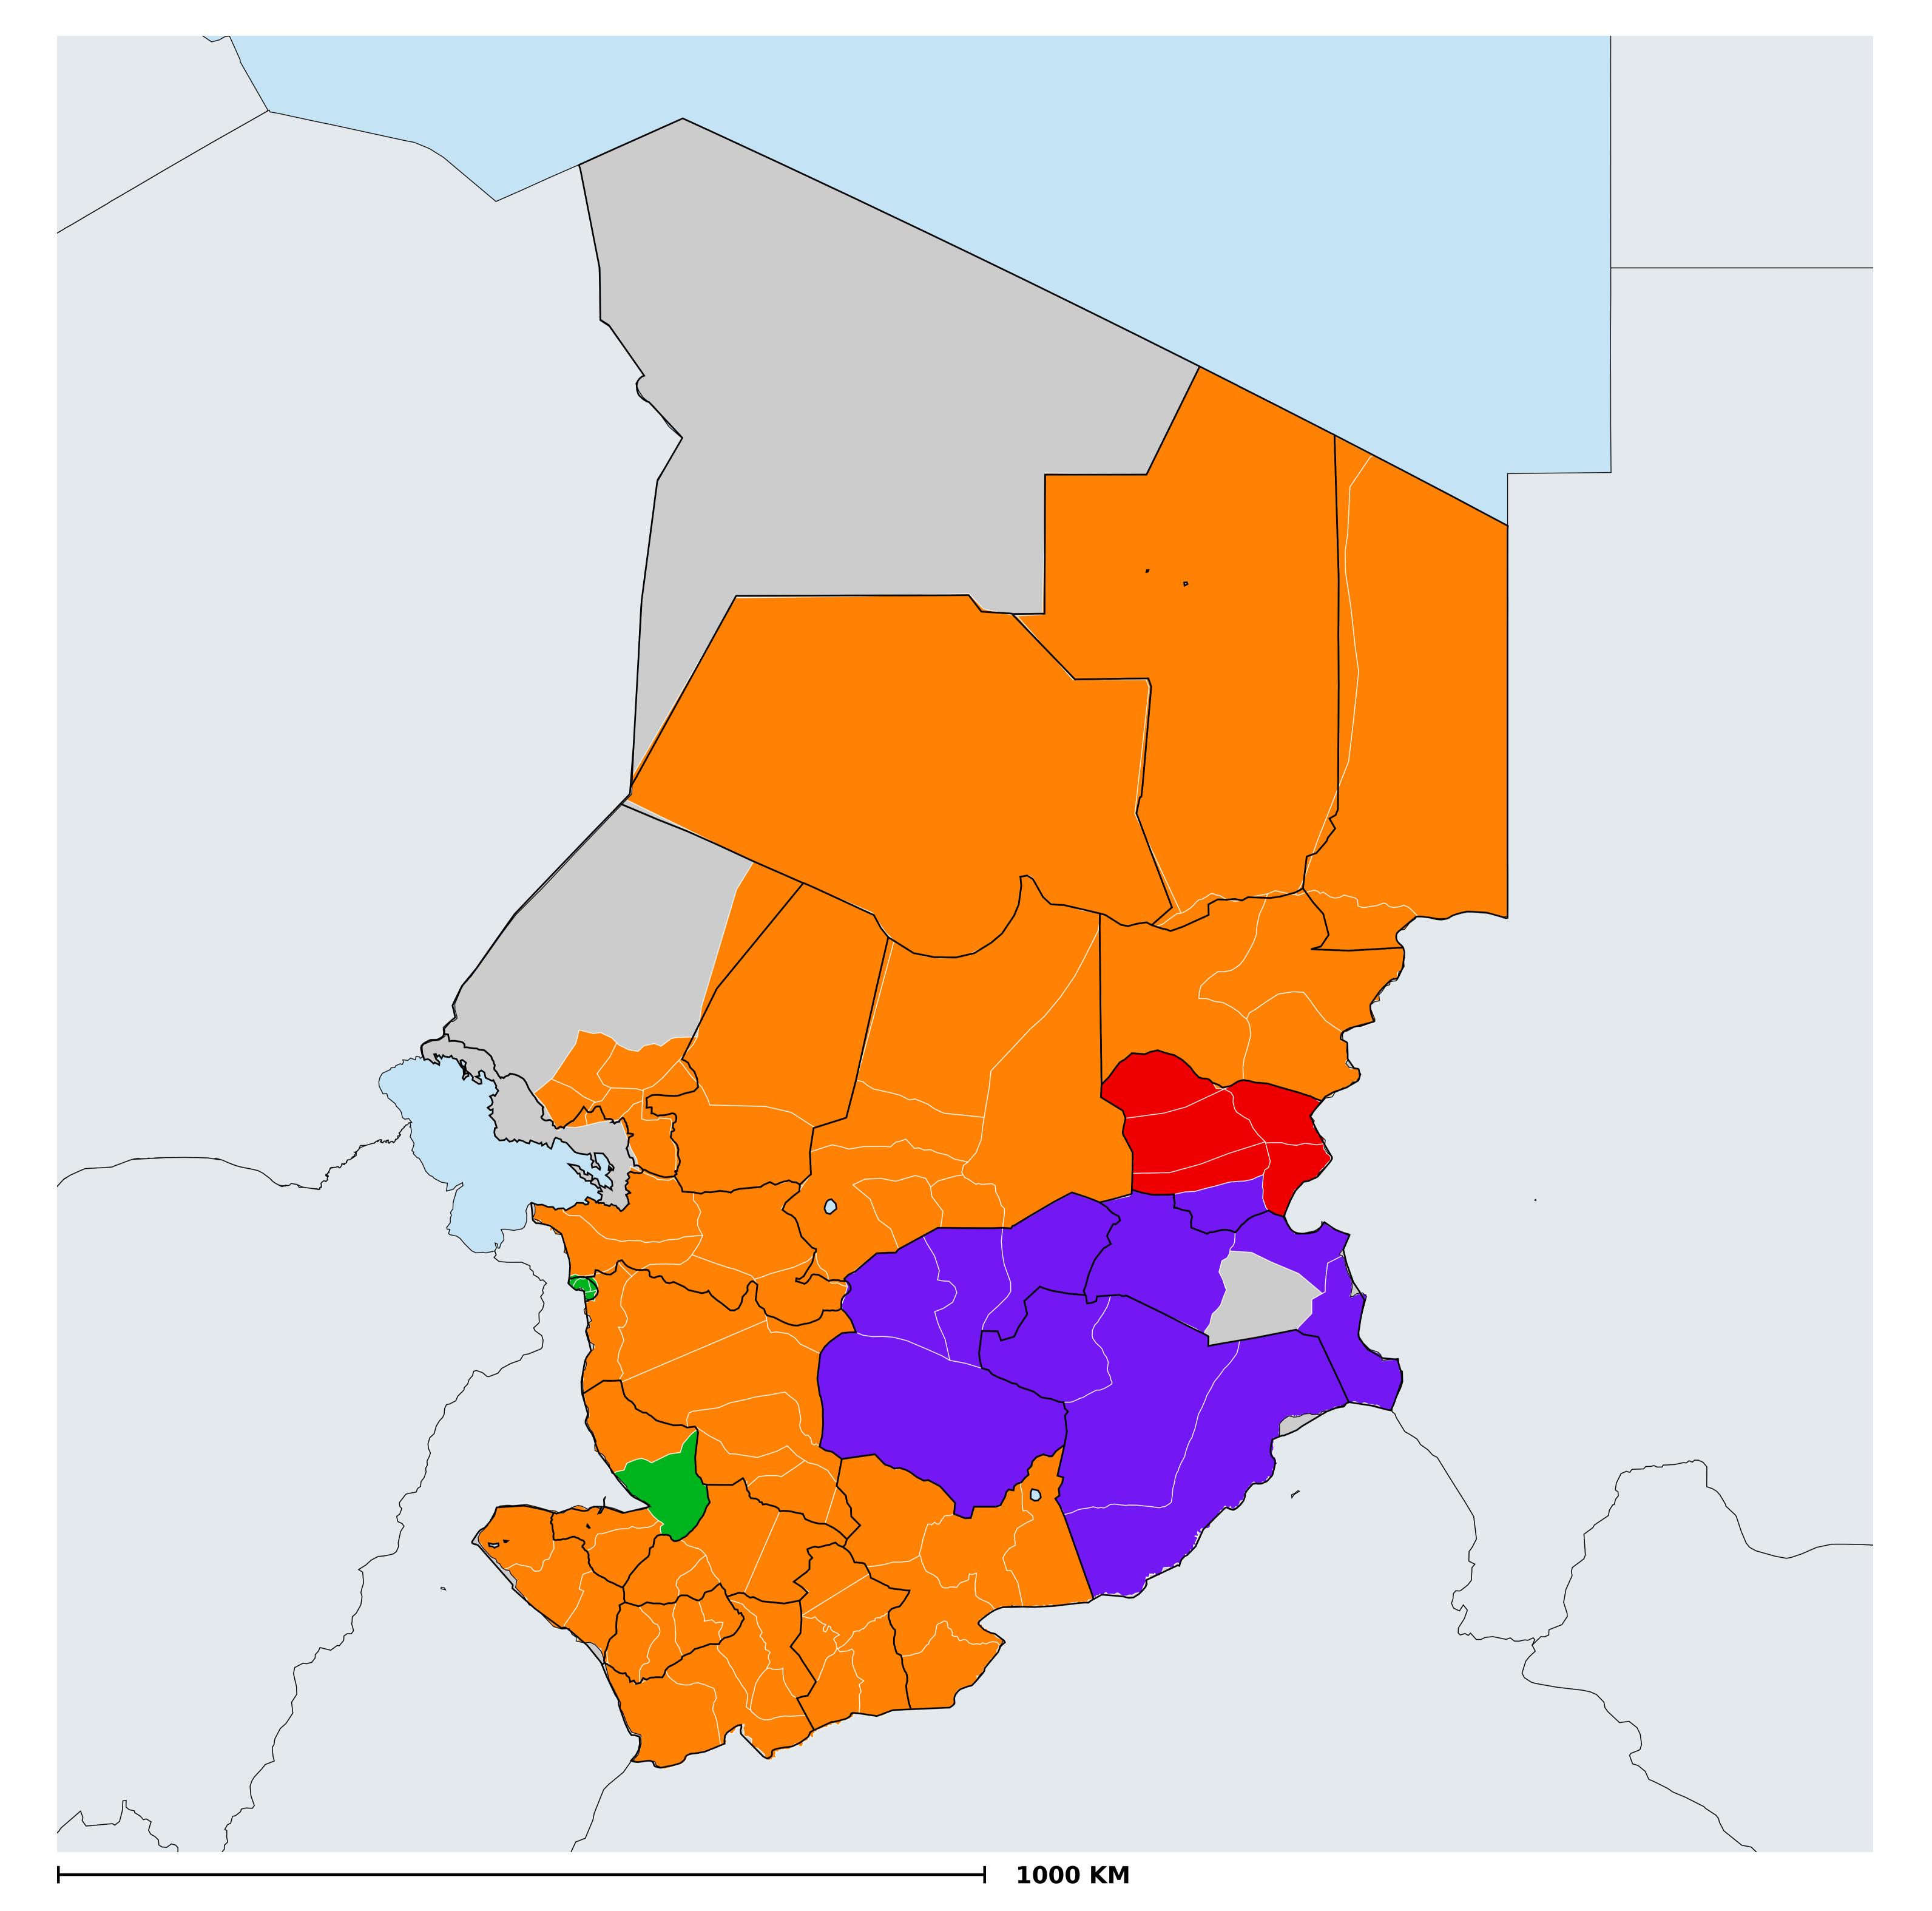

## Chad (2014) Geographic MDA/PC coverage of Trachoma

Boundaries, names and designations used here do not imply expression of WHO opinion concerning the legal status of any country, territory or area, or of its authorities, or

concerning delimitation of frontiers or boundaries. Dotted / dashed lines represent approximate border lines for which there may not yet be full agreement.

Trachoma > MDA/PC coverage > Geographic coverage

MDA not warranted
Endemicity unknown
MDA not delivered - Endemic
MDA delivered
Under post-intervention surveillance

**Data Source:** Data provided by health ministries to ESPEN through WHO reporting processes. All reasonable precautions have been taken to verify this information Copyright 2022 WHO. All rights reserved. Generated 06 October 2022