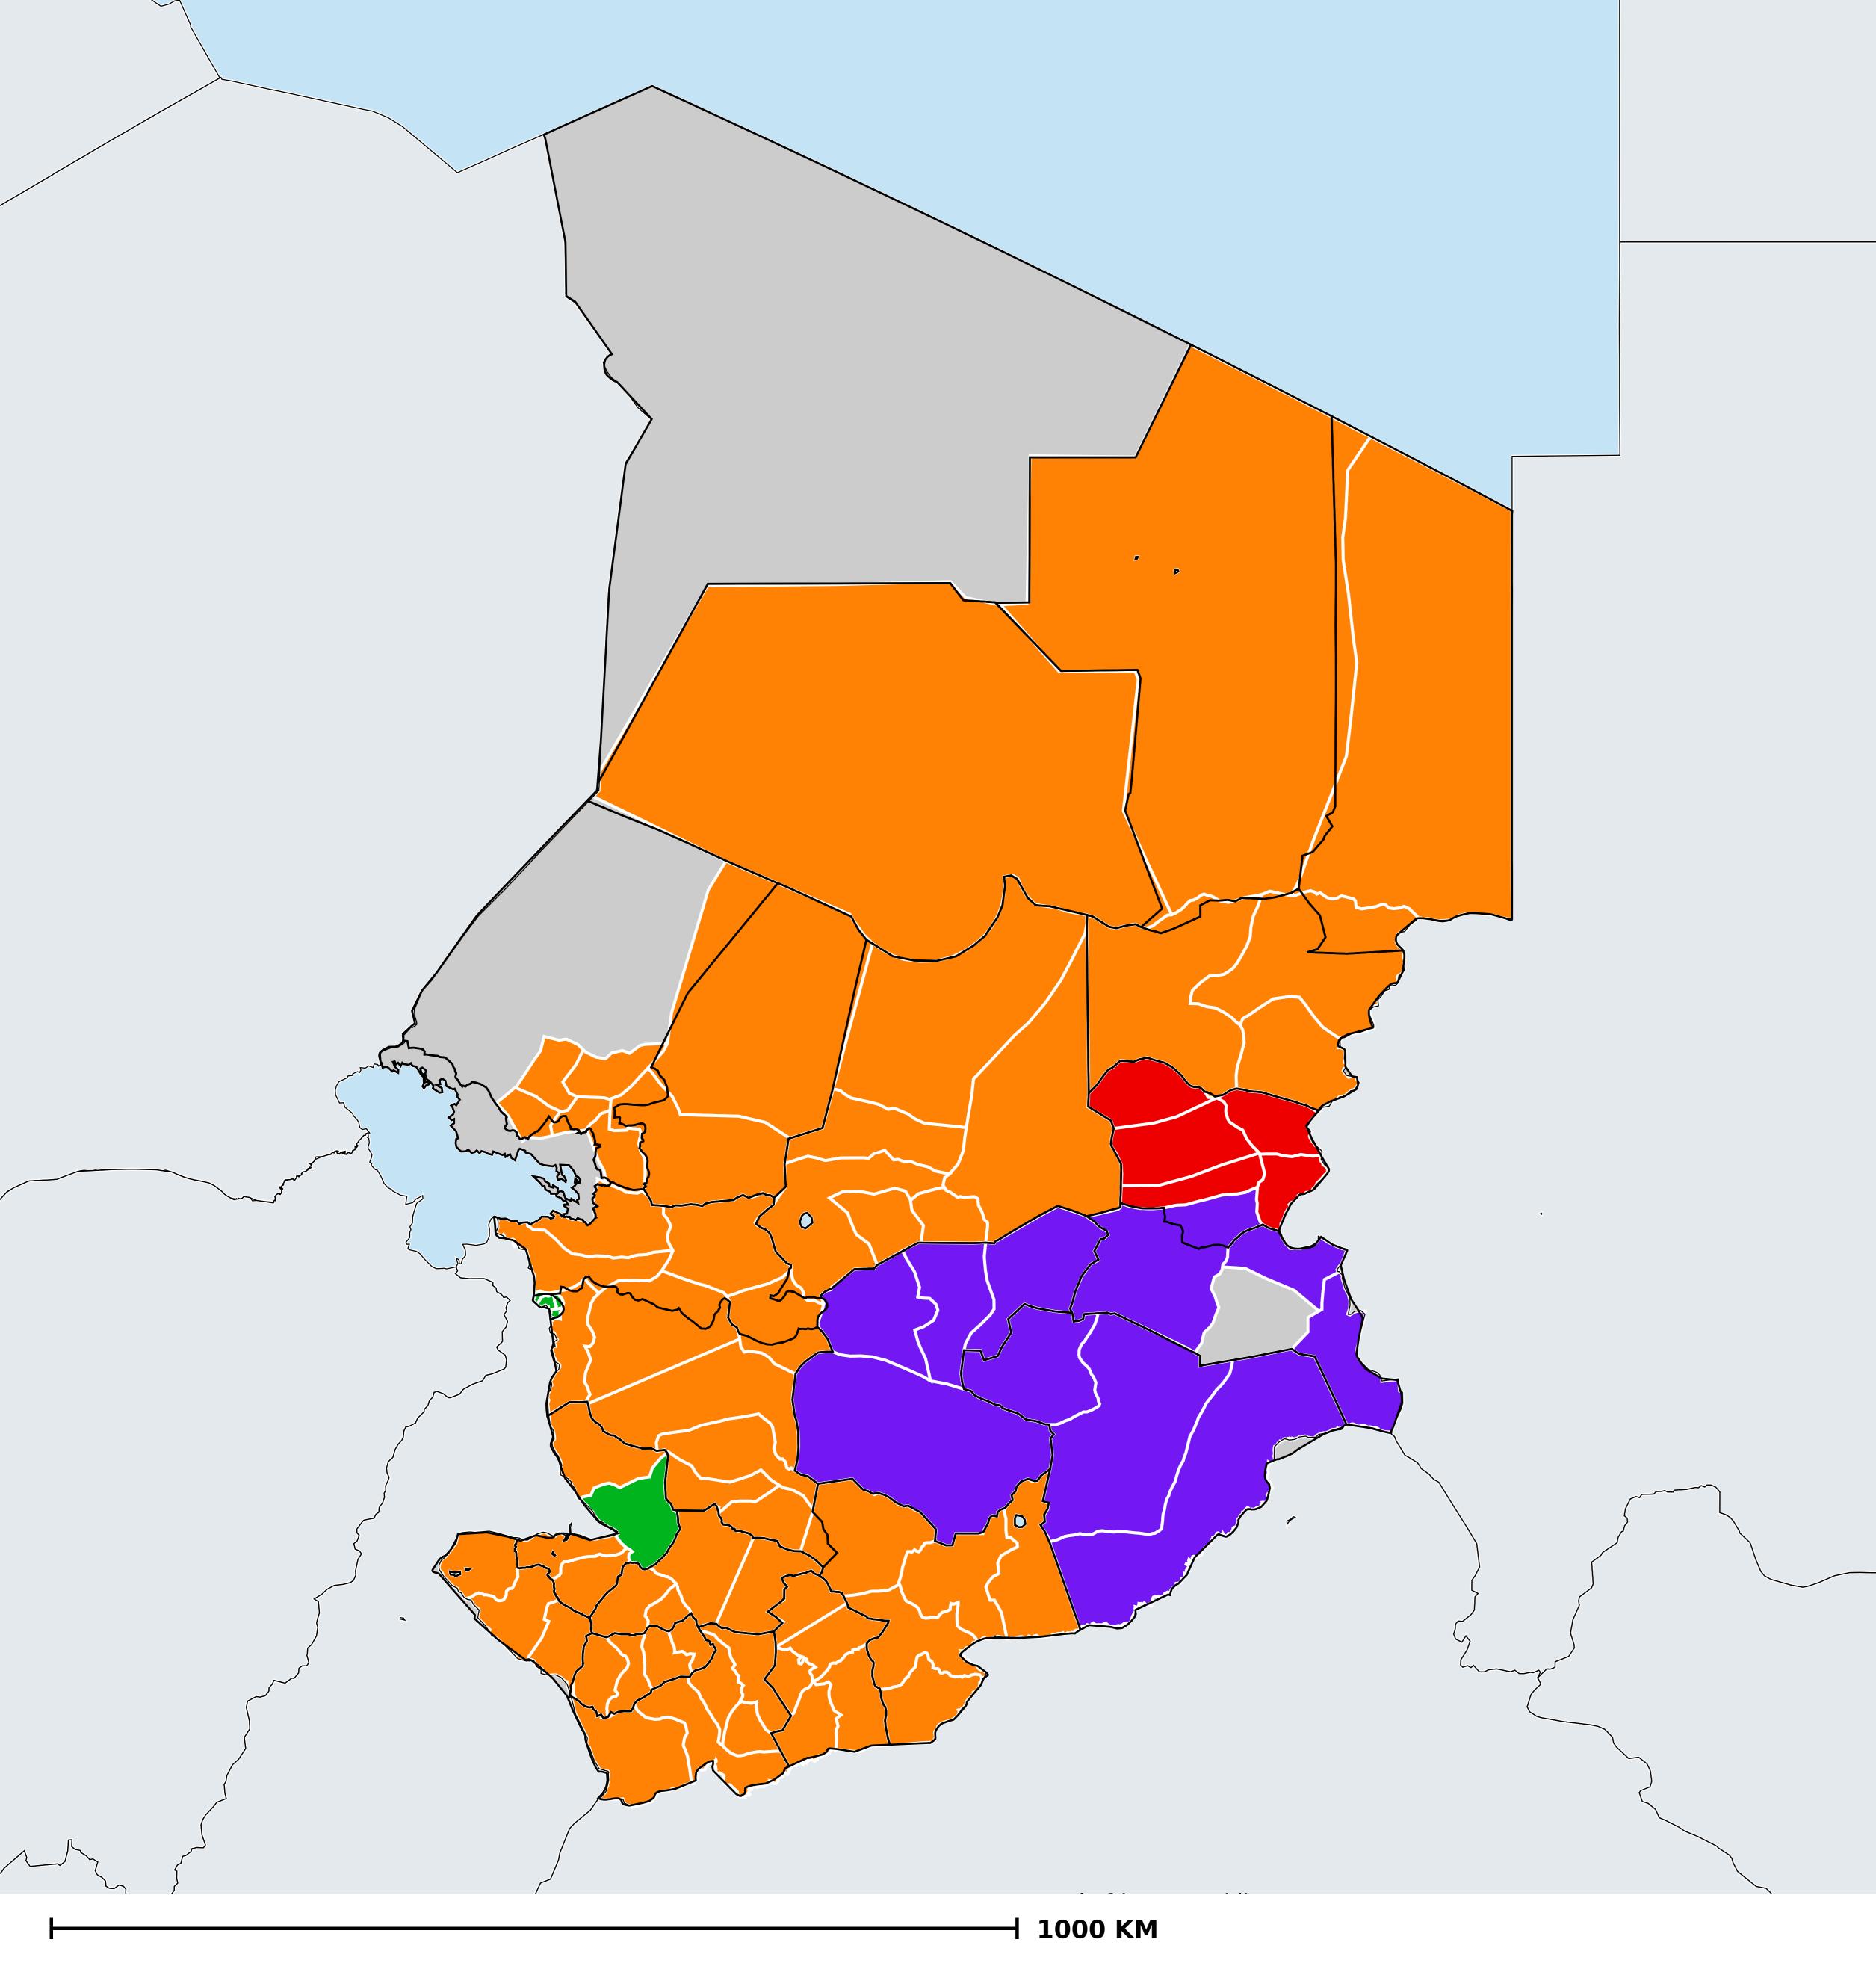

## Chad (2014) Geographic MDA/PC coverage of Trachoma

## Trachoma > MDA/PC coverage > Geographic coverage

MDA not warranted Endemicity unknown MDA not delivered - Endemic MDA delivered Under post-intervention surveillance

Boundaries, names and designations used here do not imply expression of WHO opinion concerning the legal status of any country, territory or area, or of its authorities, or concerning delimitation of frontiers or boundaries. Dotted / dashed lines represent approximate border lines for which there may not yet be full agreement.

## **Data Source:**

Data provided by health ministries to ESPEN through WHO reporting processes. All reasonable precautions have been taken to verify this information Copyright 2022 WHO. All rights reserved. Generated 06 October 2022