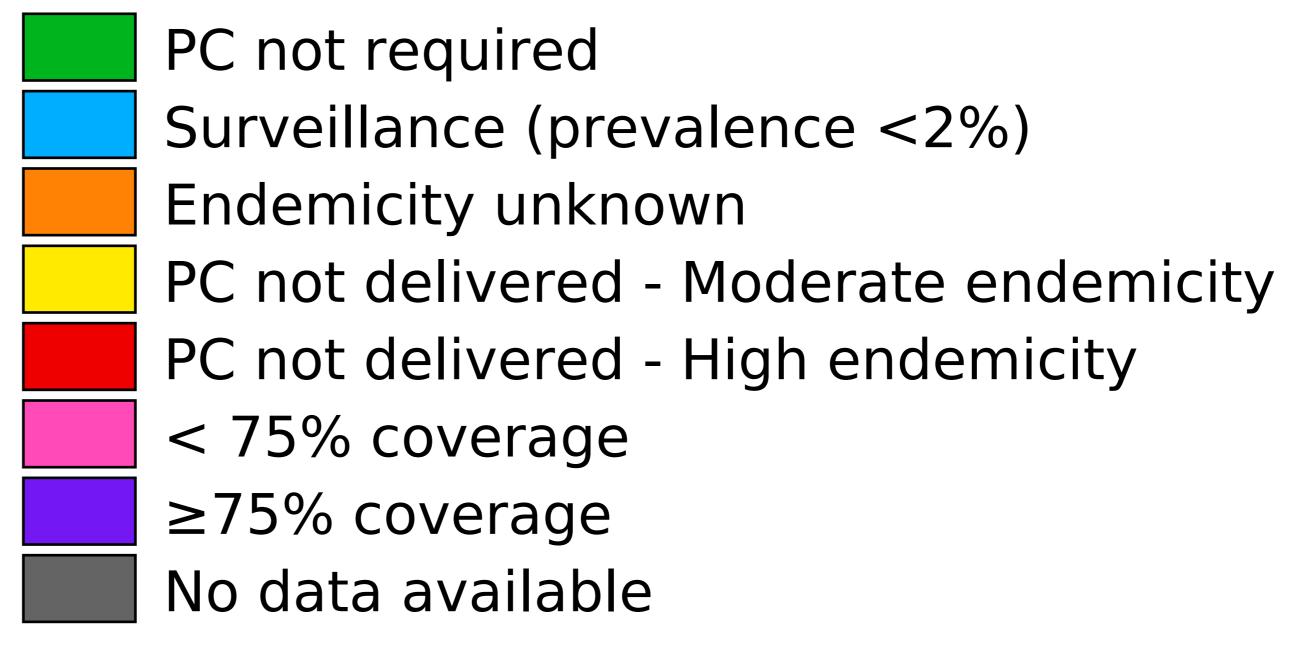

## Chad (2021)

Therapeutic coverage - Total population requiring treatment MDA/PC coverage of STH

Soil-transmitted helminthiasis > MDA/PC coverage > Therapeutic coverage - Total population requiring treatment