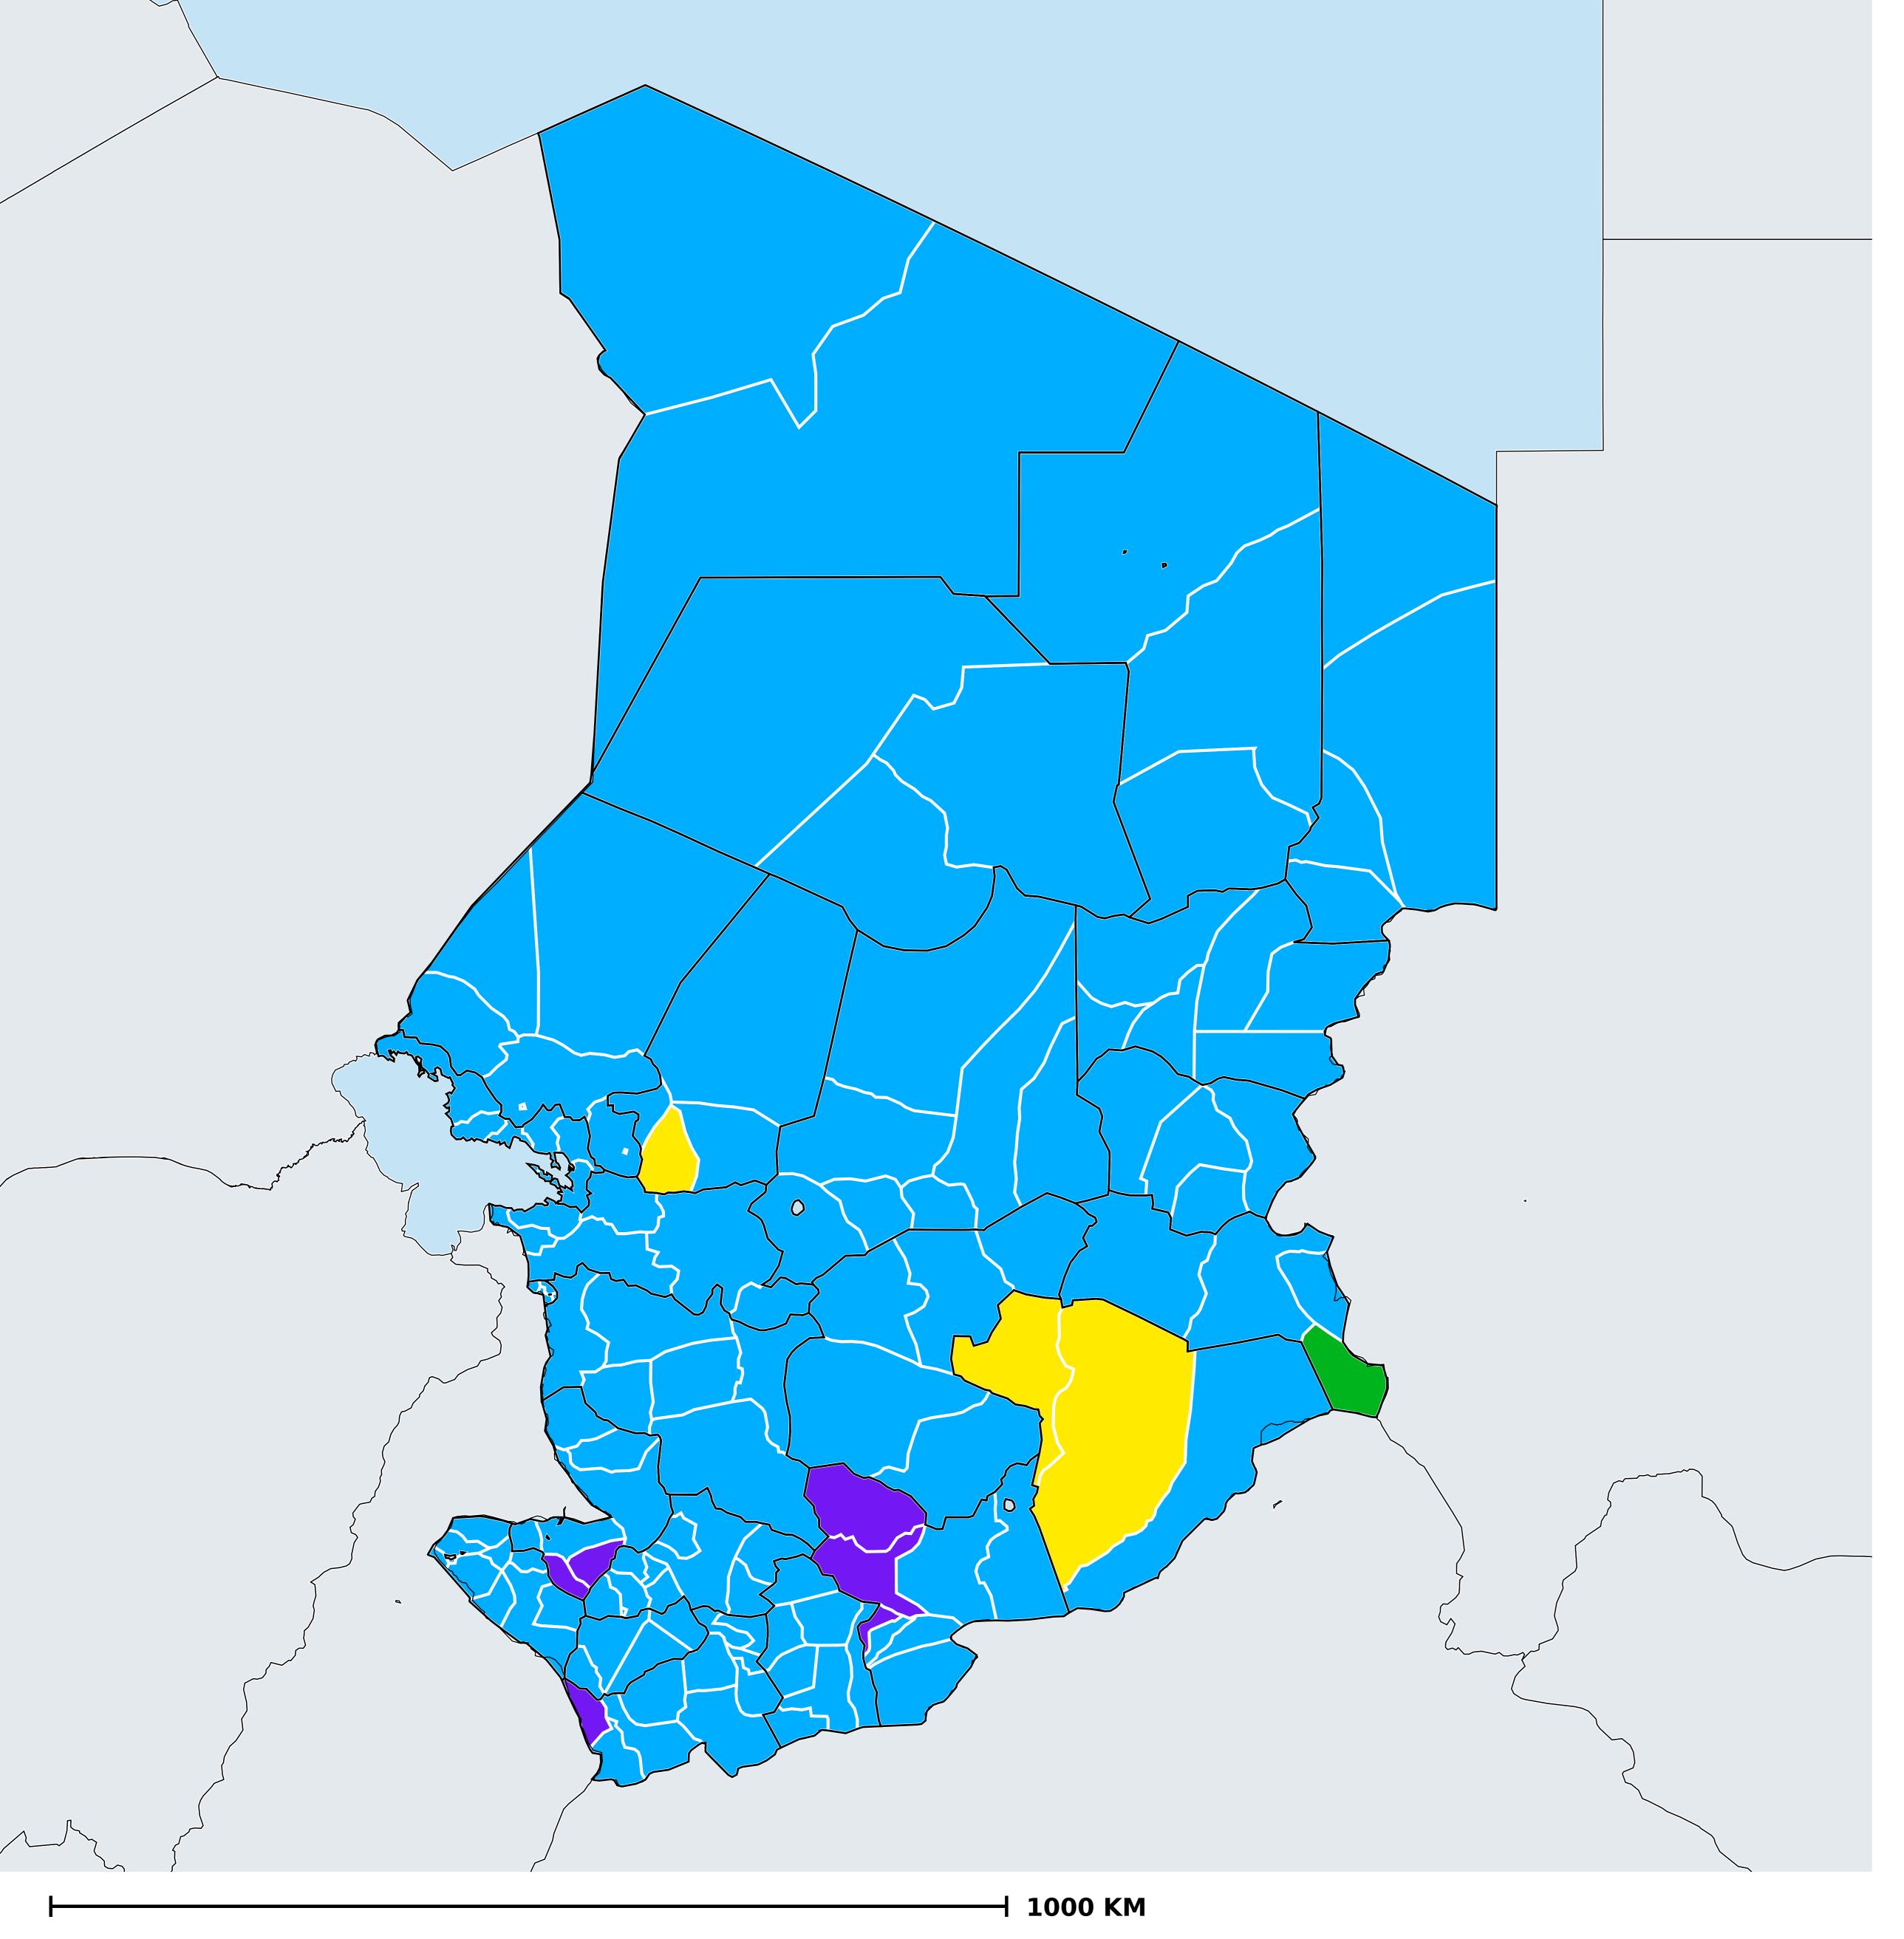

## Chad (2021)

Therapeutic coverage - Total population requiring treatment MDA/PC coverage of STH

Soil-transmitted helminthiasis > MDA/PC coverage > Therapeutic coverage - Total population requiring treatment