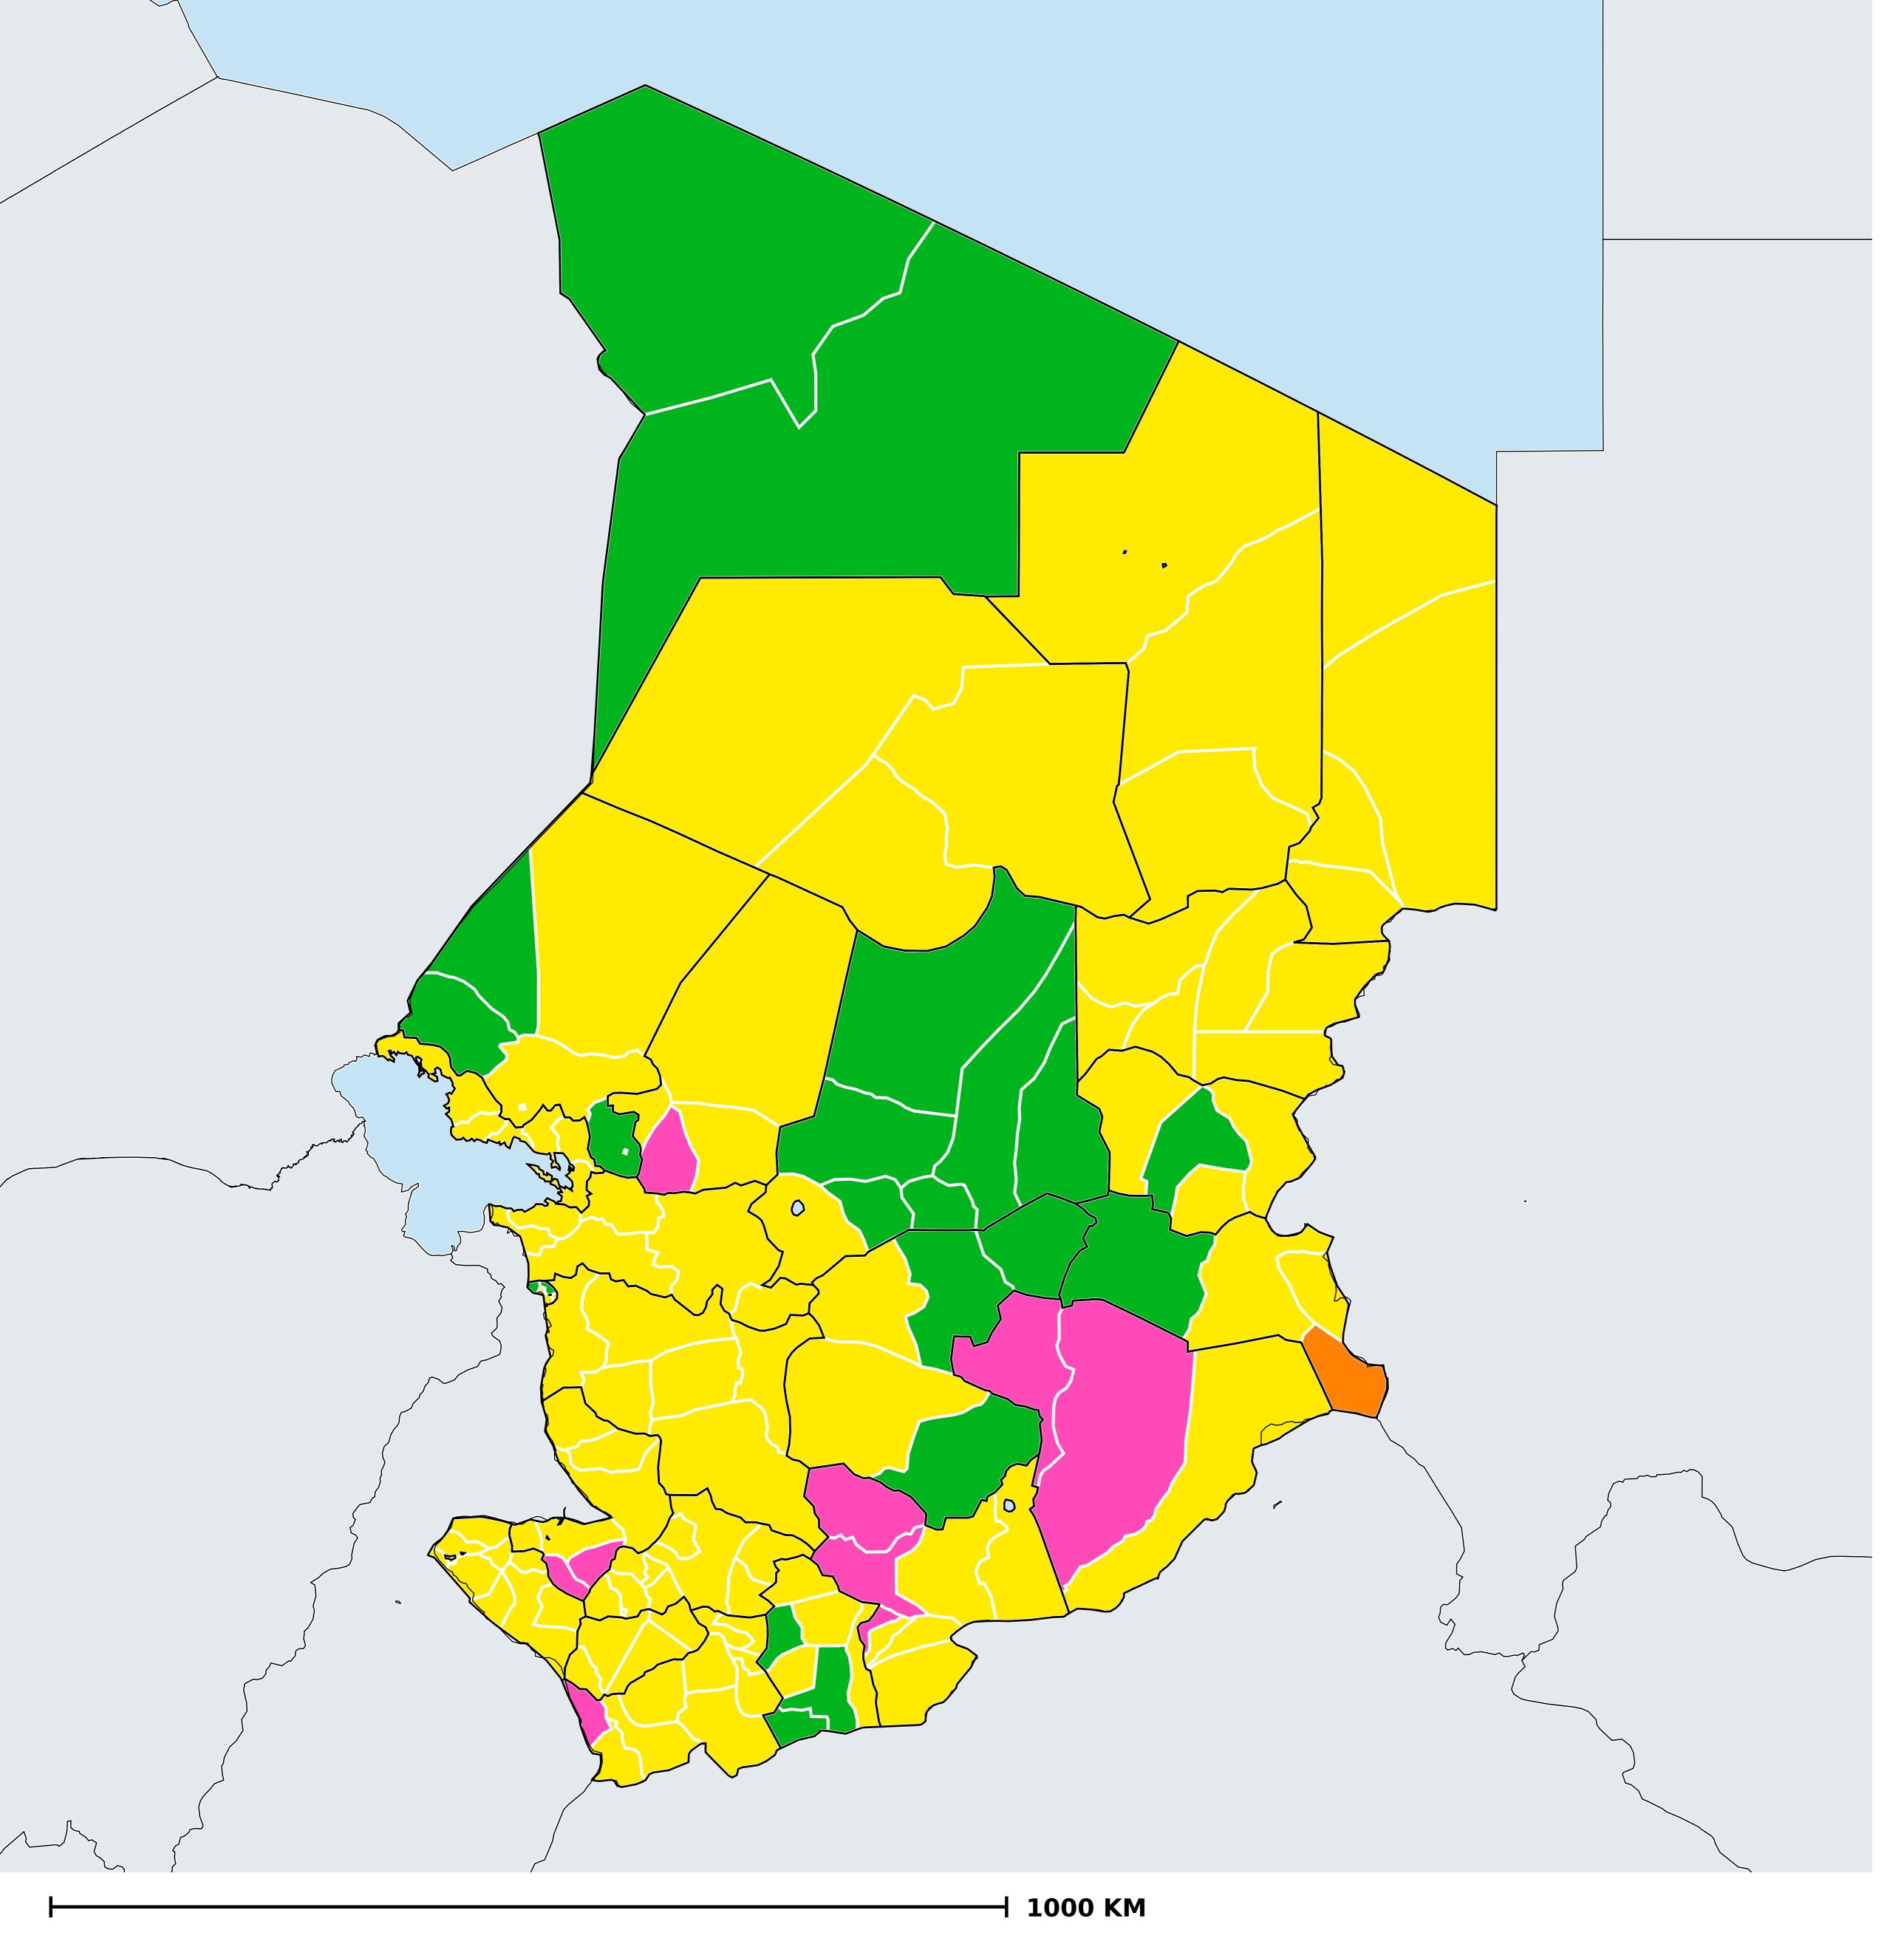

## Chad (2021)

## Status of Soil-transmitted helminthiasis Elimination

## Soil-transmitted helminthiasis > Endemicity

Boundaries, names and designations used here do not imply expression of WHO opinion concerning the legal status of any country, territory or area, or of its authorities, or concerning delimitation of frontiers or boundaries. Dotted / dashed lines represent approximate border lines for which there may not yet be full agreement.

## **Data Source:**

Data provided by health ministries to ESPEN through WHO reporting processes. All reasonable precautions have been taken to verify this information

Copyright 2024 WHO. All rights reserved. Generated 26 January 2024