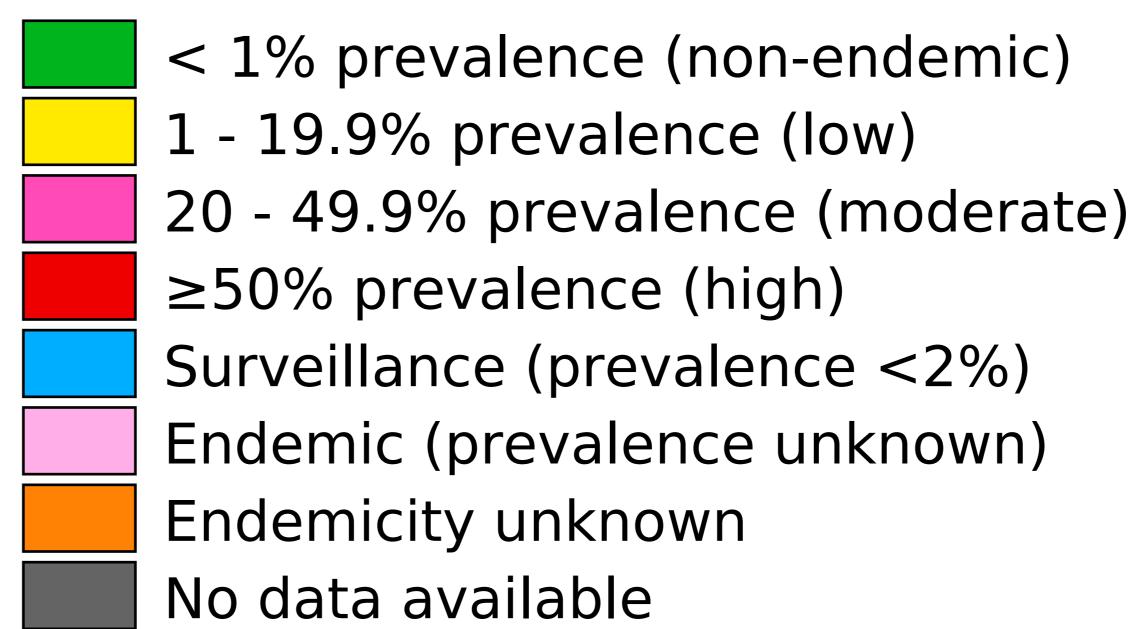

## Soil-transmitted helminthiasis > Endemicity

Boundaries, names and designations used here do not imply expression of WHO opinion concerning the legal status of any country, territory or area, or of its authorities, or concerning delimitation of frontiers or boundaries. Dotted / dashed lines represent approximate border lines for which there may not yet be full agreement.