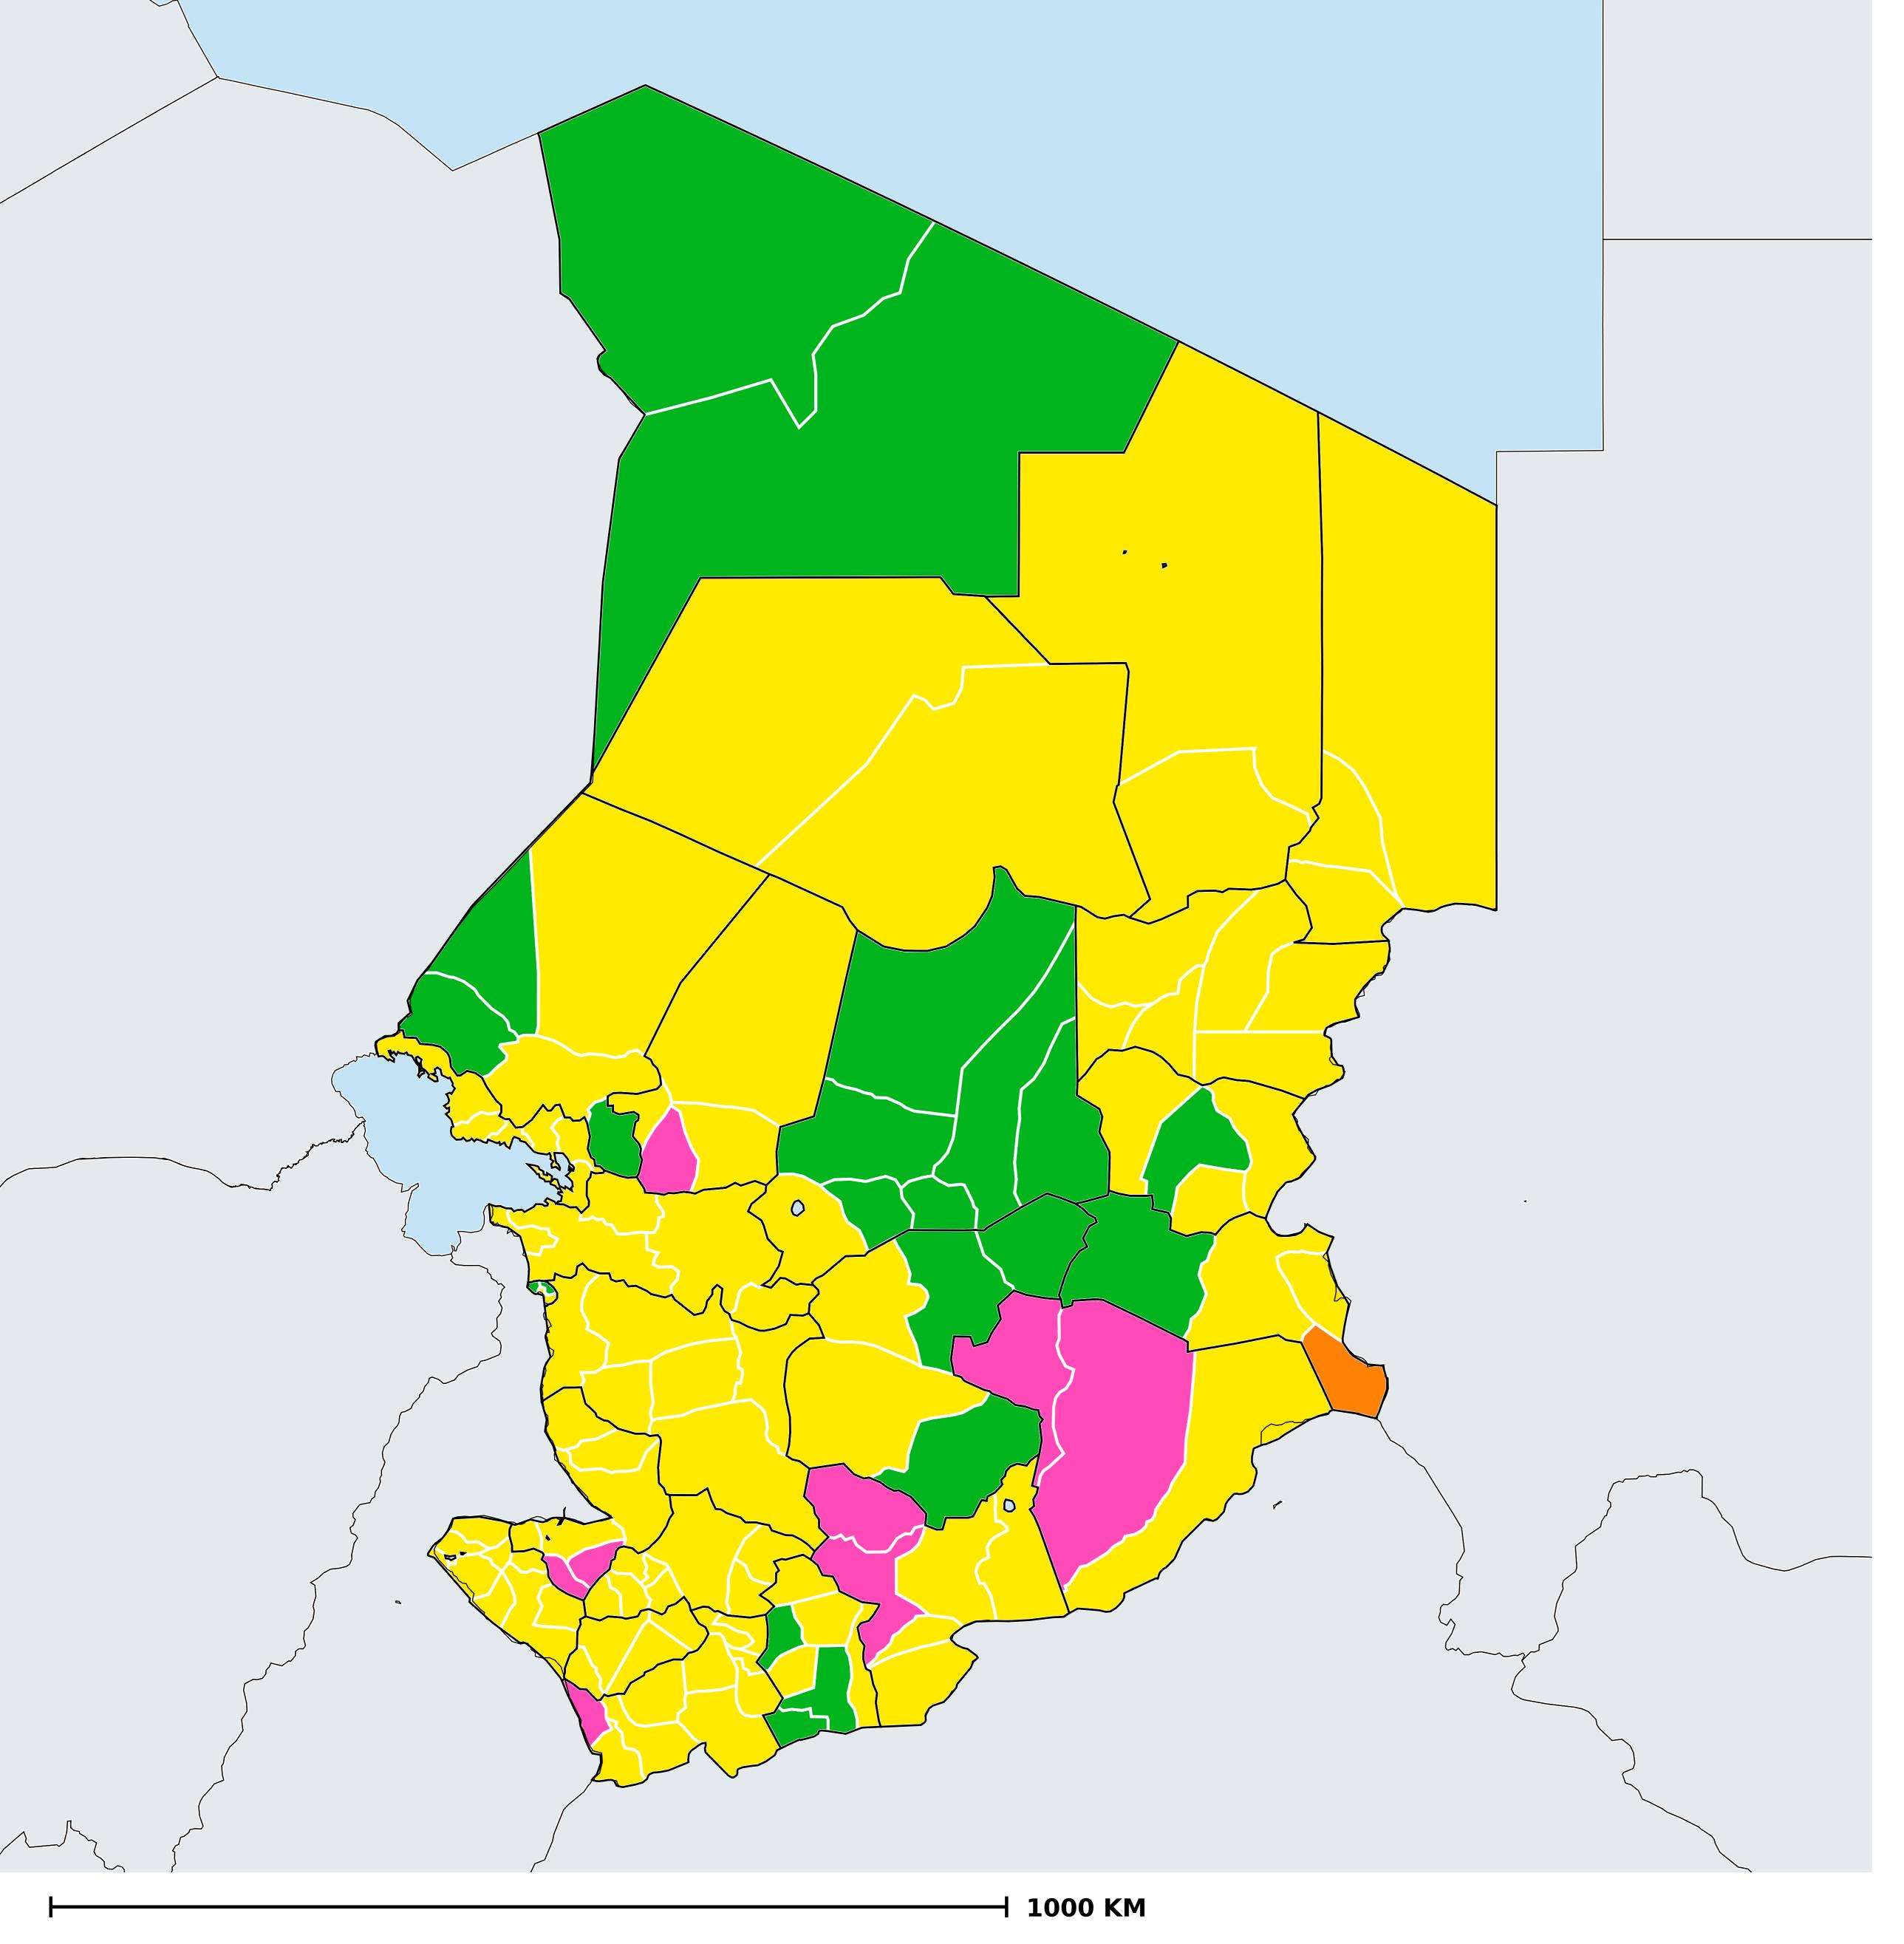

## Chad (2017)

## Status of Soil-transmitted helminthiasis Elimination

Soil-transmitted helminthiasis > Endemicity

Boundaries, names and designations used here do not imply expression of WHO opinion concerning the legal status of any country, territory or area, or of its authorities, or concerning delimitation of frontiers or boundaries. Dotted / dashed lines represent approximate border lines for which there may not yet be full agreement.

## **Data Source:**

Data provided by health ministries to ESPEN through WHO reporting processes. All reasonable precautions have been taken to verify this information

Copyright 2023 WHO. All rights reserved. Generated 18 September 2023