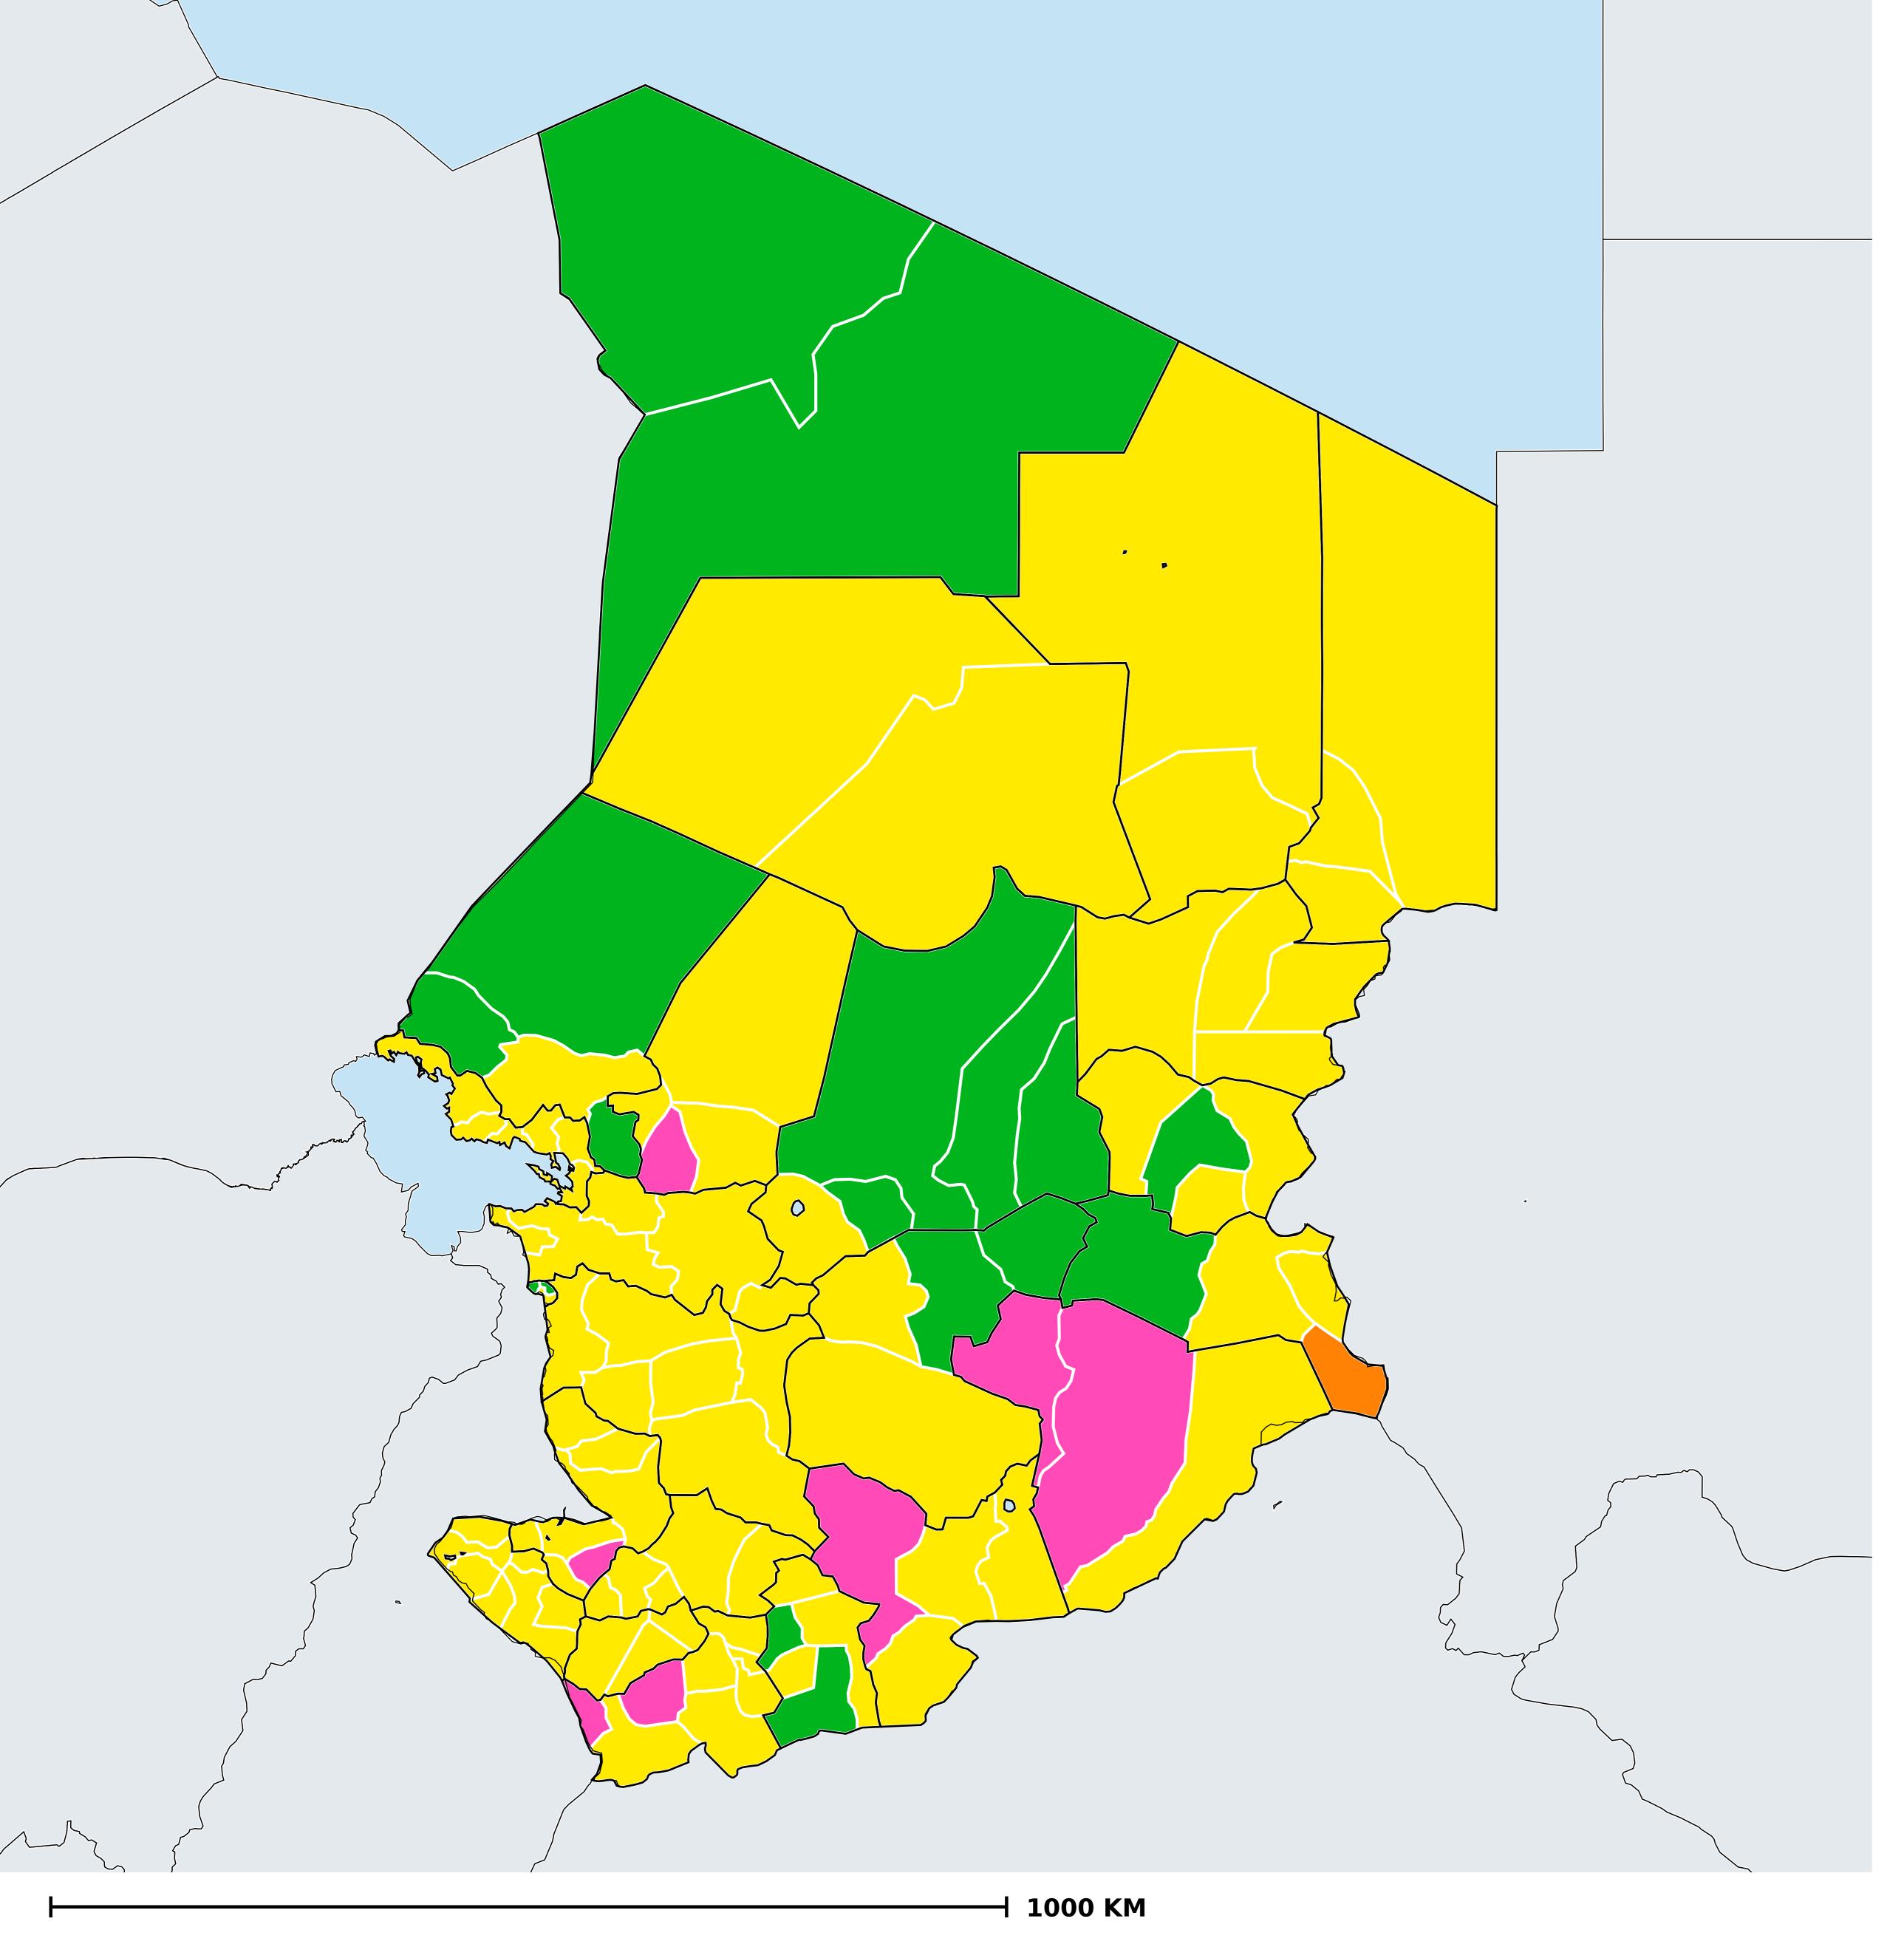

## Soil-transmitted helminthiasis > Endemicity

Boundaries, names and designations used here do not imply expression of WHO opinion concerning the legal status of any country, territory or area, or of its authorities, or concerning delimitation of frontiers or boundaries. Dotted / dashed lines represent approximate border lines for which there may not yet be full agreement.

## **Data Source:**

Data provided by health ministries to ESPEN through WHO reporting processes. All reasonable precautions have been taken to verify this information

Copyright 2023 WHO. All rights reserved. Generated 18 September 2023