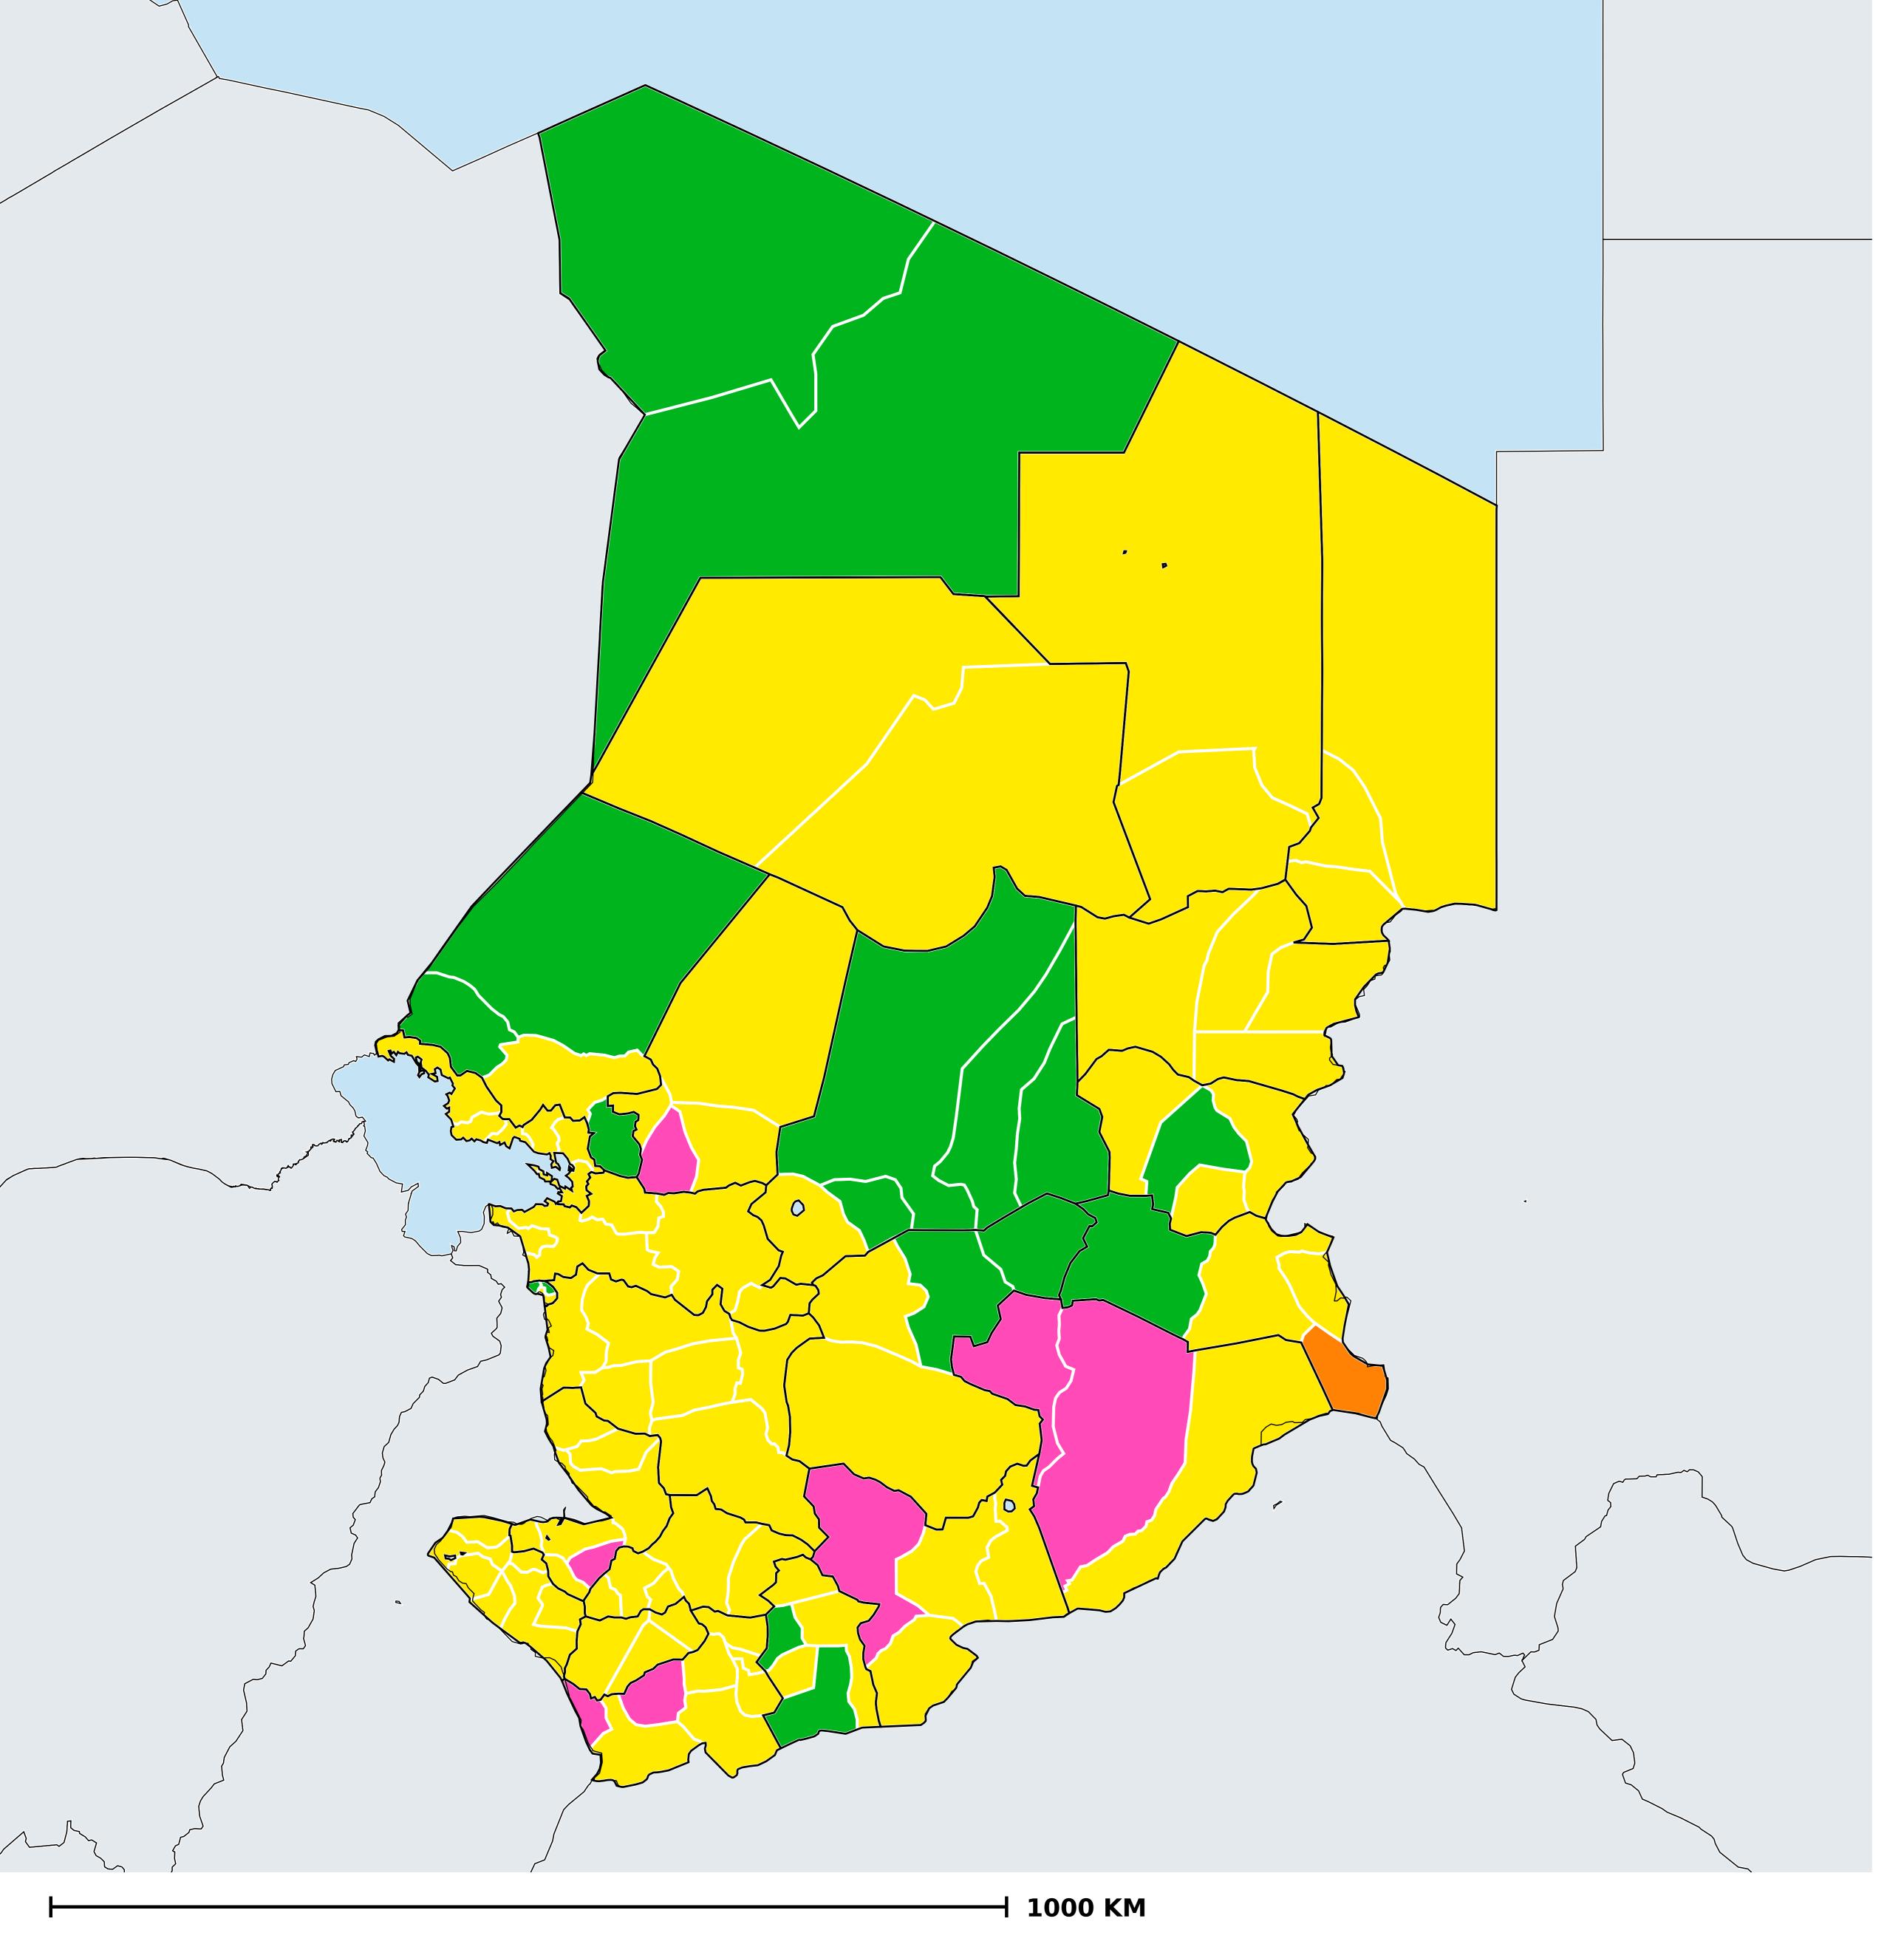

## Chad (2015)

## Status of Soil-transmitted helminthiasis Elimination

Soil-transmitted helminthiasis > Endemicity

Boundaries, names and designations used here do not imply expression of WHO opinion concerning the legal status of any country, territory or area, or of its authorities, or concerning delimitation of frontiers or boundaries. Dotted / dashed lines represent approximate border lines for which there may not yet be full agreement.

## **Data Source:**

Data provided by health ministries to ESPEN through WHO reporting processes. All reasonable precautions have been taken to verify this information

Copyright 2023 WHO. All rights reserved. Generated 18 September 2023