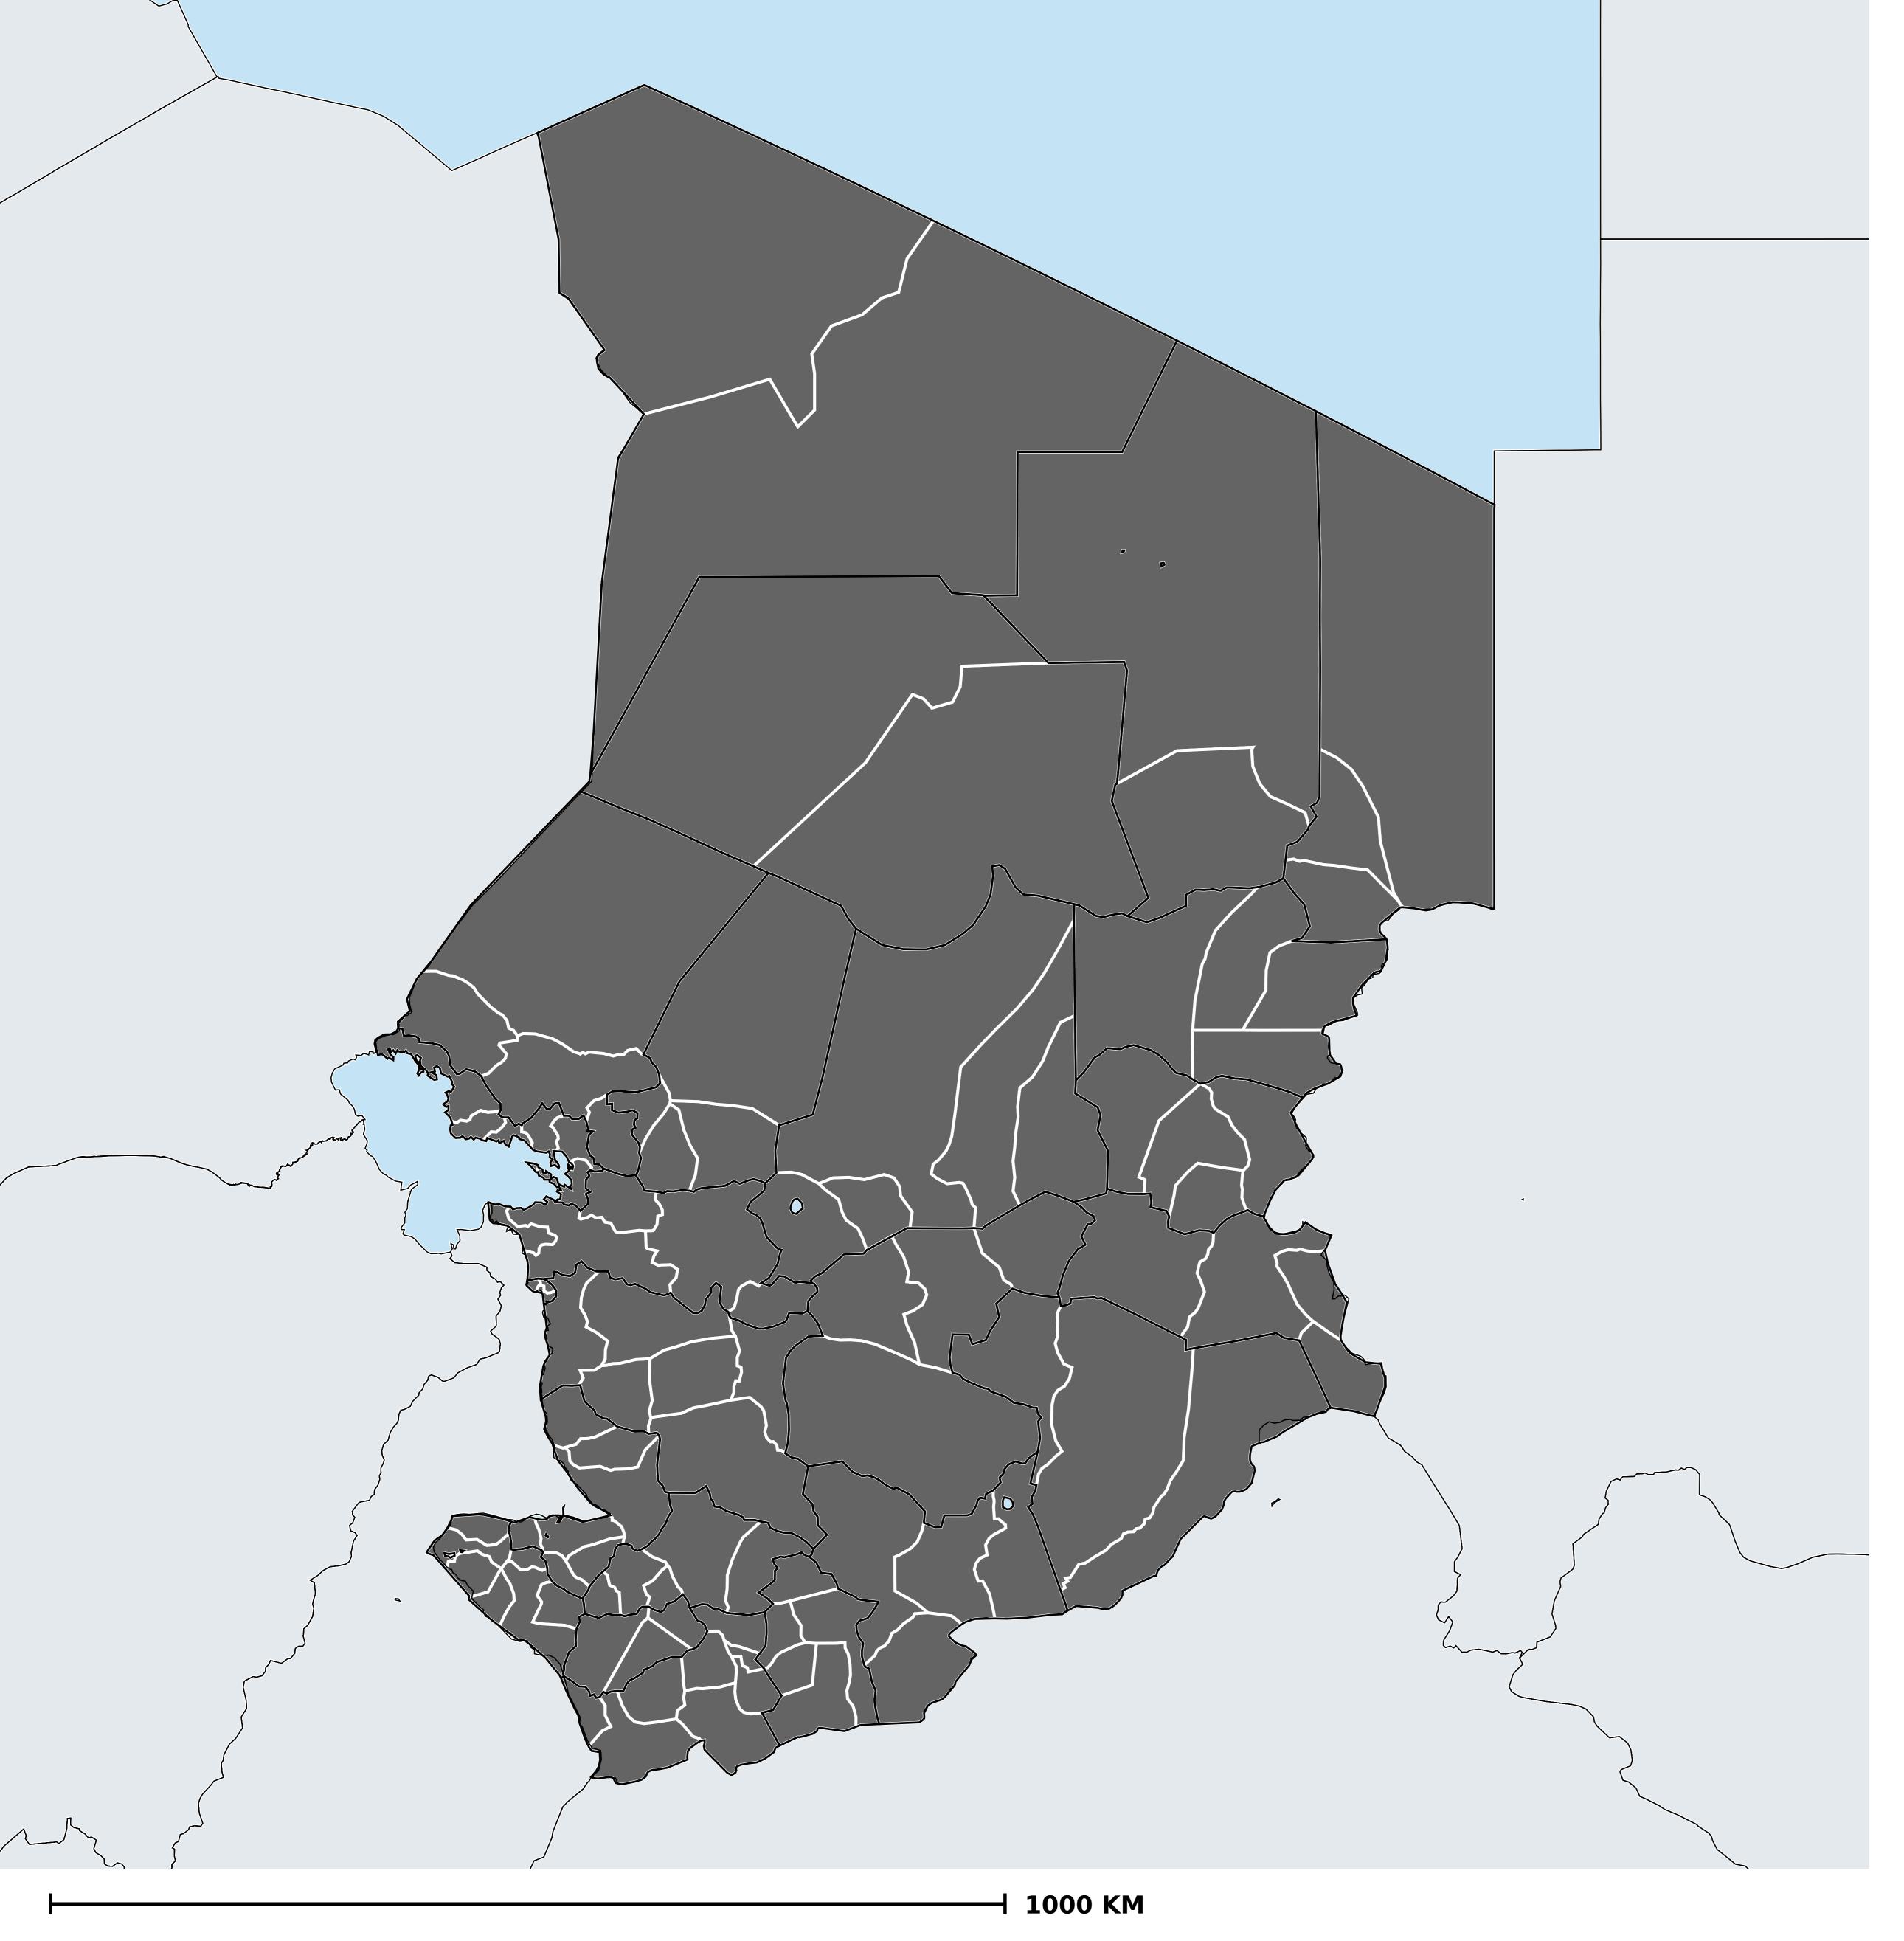

## Chad (2013)

## Status of Soil-transmitted helminthiasis Elimination

## Soil-transmitted helminthiasis > Endemicity

Boundaries, names and designations used here do not imply expression of WHO opinion concerning the legal status of any country, territory or area, or of its authorities, or concerning delimitation of frontiers or boundaries. Dotted / dashed lines represent approximate border lines for which there may not yet be full agreement.

## **Data Source:**

Data provided by health ministries to ESPEN through WHO reporting processes. All reasonable precautions have been taken to verify this information

Copyright 2023 WHO. All rights reserved. Generated 18 September 2023