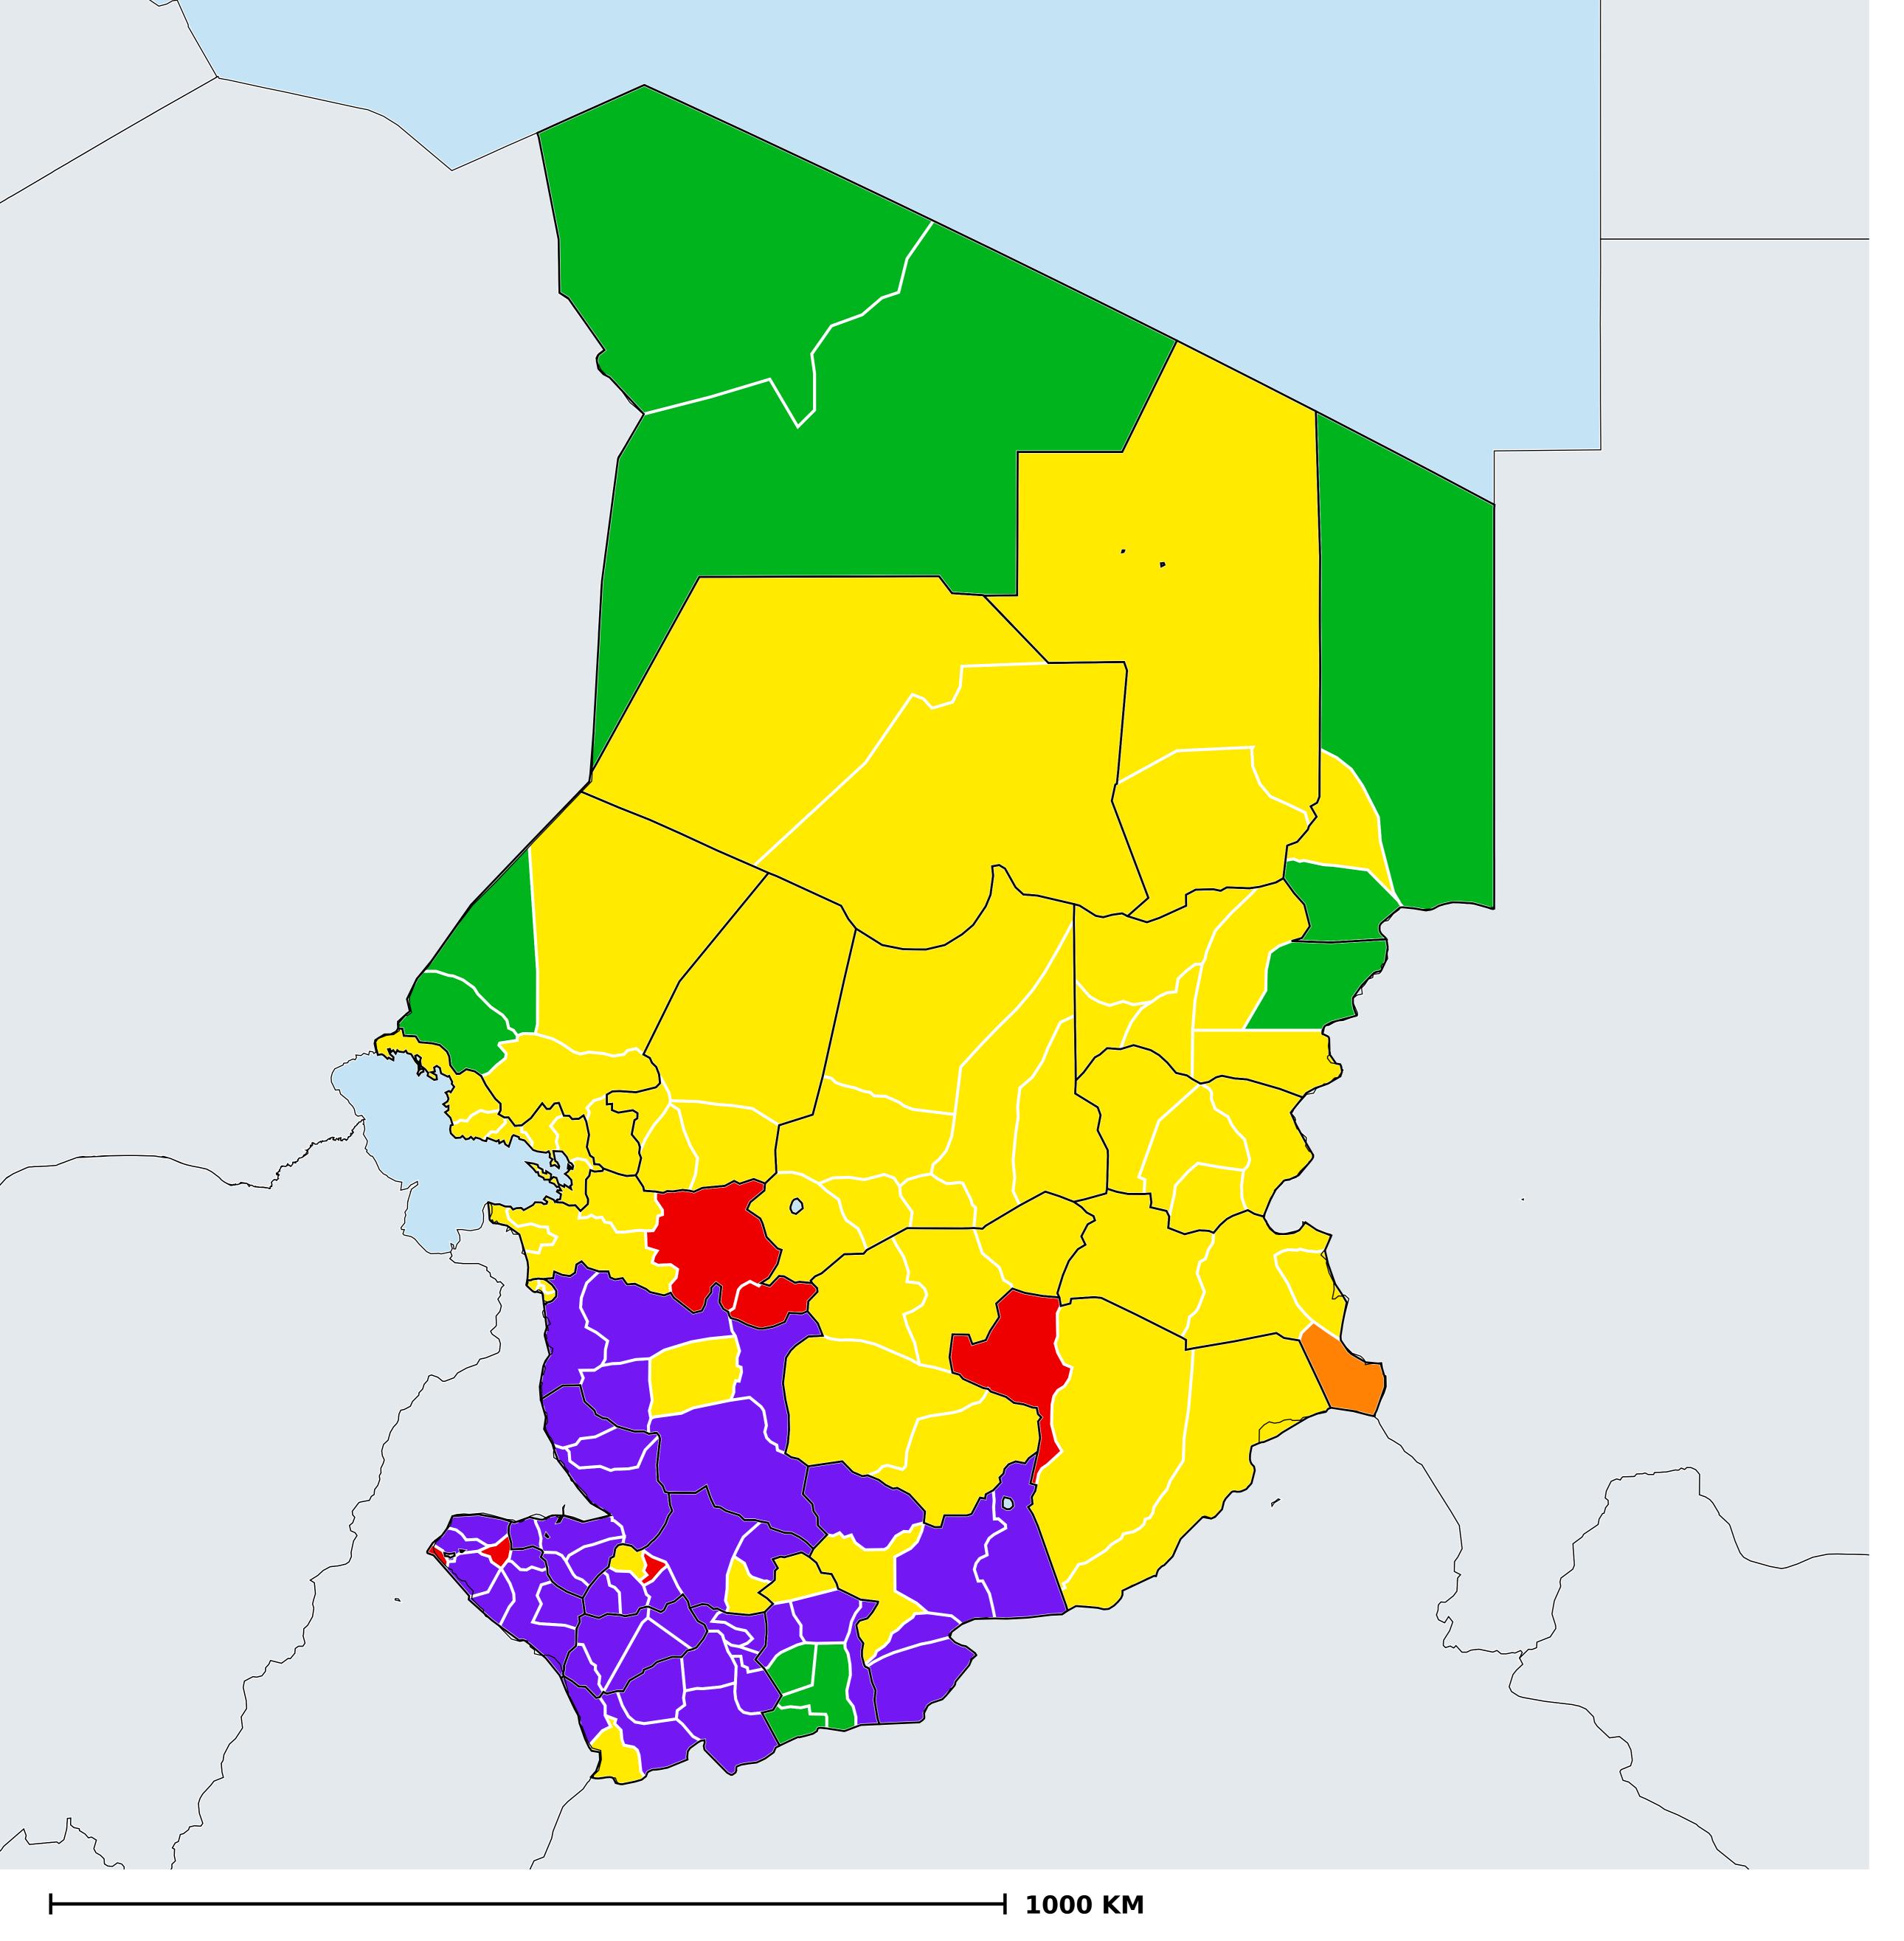

## Chad (2017)

Therapeutic coverage - Total population requiring treatment MDA/PC coverage of Schistosomiasis

Schistosomiasis > MDA/PC coverage > Therapeutic coverage

- Total population requiring treatment

Endemicity unknown

PC not required

PC not delivered - High endemicity

PC not delivered - Low/Moderate endemicity

< 75% coverage

≥75% coverage

No data available

Boundaries, names and designations used here do not imply expression of WHO opinion concerning the legal status of any country, territory or area, or of its authorities, or concerning delimitation of frontiers or boundaries. Dotted / dashed lines represent approximate border lines for which there may not yet be full agreement.