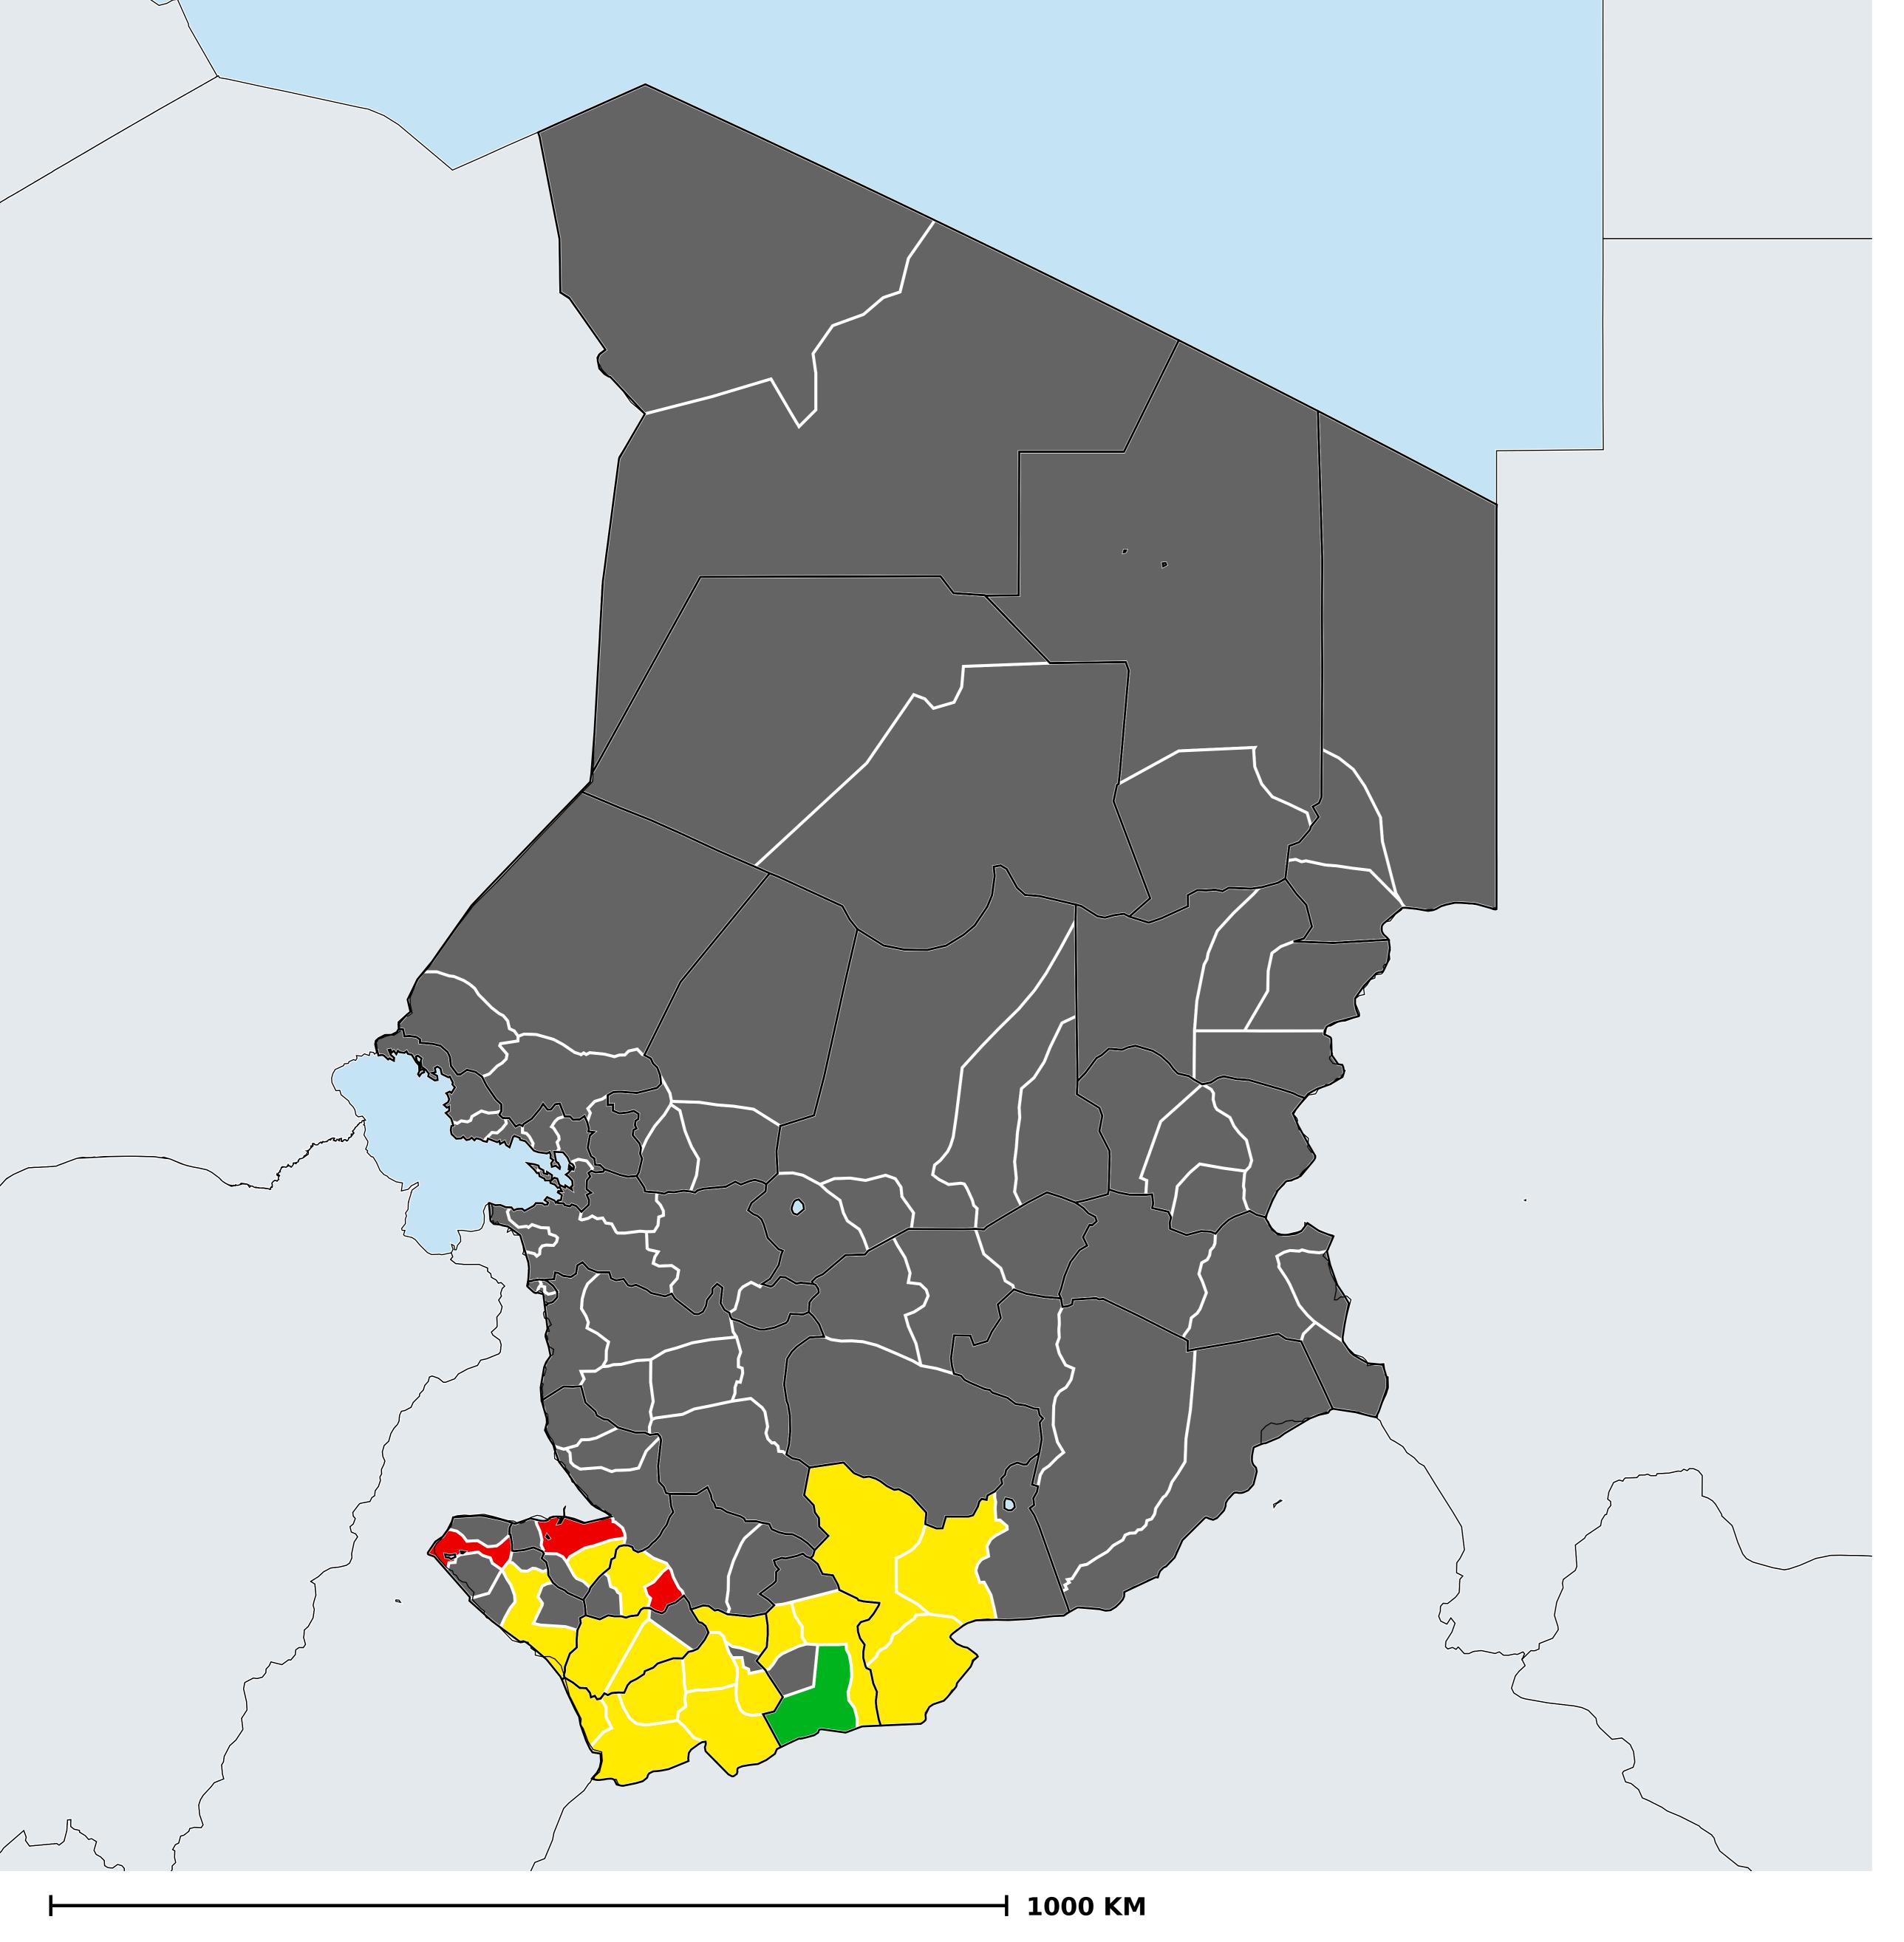

## Chad (2014)

Therapeutic coverage - Total population requiring treatment MDA/PC coverage of Schistosomiasis

Schistosomiasis > MDA/PC coverage > Therapeutic coverage

- Total population requiring treatment

Endemicity unknown

PC not required

PC not delivered - High endemicity

PC not delivered - Low/Moderate endemicity

< 75% coverage

≥75% coverage

No data available

Boundaries, names and designations used here do not imply expression of WHO opinion concerning the legal status of any country, territory or area, or of its authorities, or concerning delimitation of frontiers or boundaries. Dotted / dashed lines represent approximate border lines for which there may not yet be full agreement.

## **Data Source:**

Data provided by health ministries to ESPEN through WHO reporting processes. All reasonable precautions have been taken to verify this information

Copyright 2023 WHO. All rights reserved. Generated 18 September 2023