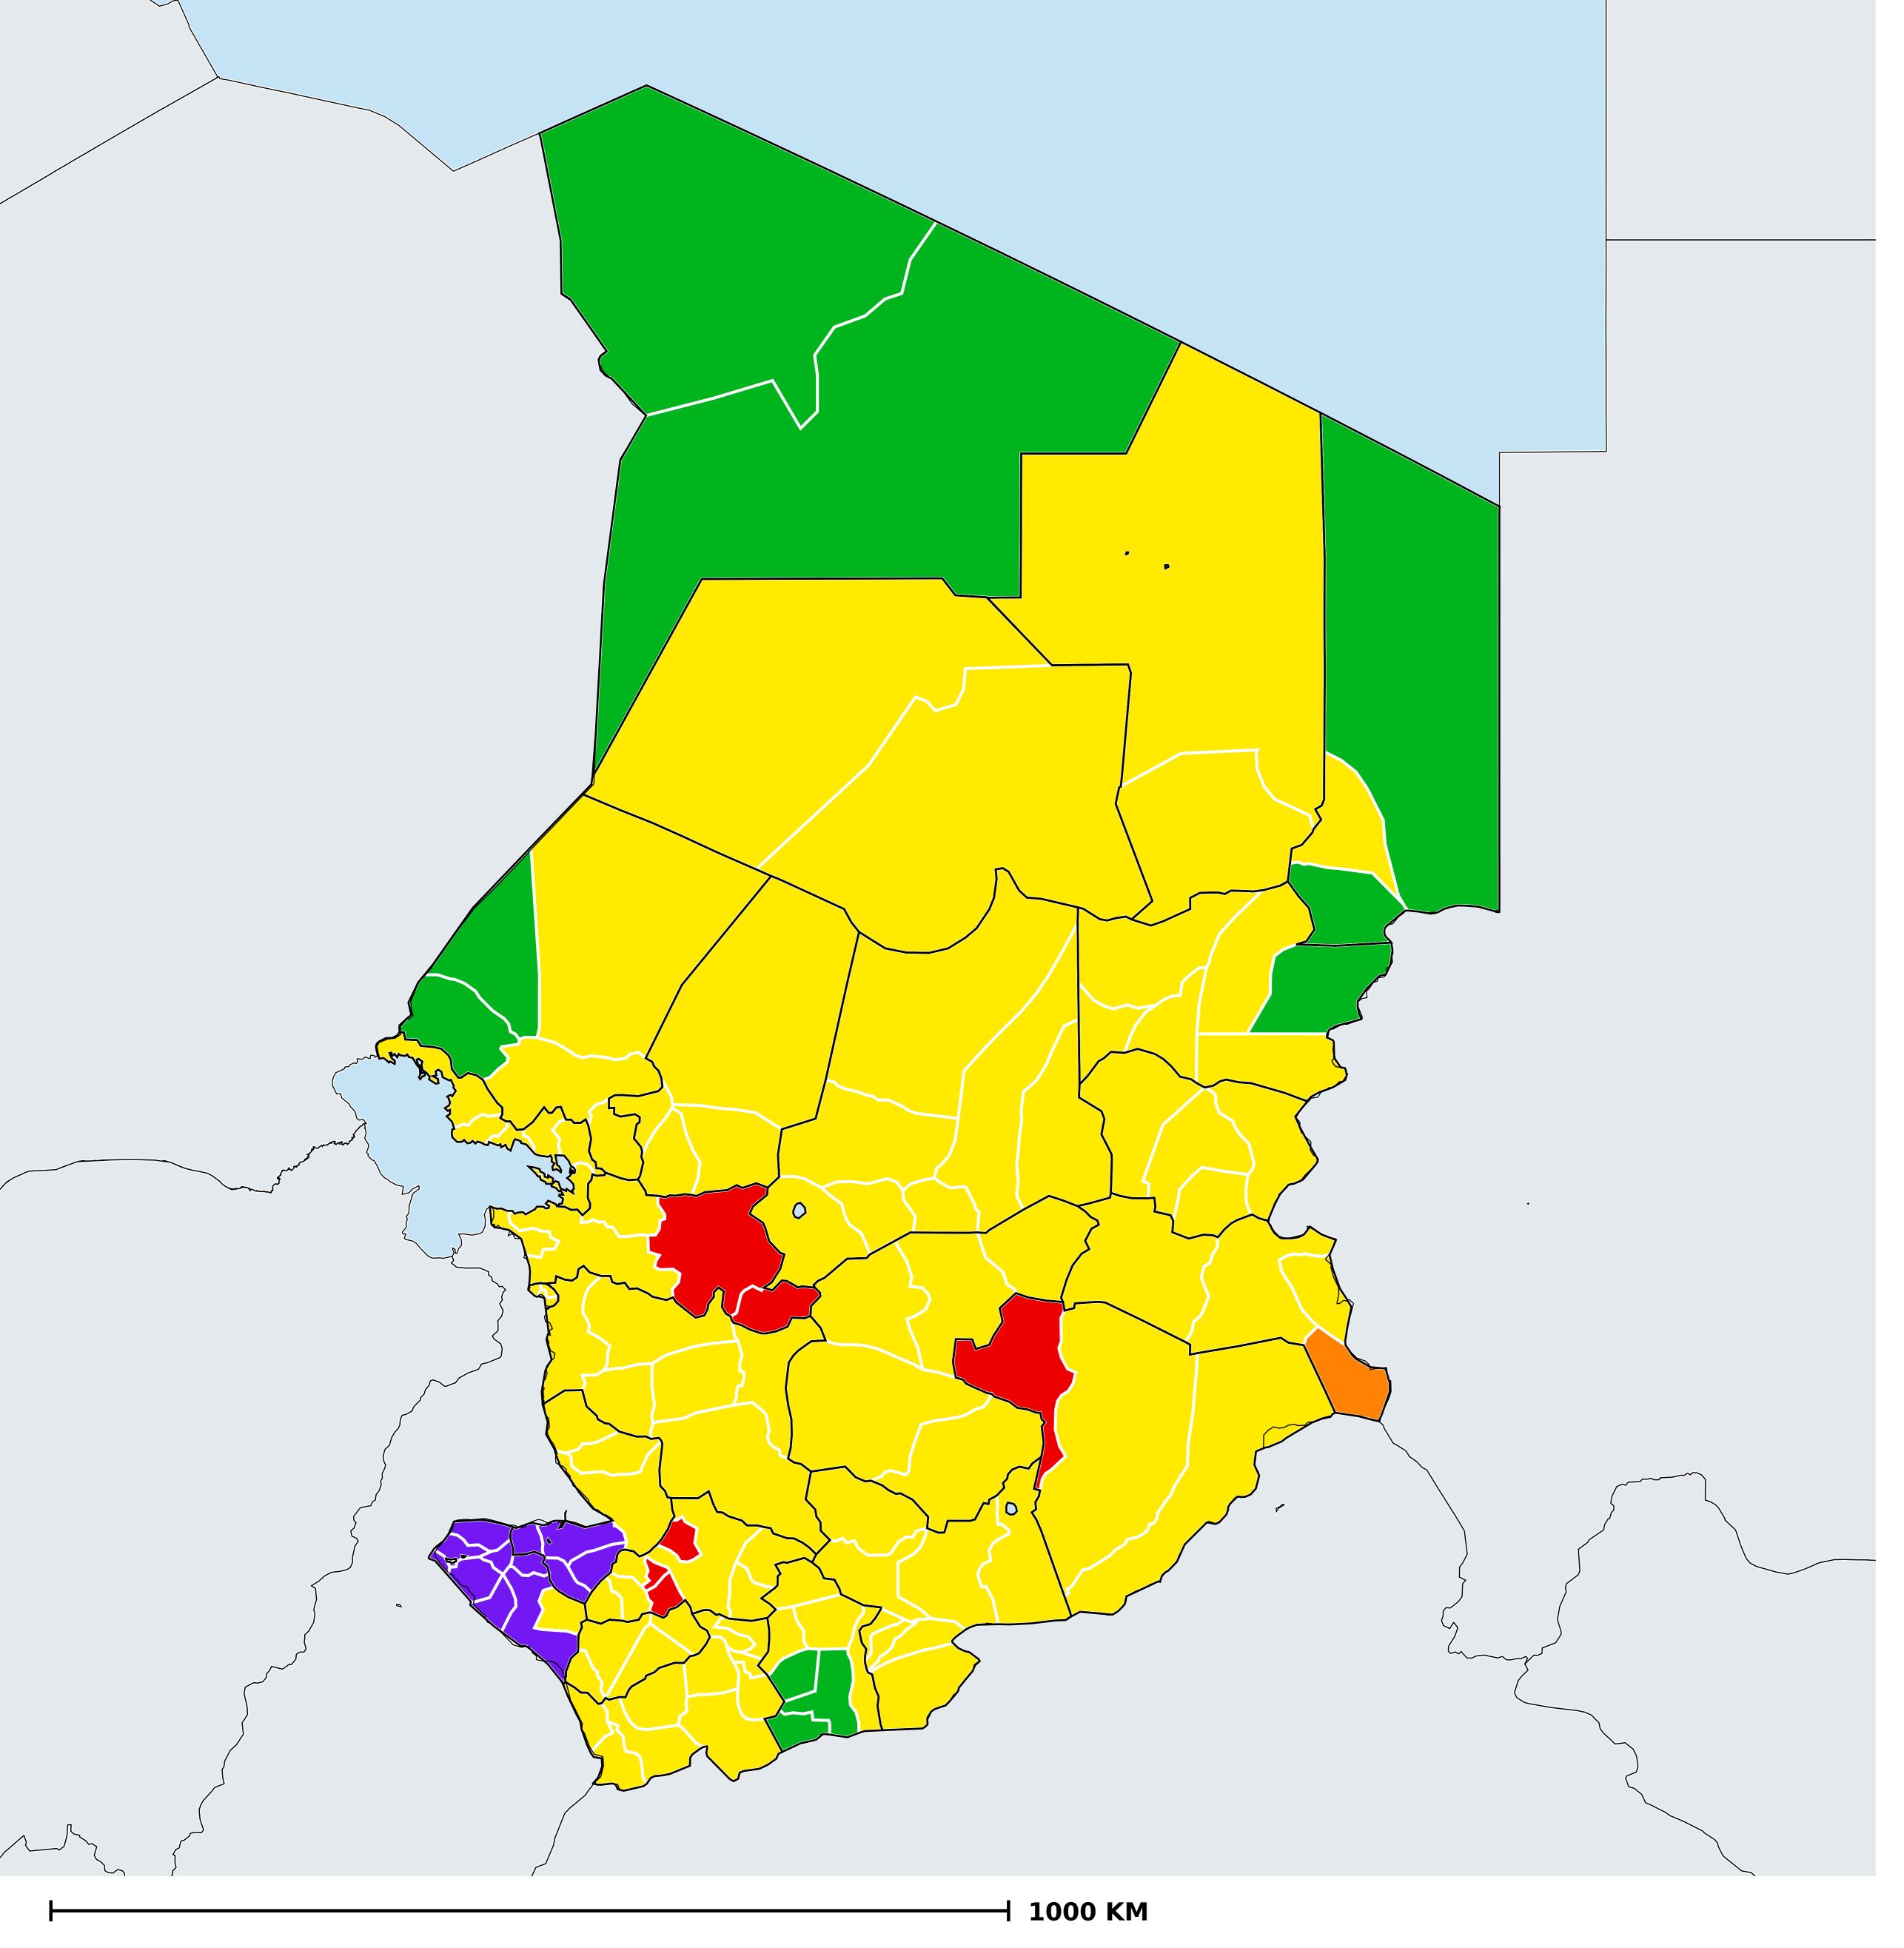

## Chad (2020)

Therapeutic coverage - SAC MDA/PC coverage of Schistosomiasis

Schistosomiasis > MDA/PC coverage > Therapeutic coverage - SAC

Endemicity unknown

PC not required

PC not delivered - High endemicity

PC not delivered - Low/Moderate endemicity

< 75% coverage

≥75% coverage

No data available

Boundaries, names and designations used here do not imply expression of WHO opinion concerning the legal status of any country, territory or area, or of its authorities, or concerning delimitation of frontiers or boundaries. Dotted / dashed lines represent approximate border lines for which there may not yet be full agreement.

## **Data Source:**

Data provided by health ministries to ESPEN through WHO reporting processes. All reasonable precautions have been taken to verify this information

Copyright 2023 WHO. All rights reserved. Generated 18 September 2023