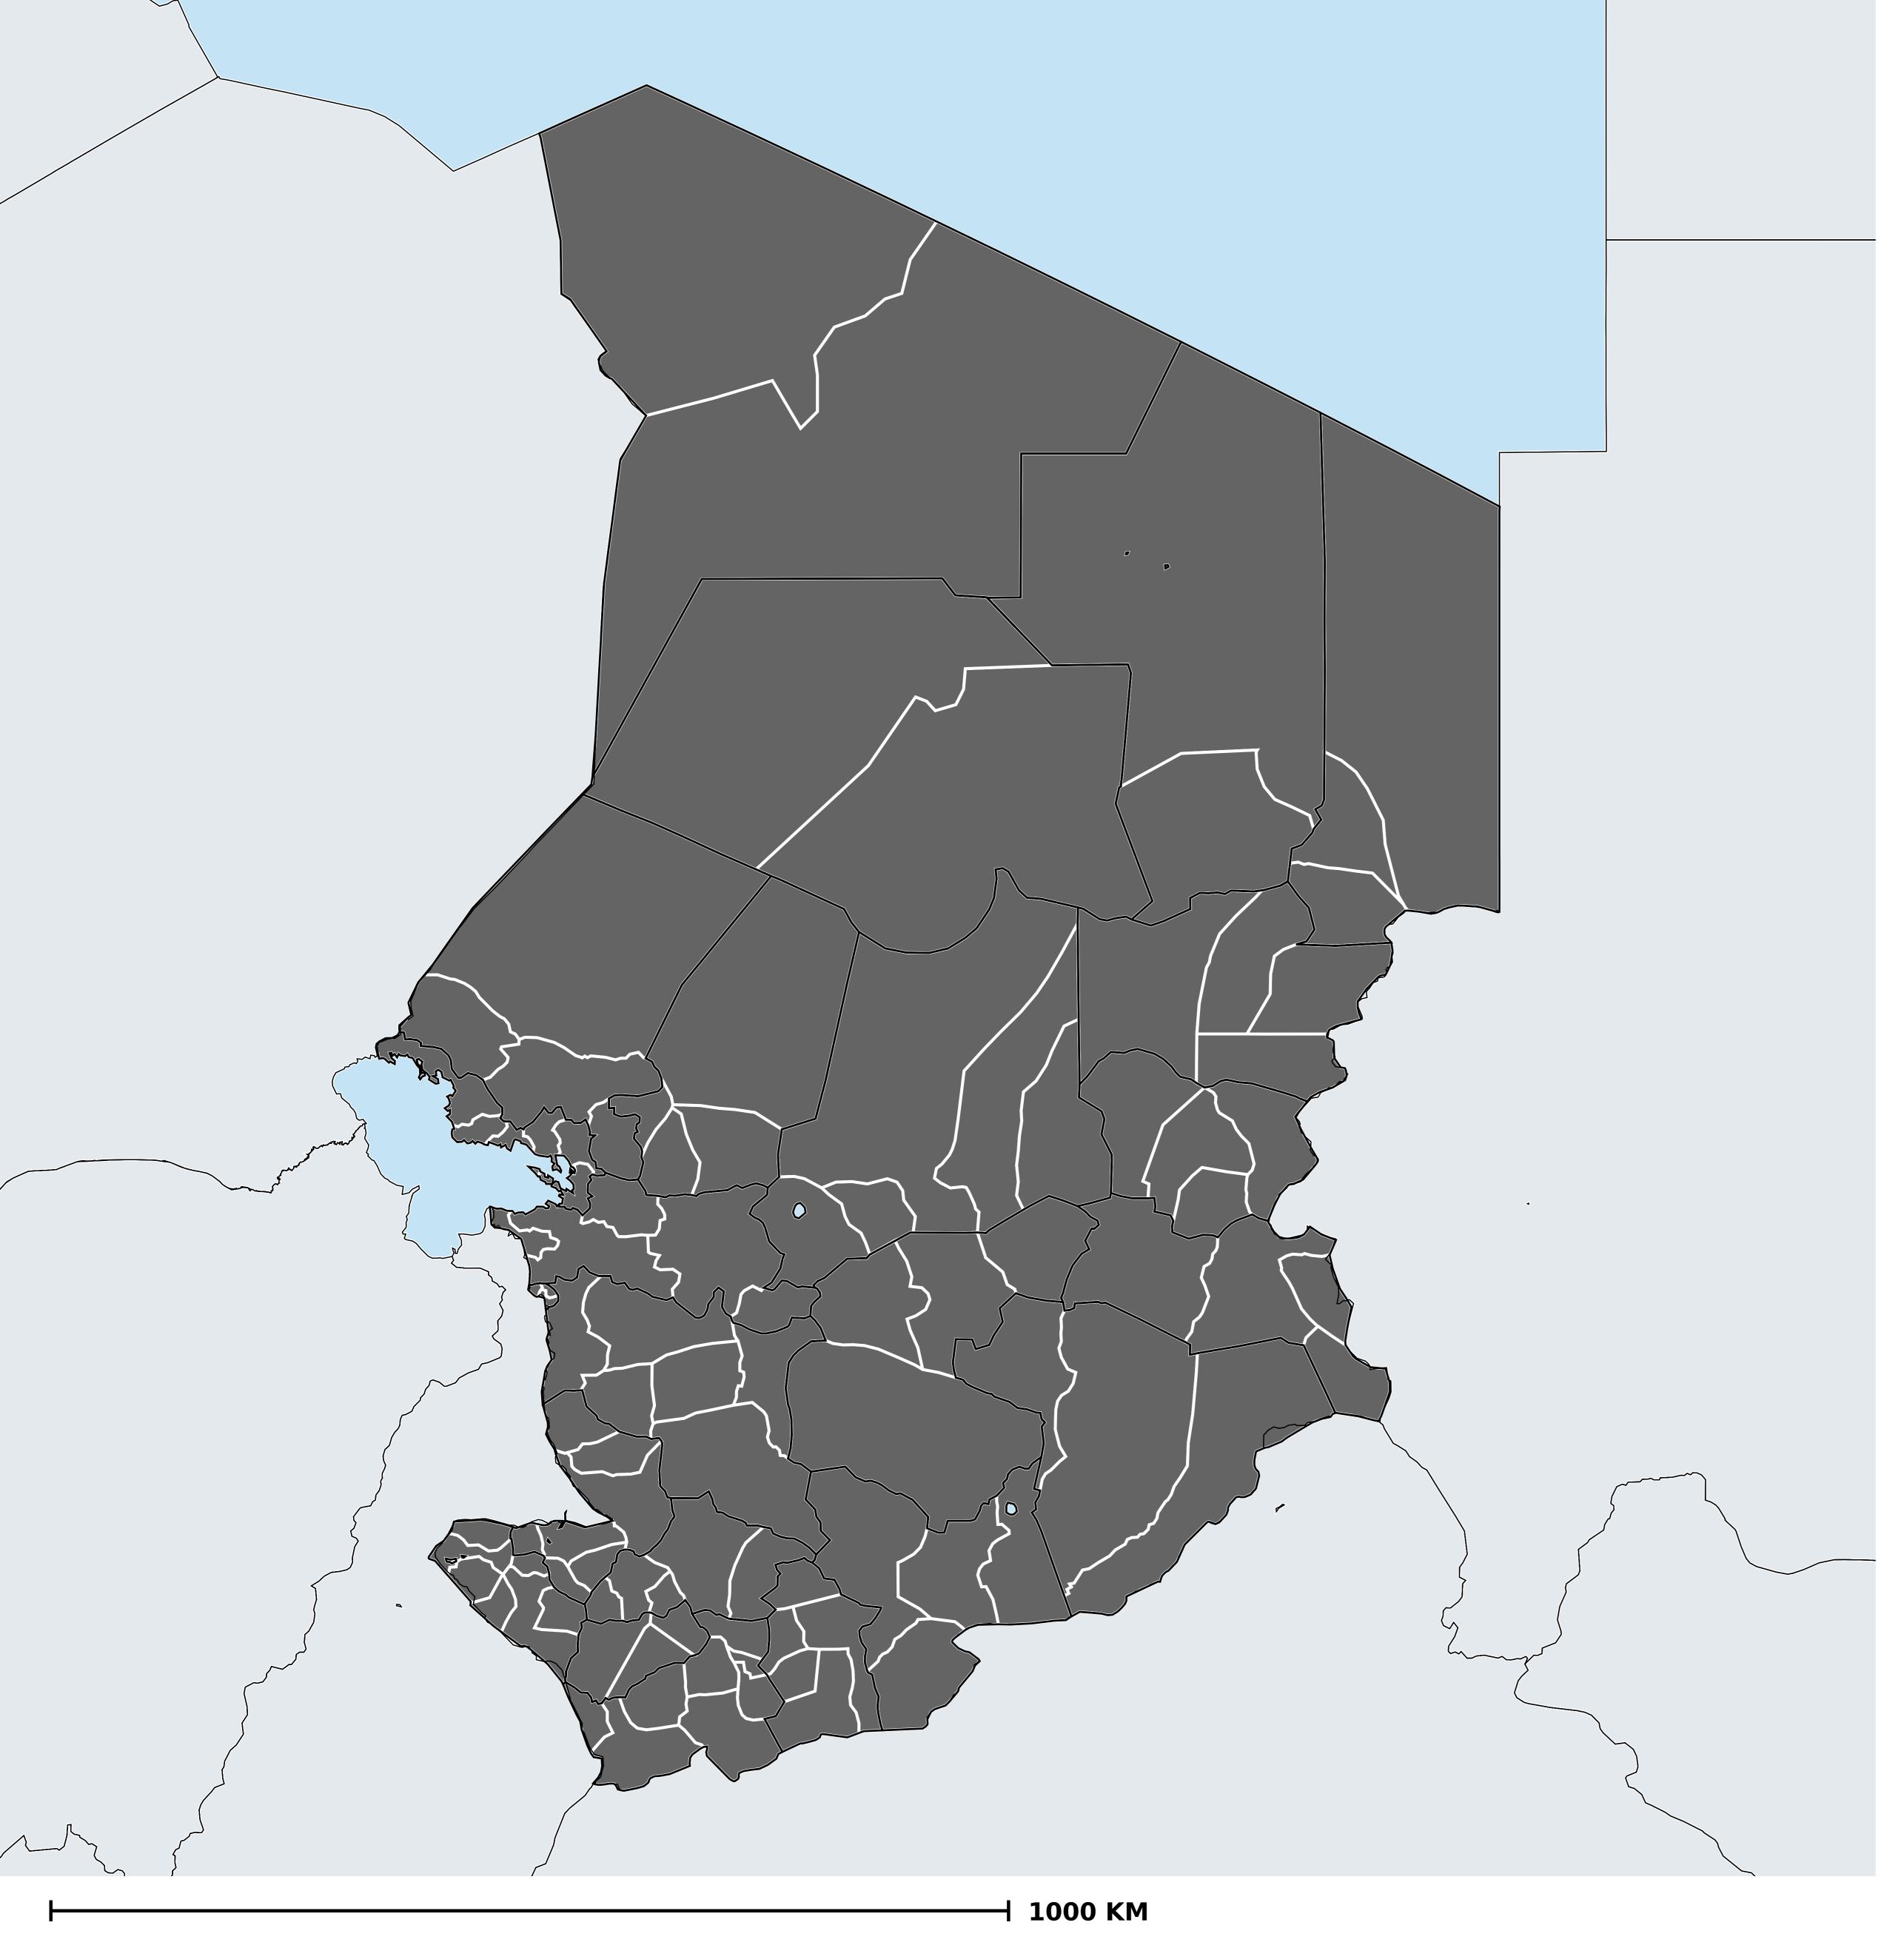

## Chad (2013)

Therapeutic coverage - SAC MDA/PC coverage of Schistosomiasis

Schistosomiasis > MDA/PC coverage > Therapeutic coverage - SAC

Endemicity unknown
PC not required
PC not delivered - High endemicity
PC not delivered - Low/Moderate endemicity
< 75% coverage
≥75% coverage
No data available

Boundaries, names and designations used here do not imply expression of WHO opinion concerning the legal status of any country, territory or area, or of its authorities, or concerning delimitation of frontiers or boundaries. Dotted / dashed lines represent approximate border lines for which there may not yet be full agreement.

## **Data Source:**

Data provided by health ministries to ESPEN through WHO reporting processes. All reasonable precautions have been taken to verify this information

Copyright 2023 WHO. All rights reserved. Generated 18 September 2023