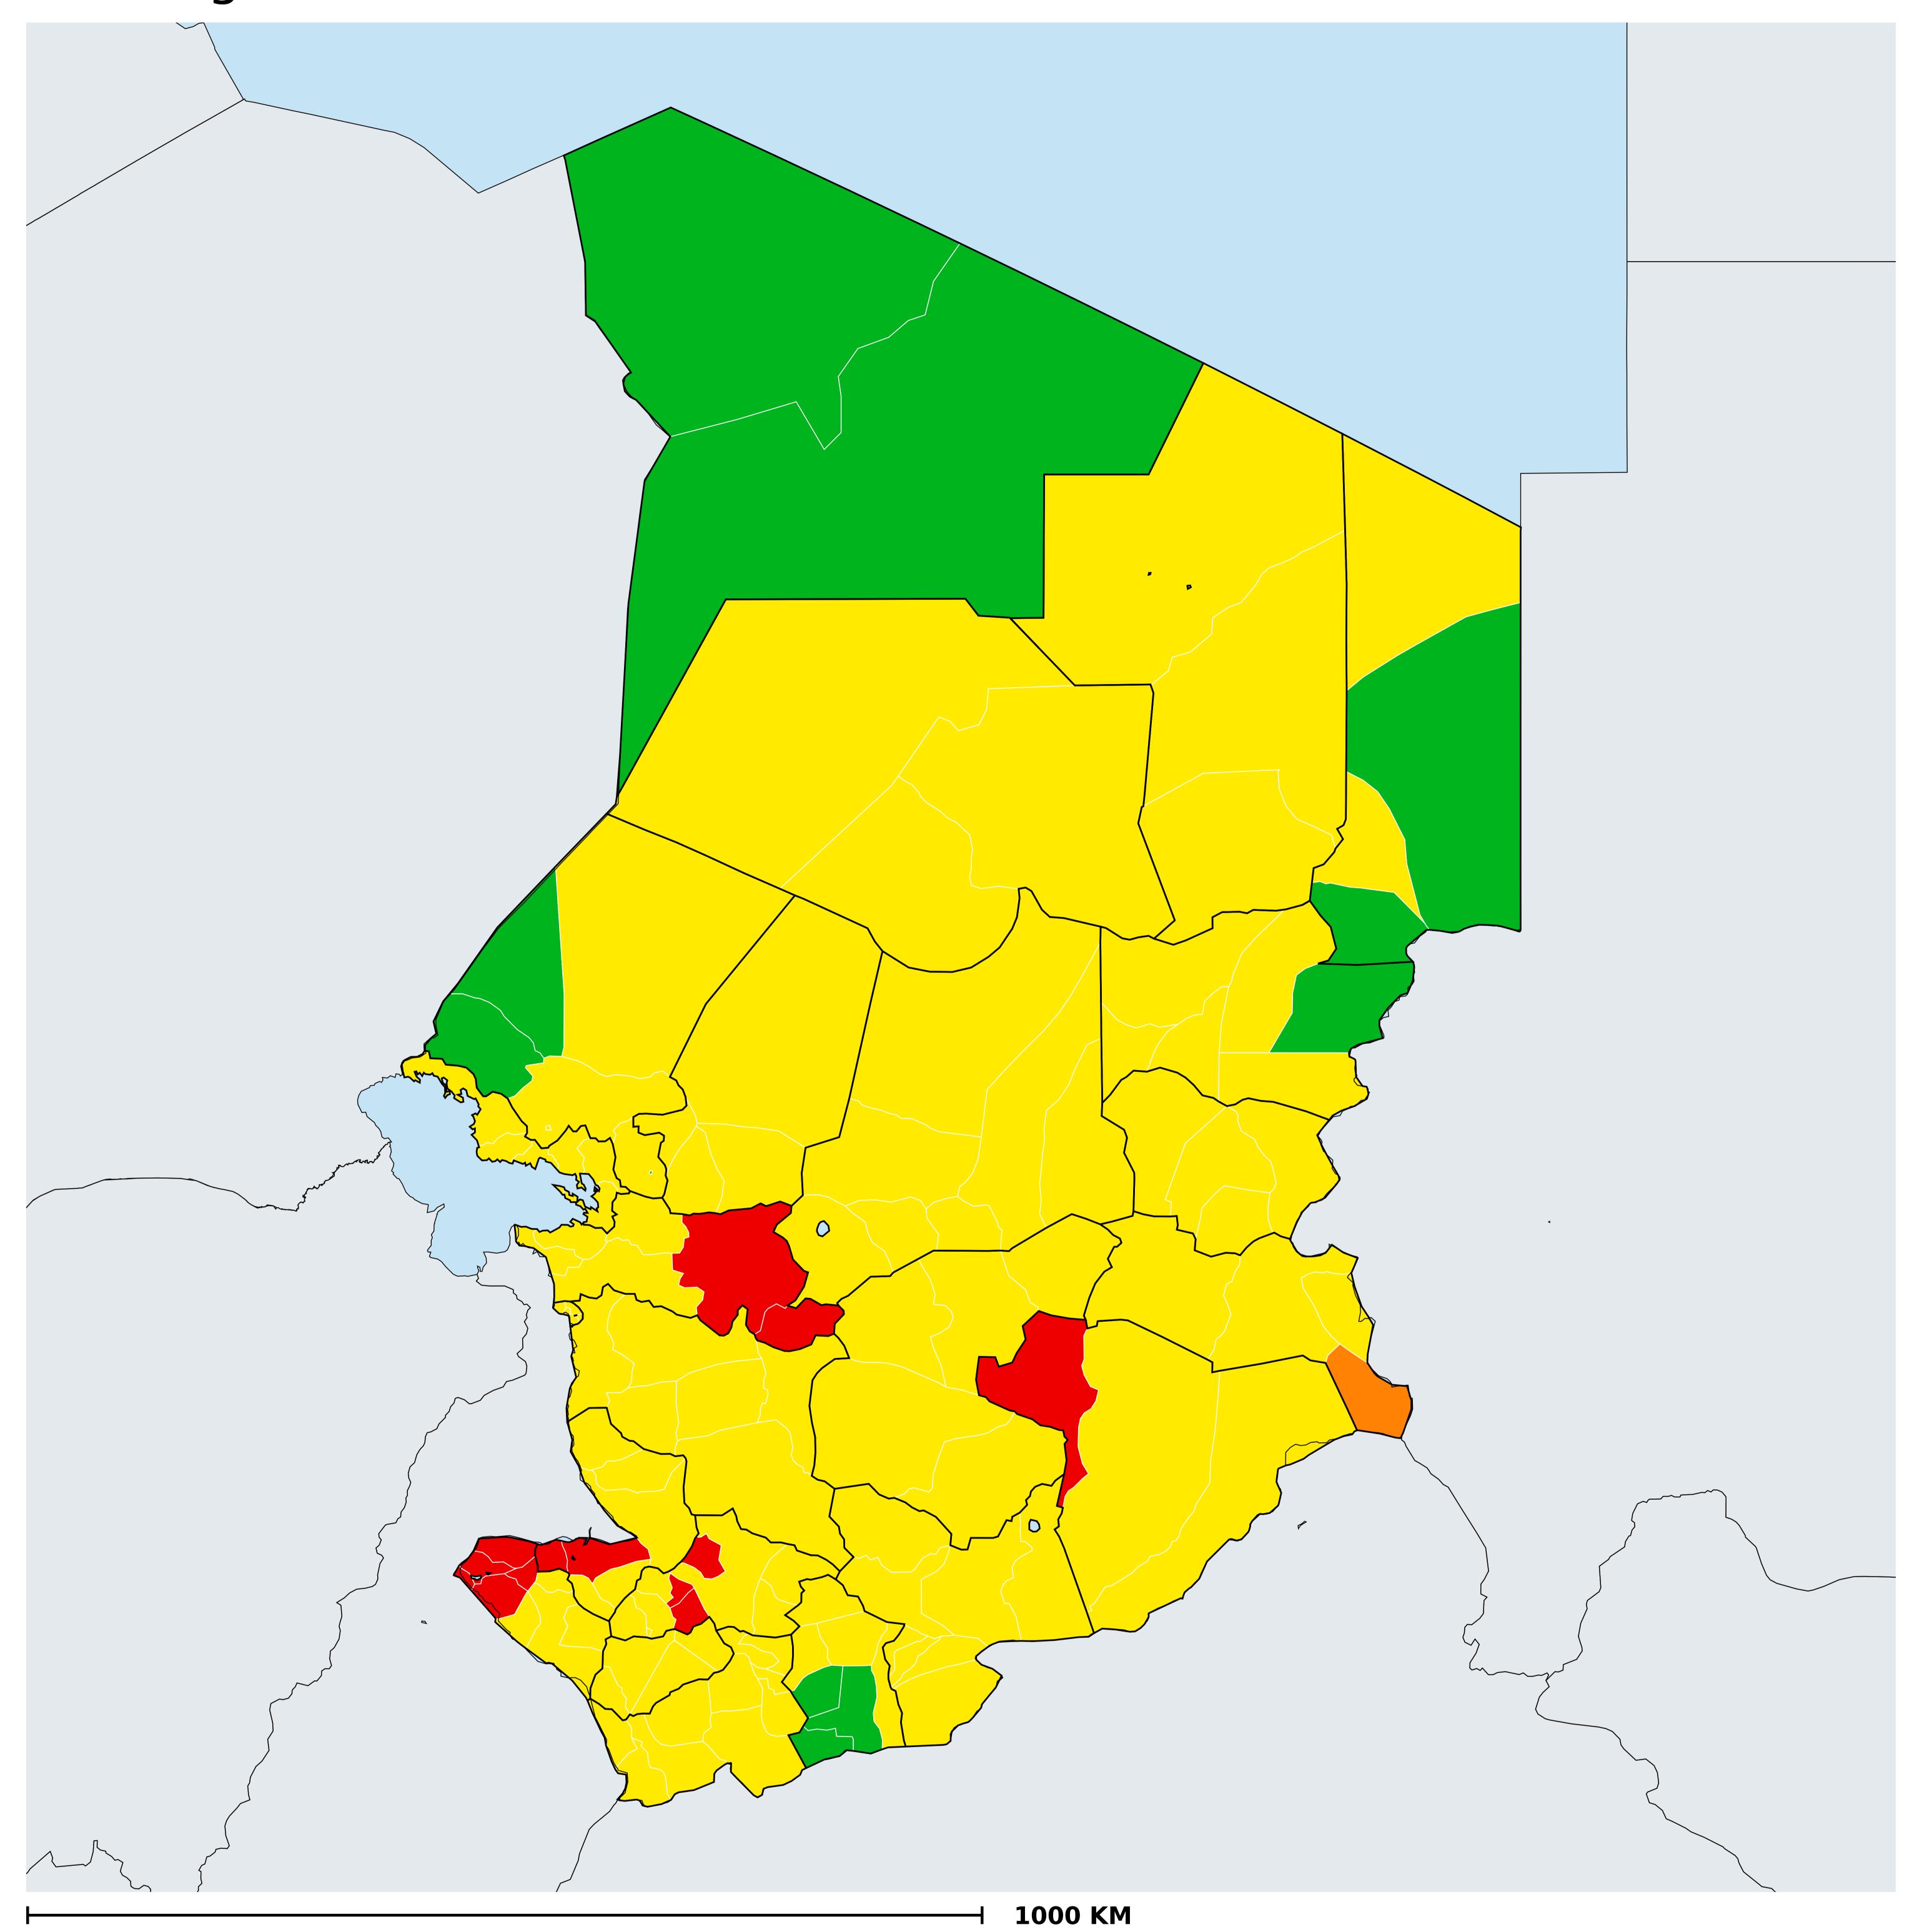

## Chad (2022)

## Geographic coverage - Total population requiring treatment MDA/PC coverage of Schistosomiasis

Boundaries, names and designations used here do not imply expression of WHO opinion concerning the legal status of any country, territory or area, or of its authorities, or concerning delimitation of frontiers or boundaries. Dotted / dashed lines represent approximate border lines for which there may not yet be full agreement.

Schistosomiasis > MDA/PC coverage > Geographic coverage - Total population requiring treatment

Endemicity unknown

PC not required

PC delivered

Surveillance (prevalence <1%)

PC not delivered - Low/Moderate endemicity

PC not delivered - High endemicity

No data available