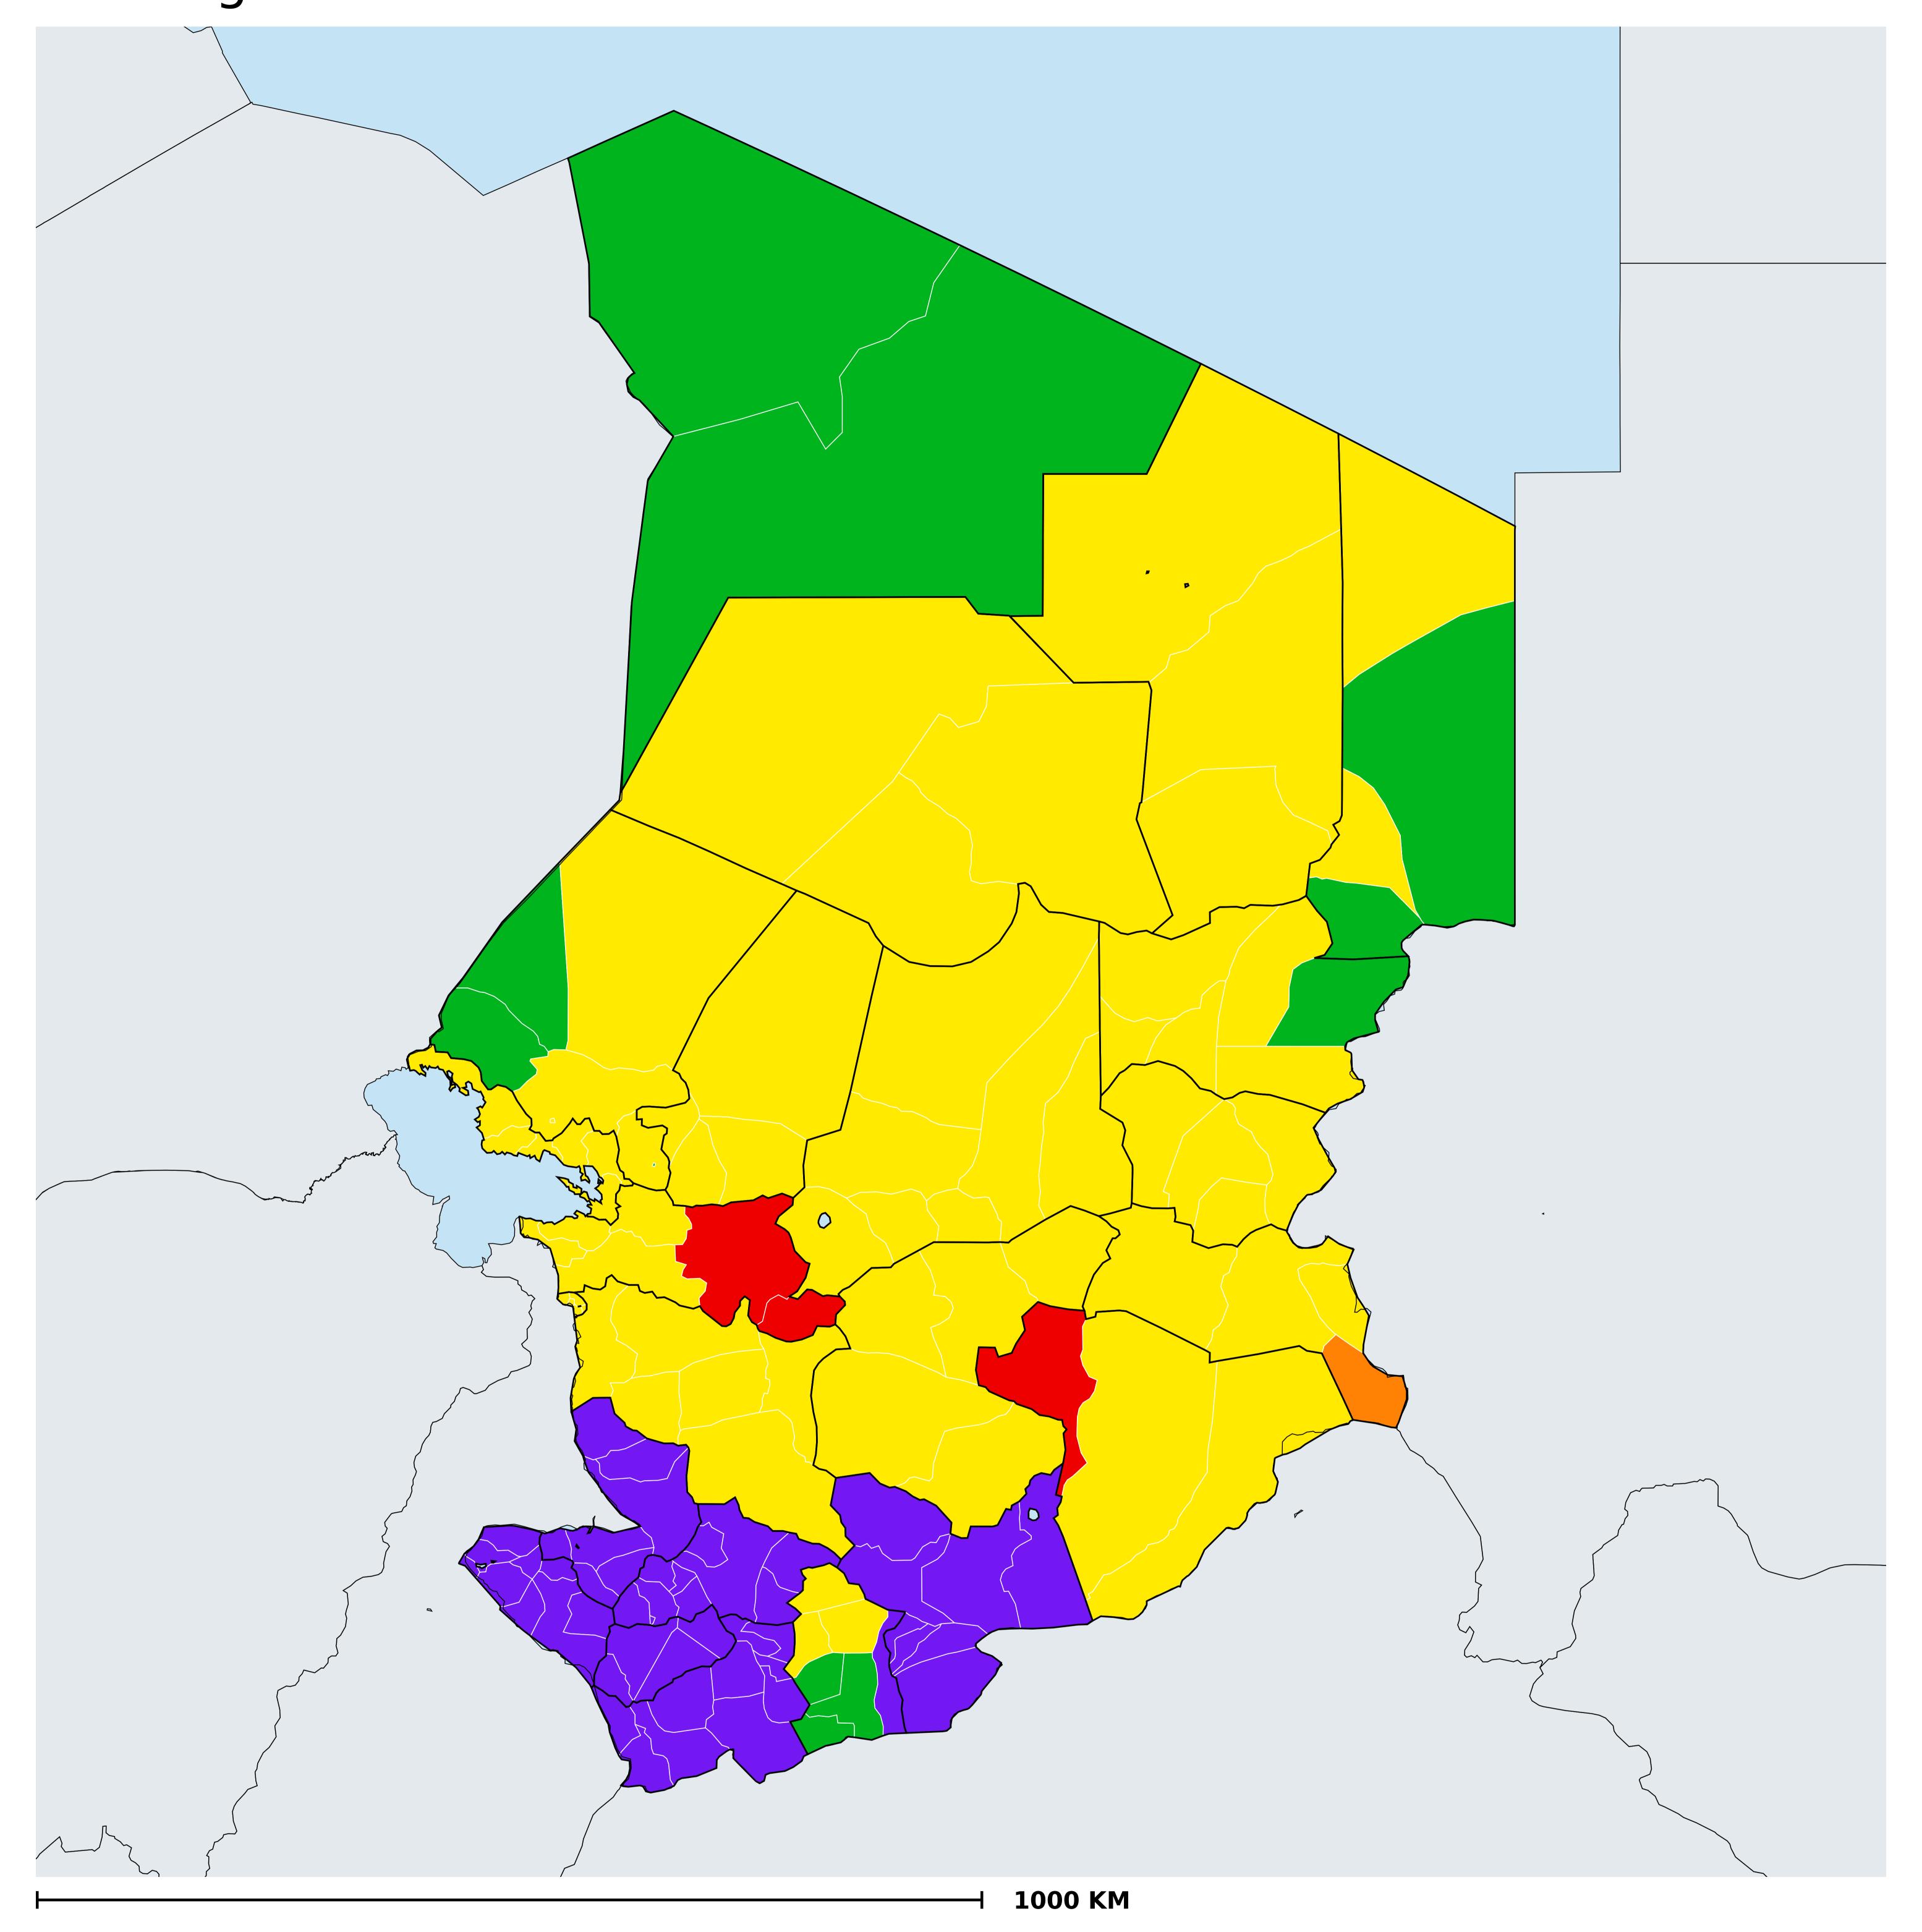

## Chad (2021)

## Geographic coverage - Total population requiring treatment MDA/PC coverage of Schistosomiasis

Boundaries, names and designations used here do not imply expression of WHO opinion concerning the legal status of any country, territory or area, or of its authorities, or concerning delimitation of frontiers or boundaries. Dotted / dashed lines represent approximate border lines for which there may not yet be full agreement.

Schistosomiasis > MDA/PC coverage > Geographic coverage - Total population requiring treatment

Endemicity unknown
PC not required
PC delivered
Surveillance (prevalence <1%)
PC not delivered - Low/Moderate endemicity
PC not delivered - High endemicity
No data available