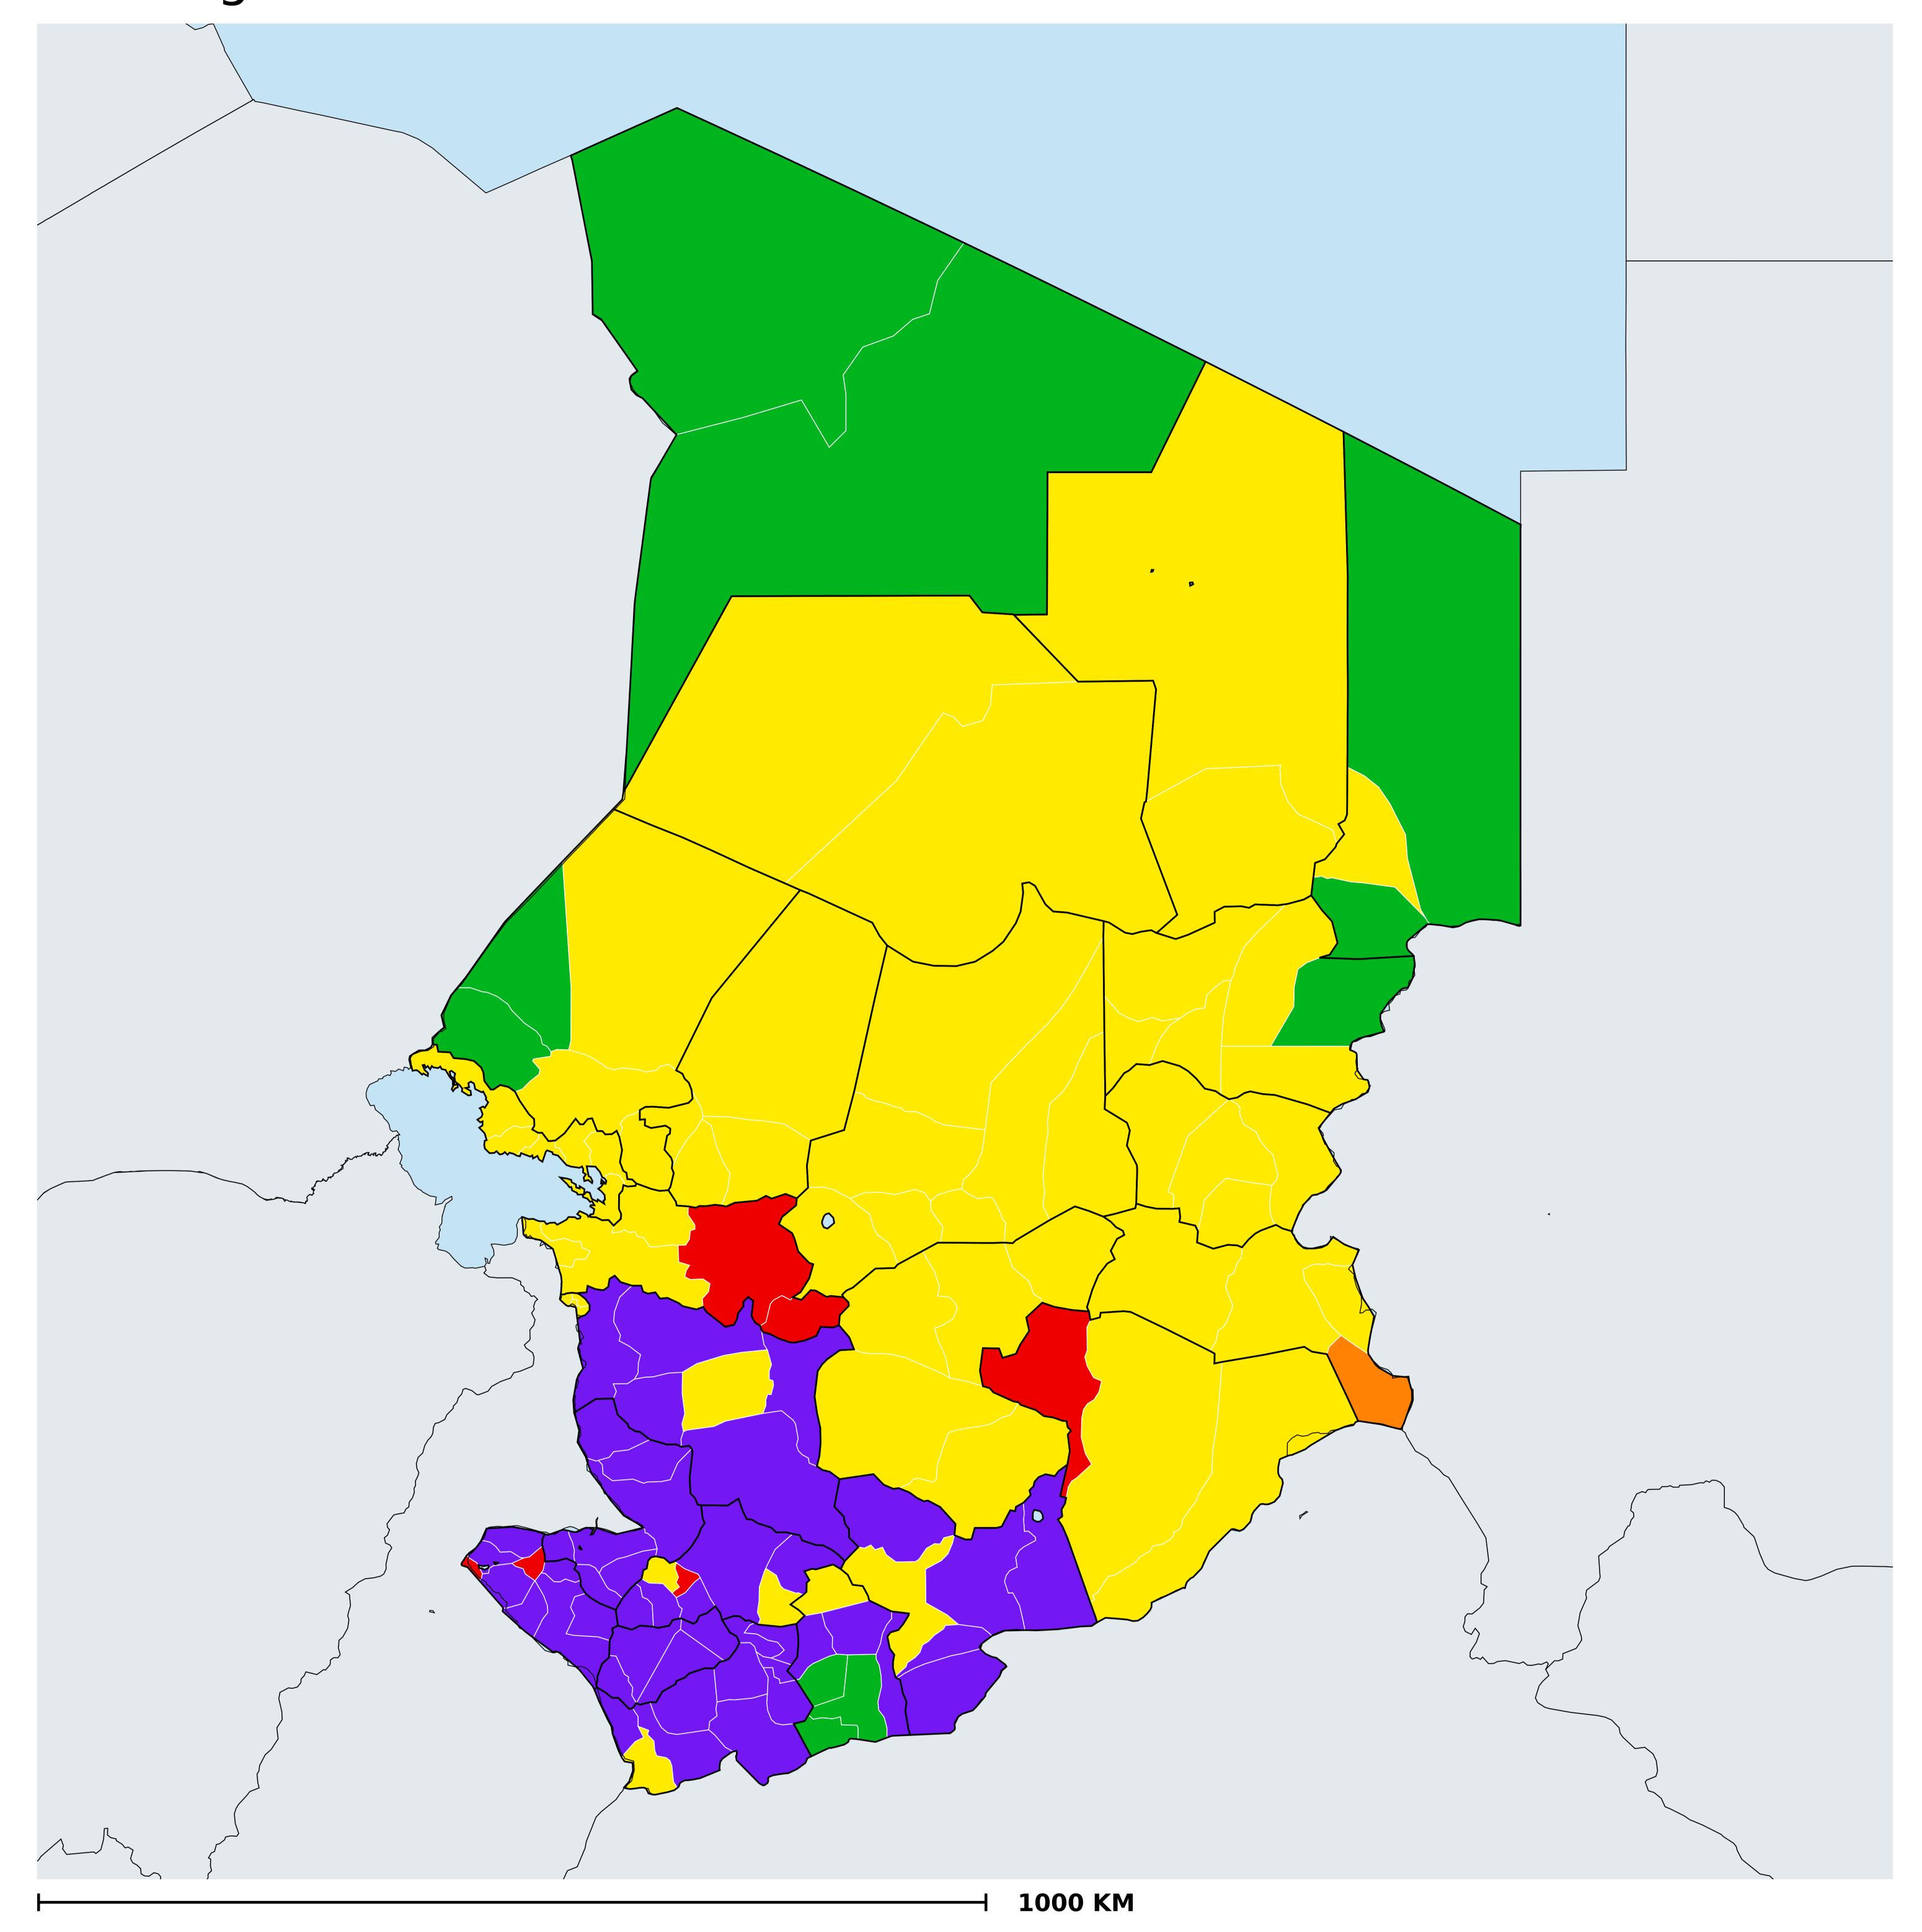

## Chad (2017)

## Geographic coverage - Total population requiring treatment MDA/PC coverage of Schistosomiasis

Boundaries, names and designations used here do not imply expression of WHO opinion concerning the legal status of any country, territory or area, or of its authorities, or concerning delimitation of frontiers or boundaries. Dotted / dashed lines represent approximate border lines for which there may not yet be full agreement.

Schistosomiasis > MDA/PC coverage > Geographic coverage - Total population requiring treatment

Endemicity unknown
PC not required
PC delivered
PC not delivered - Low/Moderate endemicity
PC not delivered - High endemicity
No data available