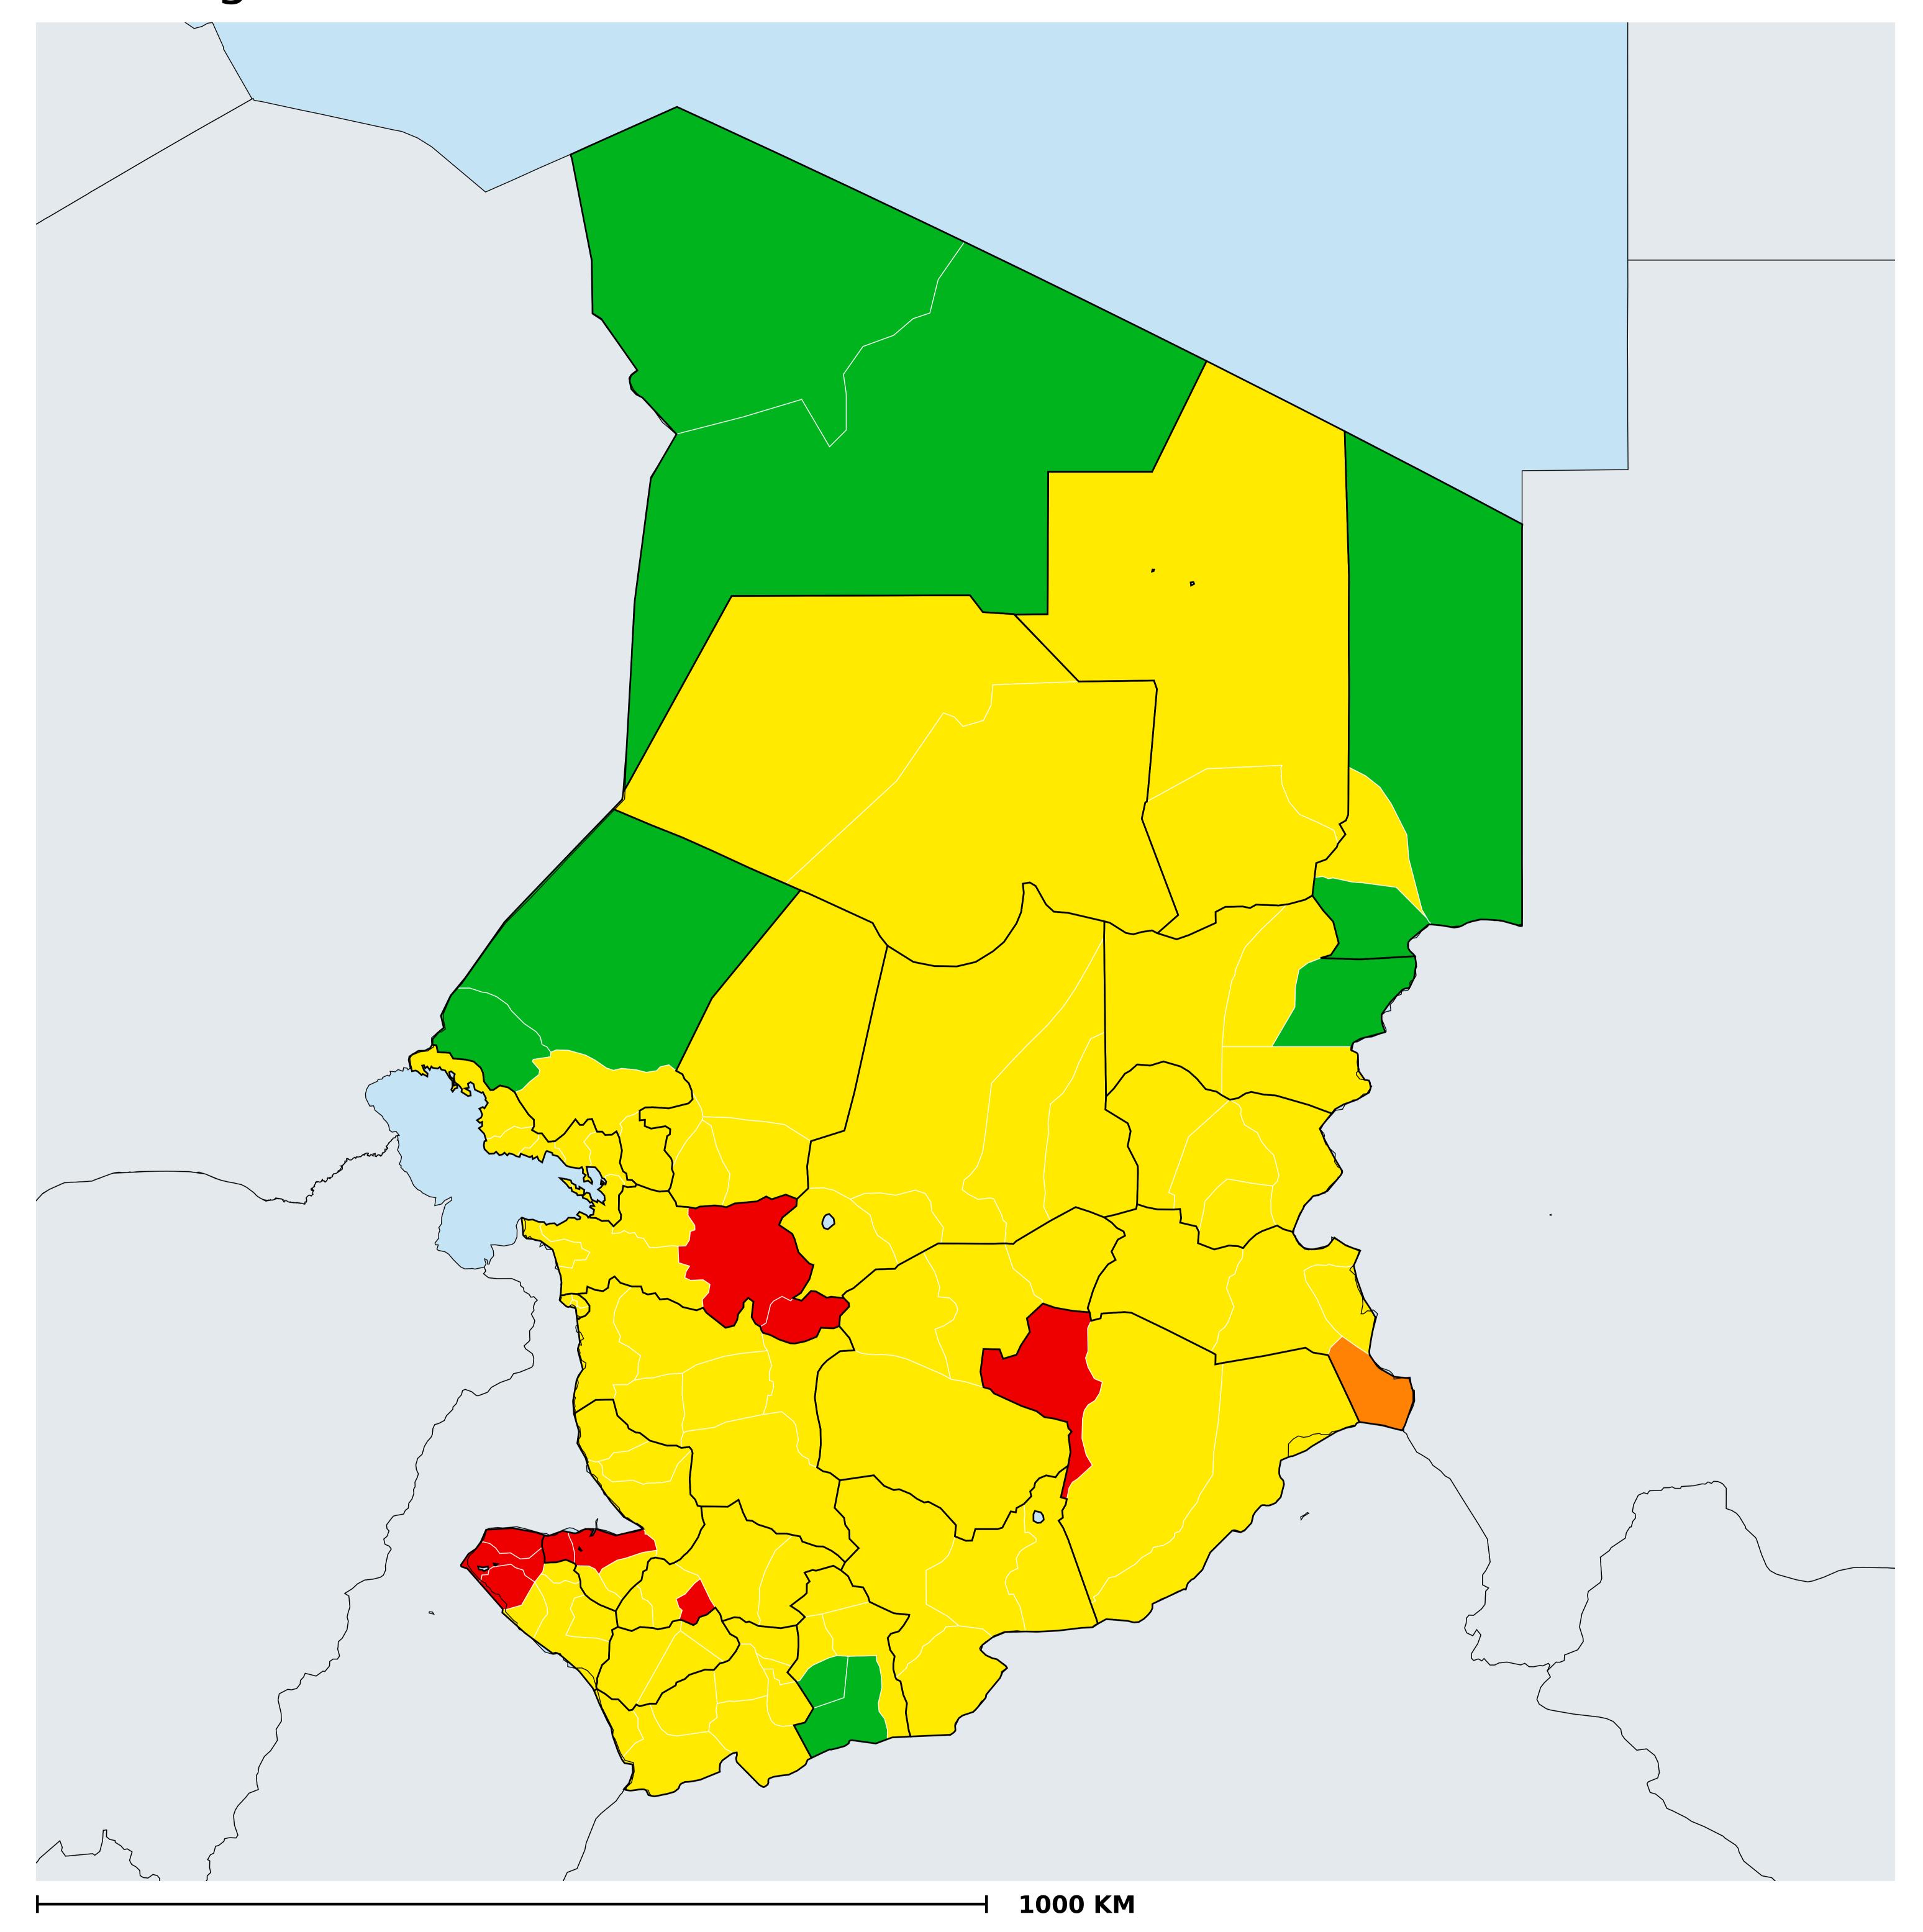

## Chad (2016)

## Geographic coverage - Total population requiring treatment MDA/PC coverage of Schistosomiasis

Boundaries, names and designations used here do not imply expression of WHO opinion concerning the legal status of any country, territory or area, or of its authorities, or concerning delimitation of frontiers or boundaries. Dotted / dashed lines represent approximate border lines for which there may not yet be full agreement.

Schistosomiasis > MDA/PC coverage > Geographic coverage - Total population requiring treatment

Endemicity unknown
PC not required
PC delivered
PC not delivered - Low/Moderate endemicity
PC not delivered - High endemicity
No data available