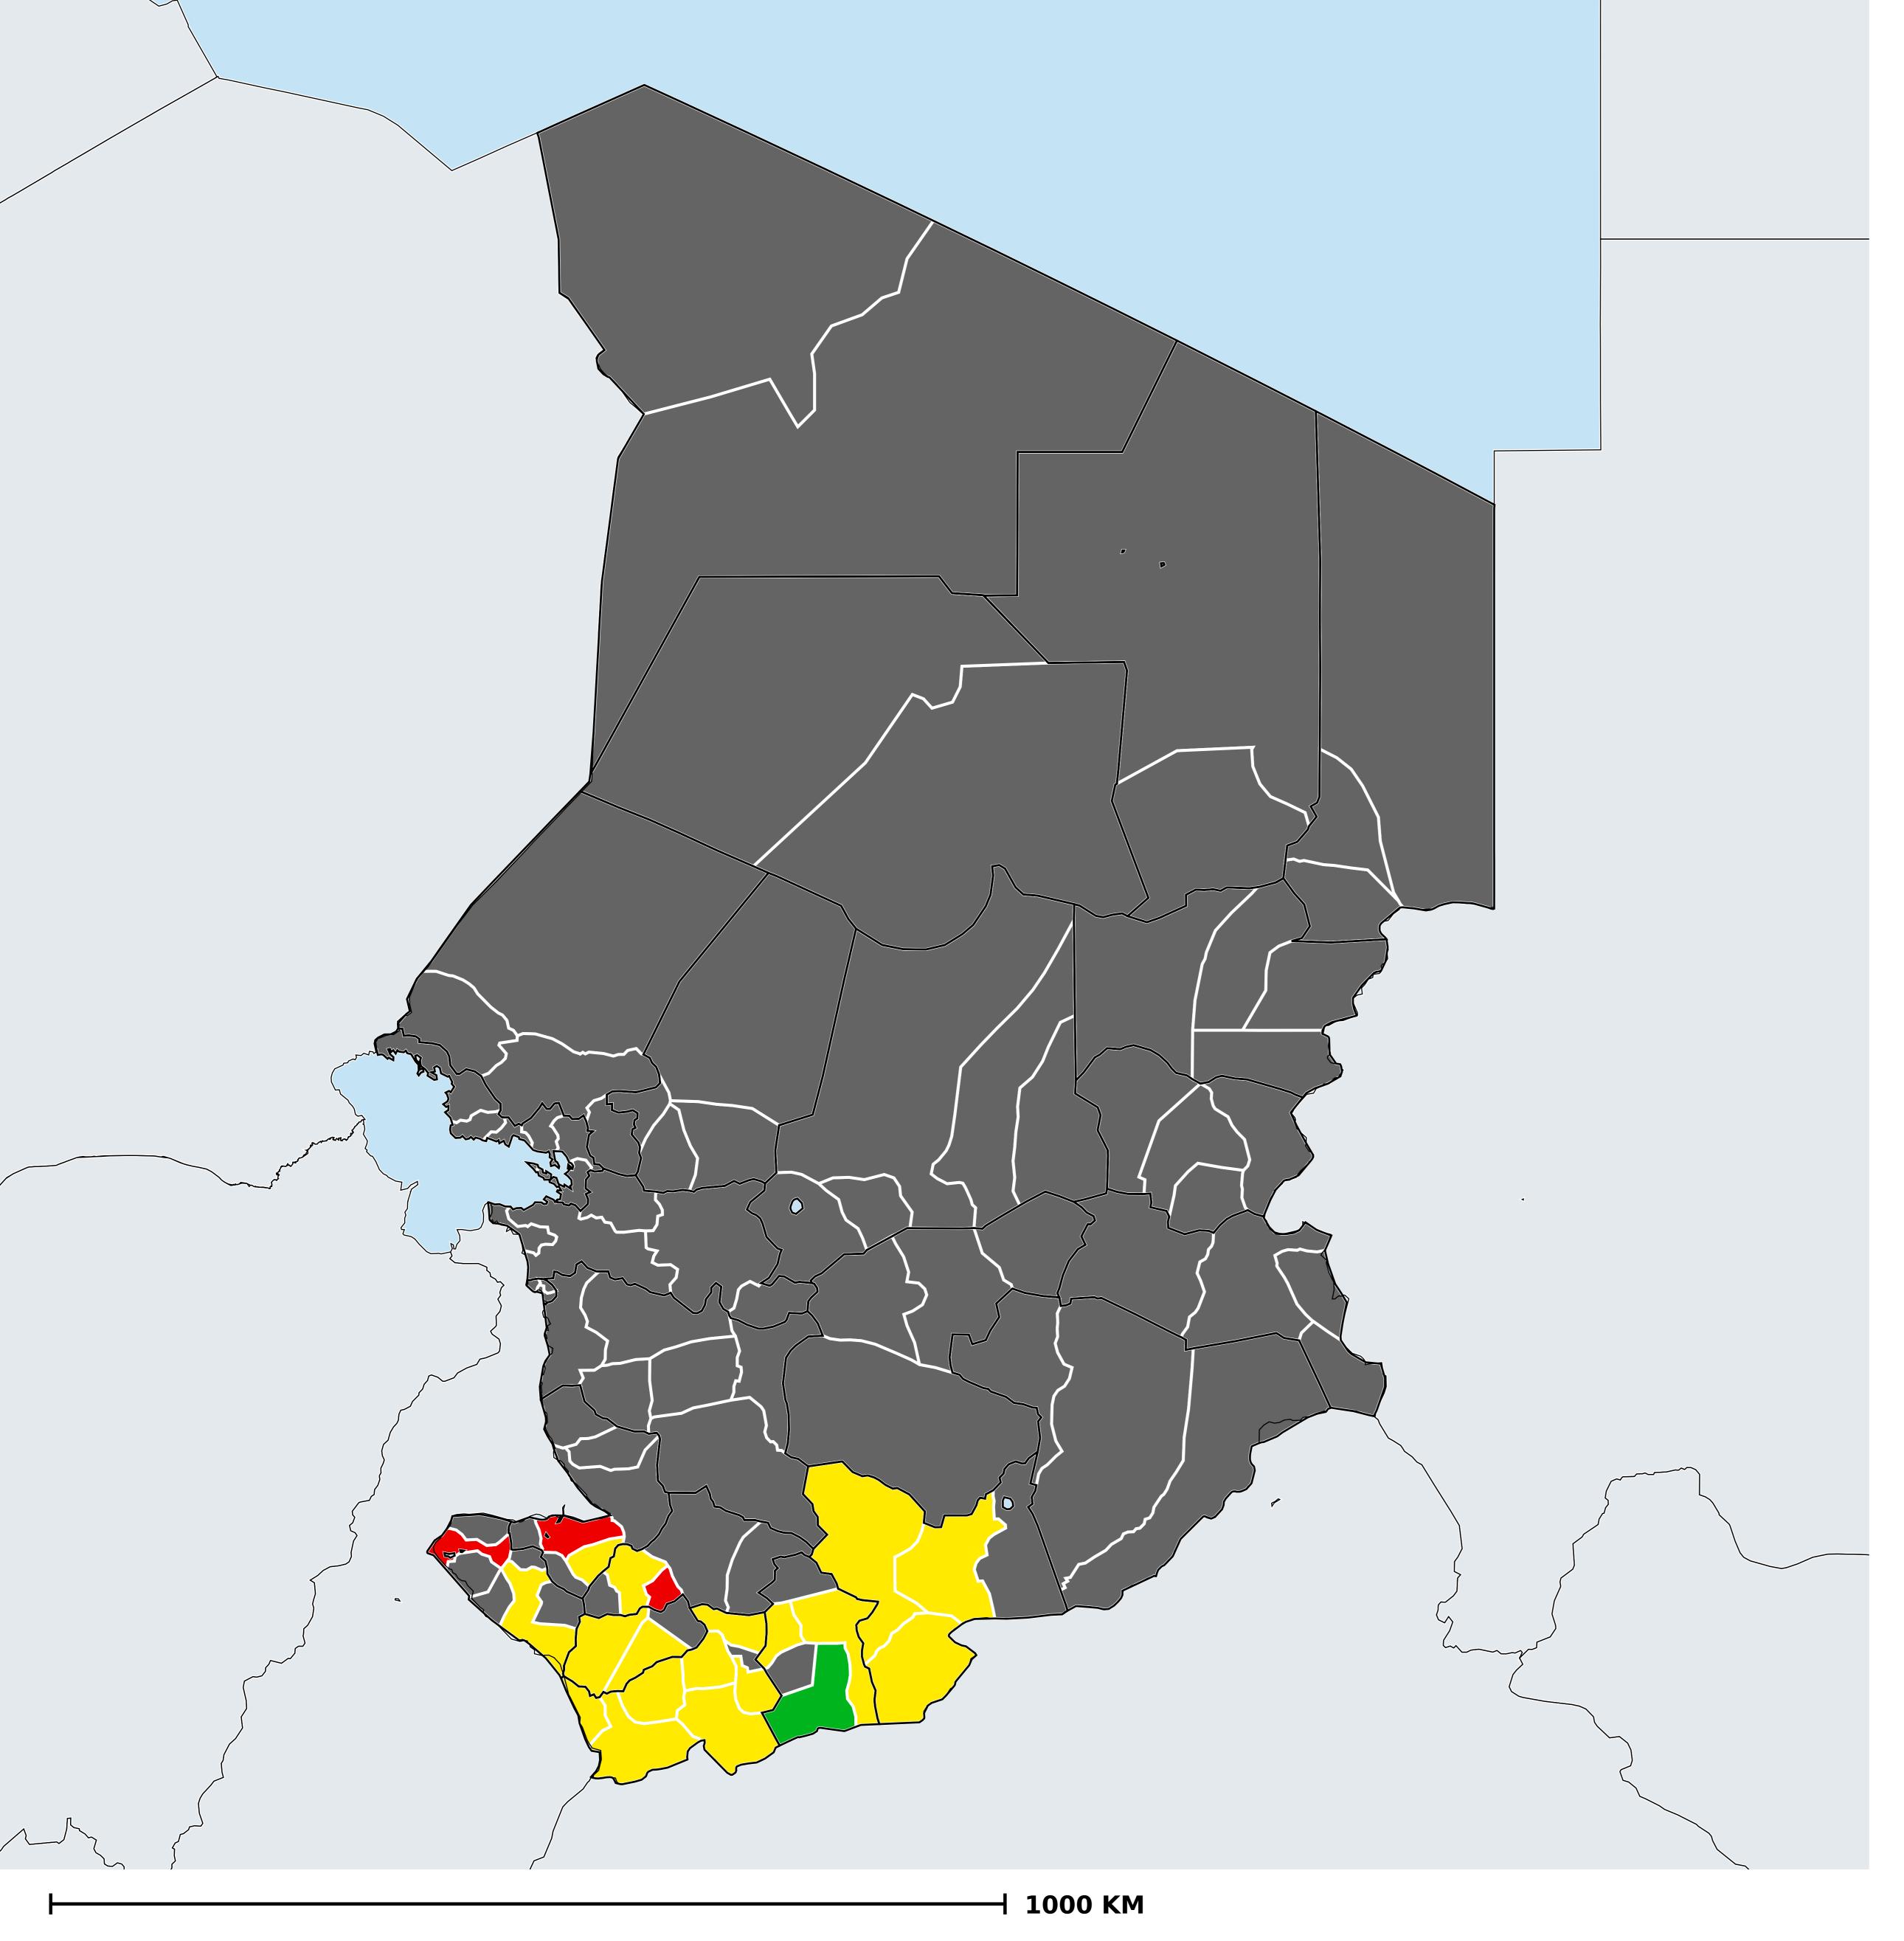

## Chad (2014)

Geographic coverage - Total population requiring treatment MDA/PC coverage of Schistosomiasis

Schistosomiasis > MDA/PC coverage > Geographic coverage - Total population requiring treatment

Endemicity unknown
PC not required
PC delivered
PC not delivered - Low/Moderate endemicity
PC not delivered - High endemicity
No data available

Boundaries, names and designations used here do not imply expression of WHO opinion concerning the legal status of any country, territory or area, or of its authorities, or concerning delimitation of frontiers or boundaries. Dotted / dashed lines represent approximate border lines for which there may not yet be full agreement.