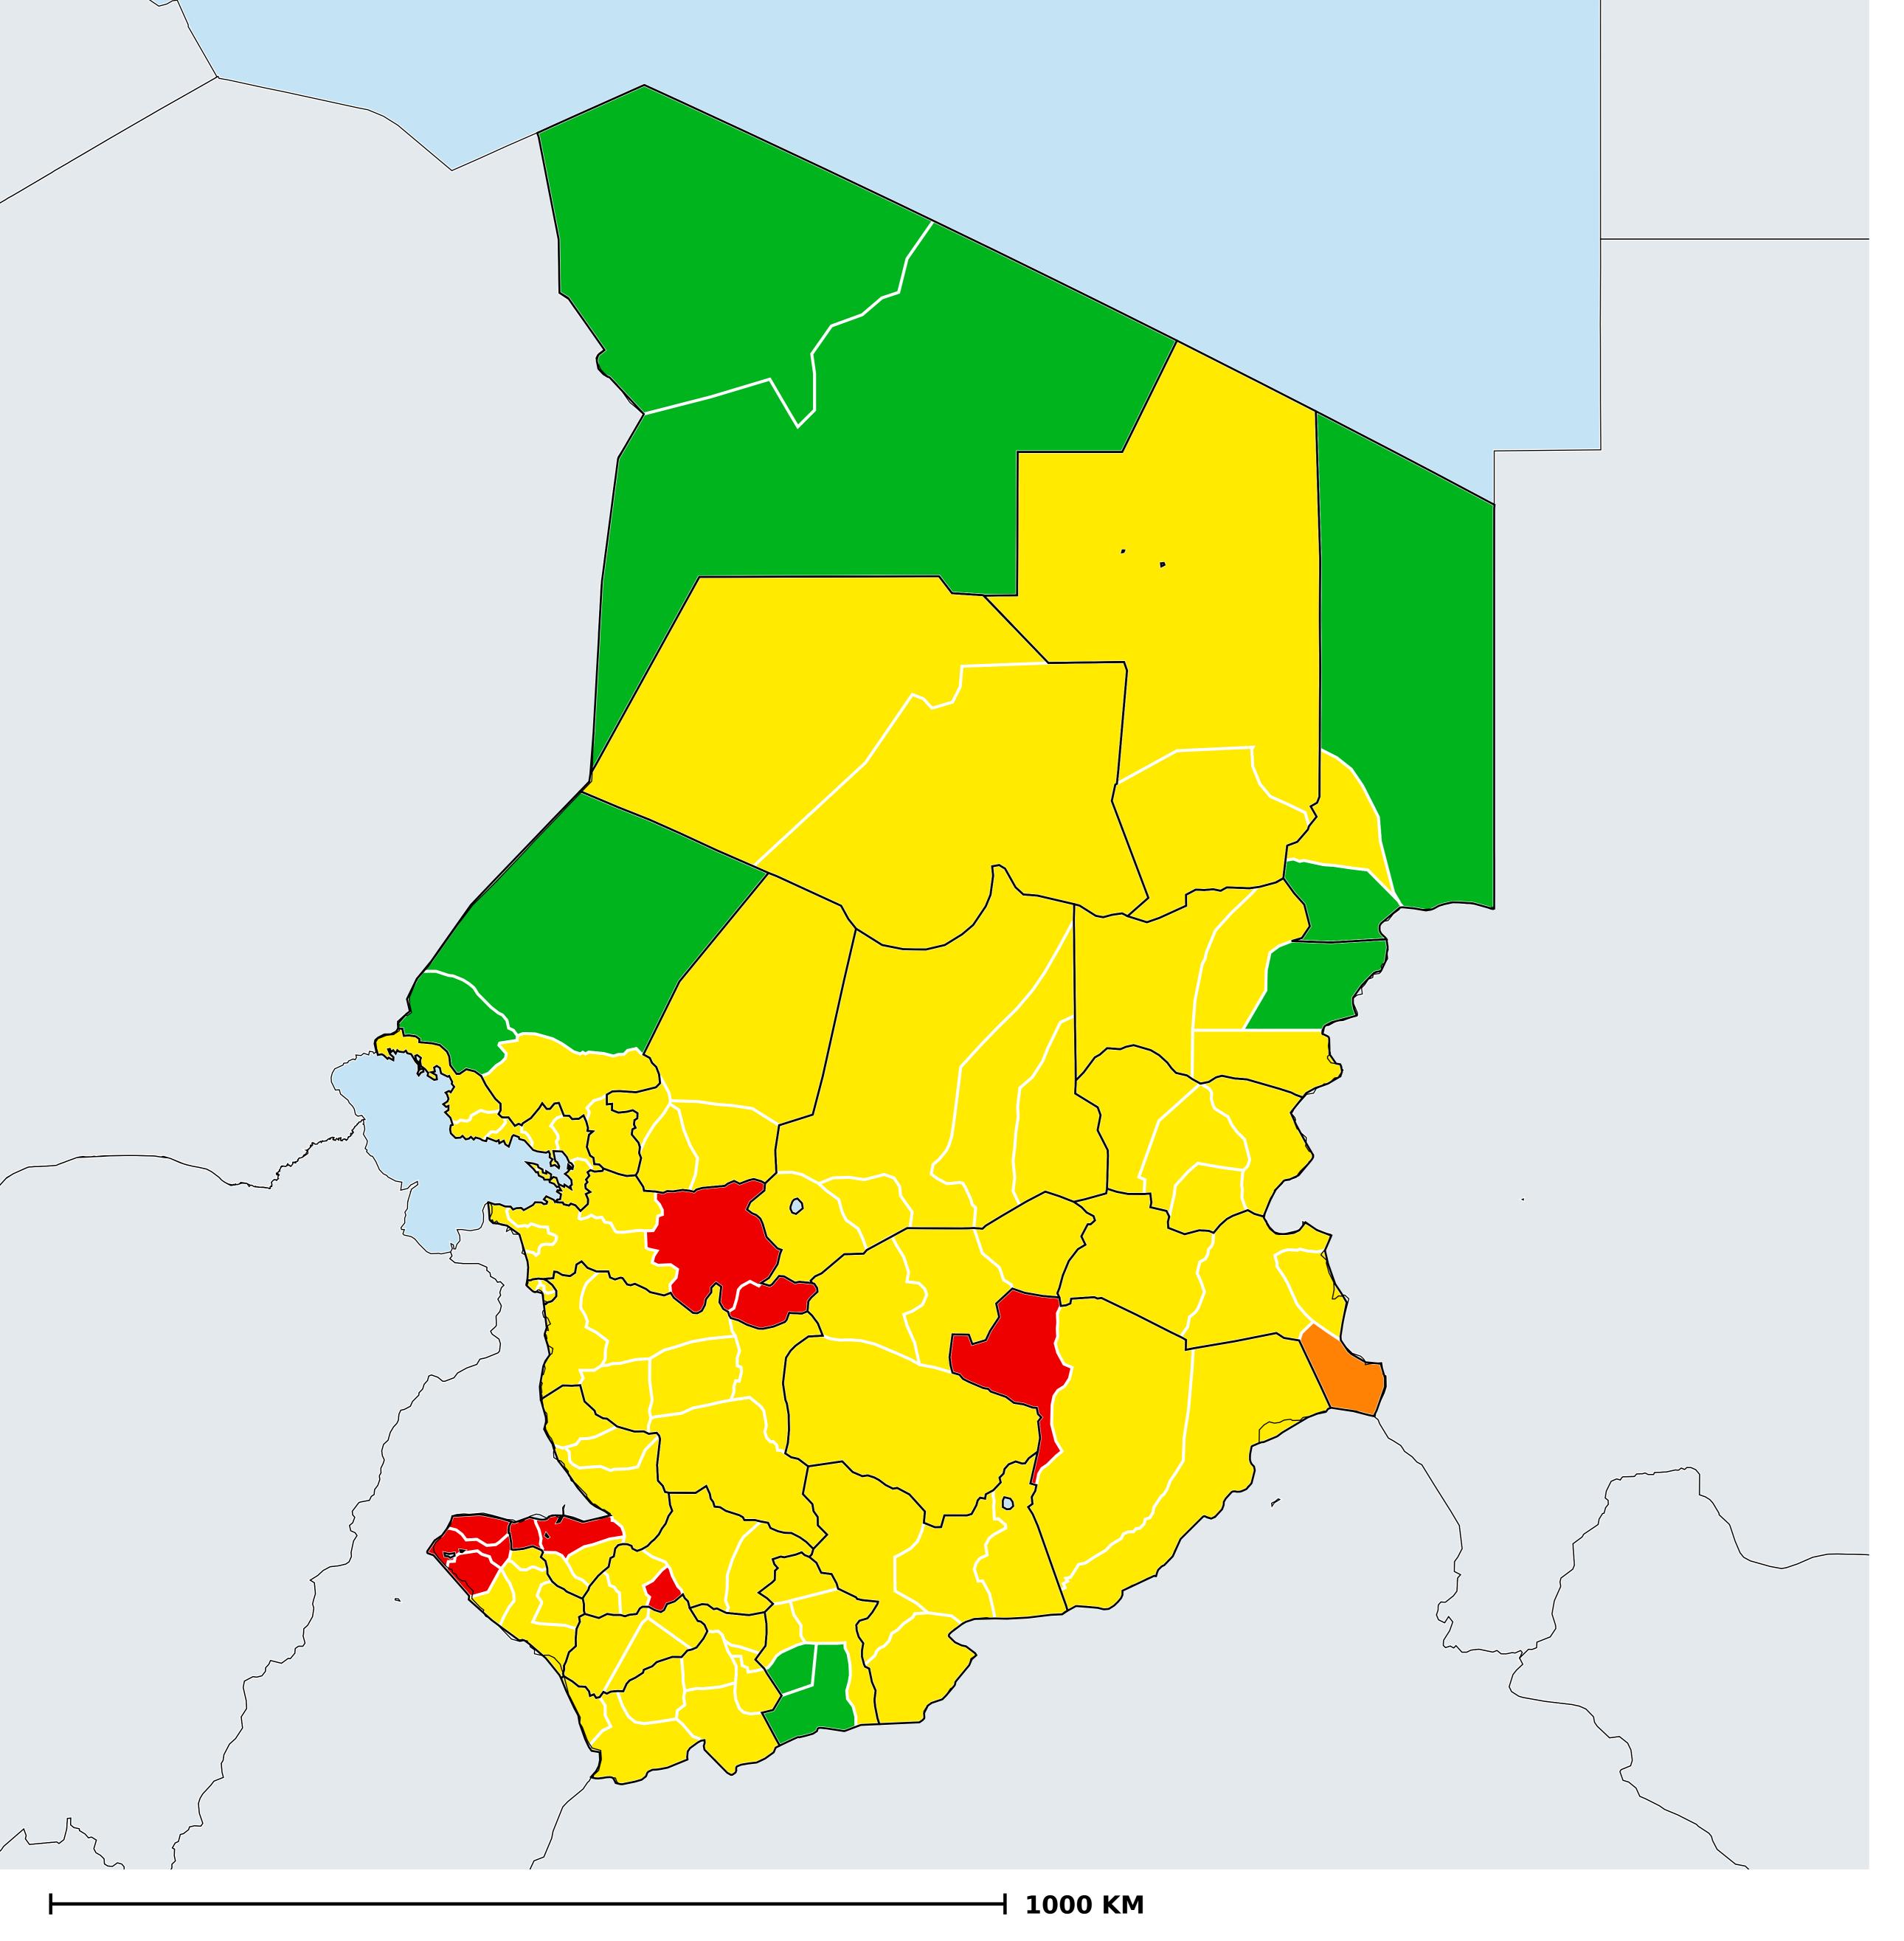

## Chad (2015)

Geographic coverage - SAC MDA/PC coverage of Schistosomiasis

Schistosomiasis > MDA/PC coverage > Geographic coverage - SAC

Endemicity unknown
PC not required
PC delivered
PC not delivered - Low/Moderate endemicity
PC not delivered - High endemicity
No data available

Boundaries, names and designations used here do not imply expression of WHO opinion concerning the legal status of any country, territory or area, or of its authorities, or concerning delimitation of frontiers or boundaries. Dotted / dashed lines represent approximate border lines for which there may not yet be full agreement.

## **Data Source:**

Data provided by health ministries to ESPEN through WHO reporting processes. All reasonable precautions have been taken to verify this information

Copyright 2023 WHO. All rights reserved. Generated 18 September 2023