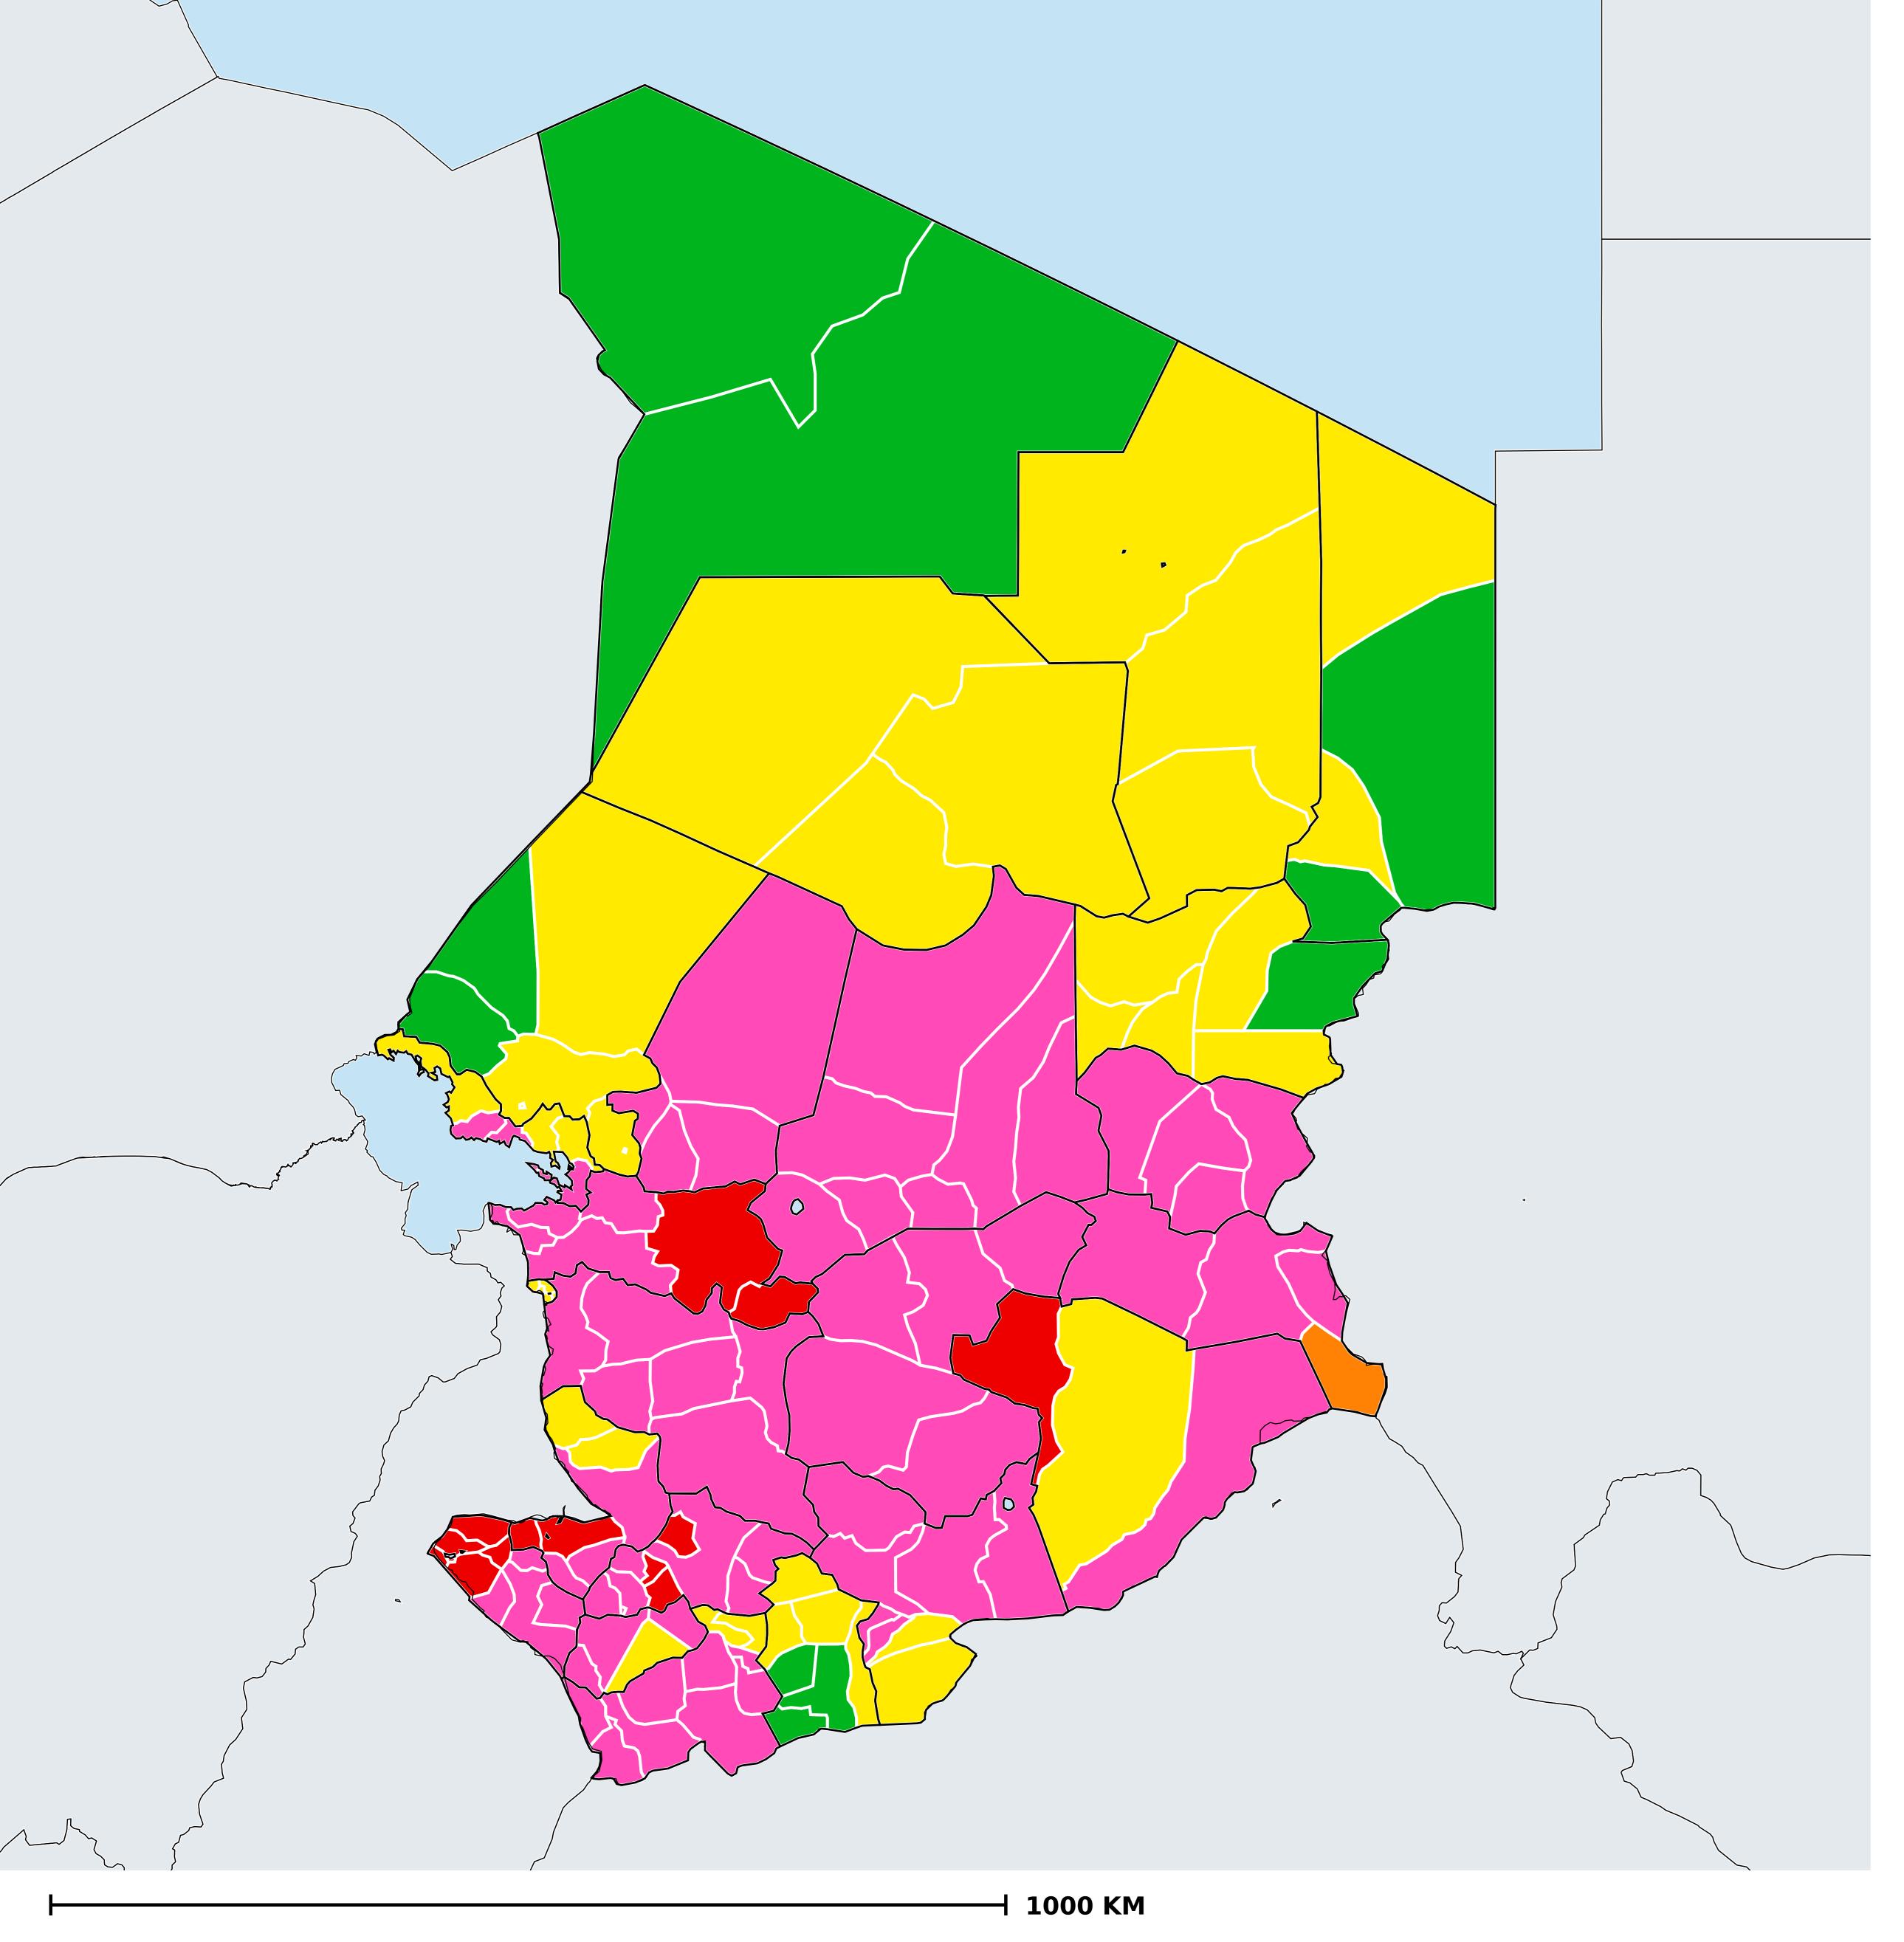

## Chad (2021)

## Status of Schistosomiasis Elimination

## Schistosomiasis > Endemicity

Boundaries, names and designations used here do not imply expression of WHO opinion concerning the legal status of any country, territory or area, or of its authorities, or concerning delimitation of frontiers or boundaries. Dotted / dashed lines represent approximate border lines for which there may not yet be full agreement.

## **Data Source:**

Data provided by health ministries to ESPEN through WHO reporting processes. All reasonable precautions have been taken to verify this information

Copyright 2024 WHO. All rights reserved. Generated 26 January 2024