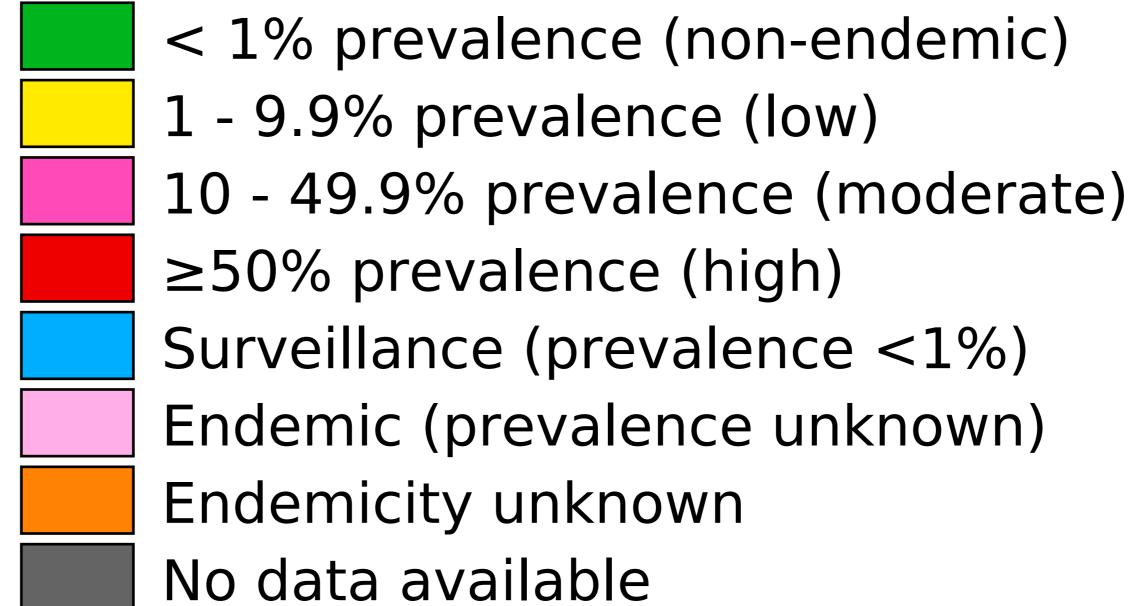

## Schistosomiasis > Endemicity

Boundaries, names and designations used here do not imply expression of WHO opinion concerning the legal status of any country, territory or area, or of its authorities, or concerning delimitation of frontiers or boundaries. Dotted / dashed lines represent approximate border lines for which there may not yet be full agreement.