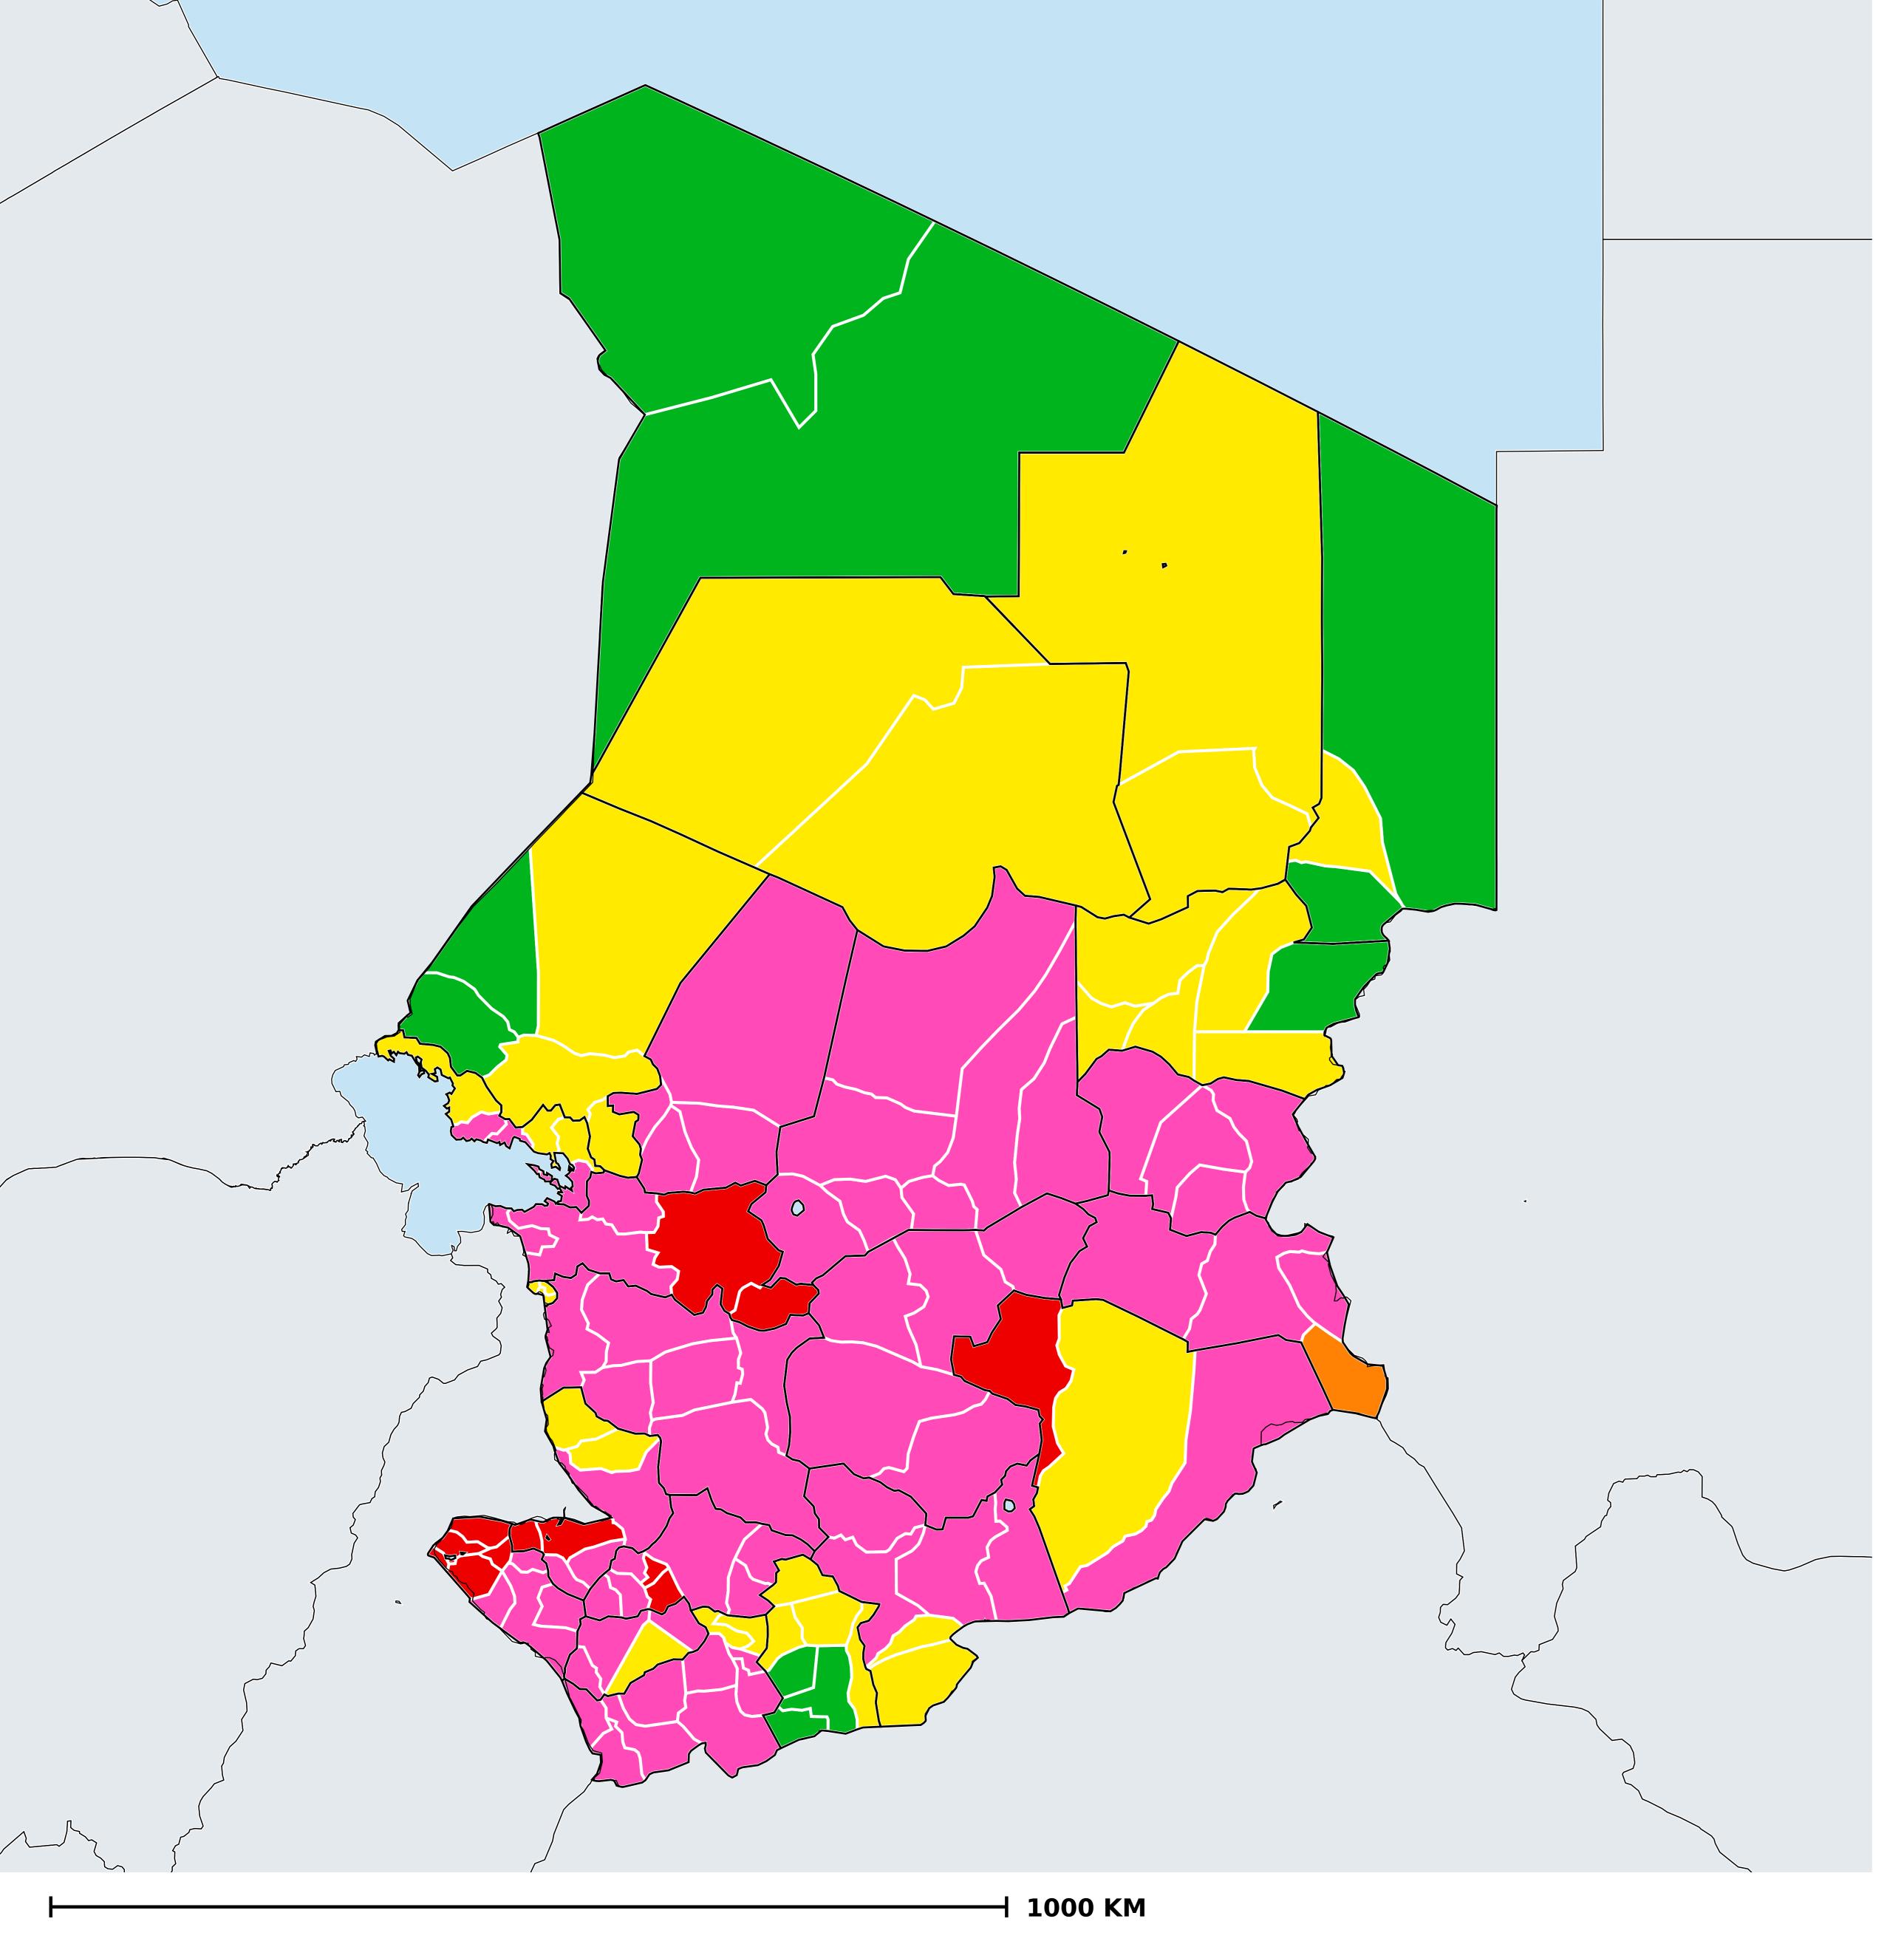

## Chad (2019)

## Status of Schistosomiasis Elimination

## Schistosomiasis > Endemicity

Boundaries, names and designations used here do not imply expression of WHO opinion concerning the legal status of any country, territory or area, or of its authorities, or concerning delimitation of frontiers or boundaries. Dotted / dashed lines represent approximate border lines for which there may not yet be full agreement.

## **Data Source:**

Data provided by health ministries to ESPEN through WHO reporting processes. All reasonable precautions have been taken to verify this information

Copyright 2023 WHO. All rights reserved. Generated 18 September 2023