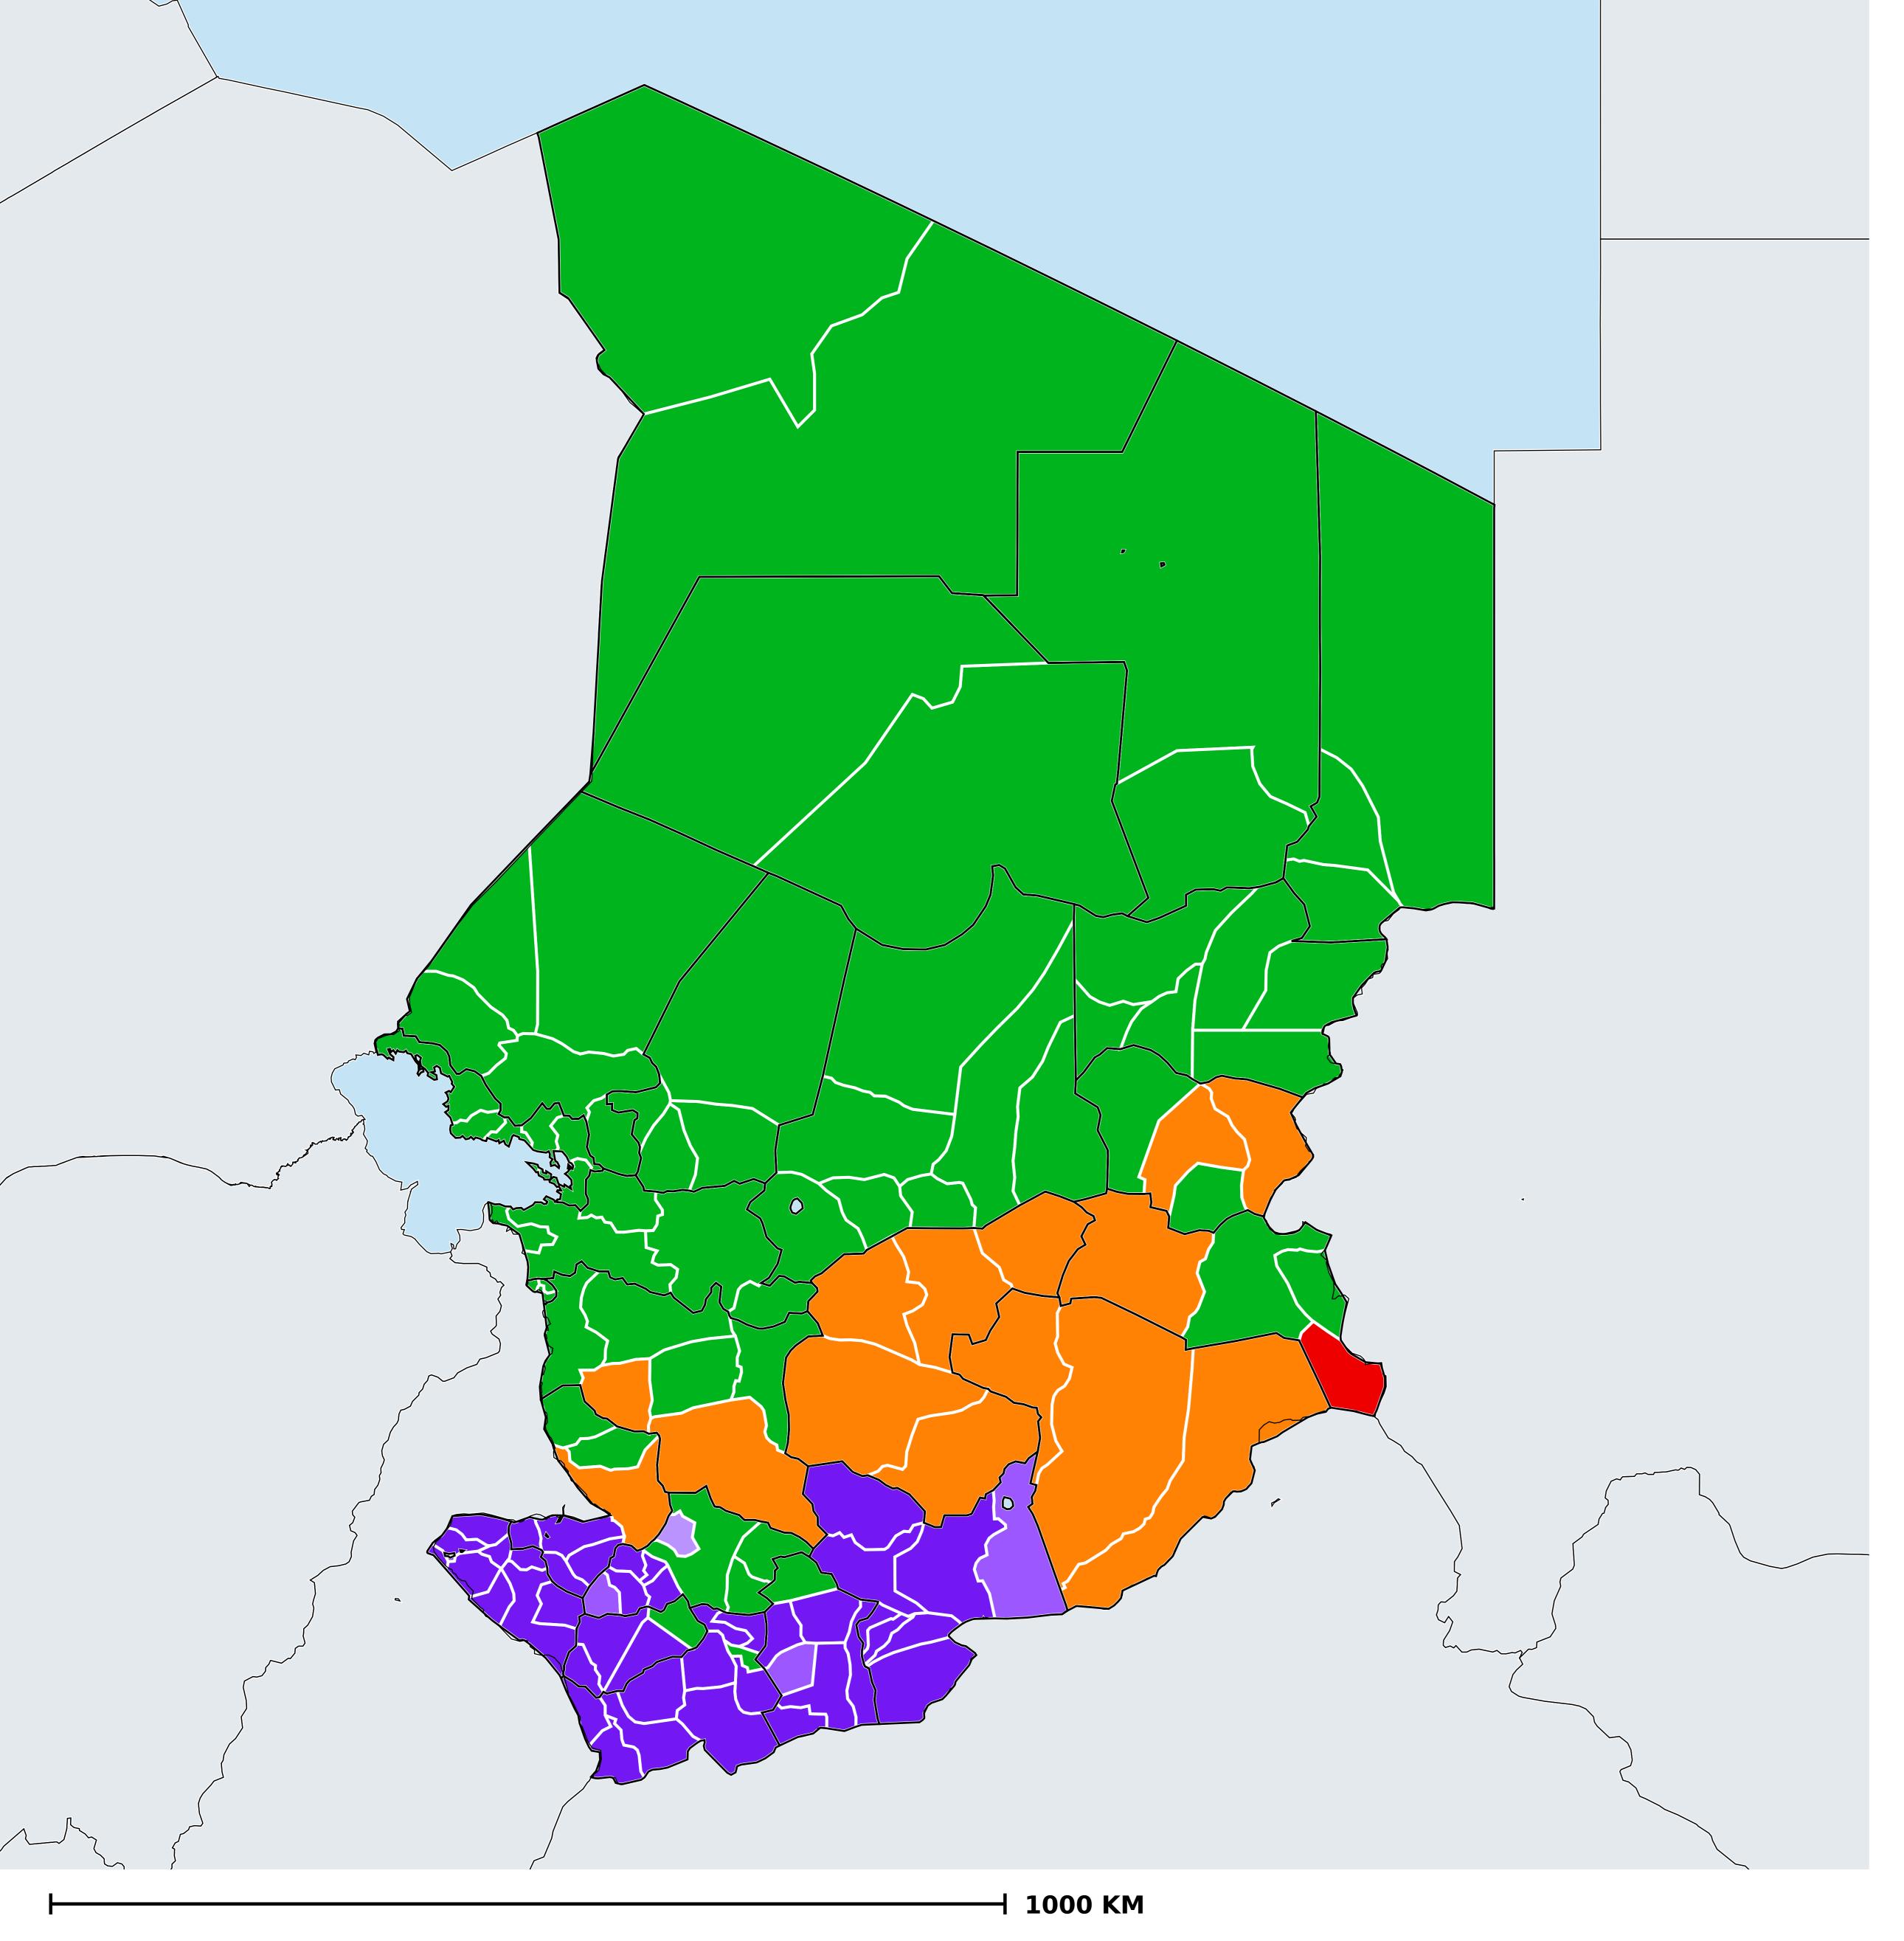

## Chad (2000-2020)

Number of historical MDA rounds for Onchocerciasis (Geographic coverage)

Onchocerciasis > MDA/PC rounds > Historical MDA rounds

Not suitable for Onchocerciasis

Unknown / consider Oncho Elimination mapping

MDA not delivered - Endemic

< 5 rounds

≥5 - 9 rounds

≥10 rounds

Unknown / under LF MDA

Under post-intervention surveillance

No data available

Boundaries, names and designations used here do not imply expression of WHO opinion concerning the legal status of any country, territory or area, or of its authorities, or concerning delimitation of frontiers or boundaries. Dotted / dashed lines represent approximate border lines for which there may not yet be full agreement.

## **Data Source:**

Data provided by health ministries to ESPEN through WHO reporting processes. All reasonable precautions have been taken to verify this information

Copyright 2023 WHO. All rights reserved. Generated 20 November 2023