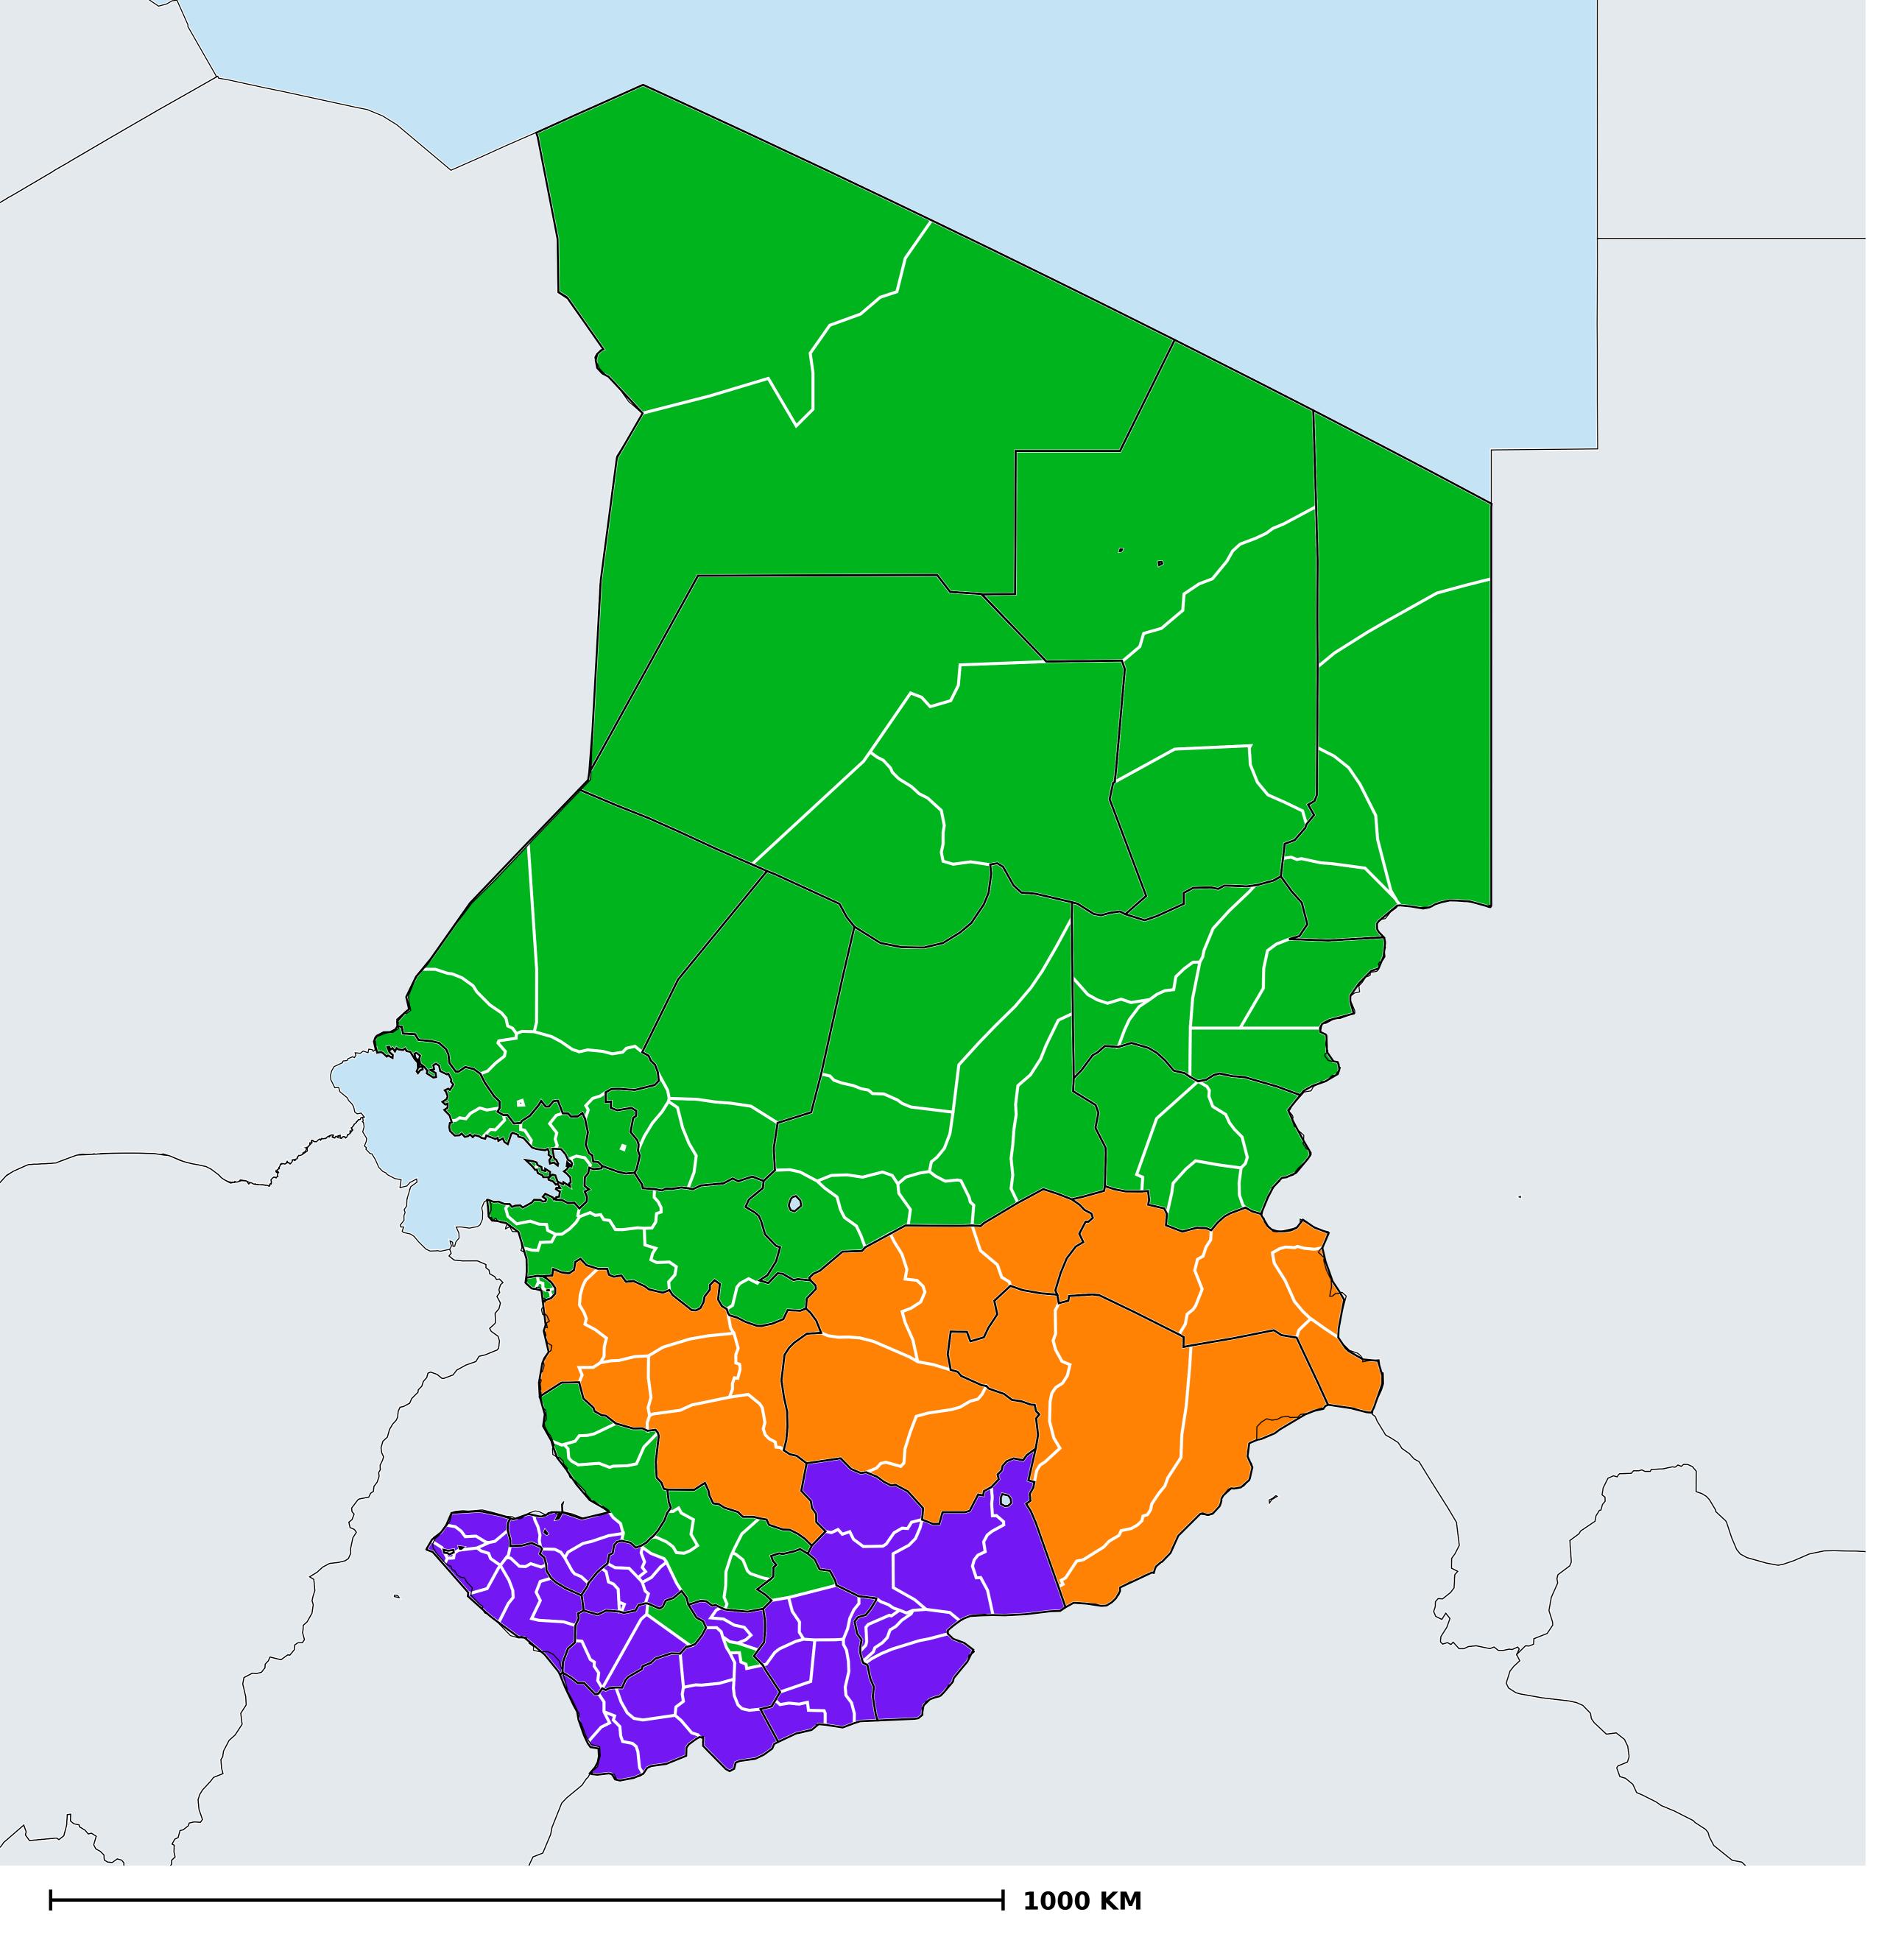

## Chad (2013-2021)

Number of MDA rounds for Onchocerciasis (Geographic coverage)

Onchocerciasis > MDA/PC rounds > Geographic coverage

Not suitable for Onchocerciasis

Unknown / consider Oncho Elimination mapping

MDA not delivered - Endemic

< 5 rounds

≥5 rounds

Unknown / under LF MDA

Under post-intervention surveillance

No data available

Boundaries, names and designations used here do not imply expression of WHO opinion concerning the legal status of any country, territory or area, or of its authorities, or concerning delimitation of frontiers or boundaries. Dotted / dashed lines represent approximate border lines for which there may not yet be full agreement.