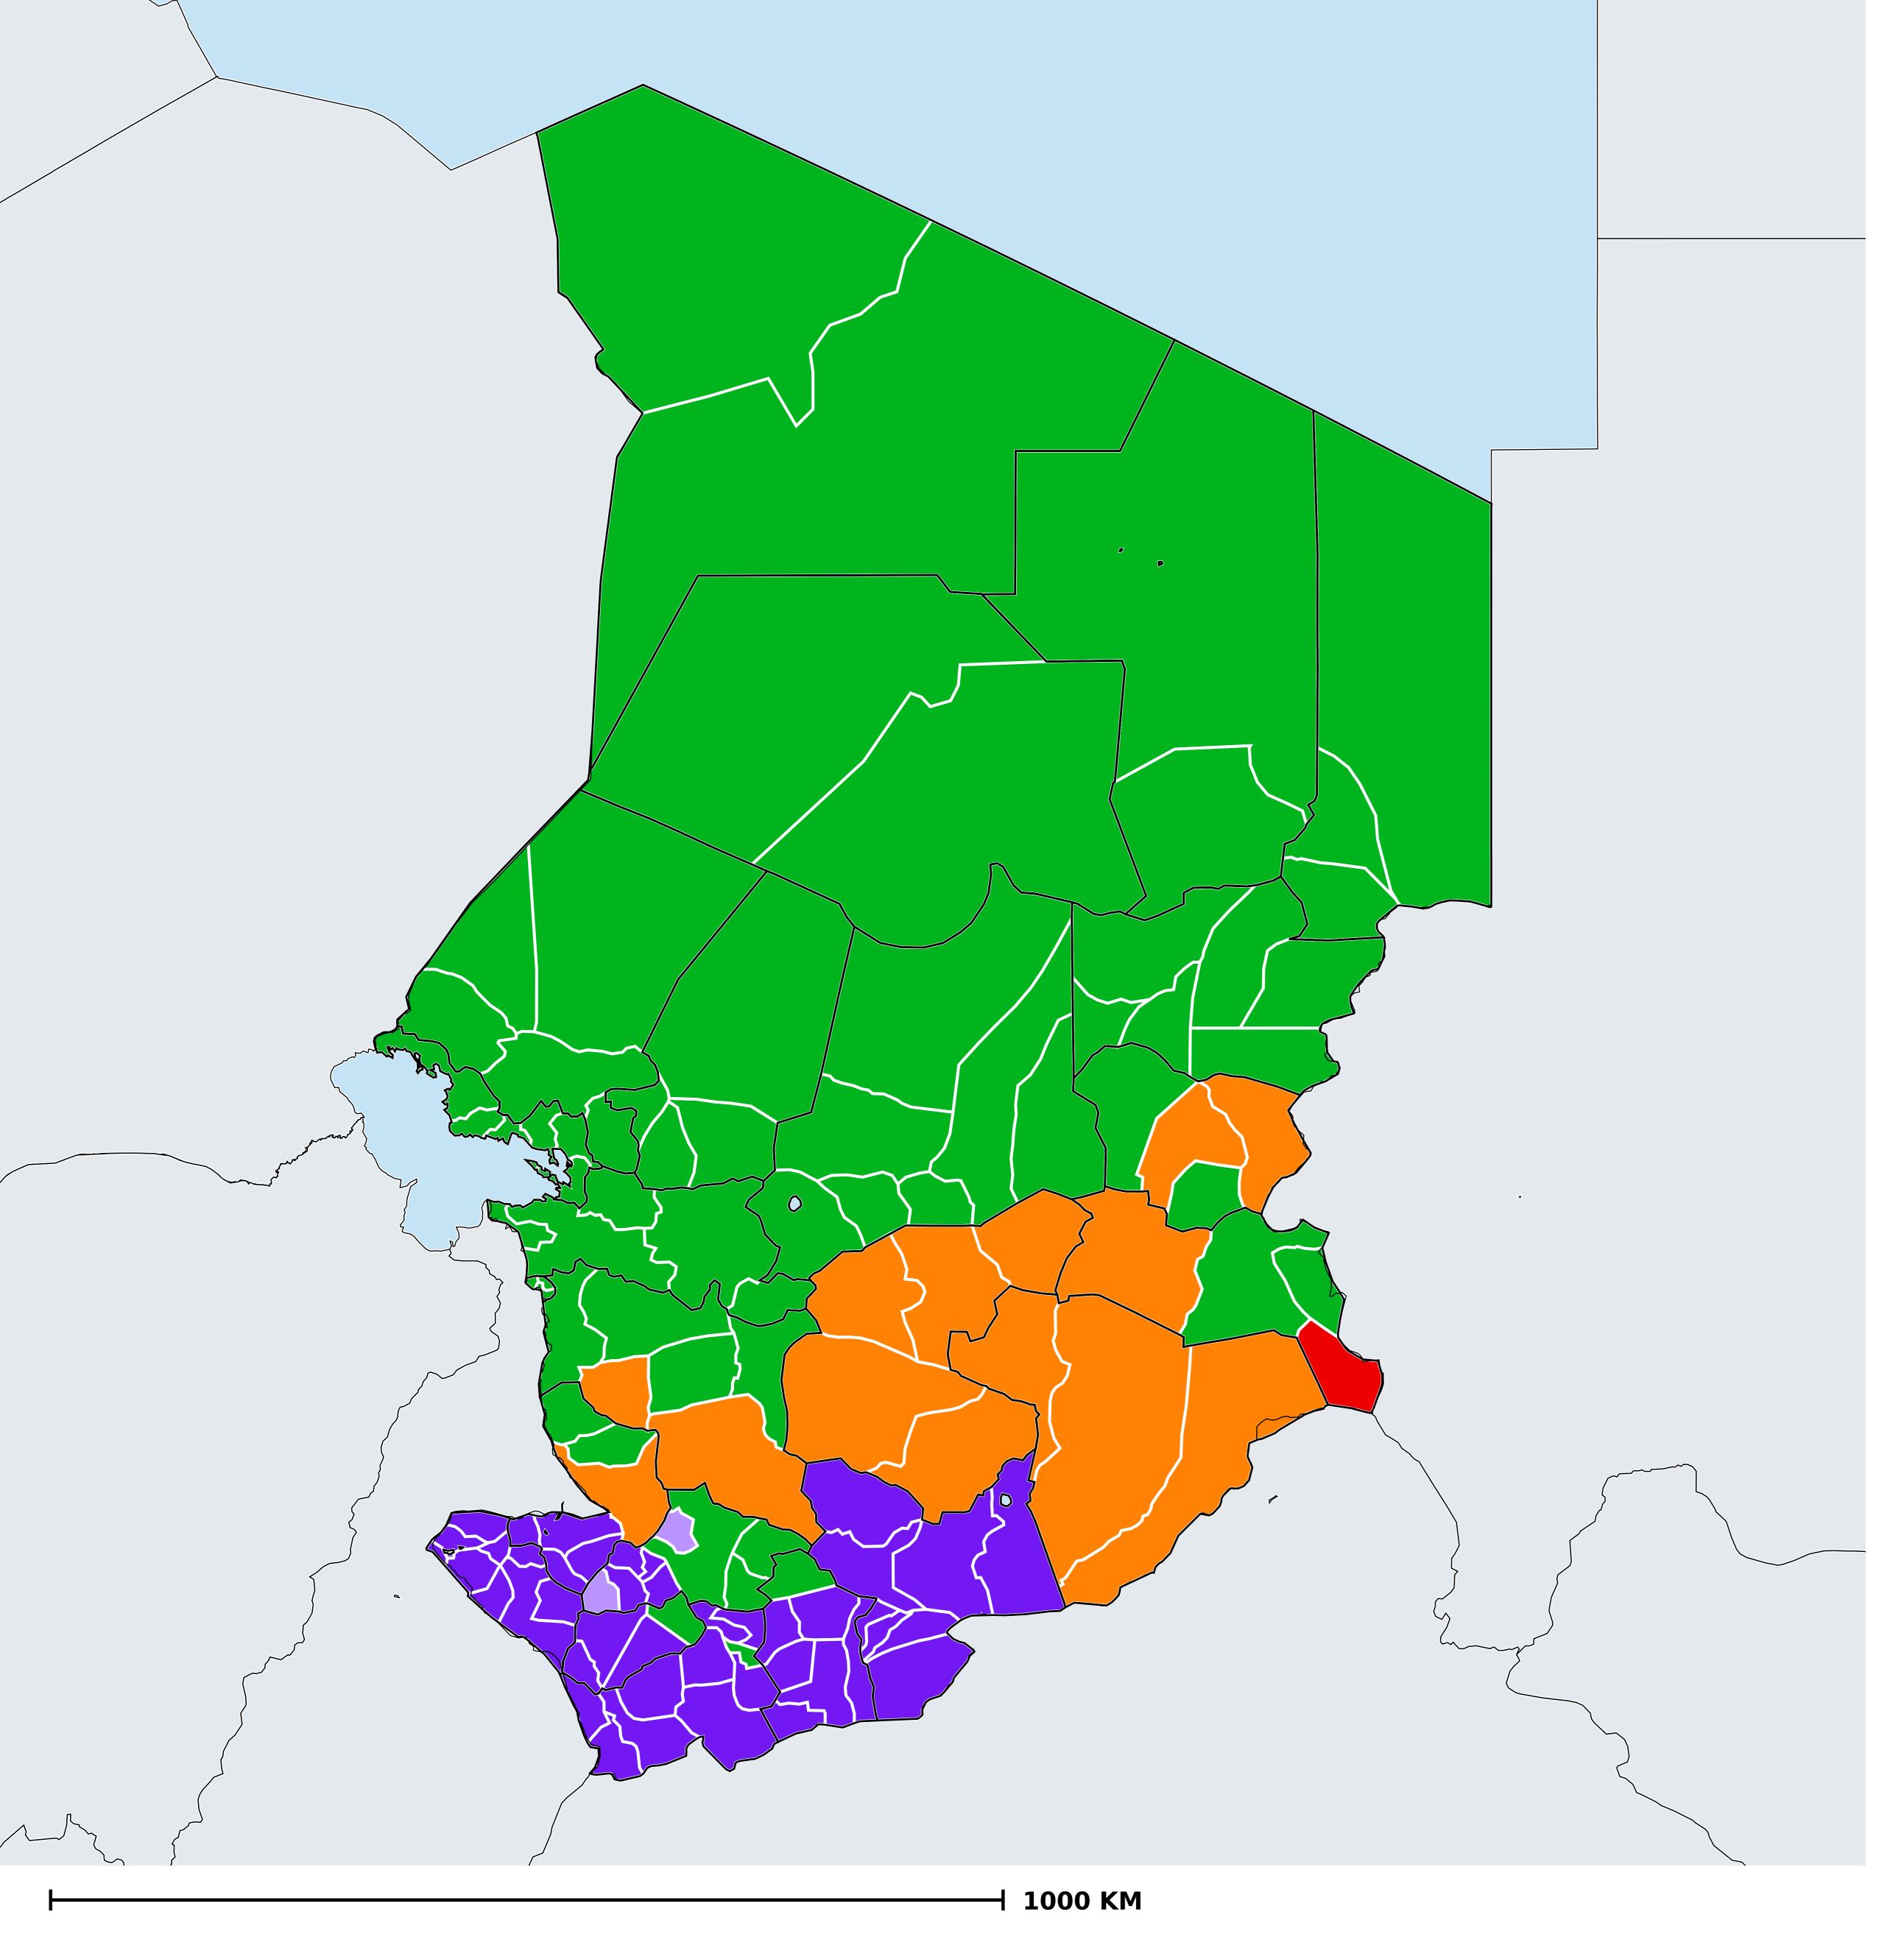

## Chad (2013-2020)

Number of MDA rounds for Onchocerciasis (Geographic coverage)

Onchocerciasis > MDA/PC rounds > Geographic coverage

Not suitable for Onchocerciasis

Unknown / consider Oncho Elimination mapping

MDA not delivered - Endemic

< 5 rounds

≥5 rounds

Unknown / under LF MDA

Under post-intervention surveillance

No data available

Boundaries, names and designations used here do not imply expression of WHO opinion concerning the legal status of any country, territory or area, or of its authorities, or concerning delimitation of frontiers or boundaries. Dotted / dashed lines represent approximate border lines for which there may not yet be full agreement.

## **Data Source:**

Data provided by health ministries to ESPEN through WHO reporting processes. All reasonable precautions have been taken to verify this information

Copyright 2023 WHO. All rights reserved. Generated 20 November 2023