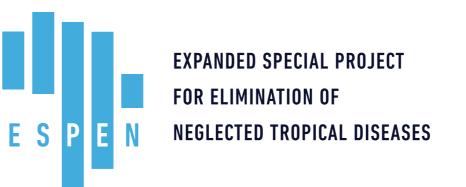

## Chad (2013-2015)

Number of MDA rounds for Onchocerciasis (Geographic coverage)

Onchocerciasis > MDA/PC rounds > Geographic coverage

Not suitable for Onchocerciasis

Unknown / consider Oncho Elimination mapping

MDA not delivered - Endemic

< 5 rounds

≥5 rounds

Unknown / under LF MDA

Under post-intervention surveillance

No data available

Boundaries, names and designations used here do not imply expression of WHO opinion concerning the legal status of any country, territory or area, or of its authorities, or concerning delimitation of frontiers or boundaries. Dotted / dashed lines represent approximate border lines for which there may not yet be full agreement.

## **Data Source:**

Data provided by health ministries to ESPEN through WHO reporting processes. All reasonable precautions have been taken to verify this information

Copyright 2023 WHO. All rights reserved. Generated 20 November 2023