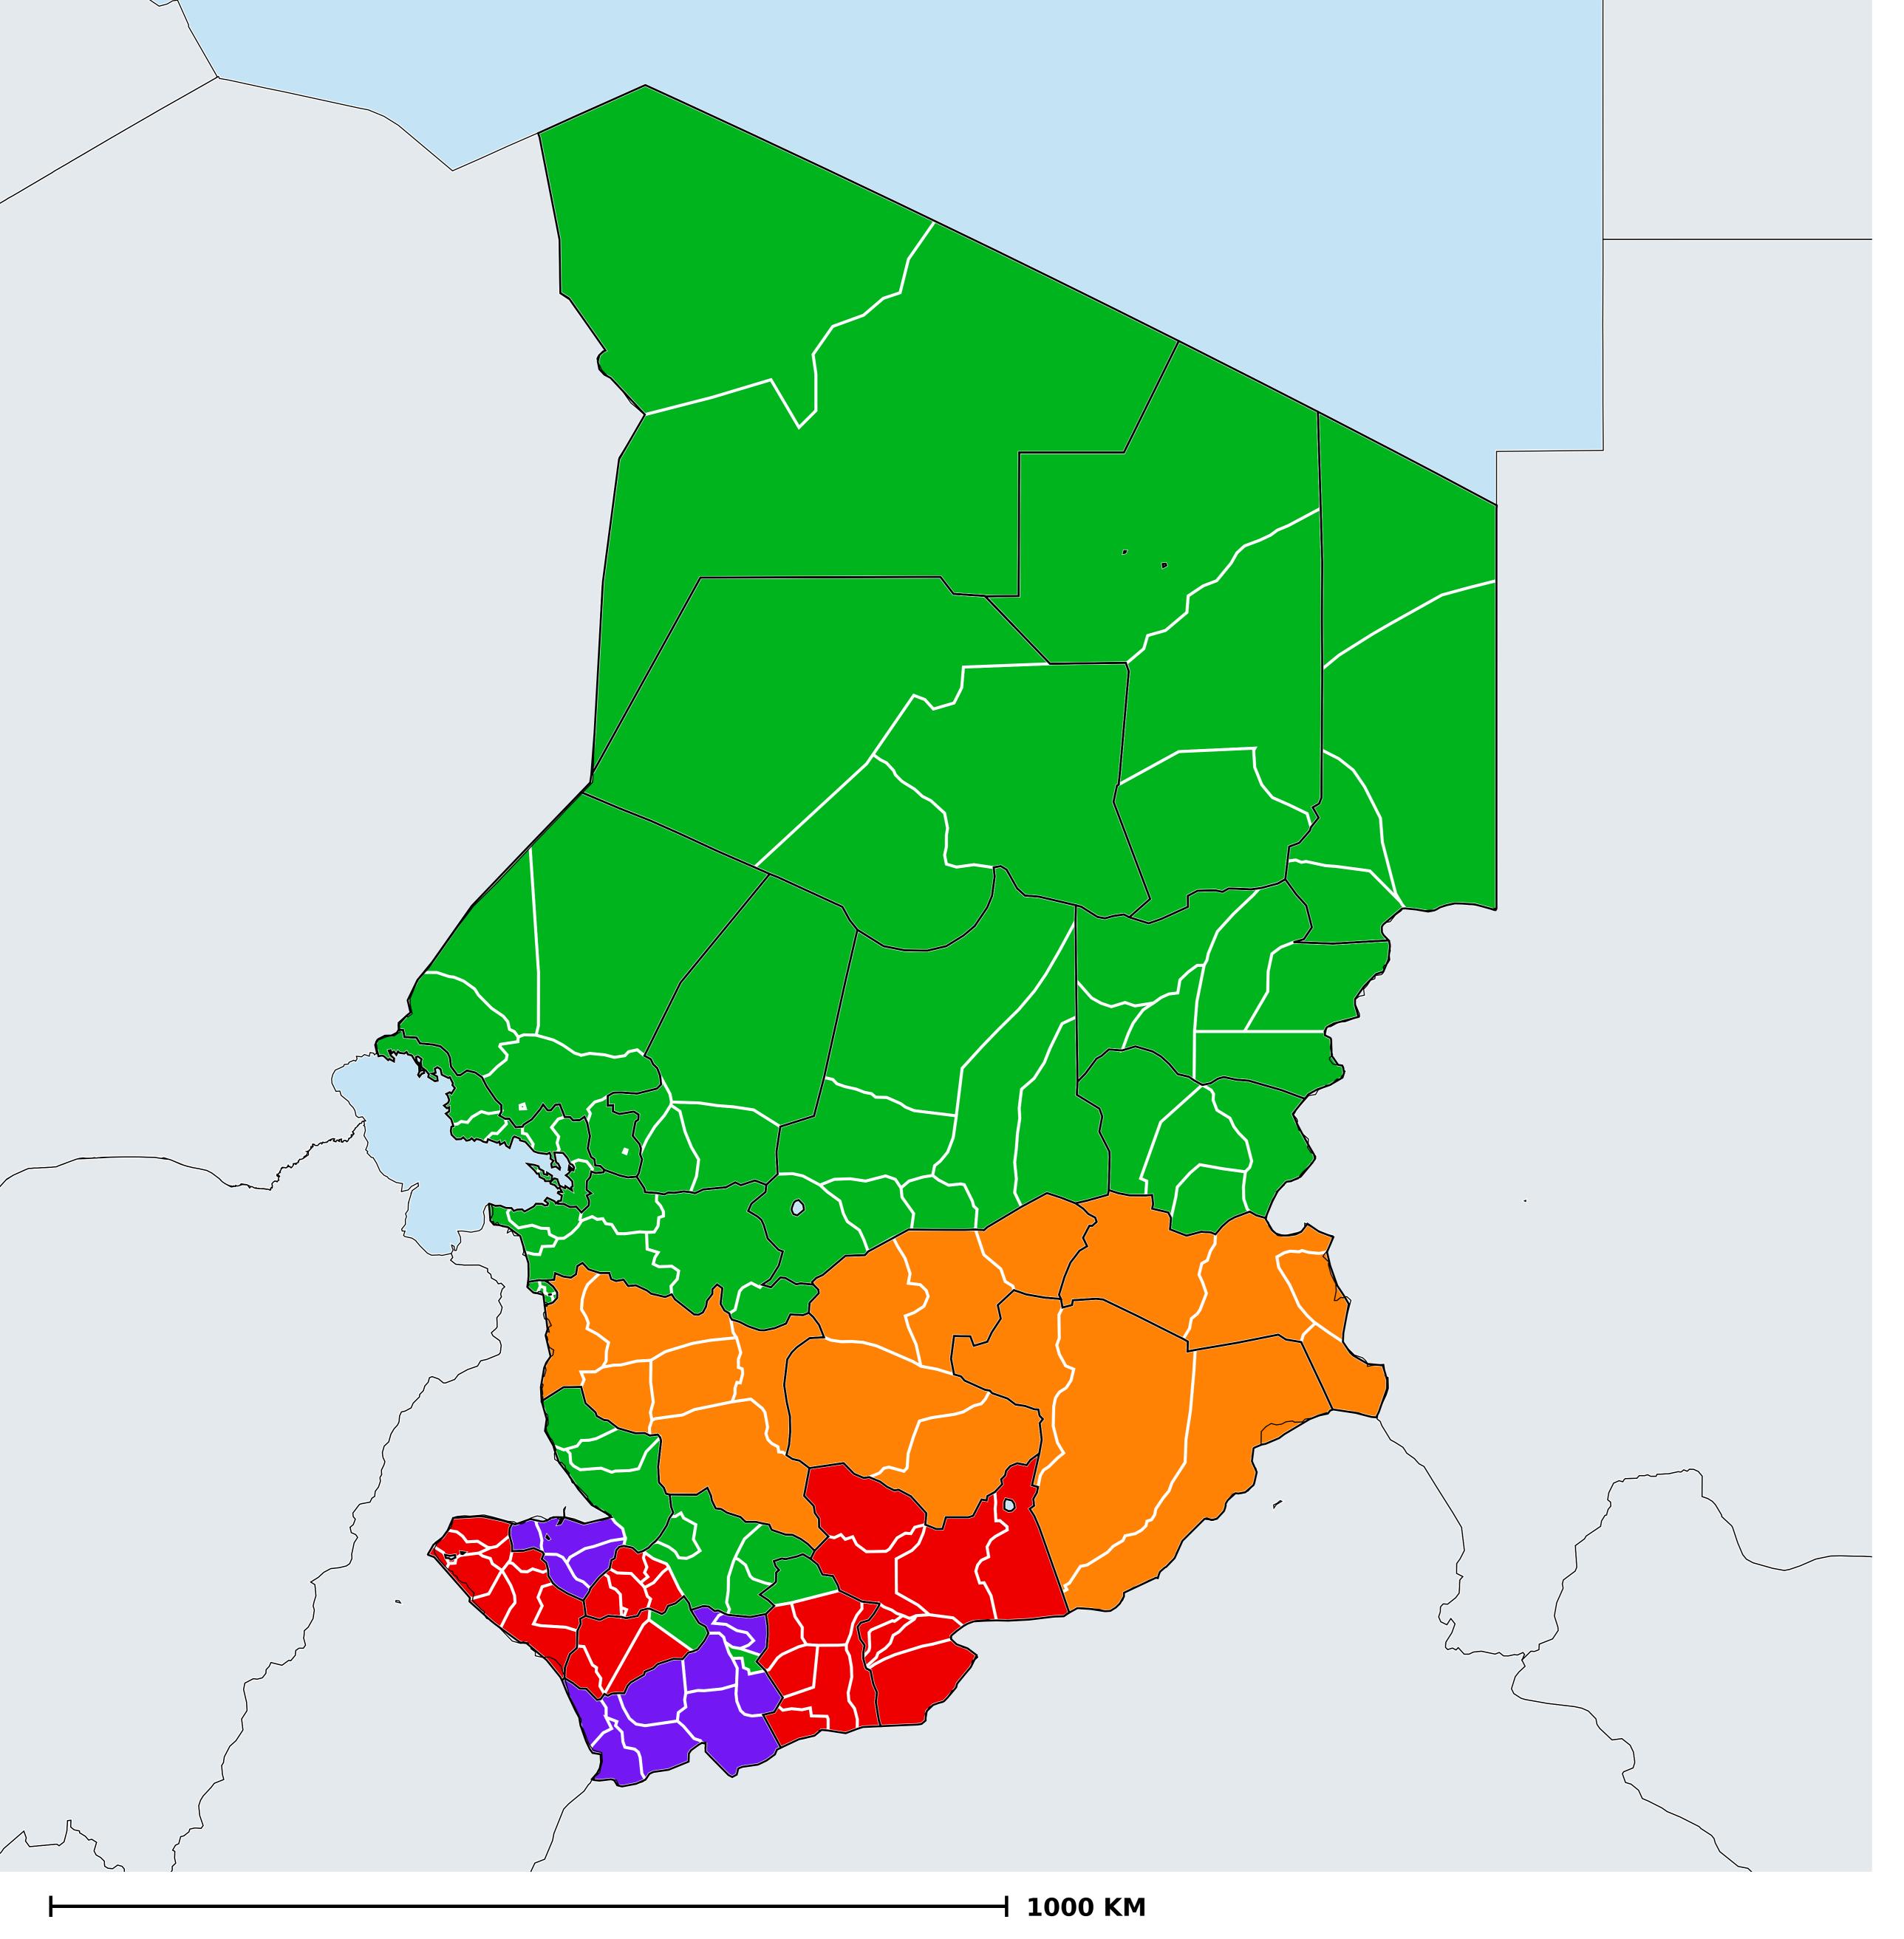

## Therapeutic MDA/PC coverage of Onchocerciasis

Onchocerciasis > MDA/PC coverage > Therapeutic coverage

Unknown / consider Oncho Elimination mapping
Not suitable for Onchocerciasis
< 80% coverage
≥80% coverage
Unknown / under LF MDA
MDA not delivered - Endemic
MDA not delivered - under IA
Under post-intervention surveillance

Boundaries, names and designations used here do not imply expression of WHO opinion concerning the legal status of any country, territory or area, or of its authorities, or concerning delimitation of frontiers or boundaries. Dotted / dashed lines represent approximate border lines for which there may not yet be full agreement.

## **Data Source:**

Data provided by health ministries to ESPEN through WHO reporting processes. All reasonable precautions have been taken to verify this information

Copyright 2024 WHO. All rights reserved. Generated 24 January 2024