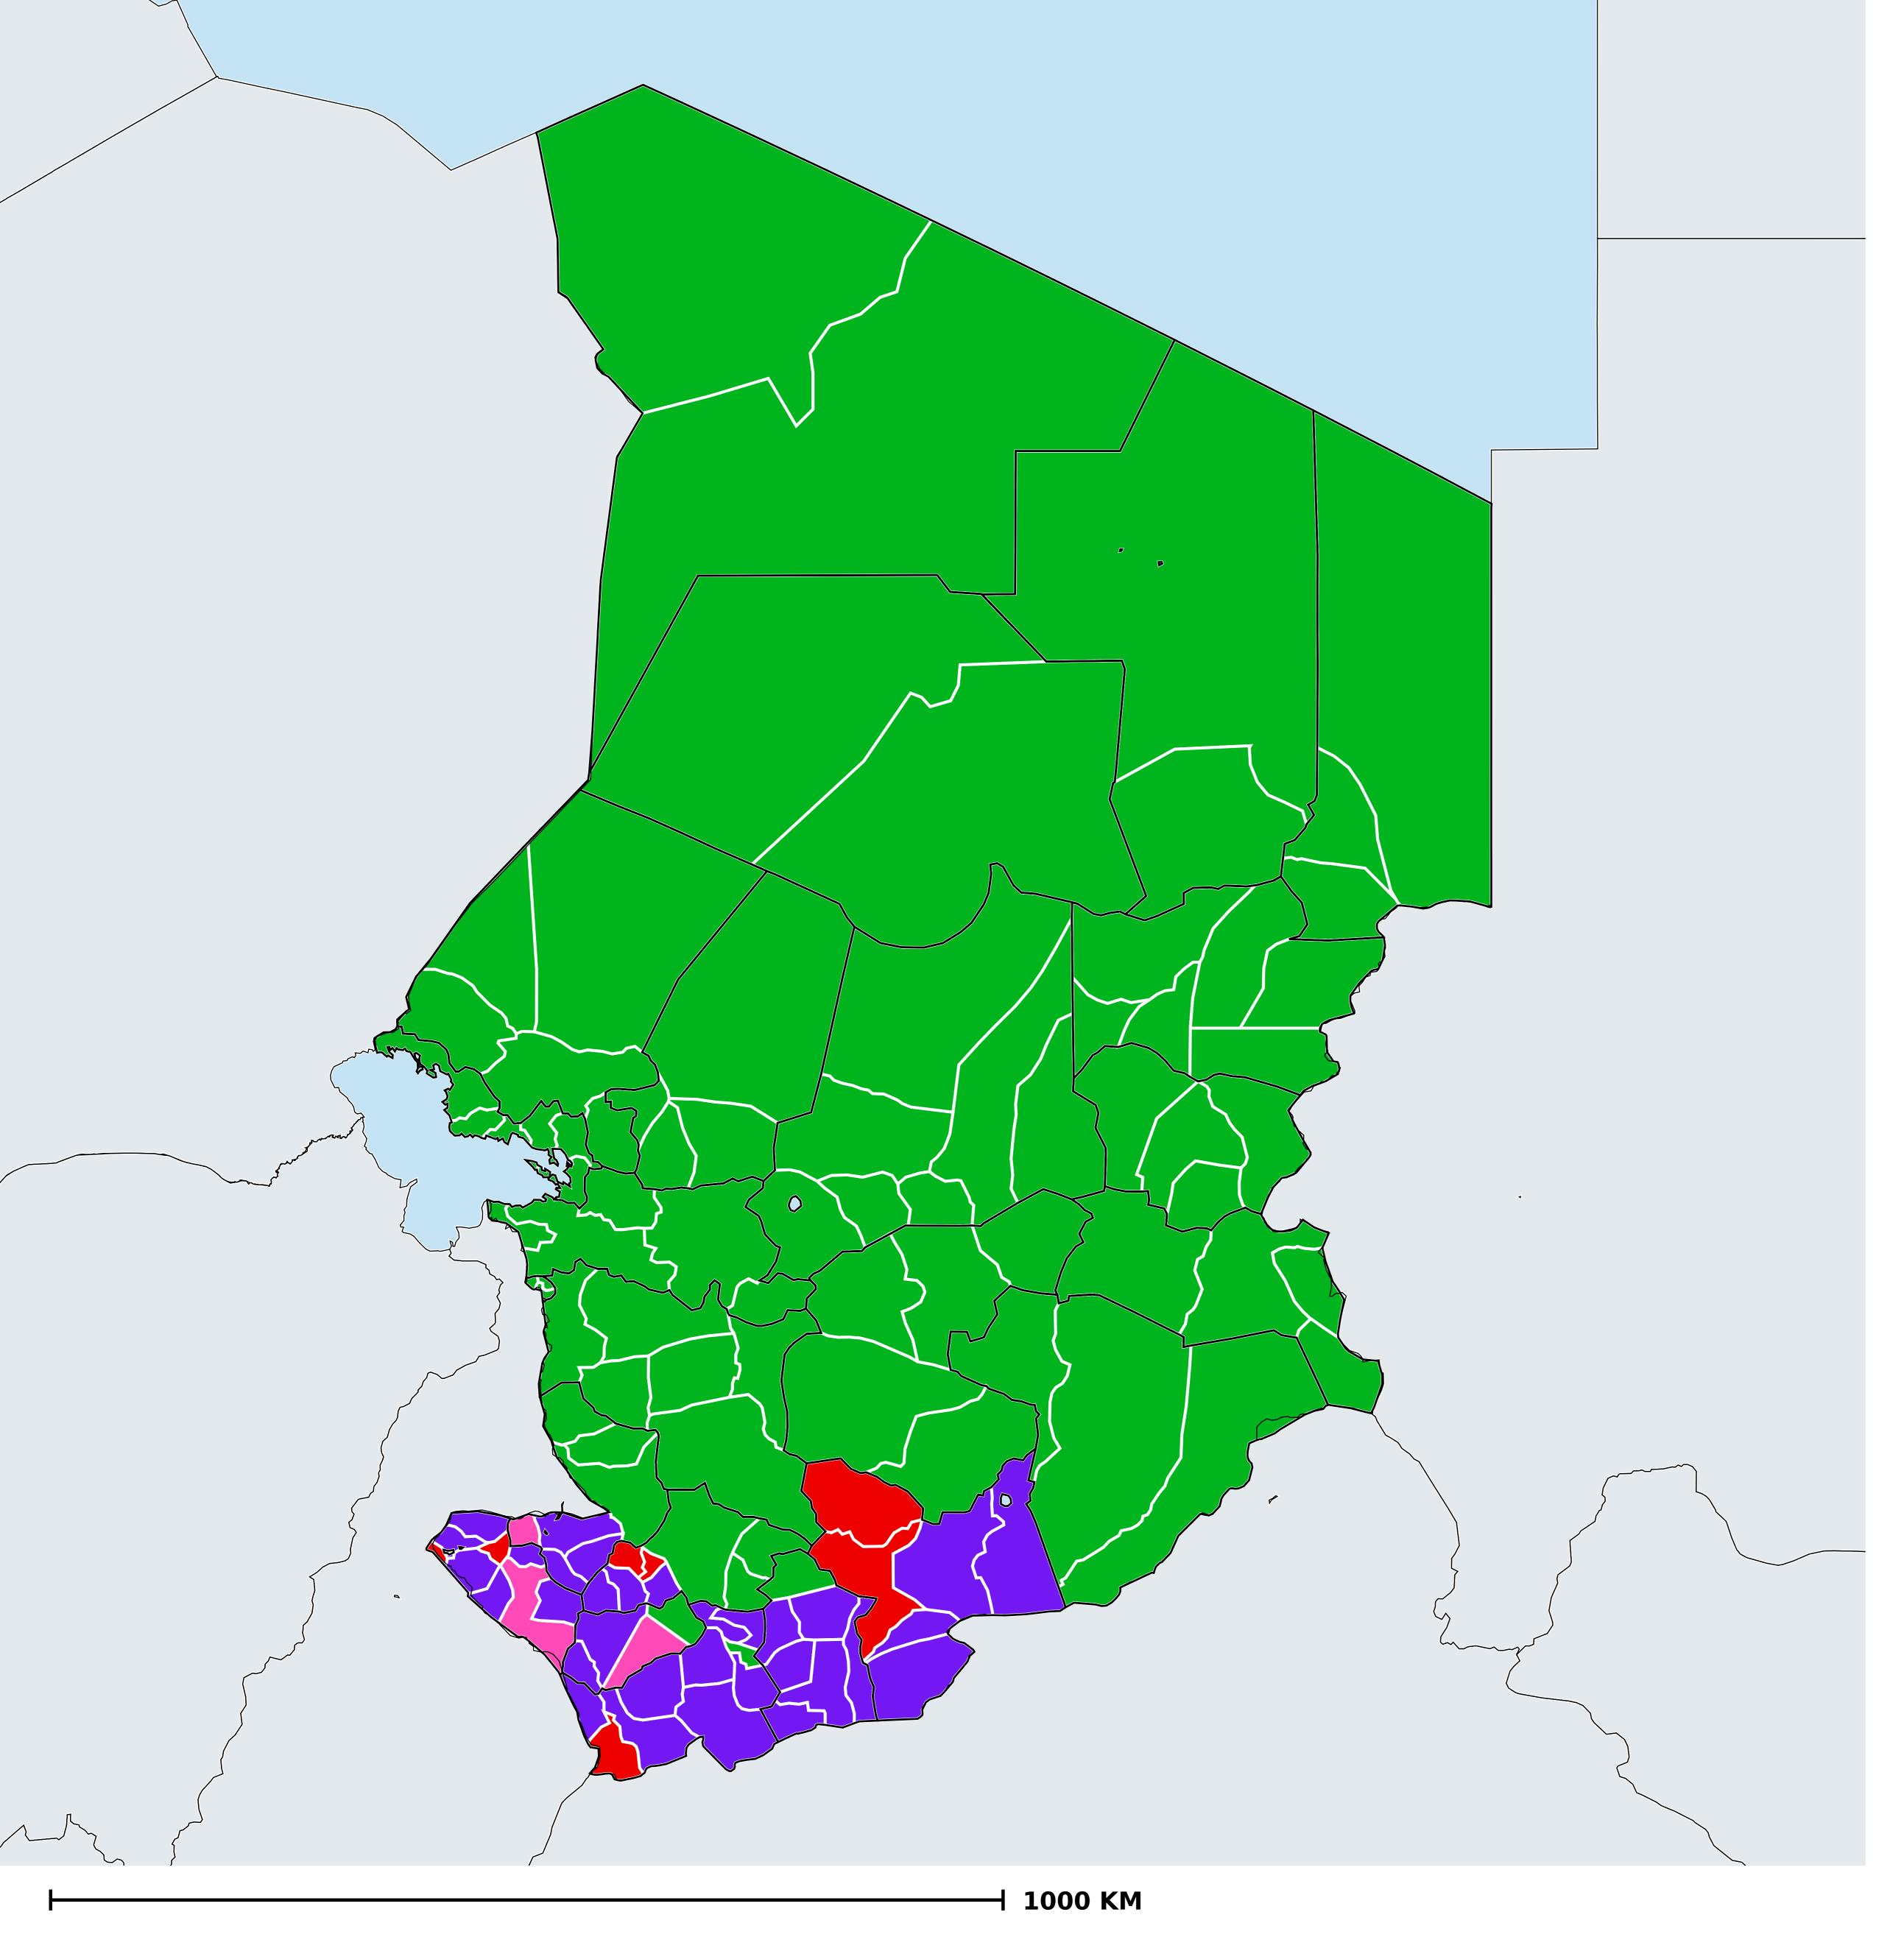

## Chad (2017)

## Therapeutic MDA/PC coverage of Onchocerciasis

Onchocerciasis > MDA/PC coverage > Therapeutic coverage

Unknown / consider Oncho Elimination mapping
Not suitable for Onchocerciasis

< 80% coverage</p>
≥80% coverage

Unknown / under LF MDA

MDA not delivered - Endemic

Under post-intervention surveillance

No data available

Boundaries, names and designations used here do not imply expression of WHO opinion concerning the legal status of any country, territory or area, or of its authorities, or concerning delimitation of frontiers or boundaries. Dotted / dashed lines represent approximate border lines for which there may not yet be full agreement.