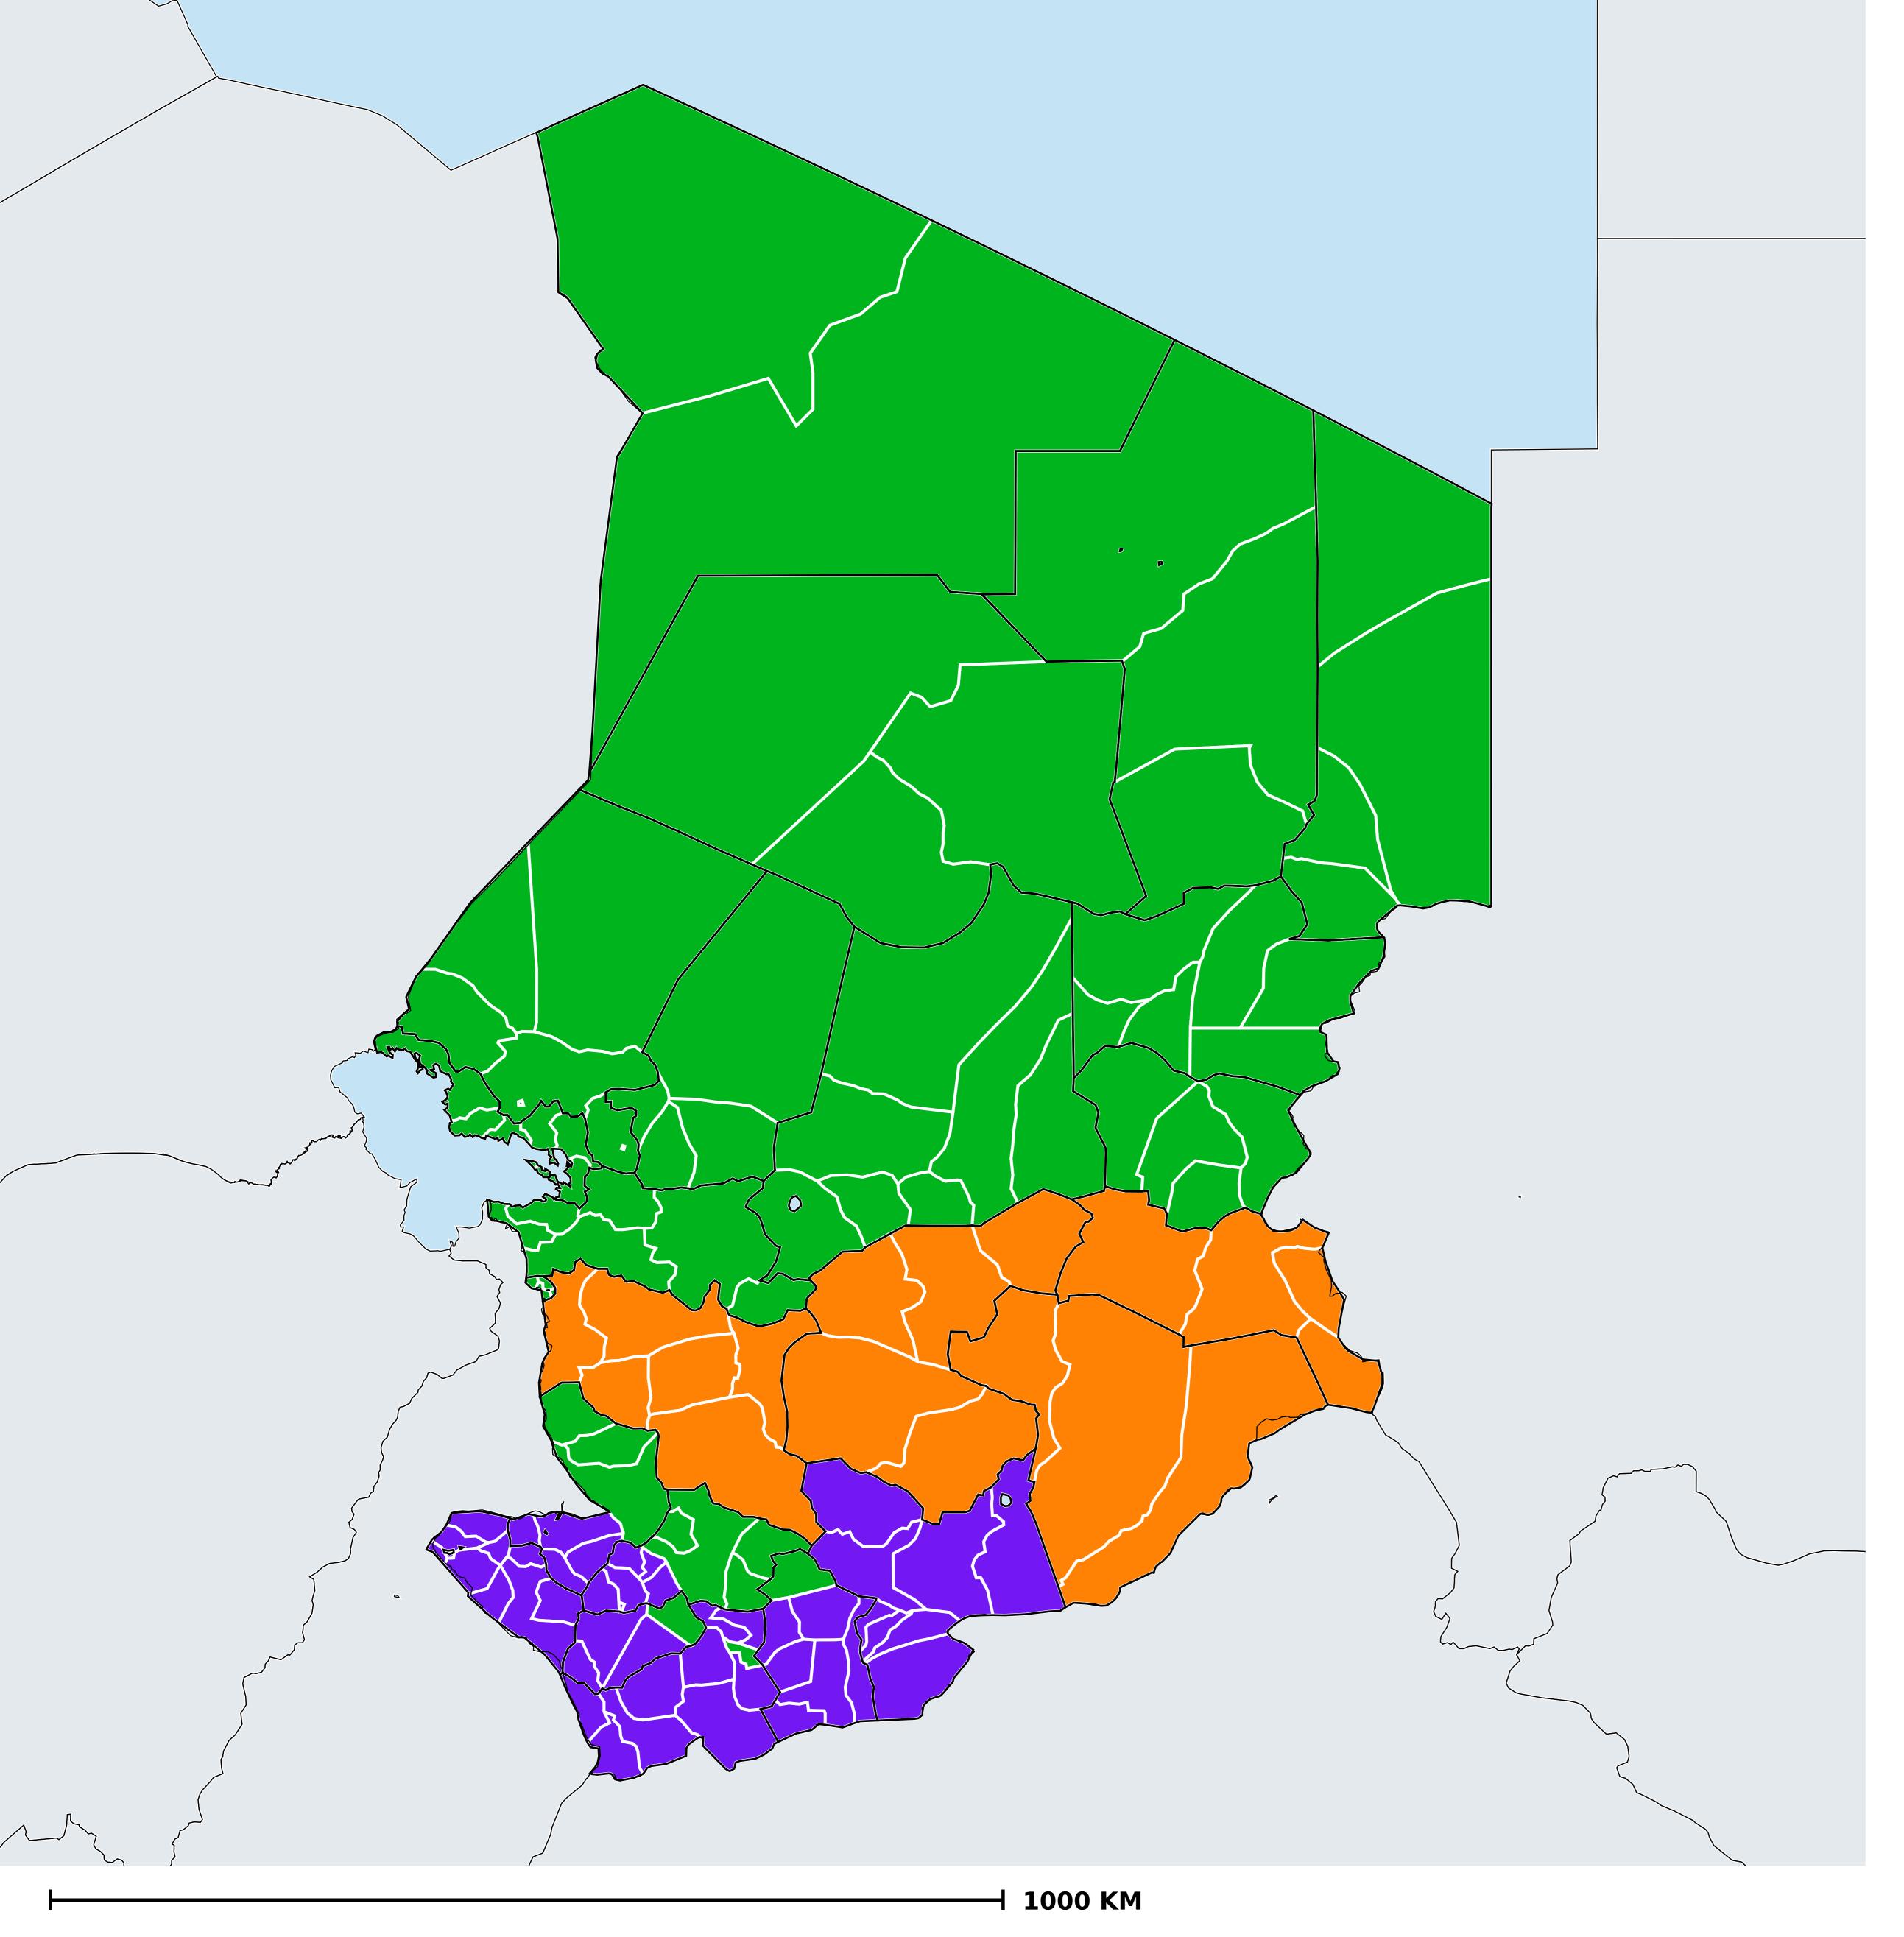

## Geographic MDA/PC coverage of Onchocerciasis

Onchocerciasis > MDA/PC coverage > Geographic coverage

Unknown / consider Oncho Elimination mapping
Not suitable for Onchocerciasis
Unknown (under LF MDA)
MDA delivered

MDA not delivered - under IA
Under post-intervention surveillance
No data available

MDA not delivered - Endemic

Boundaries, names and designations used here do not imply expression of WHO opinion concerning the legal status of any country, territory or area, or of its authorities, or concerning delimitation of frontiers or boundaries. Dotted / dashed lines represent approximate border lines for which there may not yet be full agreement.