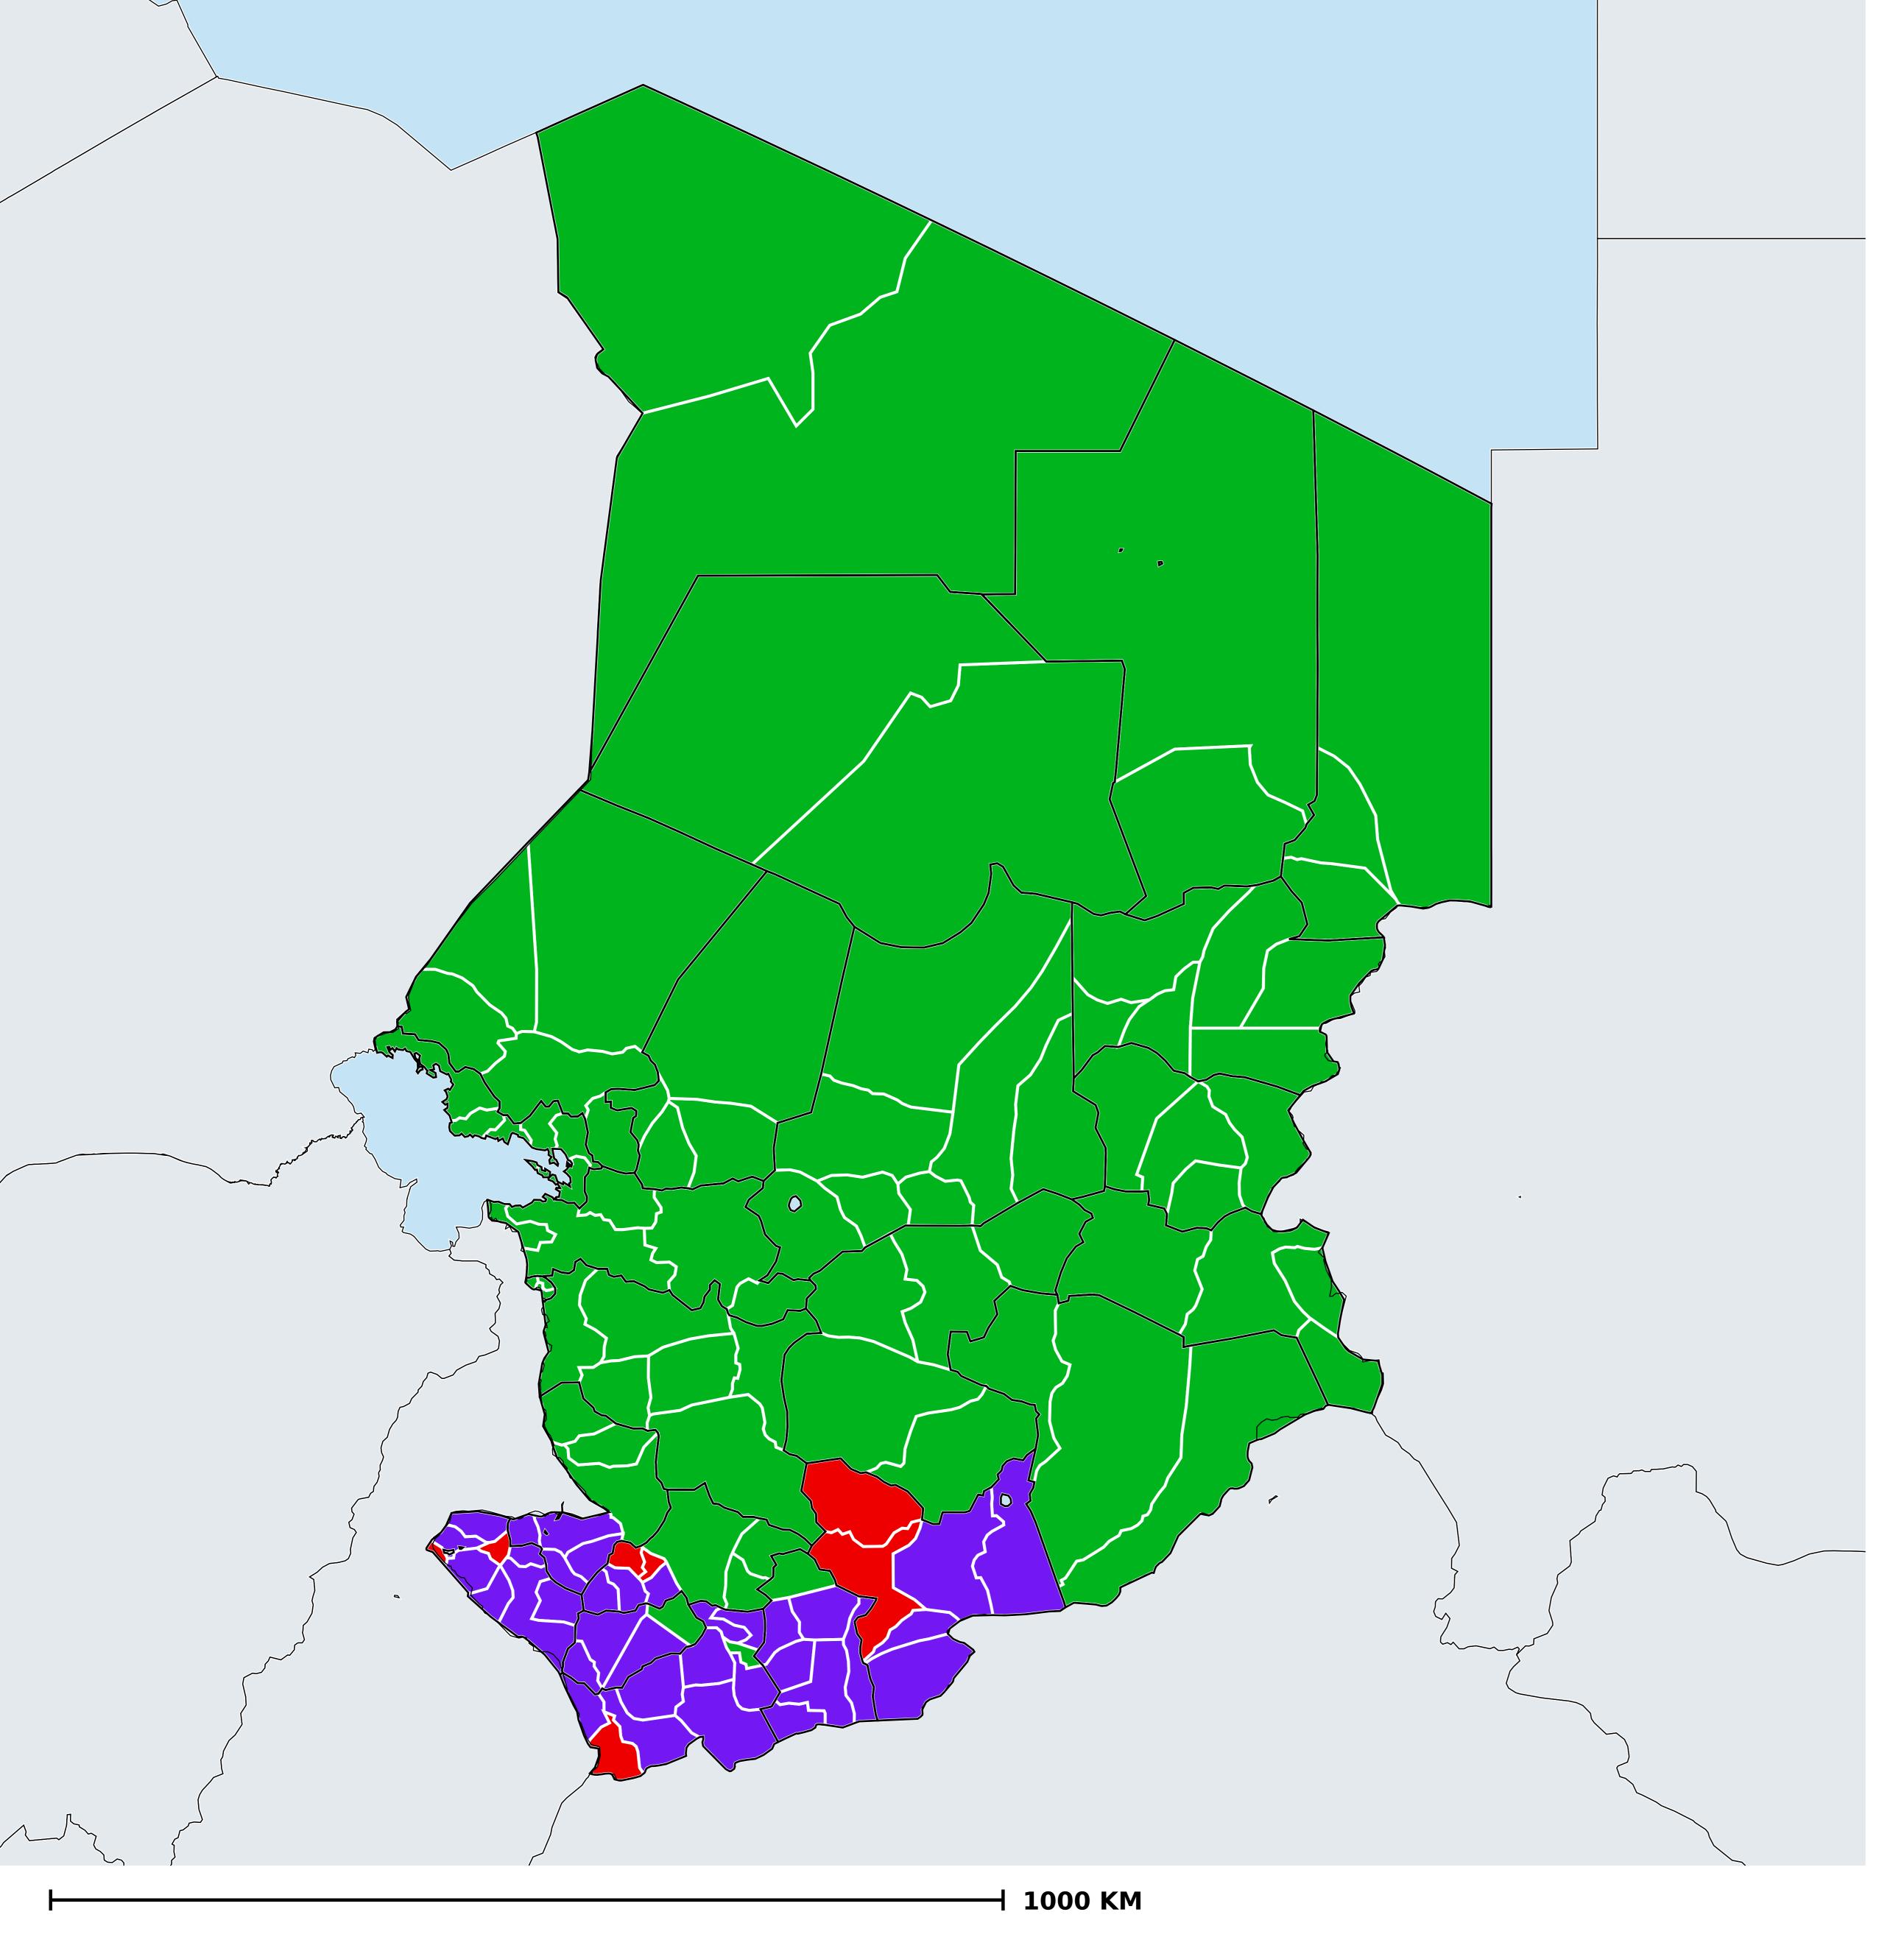

## Geographic MDA/PC coverage of Onchocerciasis

Onchocerciasis > MDA/PC coverage > Geographic coverage

Unknown / consider Oncho Elimination mapping
Not suitable for Onchocerciasis

Unknown (under LF MDA)

MDA delivered

MDA not delivered - Endemic

Under post-intervention surveillance

No data available

Boundaries, names and designations used here do not imply expression of WHO opinion concerning the legal status of any country, territory or area, or of its authorities, or concerning delimitation of frontiers or boundaries. Dotted / dashed lines represent approximate border lines for which there may not yet be full agreement.

## **Data Source:**

Data provided by health ministries to ESPEN through WHO reporting processes. All reasonable precautions have been taken to verify this information

Copyright 2023 WHO. All rights reserved. Generated 18 September 2023