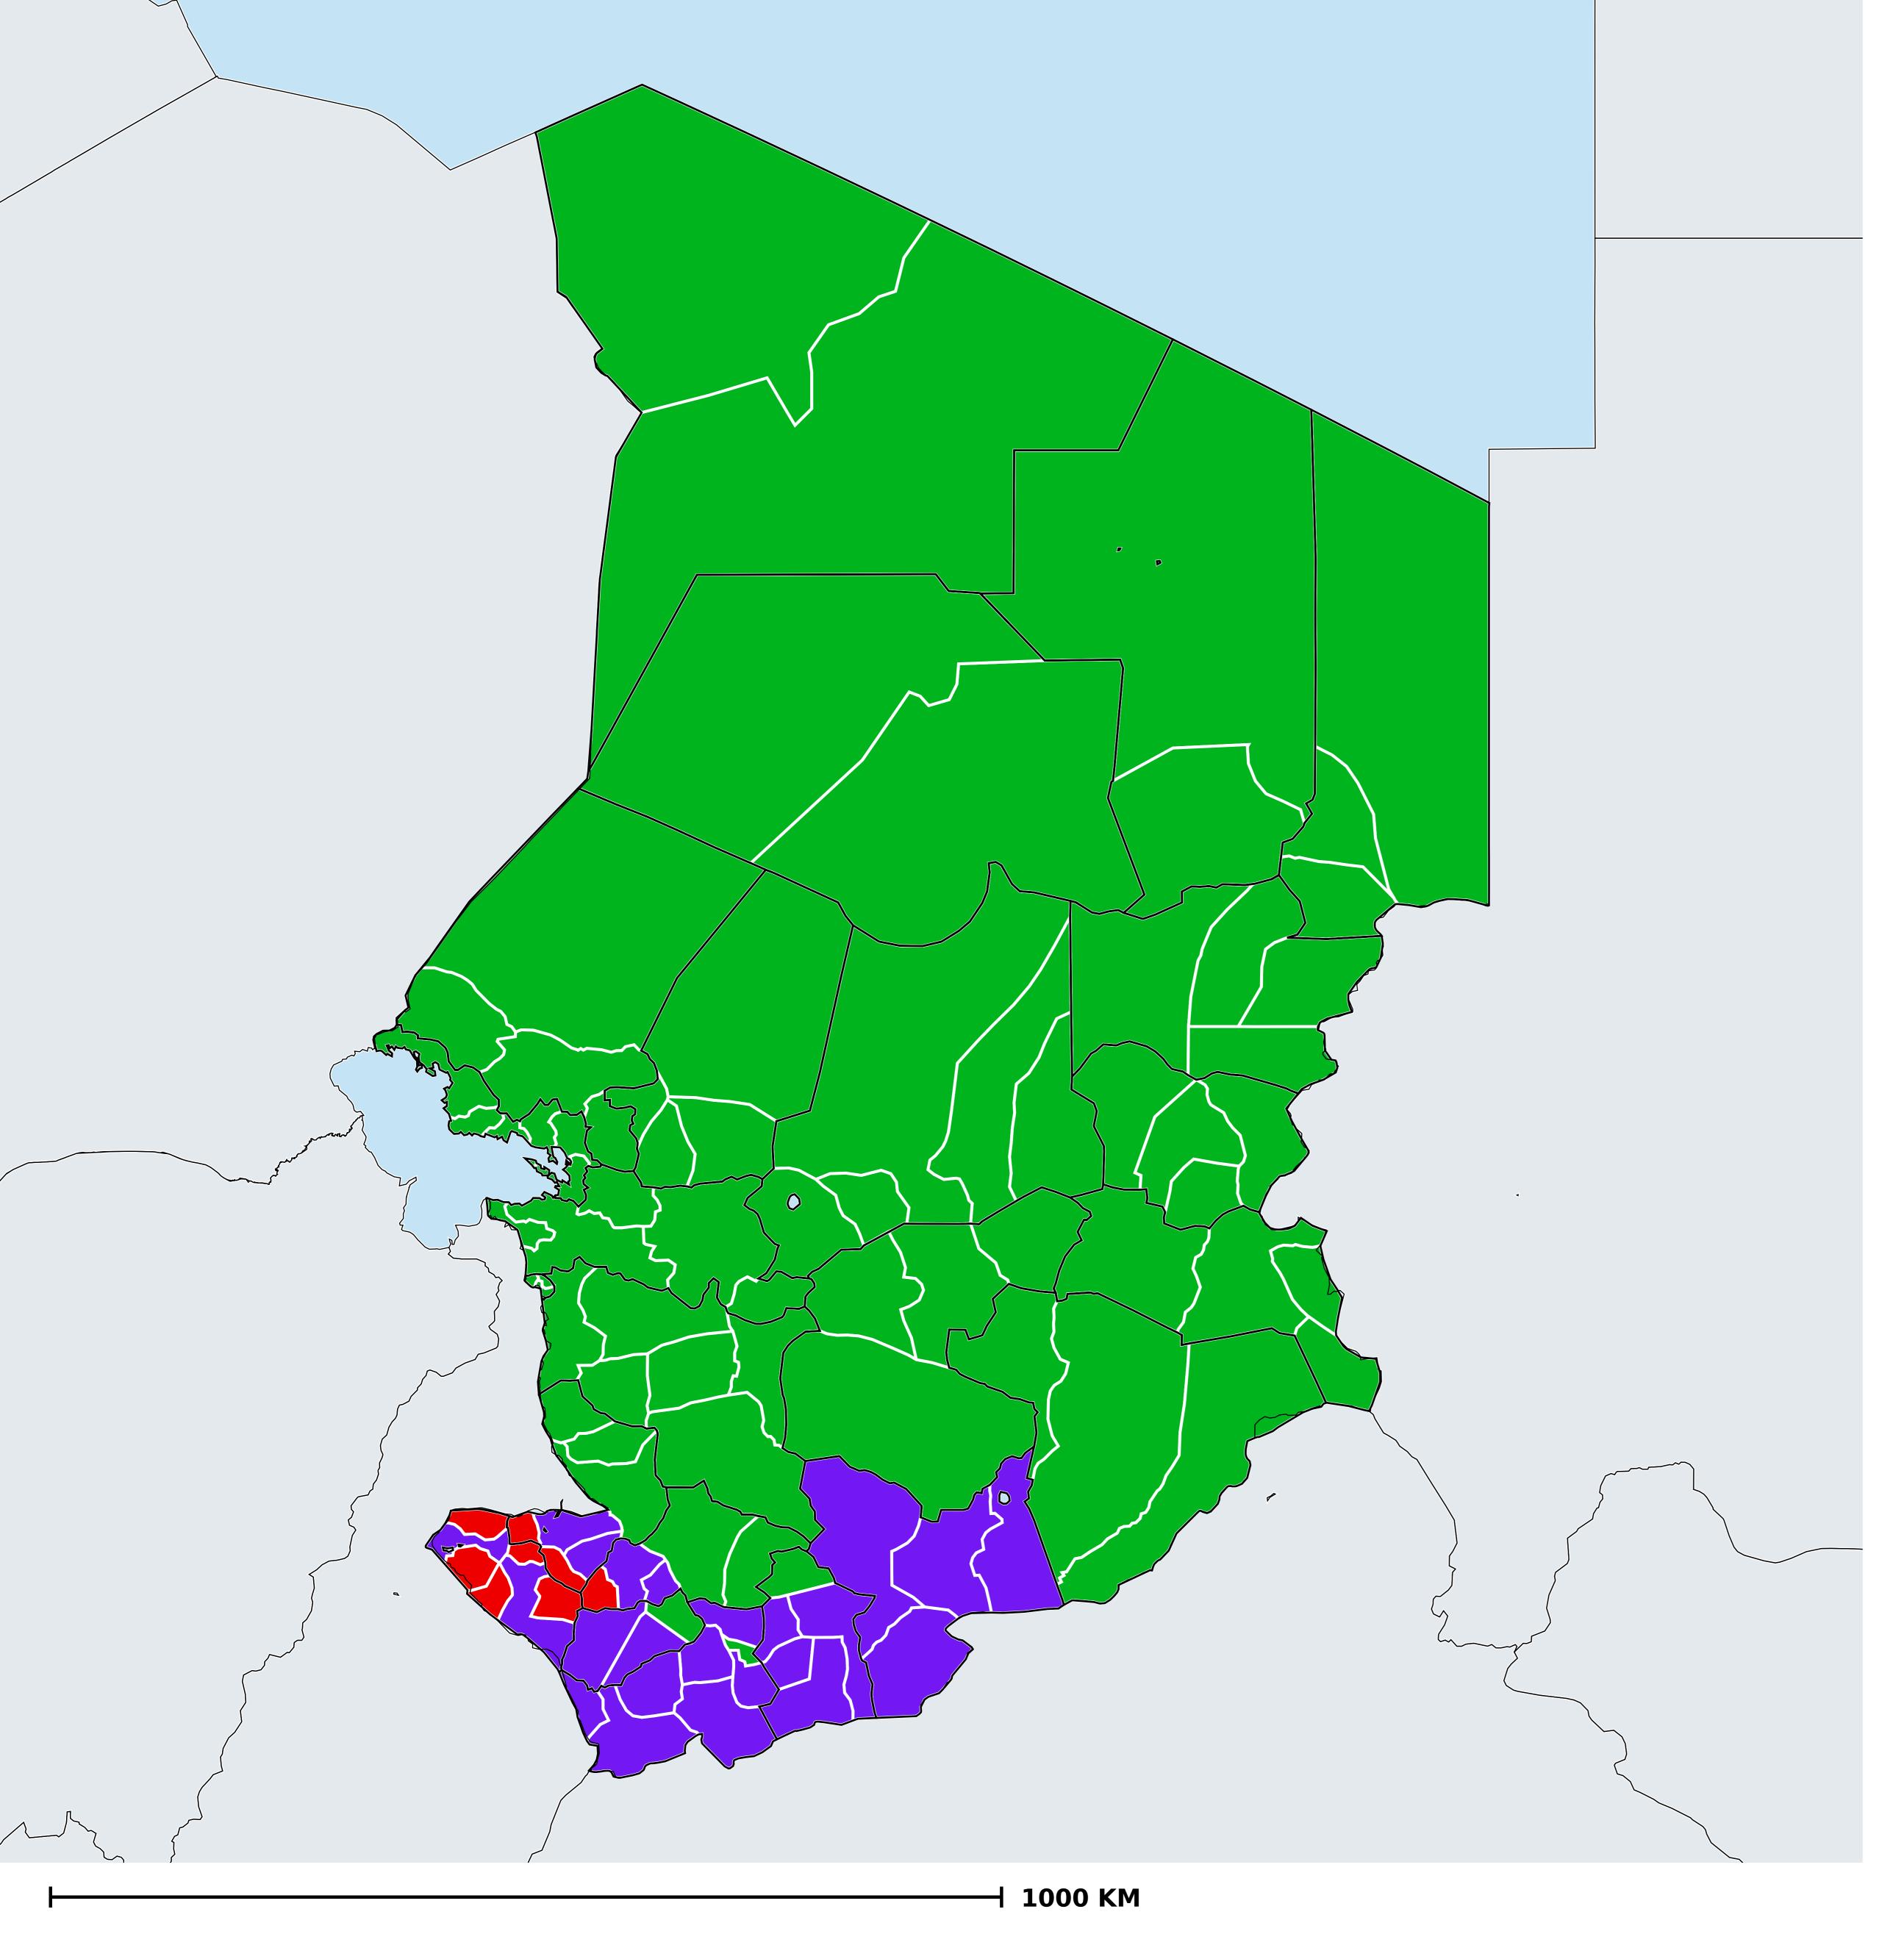

## Geographic MDA/PC coverage of Onchocerciasis

Onchocerciasis > MDA/PC coverage > Geographic coverage

Unknown / consider Oncho Elimination mapping

Not suitable for Onchocerciasis

Unknown (under LF MDA)

MDA delivered

MDA not delivered - Endemic

Under post-intervention surveillance

No data available

Boundaries, names and designations used here do not imply expression of WHO opinion concerning the legal status of any country, territory or area, or of its authorities, or concerning delimitation of frontiers or boundaries. Dotted / dashed lines represent approximate border lines for which there may not yet be full agreement.

## **Data Source:**

Data provided by health ministries to ESPEN through WHO reporting processes. All reasonable precautions have been taken to verify this information

Copyright 2023 WHO. All rights reserved. Generated 18 September 2023