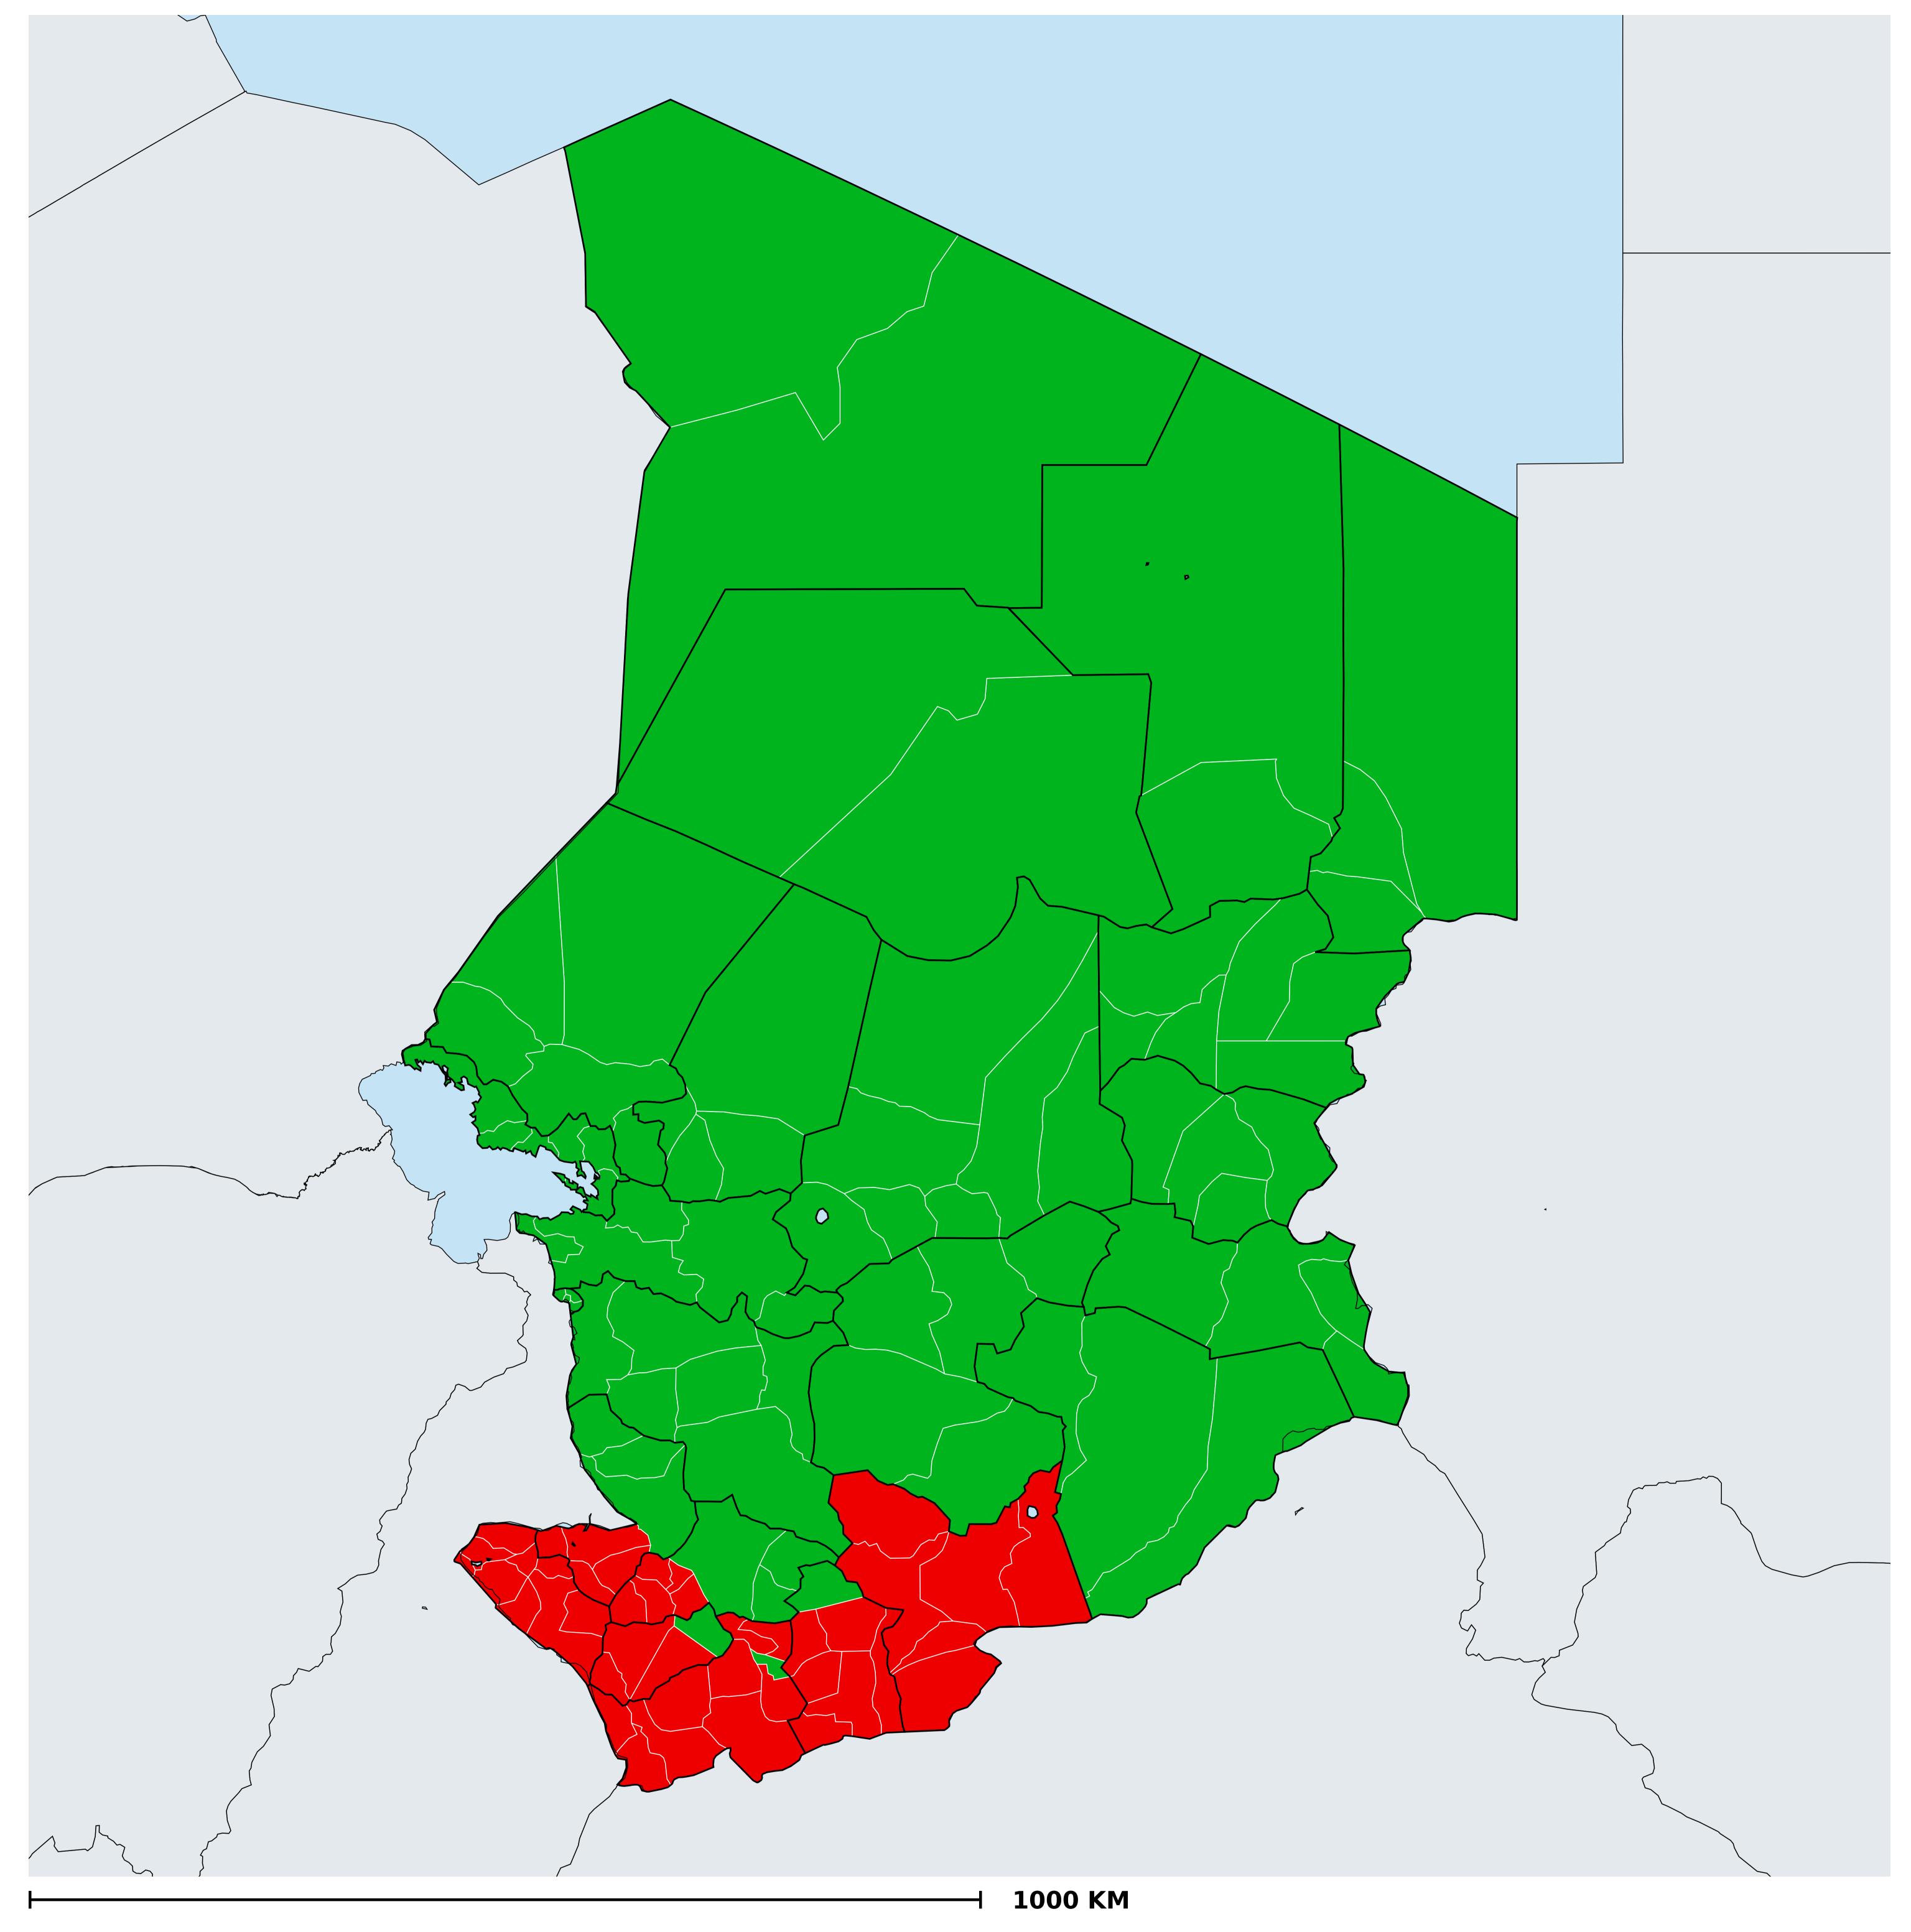

## Status of Onchocerciasis Elimination

Boundaries, names and designations used here do not imply expression of WHO opinion concerning the legal status of any country, territory or area, or of its authorities, or concerning delimitation of frontiers or boundaries. Dotted / dashed lines represent approximate border lines for which there may not yet be full agreement.

## Onchocerciasis > Endemicity

Not suitable for Onchocerciasis

Endemic (requiring MDA)

Unknown (under LF MDA)

Under post-intervention surveillance

Unknown (consider Oncho Elimination Mapping)

No data available