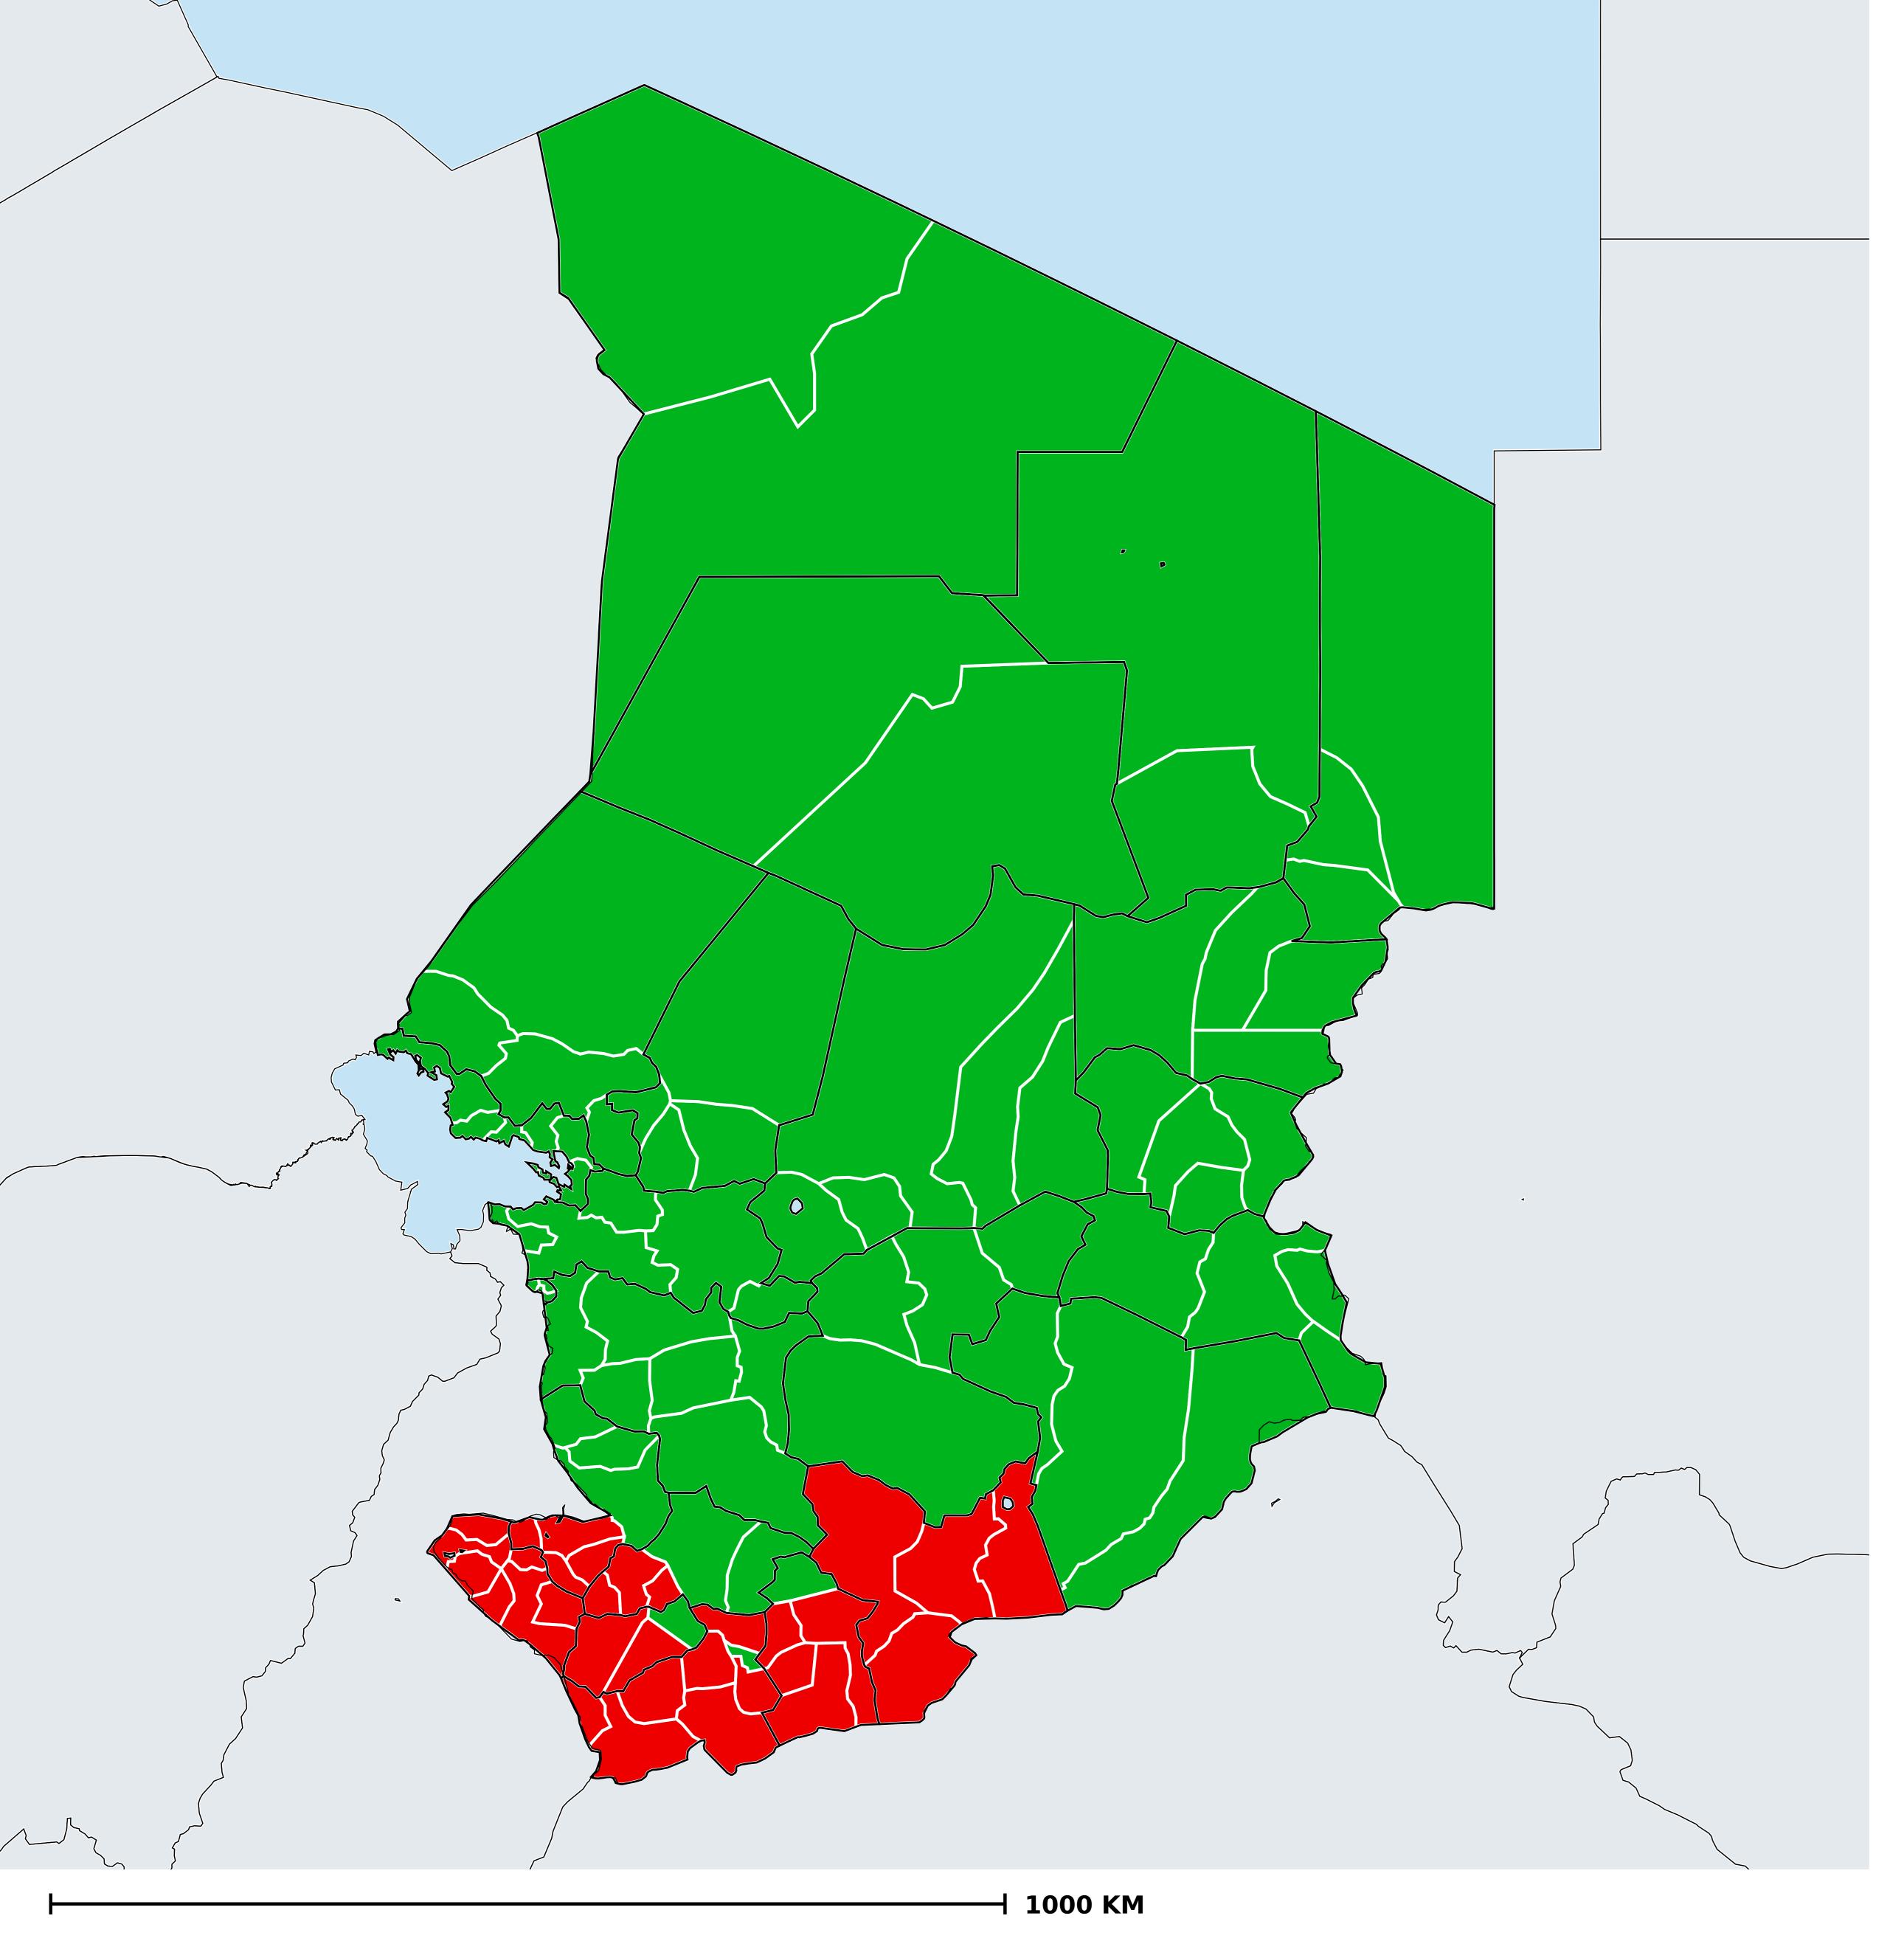

## Onchocerciasis > Endemicity

No data available

Not suitable for Onchocerciasis
Endemic (requiring MDA)
Unknown (under LF MDA)
Under post-intervention surveillance
Unknown (consider Oncho Elimination Mapping)

Boundaries, names and designations used here do not imply expression of WHO opinion concerning the legal status of any country, territory or area, or of its authorities, or concerning delimitation of frontiers or boundaries. Dotted / dashed lines represent approximate border lines for which there may not yet be full agreement.