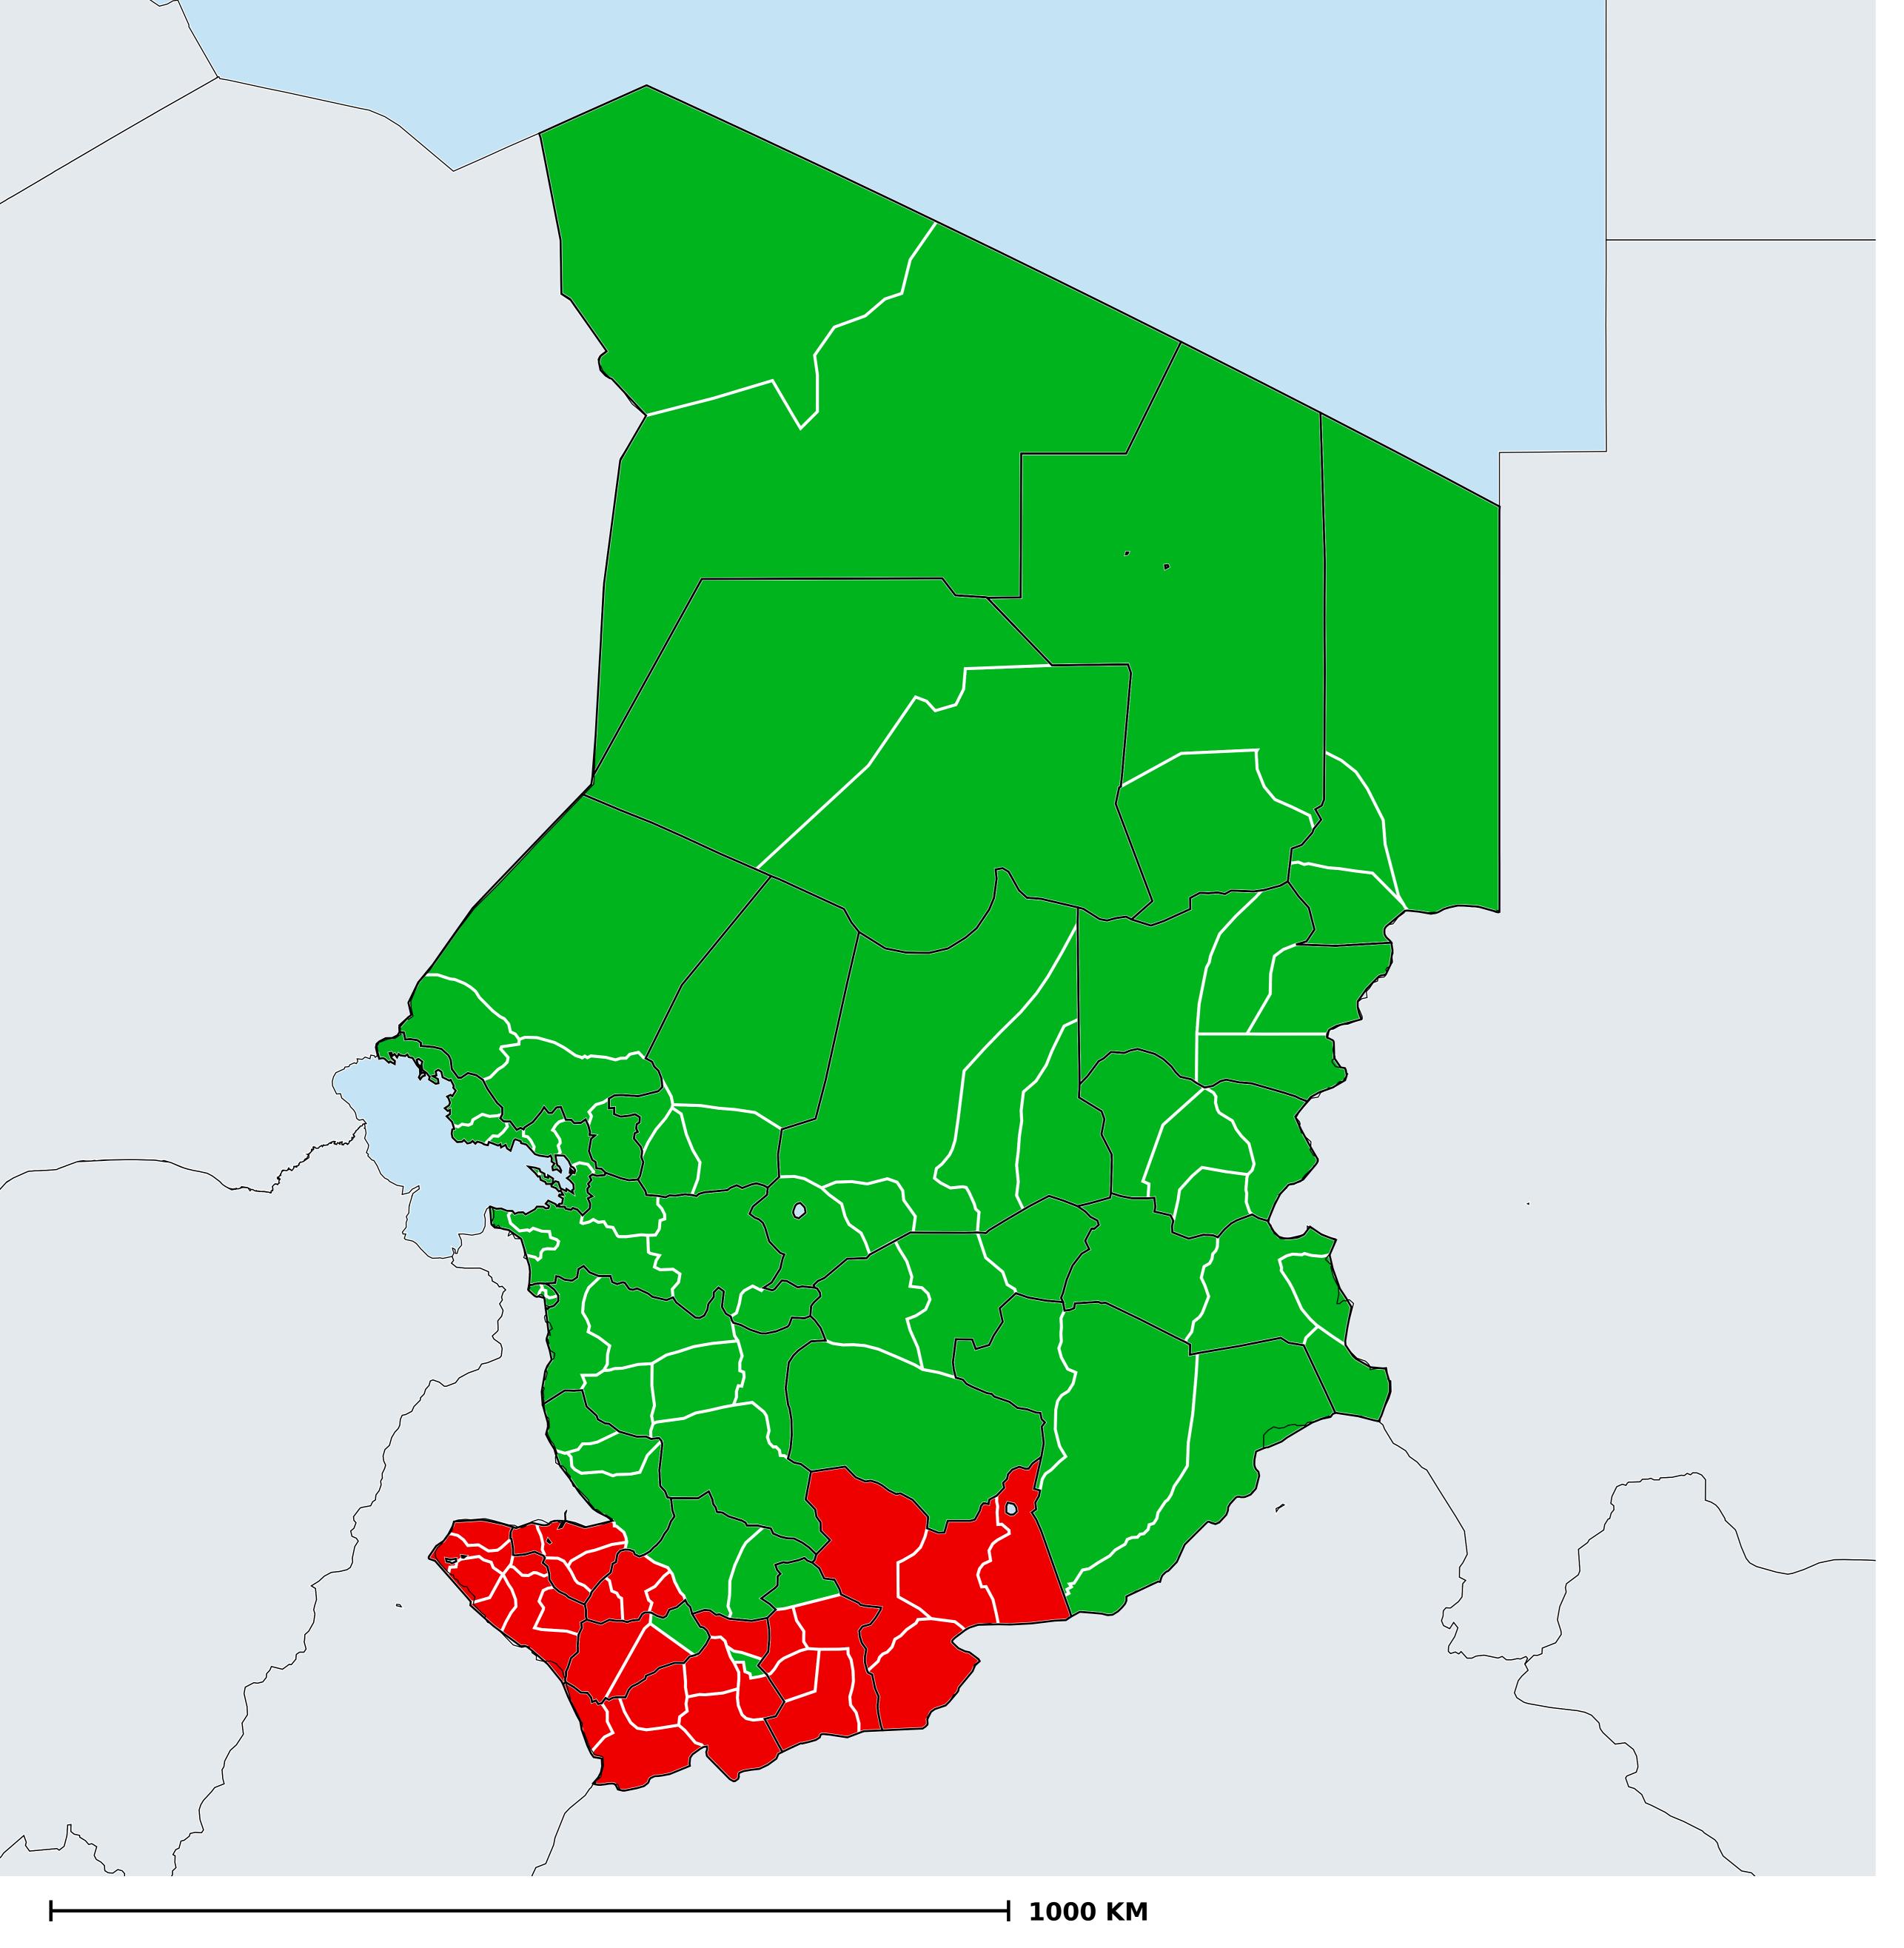

## Onchocerciasis > Endemicity

Not suitable for Onchocerciasis
Endemic (requiring MDA)
Unknown (under LF MDA)

Under post-intervention surveillance

Unknown (consider Oncho Elimination Mapping)

No data available

Boundaries, names and designations used here do not imply expression of WHO opinion concerning the legal status of any country, territory or area, or of its authorities, or concerning delimitation of frontiers or boundaries. Dotted / dashed lines represent approximate border lines for which there may not yet be full agreement.

## **Data Source:**

Data provided by health ministries to ESPEN through WHO reporting processes. All reasonable precautions have been taken to verify this information

Copyright 2023 WHO. All rights reserved. Generated 18 September 2023