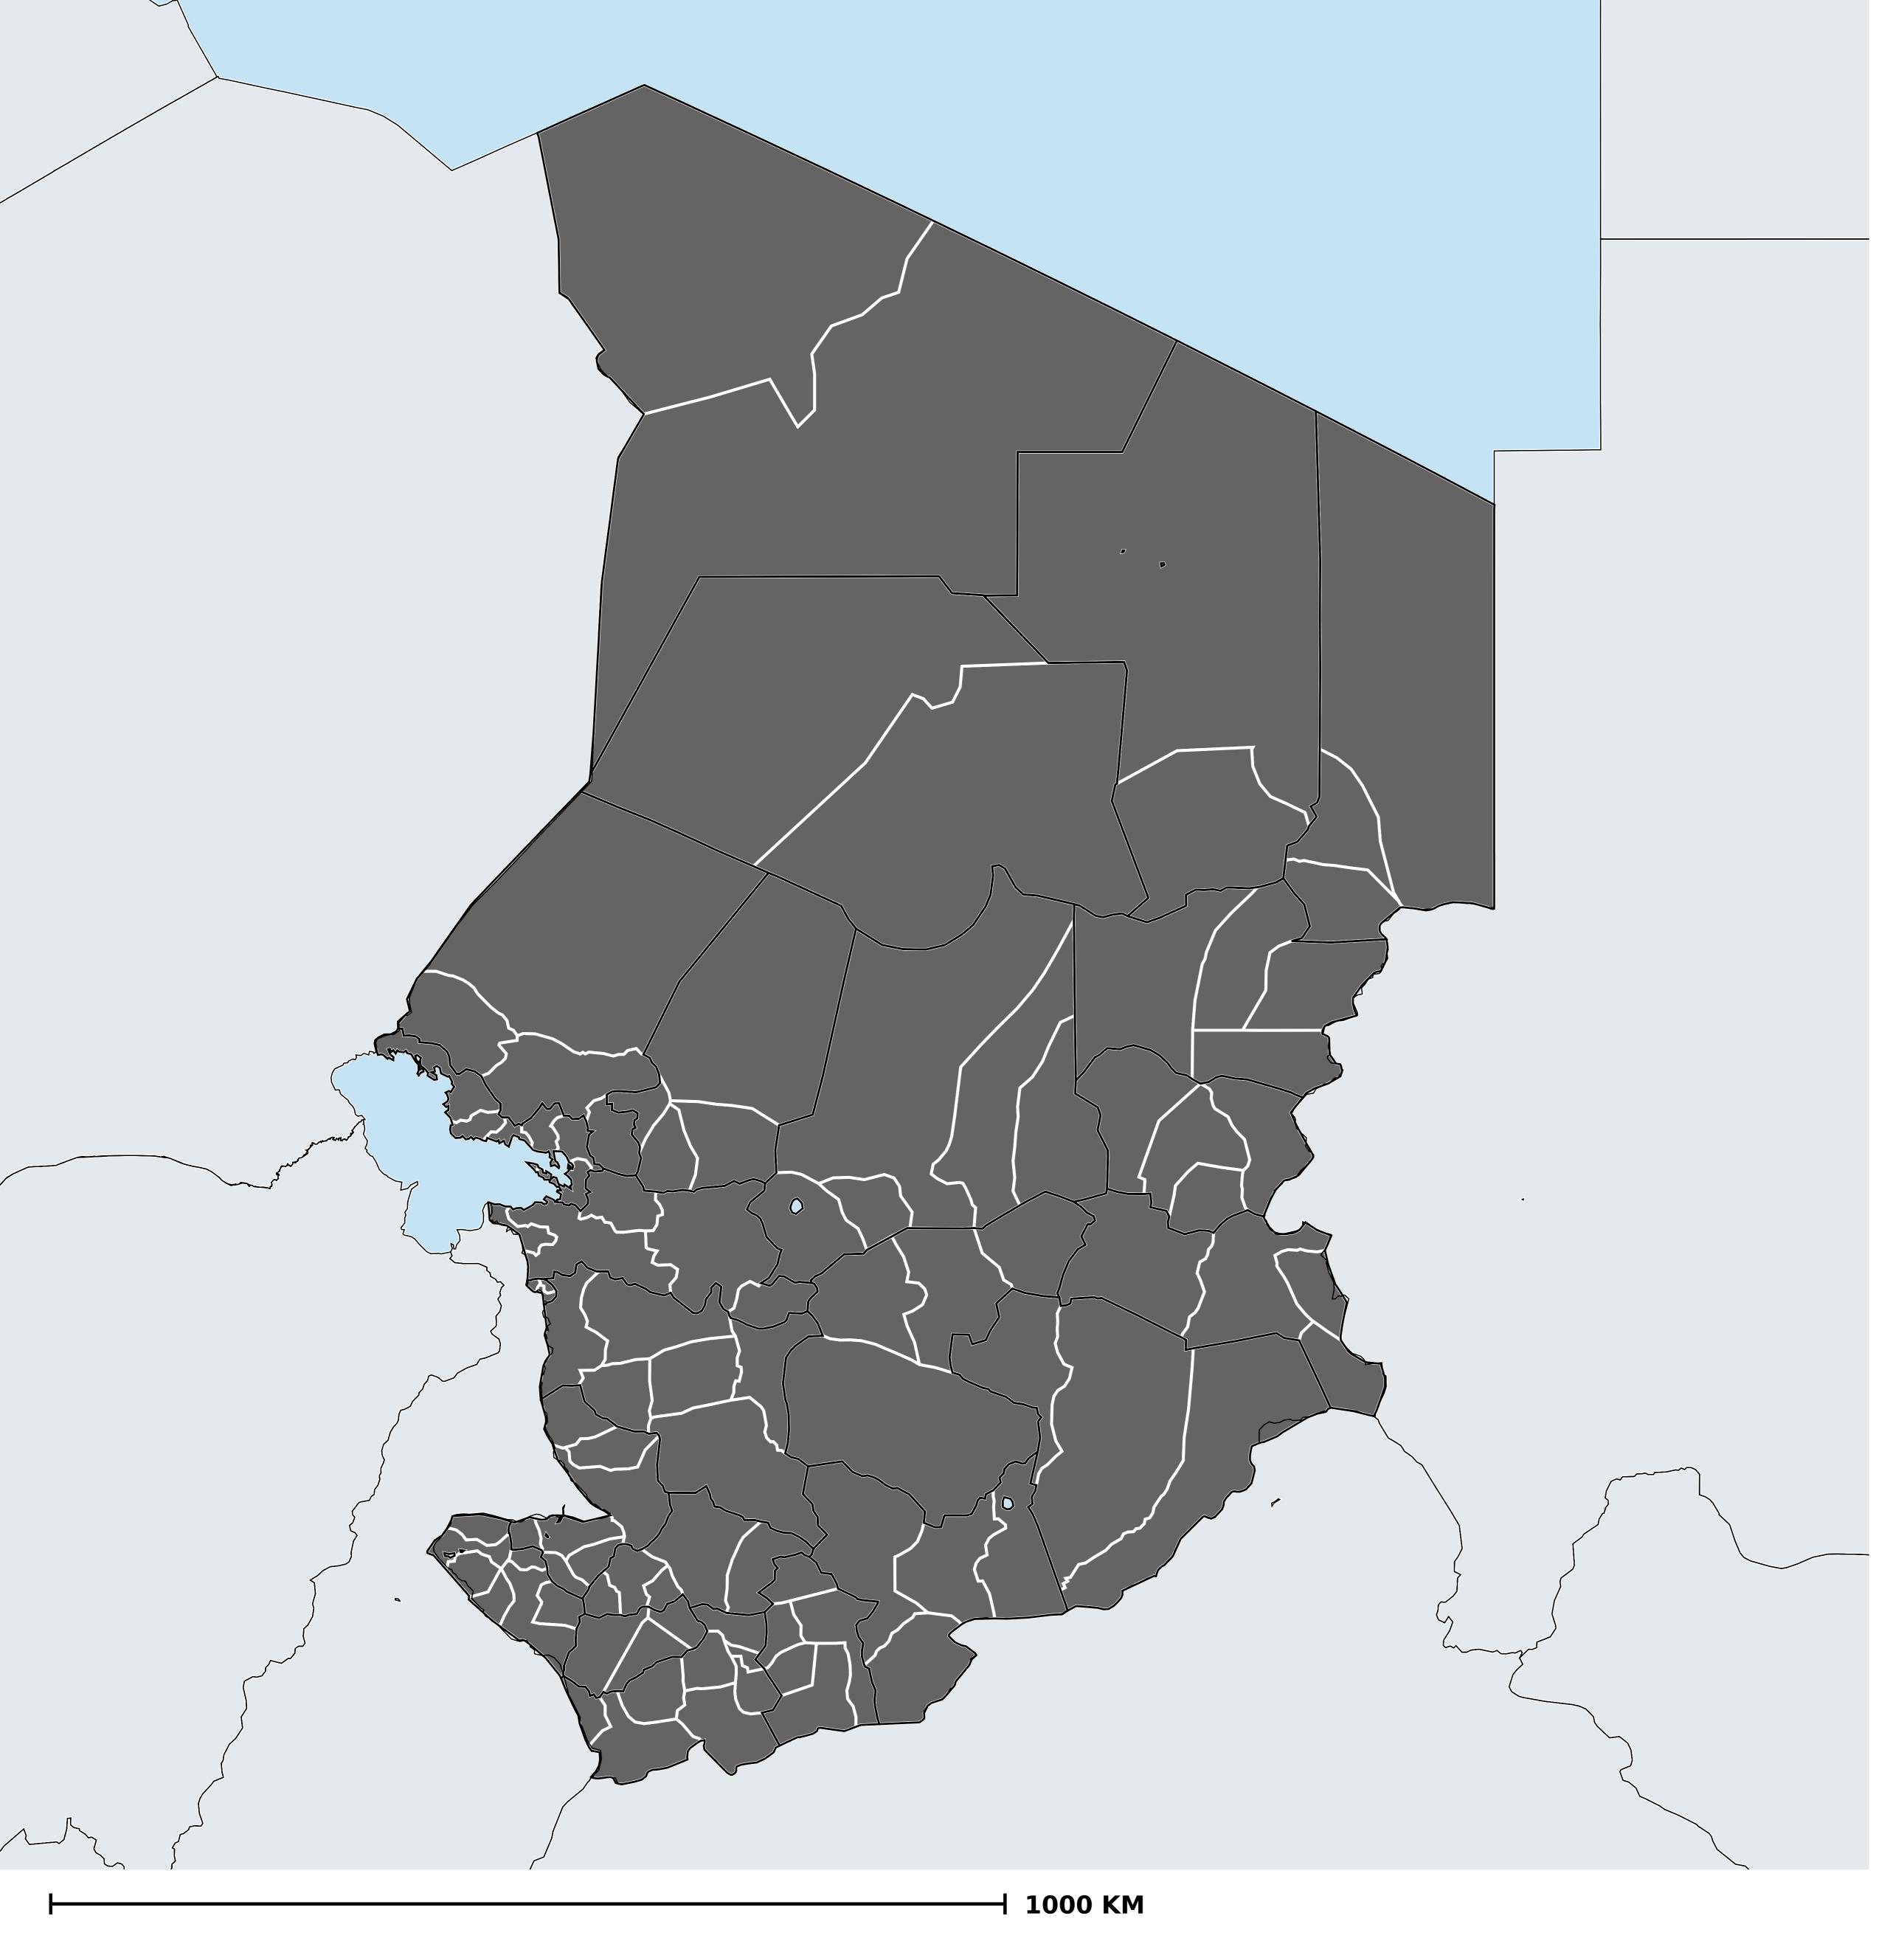

## Chad (2013)

## Status of Onchocerciasis Elimination

## Onchocerciasis > Endemicity

Not suitable for Onchocerciasis

Endemic (requiring MDA)

Unknown (under LF MDA)

Under post-intervention surveillance

Unknown (consider Oncho Elimination Mapping)

No data available

Boundaries, names and designations used here do not imply expression of WHO opinion concerning the legal status of any country, territory or area, or of its authorities, or concerning delimitation of frontiers or boundaries. Dotted / dashed lines represent approximate border lines for which there may not yet be full agreement.

## **Data Source:**

Data provided by health ministries to ESPEN through WHO reporting processes. All reasonable precautions have been taken to verify this information

Copyright 2023 WHO. All rights reserved. Generated 18 September 2023