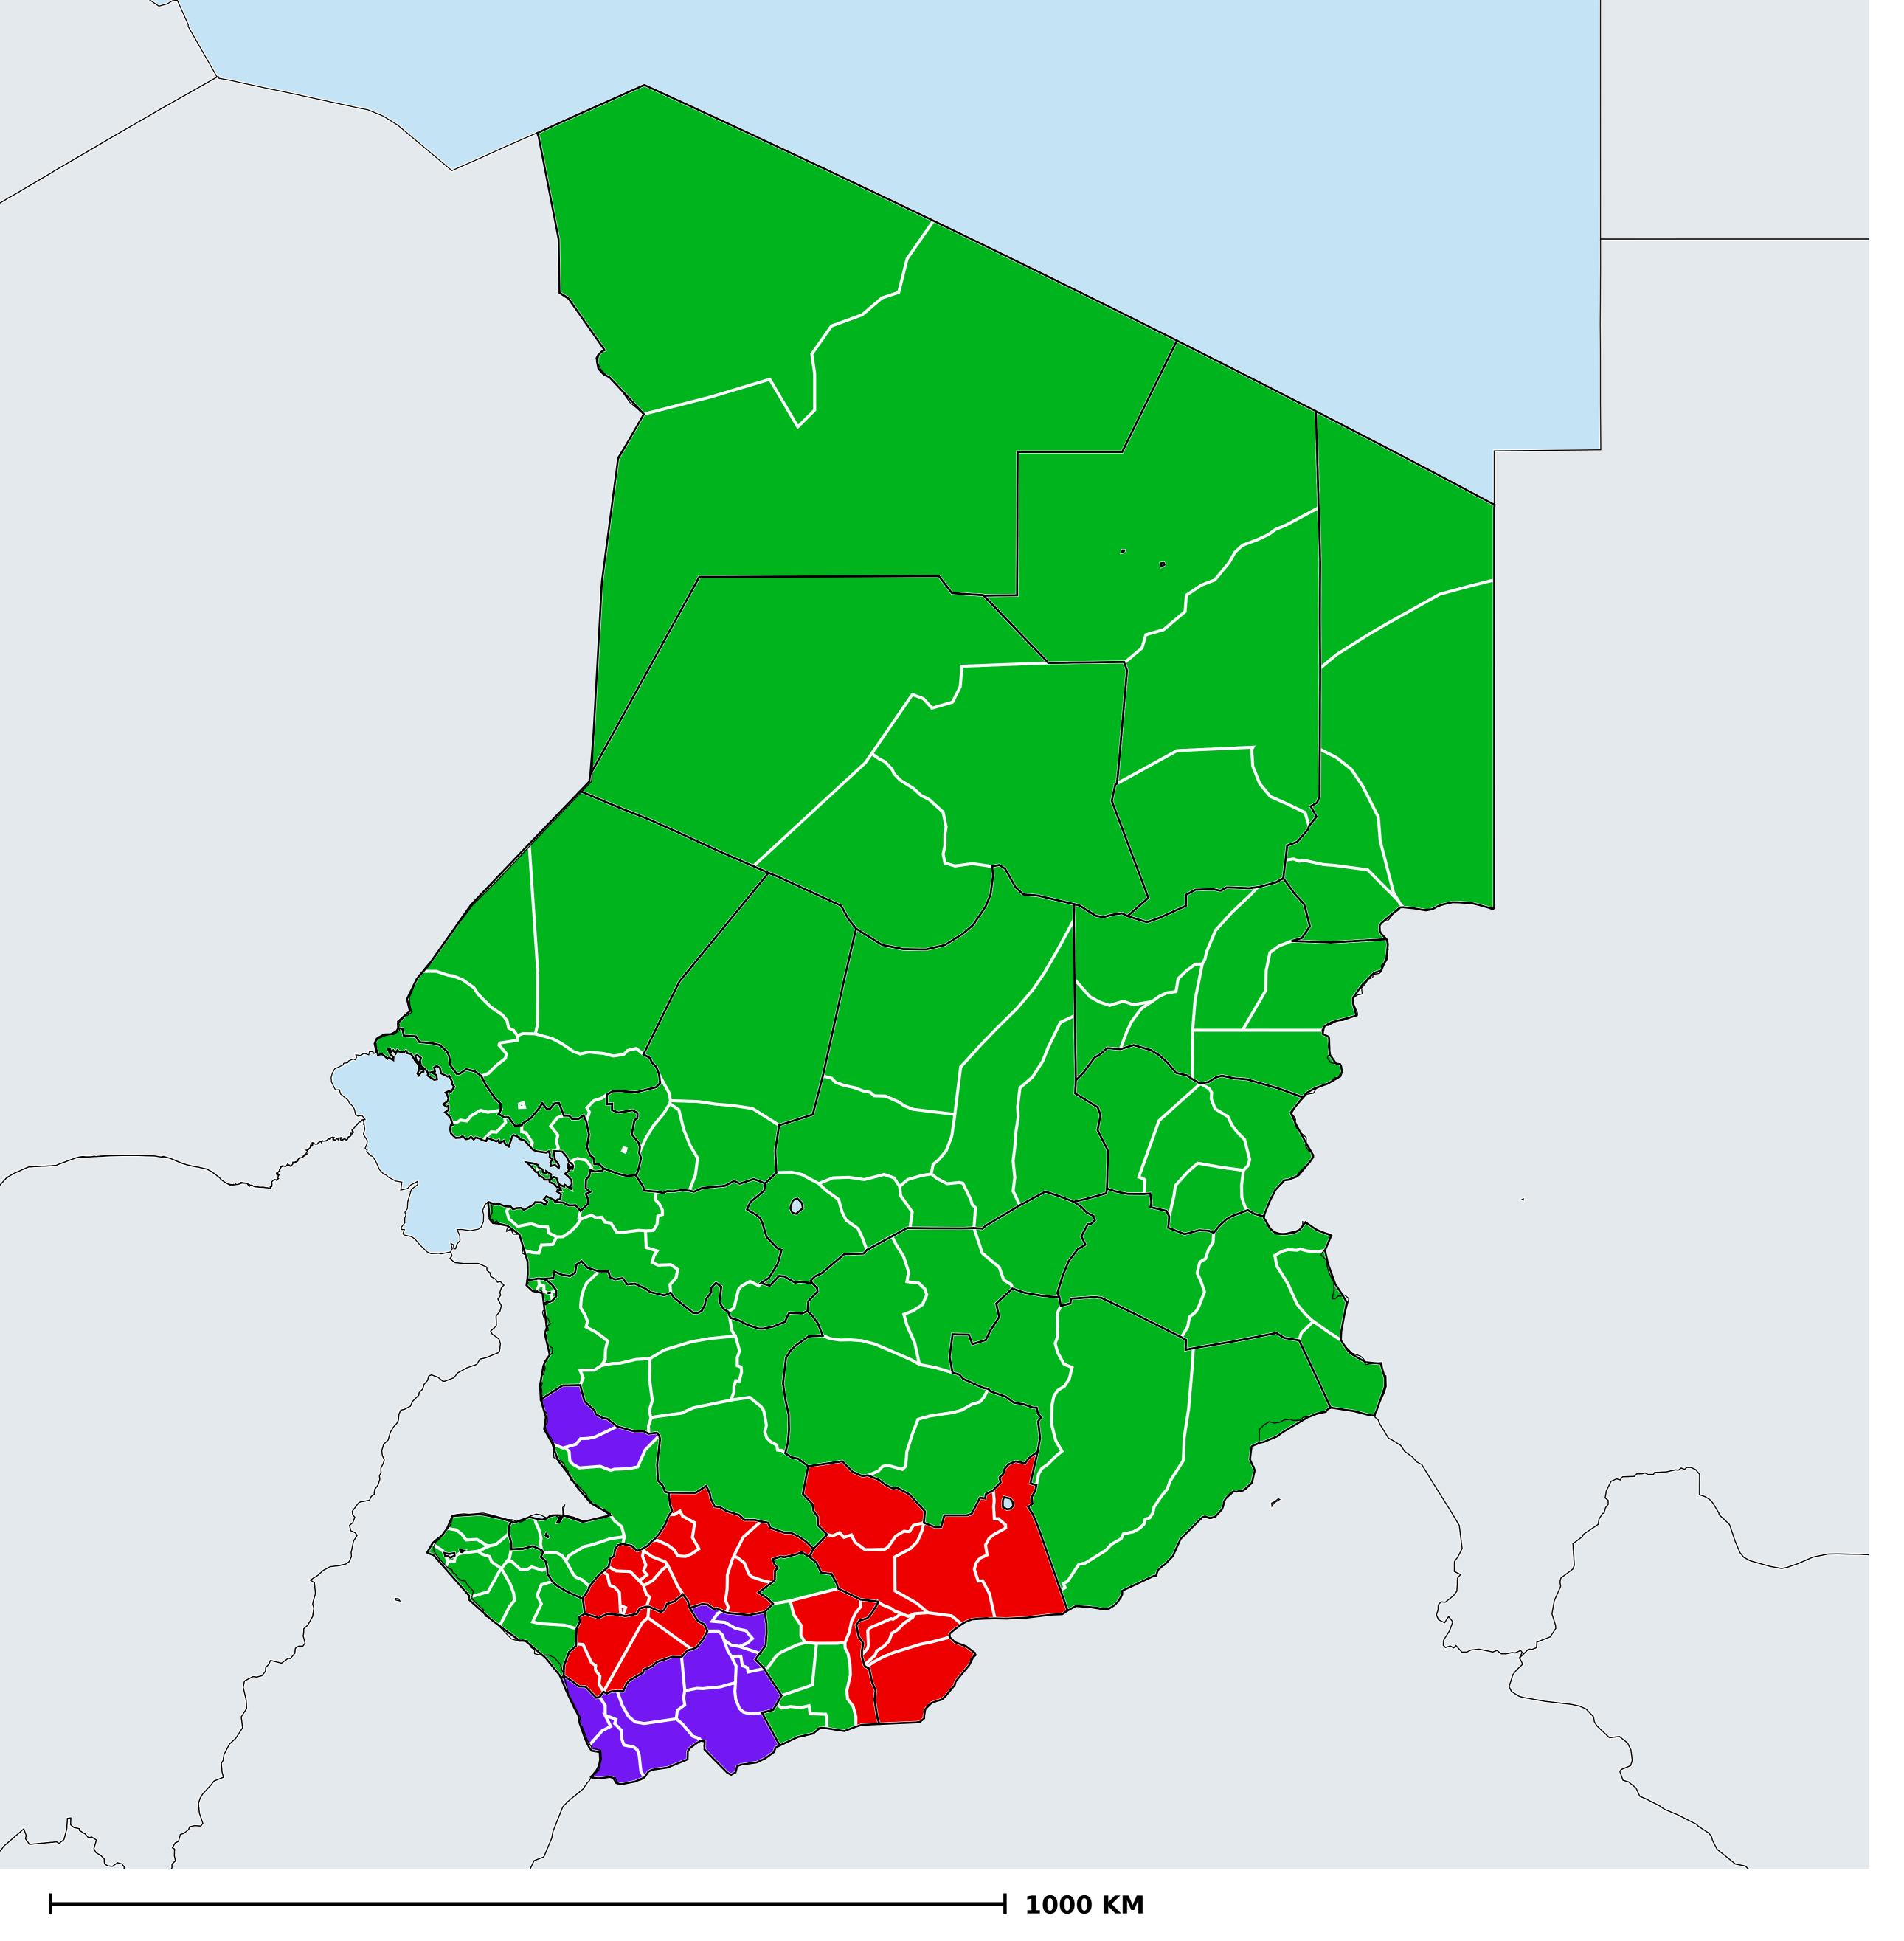

## Therapeutic MDA/PC coverage of Lymphatic filariasis

Lymphatic filariasis > MDA/PC coverage > Therapeutic coverage

Non-endemic
Endemicity unknown
MDA not delivered - Endemic
MDA not delivered - under IA
< 65% coverage</li>
≥65% coverage
Under post-intervention surveillance
No data available

Boundaries, names and designations used here do not imply expression of WHO opinion concerning the legal status of any country, territory or area, or of its authorities, or concerning delimitation of frontiers or boundaries. Dotted / dashed lines represent approximate border lines for which there may not yet be full agreement.

## **Data Source:**

Data provided by health ministries to ESPEN through WHO reporting processes. All reasonable precautions have been taken to verify this information

Copyright 2024 WHO. All rights reserved. Generated 23 January 2024