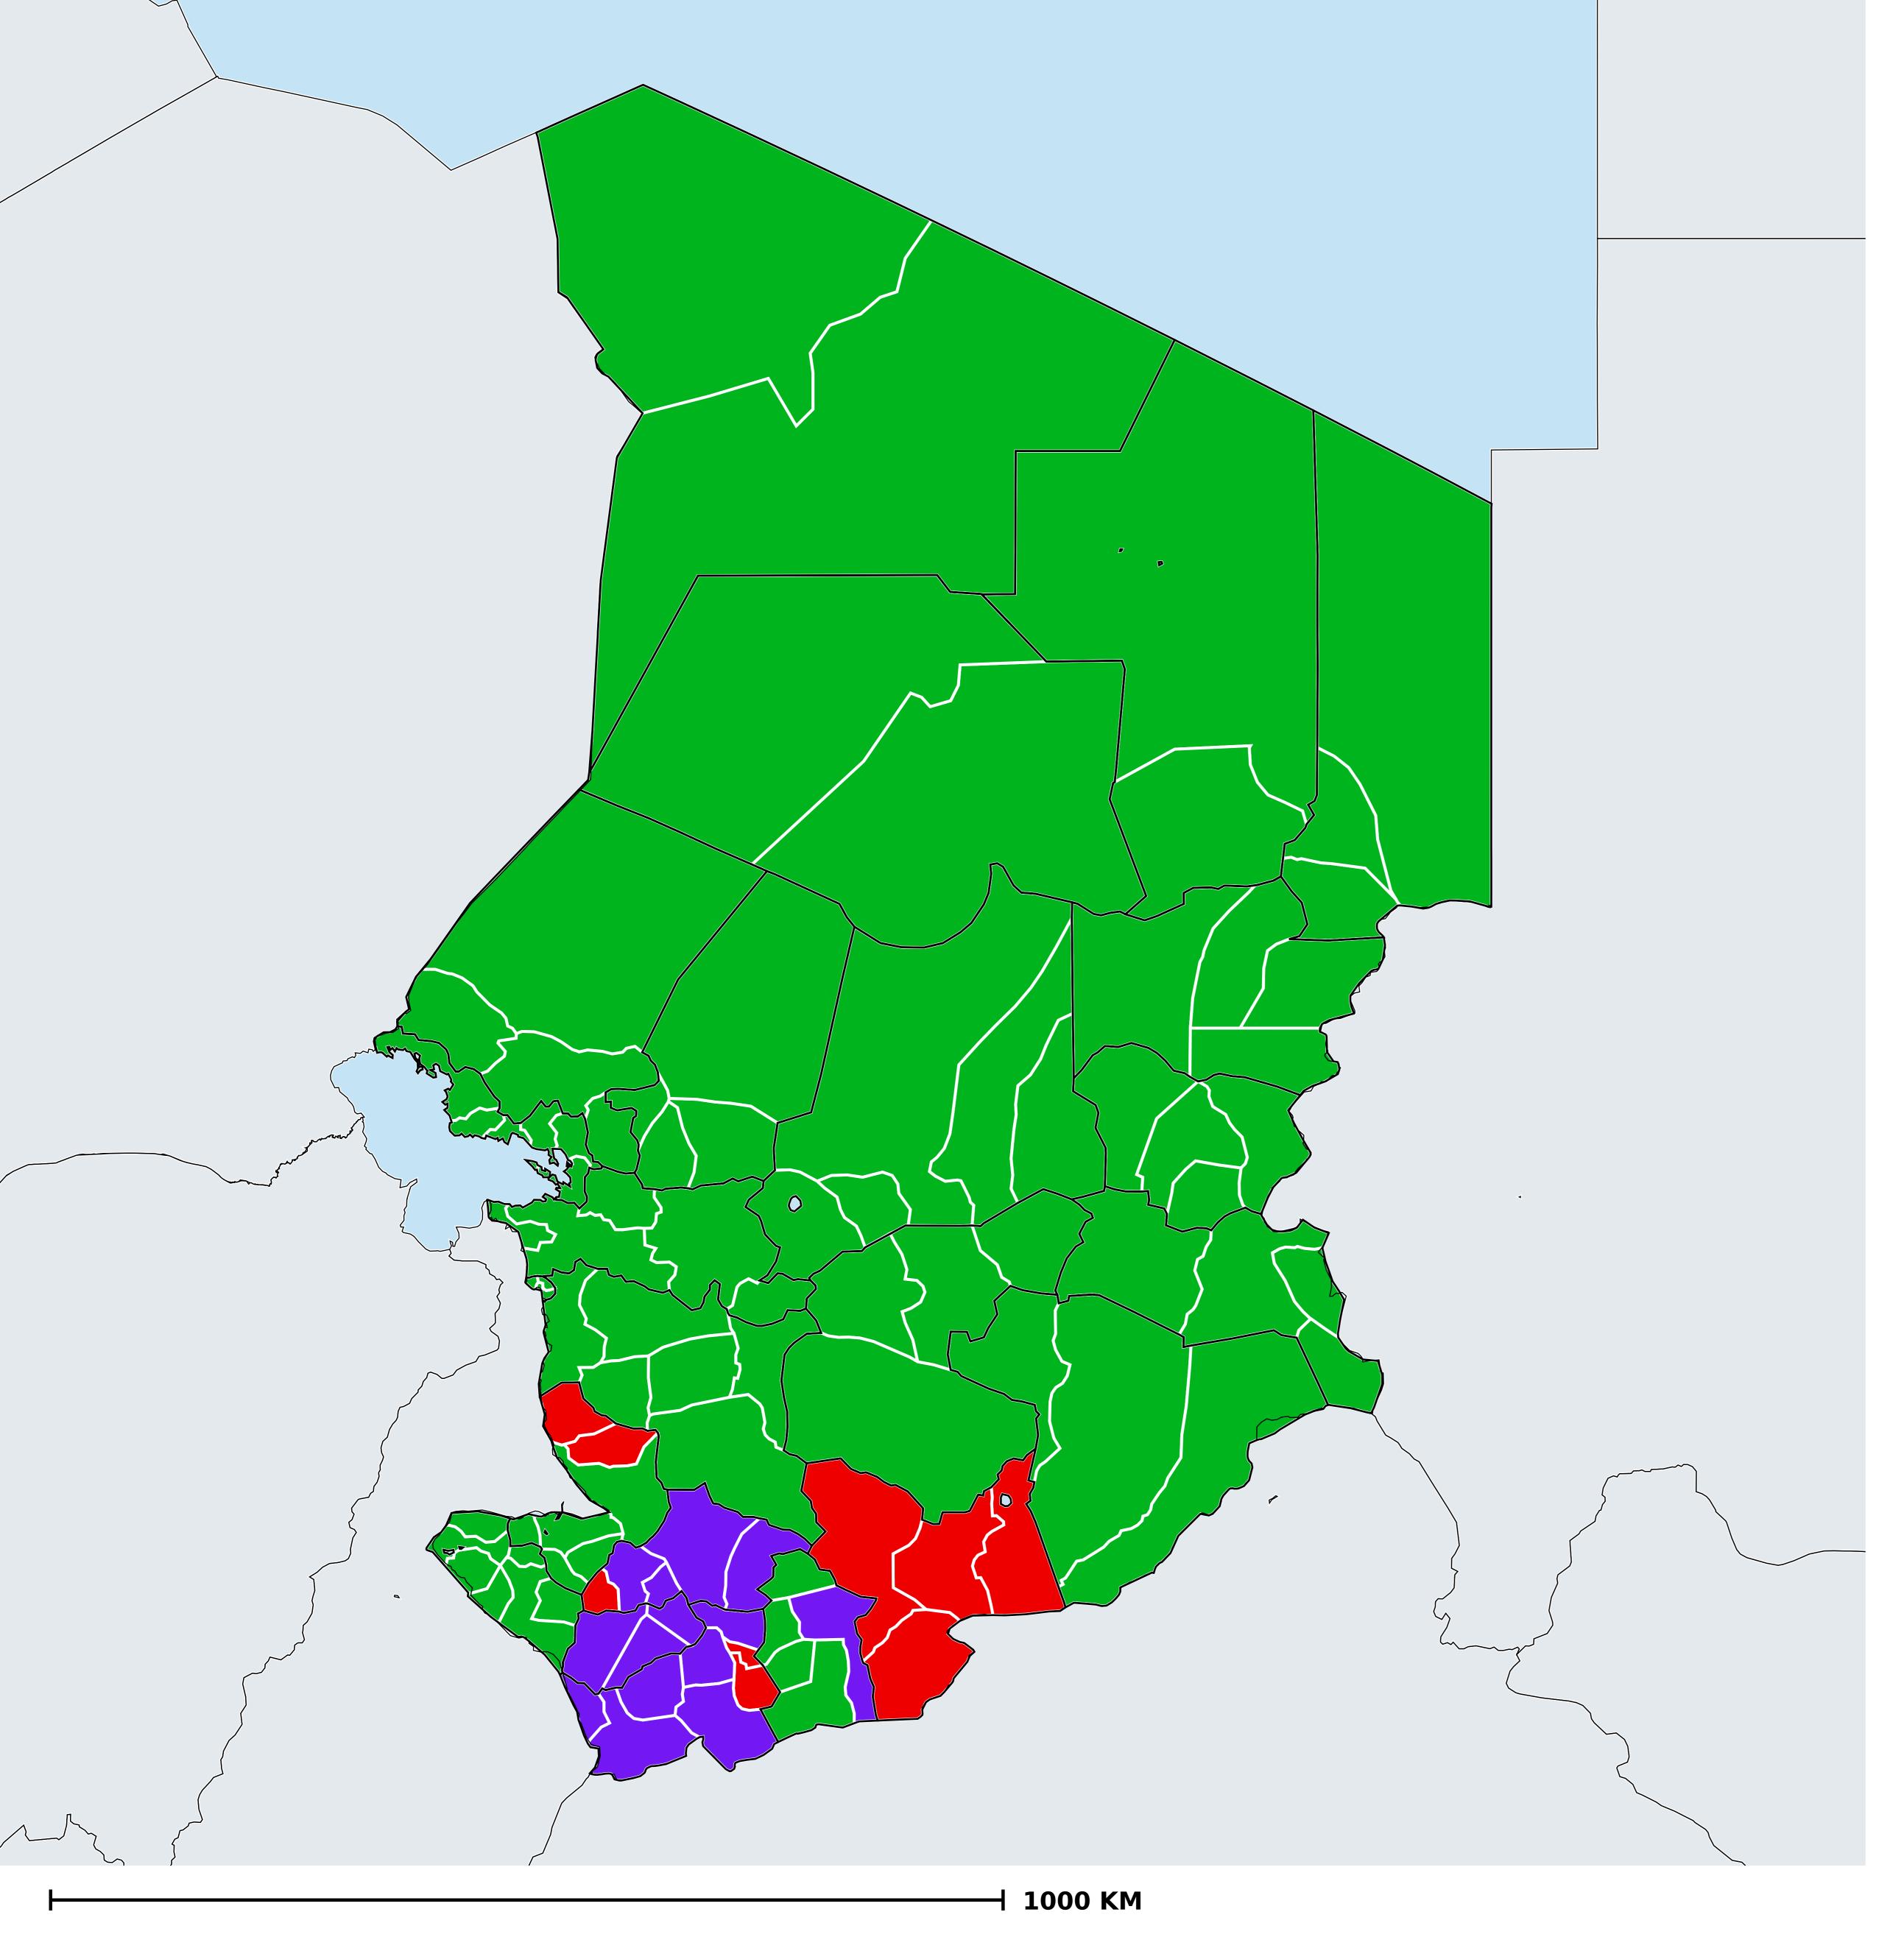

## Chad (2016)

Therapeutic MDA/PC coverage of Lymphatic filariasis

Lymphatic filariasis > MDA/PC coverage > Therapeutic coverage

Non-endemic
Endemicity unknown
MDA not delivered - Endemic
< 65% coverage</li>
≥65% coverage
Under post-intervention surveillance
No data available

Boundaries, names and designations used here do not imply expression of WHO opinion concerning the legal status of any country, territory or area, or of its authorities, or concerning delimitation of frontiers or boundaries. Dotted / dashed lines represent approximate border lines for which there may not yet be full agreement.