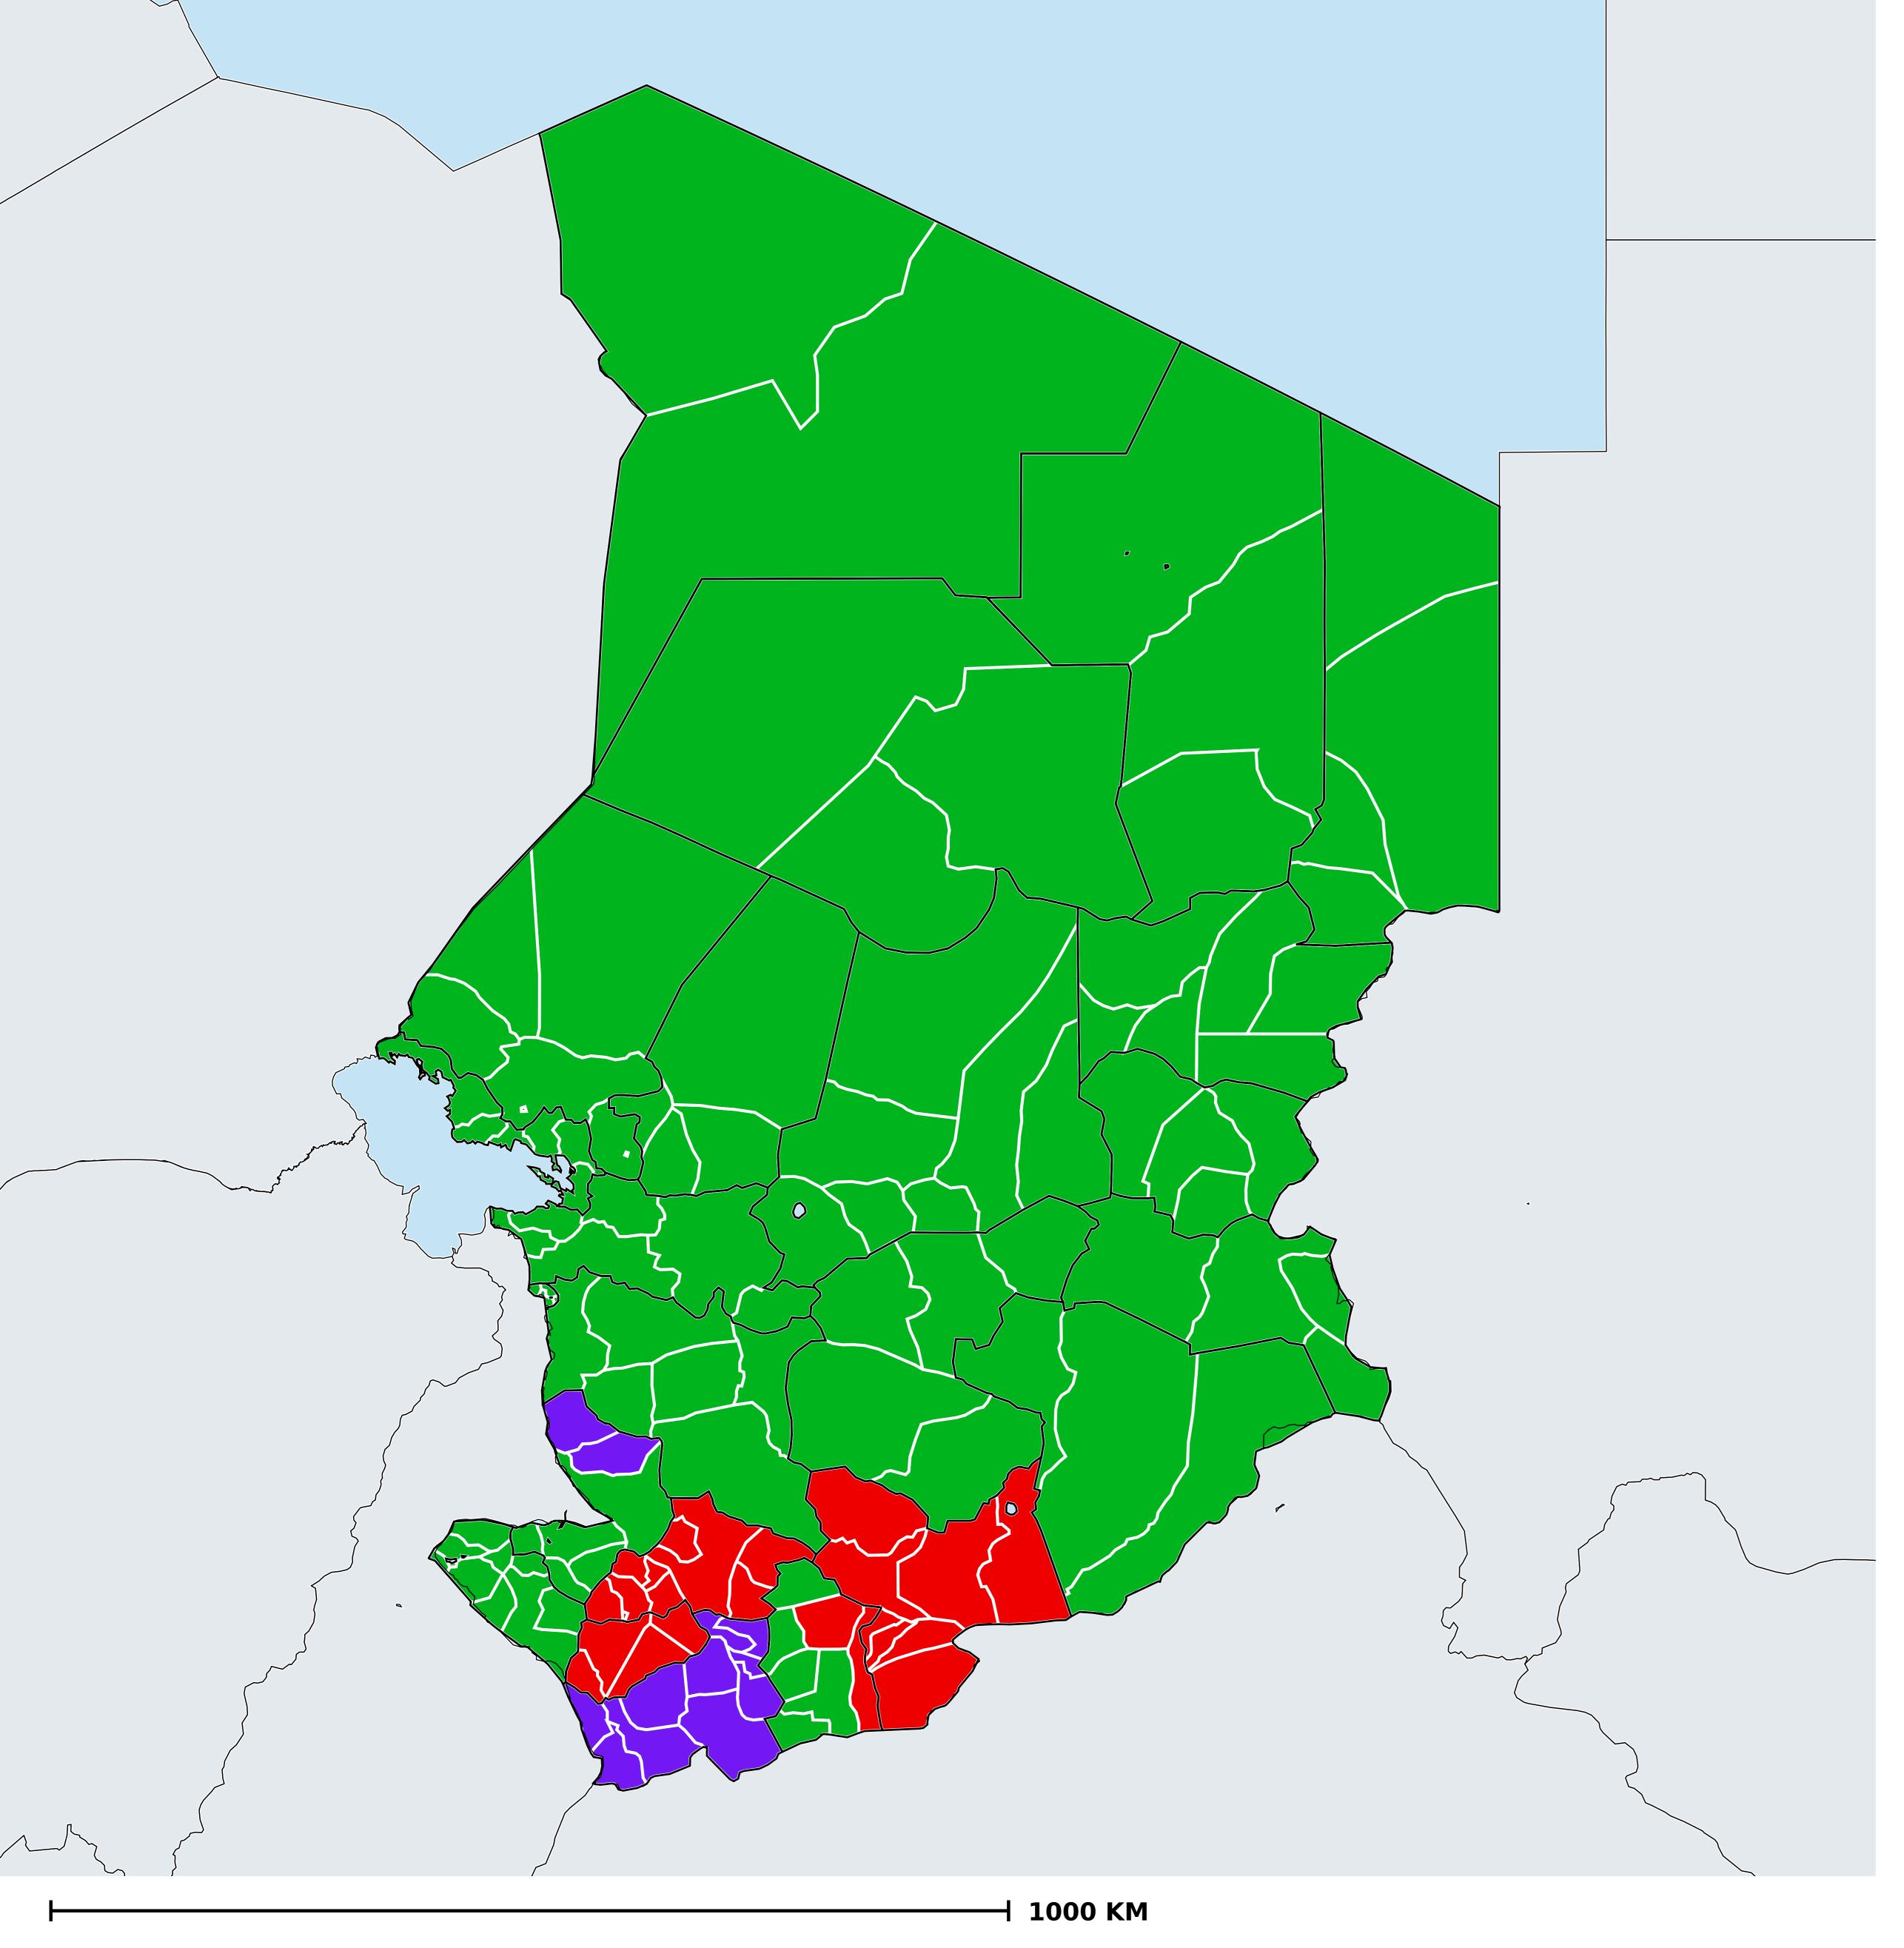

## Geographic MDA/PC coverage of Lymphatic filariasis

Lymphatic filariasis > MDA/PC coverage > Geographic coverage

Non-endemic
Endemicity unknown
MDA not delivered - Endemic
MDA not delivered - under IA
MDA delivered
Under post-intervention surveillance
No data available

Boundaries, names and designations used here do not imply expression of WHO opinion concerning the legal status of any country, territory or area, or of its authorities, or concerning delimitation of frontiers or boundaries. Dotted / dashed lines represent approximate border lines for which there may not yet be full agreement.