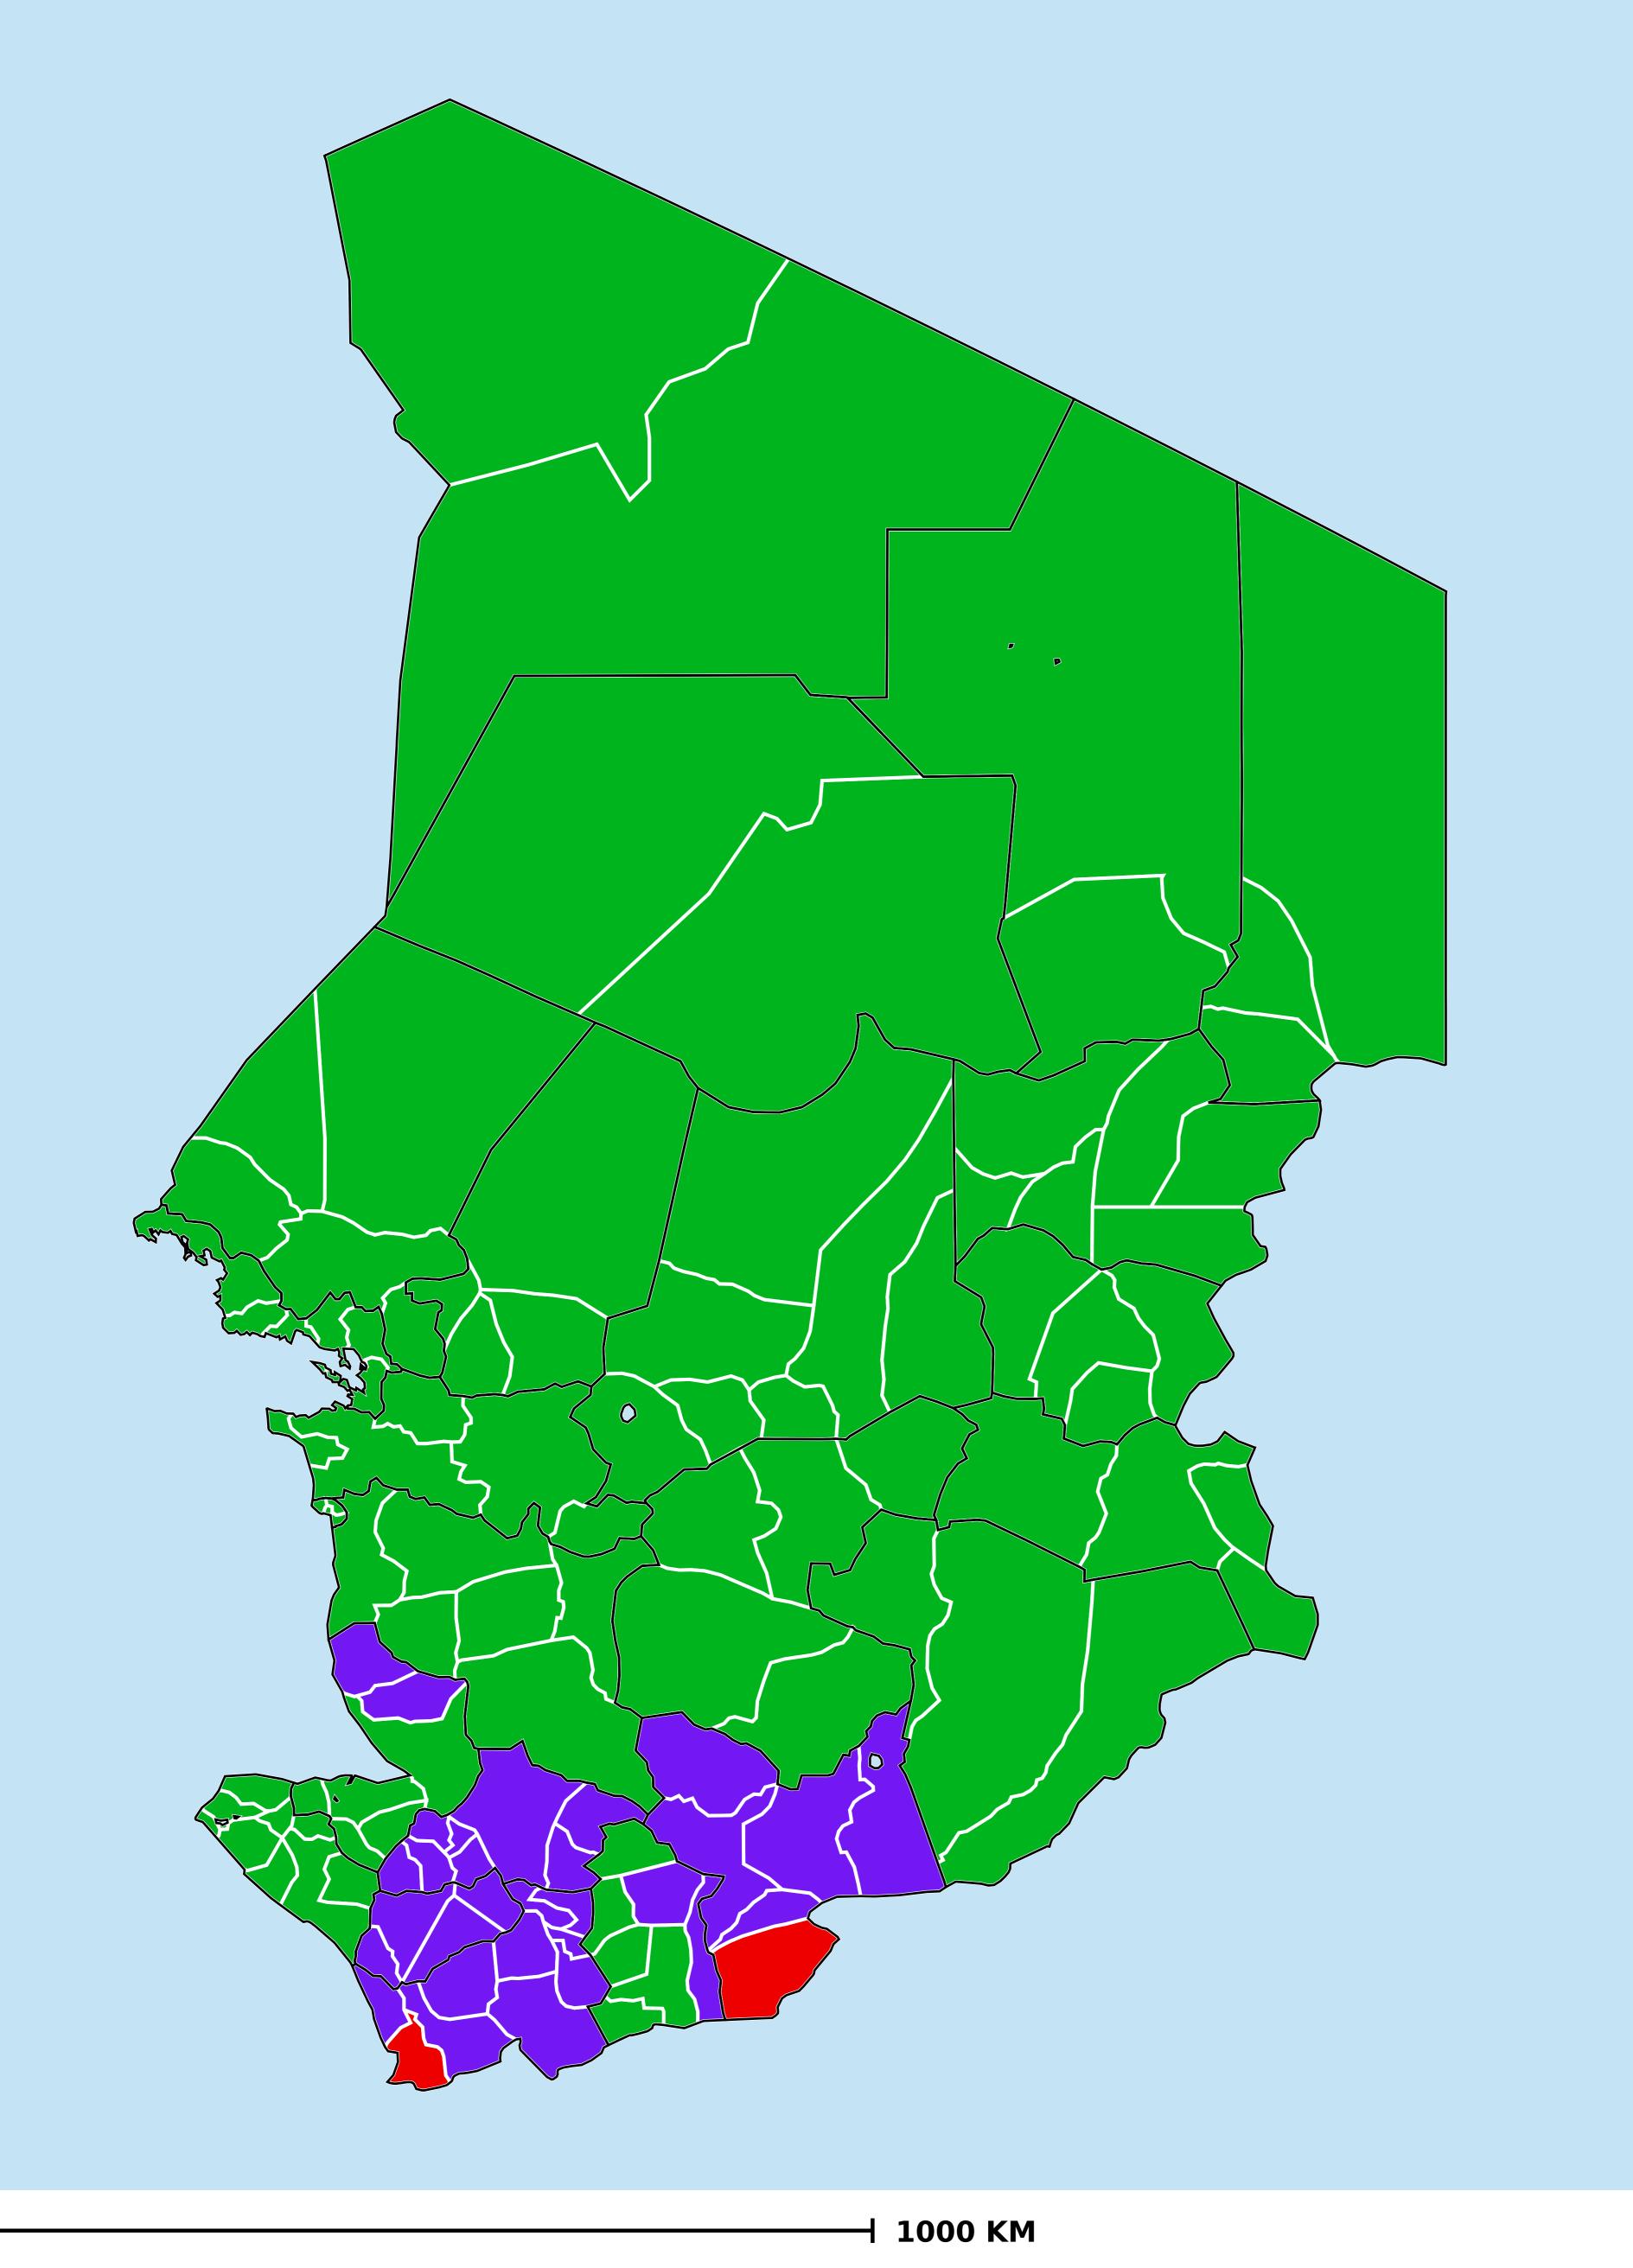

## Chad (2018)

## Geographic MDA/PC coverage of Lymphatic filariasis

Lymphatic filariasis > MDA/PC coverage > Geographic coverage

Boundaries, names and designations used here do not imply expression of WHO opinion concerning the legal status of any country, territory or area, or of its authorities, or concerning delimitation of frontiers or boundaries. Dotted / dashed lines represent approximate border lines for which there may not yet be full agreement.

## **Data Source:**

Data provided by health ministries to ESPEN through WHO reporting processes. All reasonable precautions have been taken to verify this information

Copyright 2023 WHO. All rights reserved. Generated 18 September 2023